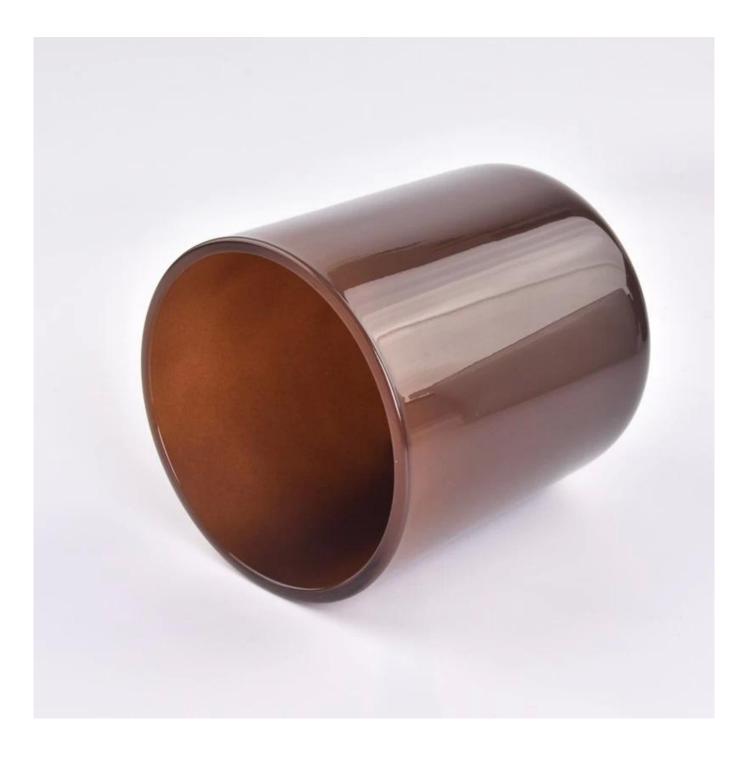

#### 14oz amber empty glass candle holders with round bottom

#### **Product Description**

This clear glass is with thick wall and for 8oz candle filling. If you are interested in thick wall glass, it is a good choice for you.

**Notes:** All the images on this site are copyrighted by Sunny Glassware. Any unauthorized reprinting will be regarded as copyright infringement.