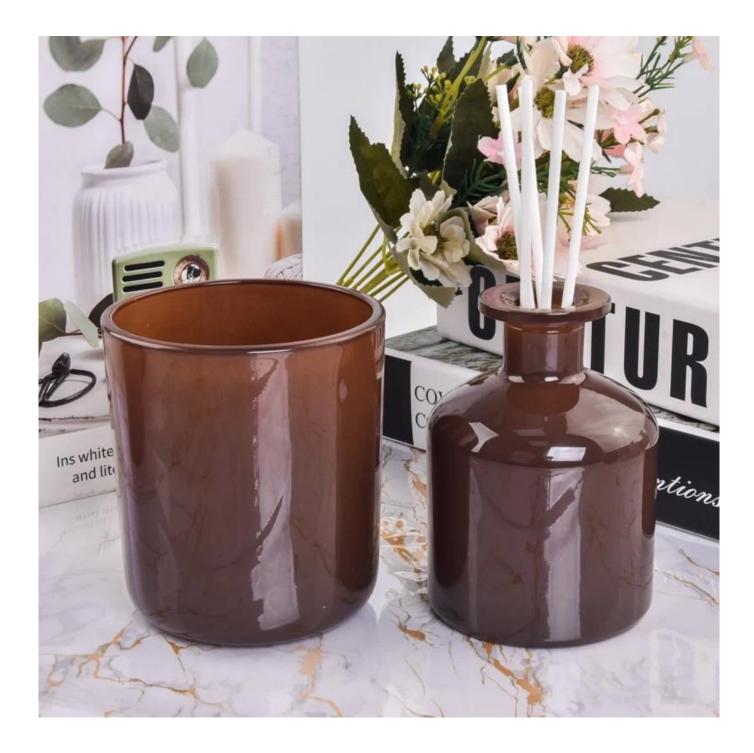

#### 14oz amber empty glass candle holders with round bottom

#### **Product Description**

This clear glass is with thick wall and for 8oz candle filling. If you are interested in thick wall glass, it is a good choice for you.

**Notes:** All the images on this site are copyrighted by Sunny Glassware. Any unauthorized reprinting will be regarded as copyright infringement.

| product name      | clear glass candle jars with thick wall for 8oz candle filling                                  |
|-------------------|-------------------------------------------------------------------------------------------------|
| Sample time       | 1. 5 days if at exist shaped and size of glass<br>2. 15 days if need new shape or size of glass |
| Packing           | Normal packing,Individual gift box, PVC box, window box, color box, white box, etc              |
| Delivery time     | Within 35 days after the sample and order confirmed                                             |
| Payment term      | 30% deposit by T/T in advance and the balance against the copy of B/L                           |
| Shipment          | By sea,by air,by Express and your shipping agent is acceptable                                  |
| Usage<br>Occasion | Home decor,Wedding Decoration,Wedding Favors,Decoration enhancement,                            |