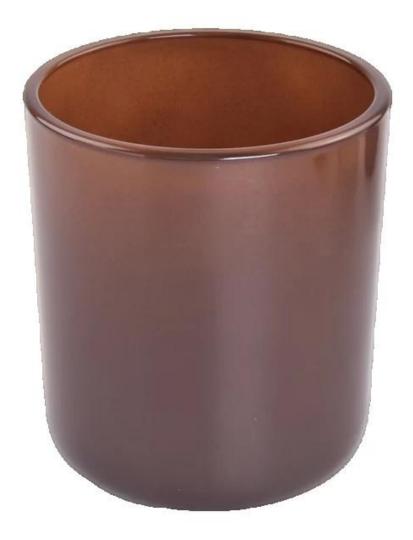

#### 14oz amber empty glass candle holders with round bottom

#### **Product Description**

This clear glass is with thick wall and for 8oz candle filling. If you are interested in thick wall glass, it is a good choice for you.

**Notes:** All the images on this site are copyrighted by Sunny Glassware. Any unauthorized reprinting will be regarded as copyright infringement.