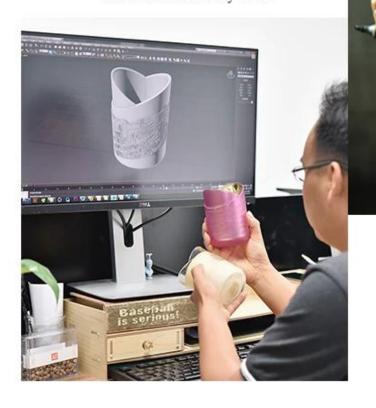

145ml Luxury Glass Bottle Reed Diffuser Birds Design Wholesales



# 80% Fragrance Brands Supplier

Focus on fragrance products over 10 years

### Achieve Customers' Ideas

get your ideas becoming creative fragrance products and sell them very well



## QC Extra Six Steps

No major quality complaints for 9 years

## **Product Description**

This **diffuser bottle** is made of sodalime with high quality.It is reed diffuser bottle that will have a cap on the top .If you are looking for reed, you can also find that from us.Good chioice for home, wedding, party decorations as your wish.

All the pictures on this site are copyrighted by Sunny Glassware. Any unauthorized copy will be regarded as copyright infringement.





| Product Name   | 145ml Luxury Glass Bottle Reed Diffuser Birds Design Wholesales                     |  |  |  |
|----------------|-------------------------------------------------------------------------------------|--|--|--|
| Sample time    | 1. 5 days if at exist shaped and size of glass