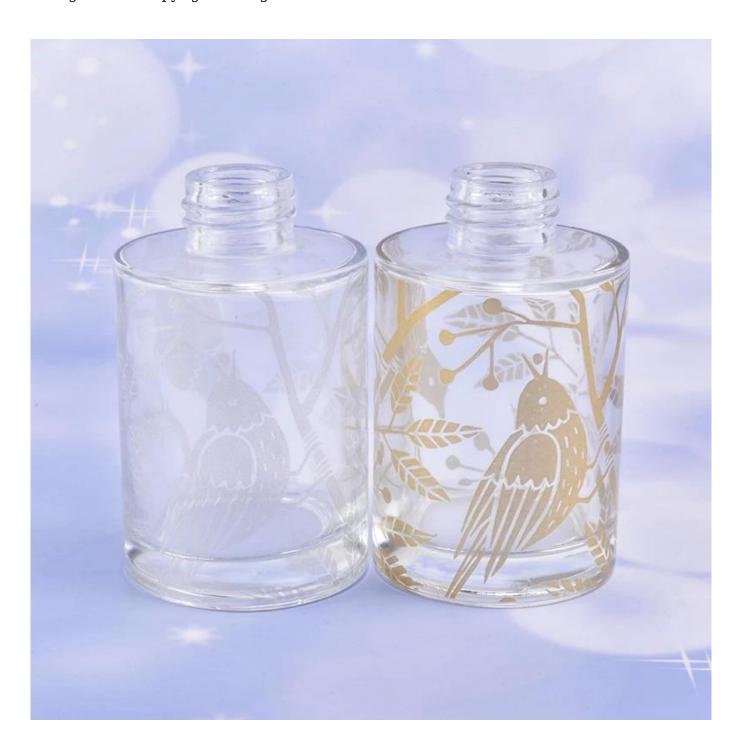

145ml Luxury Glass Bottle Reed Diffuser Birds Design Wholesales

## **Product Description**

This **diffuser bottle** is made of sodalime with high quality.It is reed diffuser bottle that will have a cap on the top .If you are looking for reed, you can also find that from us.Good chioice for home, wedding, party decorations as your wish.

All the pictures on this site are copyrighted by Sunny Glassware. Any unauthorized copy will be regarded as copyright infringement.

| Product Name   | 145ml Luxury Glass Bottle Reed Diffuser Birds Design Wholesales                     |  |  |  |
|----------------|-------------------------------------------------------------------------------------|--|--|--|
| Sample time    | 1. 5 days if at exist shaped and size of glass                                      |  |  |  |
| Sample time    | 2. 15 days if need new shape or size of glass                                       |  |  |  |
|                | Top dia: 25mm                                                                       |  |  |  |
|                | Bottom dia: 60mm                                                                    |  |  |  |
| Measure(mm)    | Height: 96mm                                                                        |  |  |  |
|                | Weight: 205g                                                                        |  |  |  |
|                | Capacity: 145ml                                                                     |  |  |  |
| Packing        | Normal packing, Individual gift box, PVC box, window box, color box, white box, etc |  |  |  |
| Delivery time  | Within 35 days after the sample and order confirmed                                 |  |  |  |
| Payment term   | 30% deposit by T/T in advance and the balance against the copy of B/L               |  |  |  |
| Shipment       | By sea,by air,by Express and your shipping agent is acceptable                      |  |  |  |
| Usage Occasion | Home decor, Wedding Decoration, Wedding Favors, Decoration enhancement,             |  |  |  |