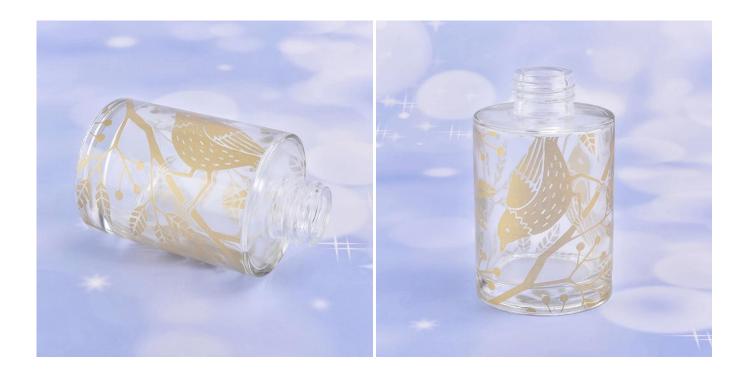

145ml Luxury Glass Bottle Reed Diffuser Birds Design Wholesales

## **Product Description**

This **diffuser bottle** is made of sodalime with high quality.It is reed diffuser bottle that will have a cap on the top .If you are looking for reed, you can also find that from us.Good chioice for home, wedding, party decorations as your wish.

All the pictures on this site are copyrighted by Sunny Glassware. Any unauthorized copy will be regarded as copyright infringement.

| Product Name   | 145ml Luxury Glass Bottle Reed Diffuser Birds Design Wholesales                     |  |  |  |
|----------------|-------------------------------------------------------------------------------------|--|--|--|
| Sample time    | 1. 5 days if at exist shaped and size of glass                                      |  |  |  |
| Sample time    | 2. 15 days if need new shape or size of glass                                       |  |  |  |
|                | Top dia: 25mm                                                                       |  |  |  |
|                | Bottom dia: 60mm                                                                    |  |  |  |
| Measure(mm)    | Height: 96mm                                                                        |  |  |  |
|                | Weight: 205g                                                                        |  |  |  |
|                | Capacity: 145ml                                                                     |  |  |  |
| Packing        | Normal packing, Individual gift box, PVC box, window box, color box, white box, etc |  |  |  |
| Delivery time  | Within 35 days after the sample and order confirmed                                 |  |  |  |
| Payment term   | 30% deposit by T/T in advance and the balance against the copy of B/L               |  |  |  |
| Shipment       | By sea,by air,by Express and your shipping agent is acceptable                      |  |  |  |
| Usage Occasion | Home decor, Wedding Decoration, Wedding Favors, Decoration enhancement,             |  |  |  |