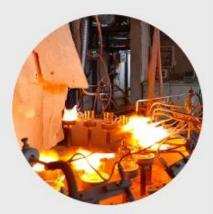

### **Process Crafts**

## **PROCESS CRAFTS**

3、Cutting

2、Melting

4、 Filling

5、Molding

6. Polishing

7、 Annealing

8. Inspecting