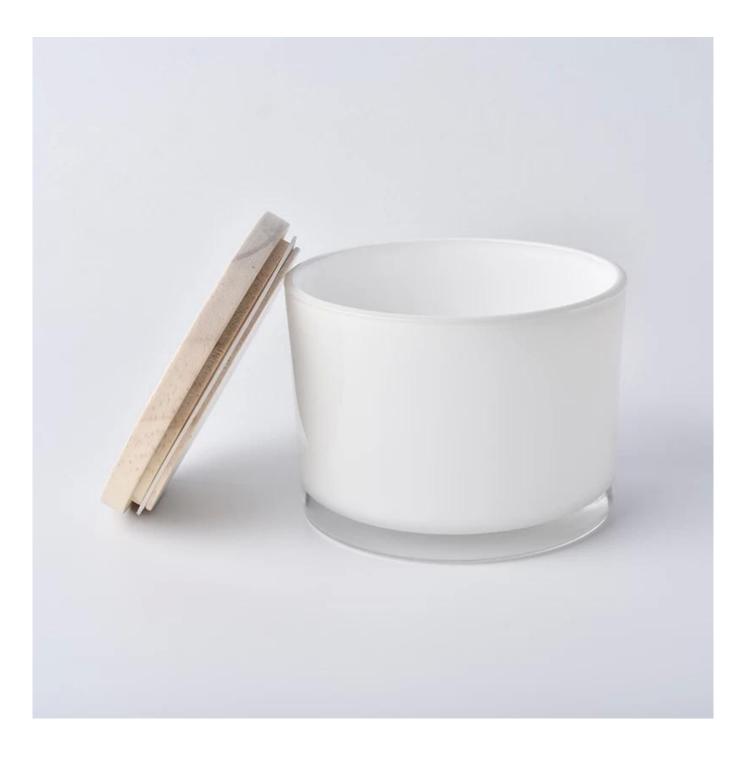

### 14 oz wide mouth glass candle container in white color

| product name      | 14 oz wide mouth glass candle container in white color                                                               |  |  |  |
|-------------------|----------------------------------------------------------------------------------------------------------------------|--|--|--|
| Sample time       | <ol> <li>5 days if there is glass shape and size</li> <li>15 days, if you need new shapes and sizes glass</li> </ol> |  |  |  |
| Measure           | Item No.:SG11080<br>Top dia: 110 mm<br>Bottom dia: 102 mm<br>Height: 80 mm<br>Capcity: 500ml<br>MOQ: 3000 pieces     |  |  |  |
| Packing           | Normal packing,Individual gift box, PVC box, window box, color box, white box, et                                    |  |  |  |
| Delivery time     | Within 35 days after the sample and order confirmed                                                                  |  |  |  |
| Payment term      | 30% deposit by T/T in advance and the balance against the copy of B/L                                                |  |  |  |
| Shipment          | By sea,by air,by Express and your shipping agent is acceptable                                                       |  |  |  |
| Usage<br>Occasion | Home decor,Wedding Decoration,Wedding Favors,Decoration enhancement,                                                 |  |  |  |