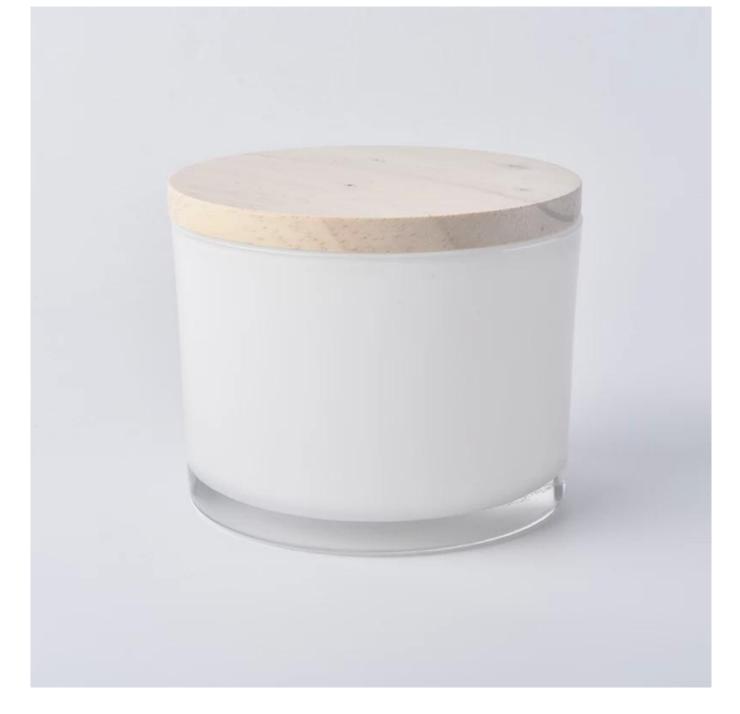

### 14 oz wide mouth glass candle container in white color

| product name      | 14 oz wide mouth glass candle container in white color                                                               |  |  |  |
|-------------------|----------------------------------------------------------------------------------------------------------------------|--|--|--|
| Sample time       | <ol> <li>5 days if there is glass shape and size</li> <li>15 days, if you need new shapes and sizes glass</li> </ol> |  |  |  |
| Measure           | Item No.:SG11080<br>Top dia: 110 mm<br>Bottom dia: 102 mm<br>Height: 80 mm<br>Capcity: 500ml<br>MOQ: 3000 pieces     |  |  |  |
| Packing           | Normal packing,Individual gift box, PVC box, window box, color box, white box, et                                    |  |  |  |
| Delivery time     | Within 35 days after the sample and order confirmed                                                                  |  |  |  |
| Payment term      | 30% deposit by T/T in advance and the balance against the copy of B/L                                                |  |  |  |
| Shipment          | By sea,by air,by Express and your shipping agent is acceptable                                                       |  |  |  |
| Usage<br>Occasion | Home decor,Wedding Decoration,Wedding Favors,Decoration enhancement,                                                 |  |  |  |