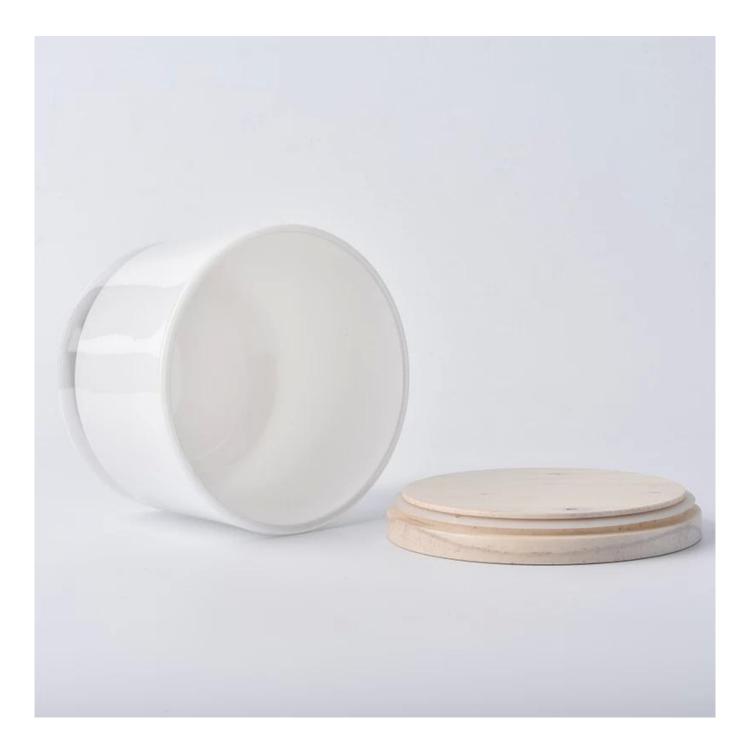

### 14 oz wide mouth glass candle container in white color

| product name      | 14 oz wide mouth glass candle container in white color                                                               |  |  |  |
|-------------------|----------------------------------------------------------------------------------------------------------------------|--|--|--|
| Sample time       | <ol> <li>5 days if there is glass shape and size</li> <li>15 days, if you need new shapes and sizes glass</li> </ol> |  |  |  |
| Measure           | Item No.:SG11080<br>Top dia: 110 mm<br>Bottom dia: 102 mm<br>Height: 80 mm<br>Capcity: 500ml<br>MOQ: 3000 pieces     |  |  |  |
| Packing           | Normal packing,Individual gift box, PVC box, window box, color box, white box, et                                    |  |  |  |
| Delivery time     | Within 35 days after the sample and order confirmed                                                                  |  |  |  |
| Payment term      | 30% deposit by T/T in advance and the balance against the copy of B/L                                                |  |  |  |
| Shipment          | By sea,by air,by Express and your shipping agent is acceptable                                                       |  |  |  |
| Usage<br>Occasion | Home decor,Wedding Decoration,Wedding Favors,Decoration enhancement,                                                 |  |  |  |