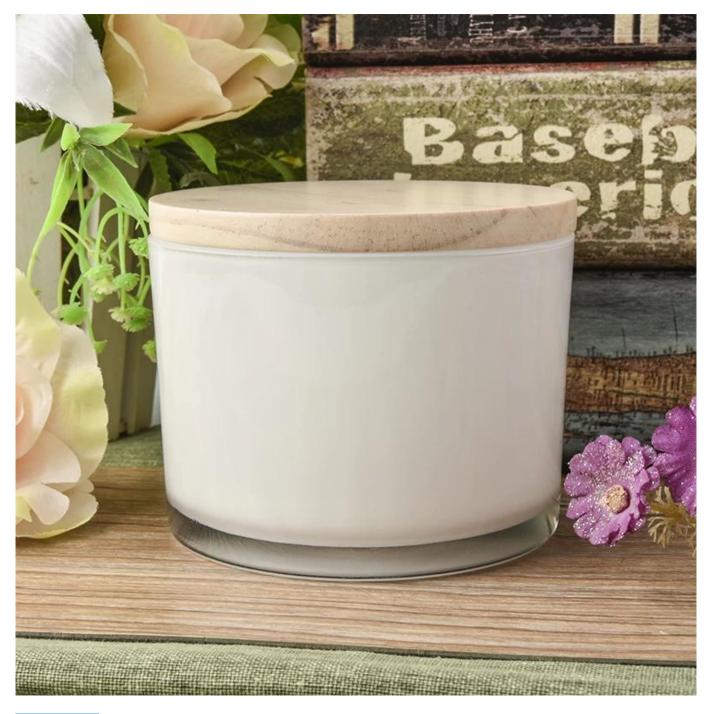

### 14 oz wide mouth glass candle container in white color

### **Product Description**

The <u>cylinder glass candle holders</u> are designed by our professional designers team. It is made from deep processing and kept good quality. It is suitable for home, wedding, party decorations and so on.

| product name      | 14 oz wide mouth glass candle container in white color                                                               |  |  |  |
|-------------------|----------------------------------------------------------------------------------------------------------------------|--|--|--|
| Sample time       | <ol> <li>5 days if there is glass shape and size</li> <li>15 days, if you need new shapes and sizes glass</li> </ol> |  |  |  |
| Measure           | Item No.:SG11080<br>Top dia: 110 mm<br>Bottom dia: 102 mm<br>Height: 80 mm<br>Capcity: 500ml<br>MOQ: 3000 pieces     |  |  |  |
| Packing           | Normal packing,Individual gift box, PVC box, window box, color box, white box, et                                    |  |  |  |
| Delivery time     | Within 35 days after the sample and order confirmed                                                                  |  |  |  |
| Payment term      | 30% deposit by T/T in advance and the balance against the copy of B/L                                                |  |  |  |
| Shipment          | By sea,by air,by Express and your shipping agent is acceptable                                                       |  |  |  |
| Usage<br>Occasion | Home decor,Wedding Decoration,Wedding Favors,Decoration enhancement,                                                 |  |  |  |