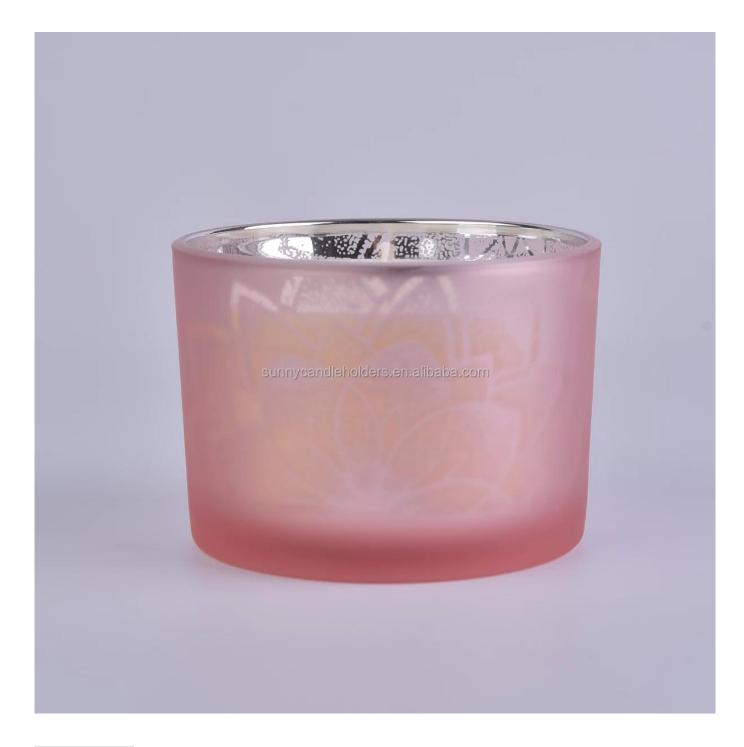

14 oz matte pink glass container, decorative glass candle holders

# No second Co.in China

Our QC is more QC than our customer's QC

| Product name          | 14 oz matte pink glass container, decorative glass candle holders                                                   |  |  |
|-----------------------|---------------------------------------------------------------------------------------------------------------------|--|--|
| Specification         | Top dia: 110mm Bottom dia:102mm Height: 80mm Capacity: 500ml                                                        |  |  |
| Sample time           | <ol> <li>5 days if at exist shaped and size of glass</li> <li>15 days if need new shape or size of glass</li> </ol> |  |  |
| Packing               | Normal packing,Individual gift box, PVC box, window box, color box, white box, etc                                  |  |  |
| <b>Delivery time</b>  | Within 35 days after the sample and order confirmed                                                                 |  |  |
| Payment term          | 30% deposit by T/T in advance and the balance against the copy of B/L                                               |  |  |
| Shipment              | By sea,by air,by Express and your shipping agent is acceptable                                                      |  |  |
| <b>Usage Occasion</b> | Home decor, Wedding Decoration, Wedding Favors, Decoration enhancement,                                             |  |  |