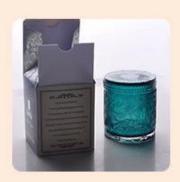

14 oz matte pink glass container, decorative glass candle holders

# No second Co.in China

Our QC is more QC than our customer's QC

| Product name          | 14 oz matte pink glass container, decorative glass candle holders                                                   |  |  |
|-----------------------|---------------------------------------------------------------------------------------------------------------------|--|--|
| Specification         | Top dia: 110mm Bottom dia:102mm Height: 80mm Capacity: 500ml                                                        |  |  |
| Sample time           | <ol> <li>5 days if at exist shaped and size of glass</li> <li>15 days if need new shape or size of glass</li> </ol> |  |  |
| Packing               | Normal packing,Individual gift box, PVC box, window box, color box, white box, etc                                  |  |  |
| <b>Delivery time</b>  | Within 35 days after the sample and order confirmed                                                                 |  |  |
| Payment term          | 30% deposit by T/T in advance and the balance against the copy of B/L                                               |  |  |
| Shipment              | By sea,by air,by Express and your shipping agent is acceptable                                                      |  |  |
| <b>Usage Occasion</b> | Home decor, Wedding Decoration, Wedding Favors, Decoration enhancement,                                             |  |  |