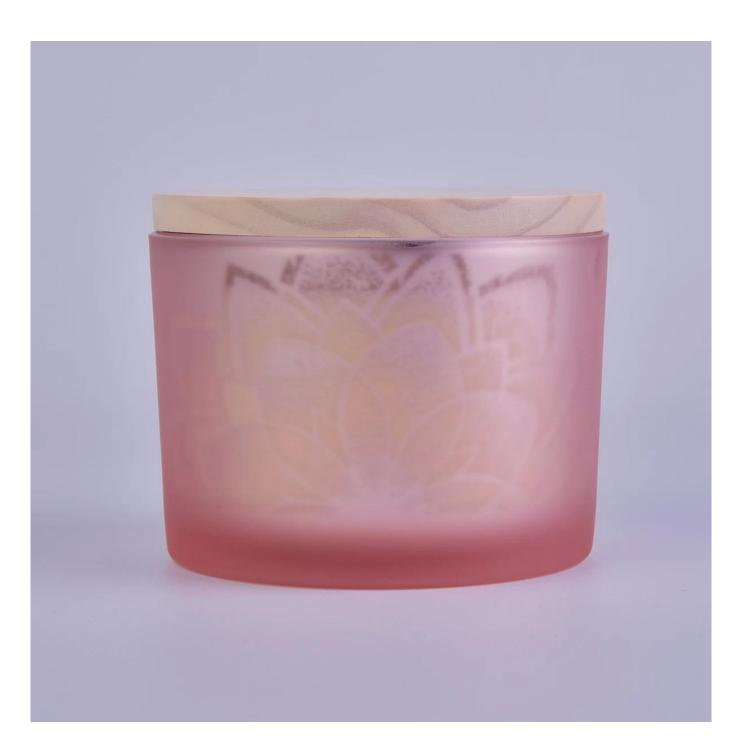

14 oz matte pink glass container, decorative glass candle holders

# No second Co.in China

Our QC is more QC than our customer's QC

| Product name          | 14 oz matte pink glass container, decorative glass candle holders                                                   |  |  |
|-----------------------|---------------------------------------------------------------------------------------------------------------------|--|--|
| Specification         | Top dia: 110mm Bottom dia:102mm Height: 80mm Capacity: 500ml                                                        |  |  |
| Sample time           | <ol> <li>5 days if at exist shaped and size of glass</li> <li>15 days if need new shape or size of glass</li> </ol> |  |  |
| Packing               | Normal packing,Individual gift box, PVC box, window box, color box, white box, etc                                  |  |  |
| <b>Delivery time</b>  | Within 35 days after the sample and order confirmed                                                                 |  |  |
| Payment term          | 30% deposit by T/T in advance and the balance against the copy of B/L                                               |  |  |
| Shipment              | By sea,by air,by Express and your shipping agent is acceptable                                                      |  |  |
| <b>Usage Occasion</b> | Home decor, Wedding Decoration, Wedding Favors, Decoration enhancement,                                             |  |  |