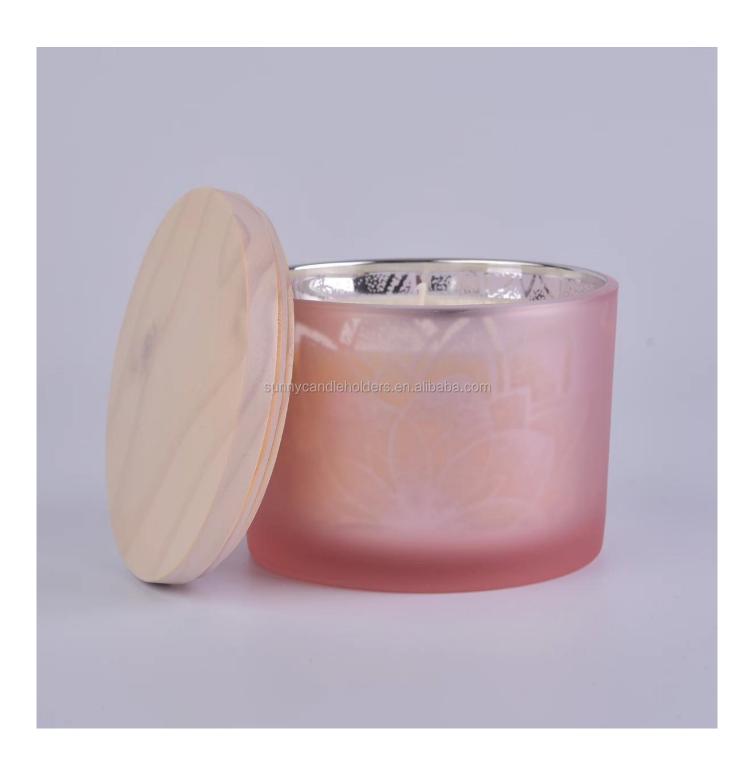

14 oz matte pink glass container, decorative glass candle holders

# No second Co.in China

Our QC is more QC than our customer's QC

| Product name          | 14 oz matte pink glass container, decorative glass candle holders                                                   |  |  |
|-----------------------|---------------------------------------------------------------------------------------------------------------------|--|--|
| Specification         | Top dia: 110mm Bottom dia:102mm Height: 80mm Capacity: 500ml                                                        |  |  |
| Sample time           | <ol> <li>5 days if at exist shaped and size of glass</li> <li>15 days if need new shape or size of glass</li> </ol> |  |  |
| Packing               | Normal packing,Individual gift box, PVC box, window box, color box, white box, etc                                  |  |  |
| <b>Delivery time</b>  | Within 35 days after the sample and order confirmed                                                                 |  |  |
| Payment term          | 30% deposit by T/T in advance and the balance against the copy of B/L                                               |  |  |
| Shipment              | By sea,by air,by Express and your shipping agent is acceptable                                                      |  |  |
| <b>Usage Occasion</b> | Home decor, Wedding Decoration, Wedding Favors, Decoration enhancement,                                             |  |  |