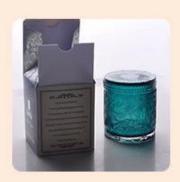

14 oz matte pink glass container, decorative glass candle holders

# No second Co.in China

Our QC is more QC than our customer's QC

| Product name   | decorative glass candle jars electroplated silver inside matte yellow outside                                       |  |  |
|----------------|---------------------------------------------------------------------------------------------------------------------|--|--|
| Specification  | Top dia: 110mm Bottom dia:102mm Height: 80mm Capacity: 500ml                                                        |  |  |
| Sample time    | <ol> <li>5 days if at exist shaped and size of glass</li> <li>15 days if need new shape or size of glass</li> </ol> |  |  |
| Packing        | Normal packing,Individual gift box, PVC box, window box, color box, white box, etc                                  |  |  |
| Delivery time  | Within 35 days after the sample and order confirmed                                                                 |  |  |
| Payment term   | 30% deposit by T/T in advance and the balance against the copy of B/L                                               |  |  |
| Shipment       | By sea,by air,by Express and your shipping agent is acceptable                                                      |  |  |
| Usage Occasion | Home decor, Wedding Decoration, Wedding Favors, Decoration enhancement,                                             |  |  |