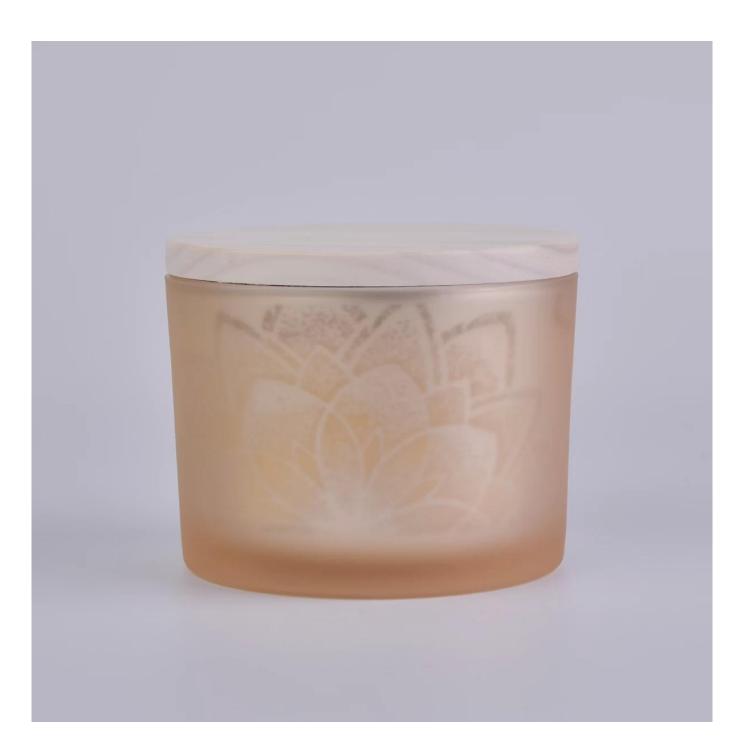

14 oz matte pink glass container, decorative glass candle holders

# No second Co.in China

Our QC is more QC than our customer's QC

| Product name   | decorative glass candle jars electroplated silver inside matte yellow outside                                       |  |  |
|----------------|---------------------------------------------------------------------------------------------------------------------|--|--|
| Specification  | Top dia: 110mm Bottom dia:102mm Height: 80mm Capacity: 500ml                                                        |  |  |
| Sample time    | <ol> <li>5 days if at exist shaped and size of glass</li> <li>15 days if need new shape or size of glass</li> </ol> |  |  |
| Packing        | Normal packing,Individual gift box, PVC box, window box, color box, white box, etc                                  |  |  |
| Delivery time  | Within 35 days after the sample and order confirmed                                                                 |  |  |
| Payment term   | 30% deposit by T/T in advance and the balance against the copy of B/L                                               |  |  |
| Shipment       | By sea,by air,by Express and your shipping agent is acceptable                                                      |  |  |
| Usage Occasion | Home decor, Wedding Decoration, Wedding Favors, Decoration enhancement,                                             |  |  |