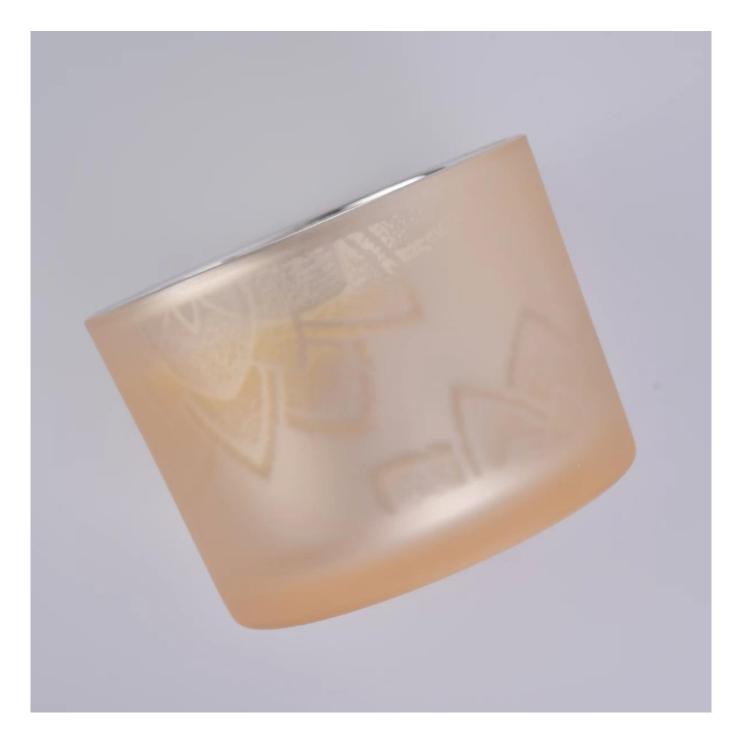

14 oz matte pink glass container, decorative glass candle holders

# No second Co.in China

Our QC is more QC than our customer's QC

| Product name   | decorative glass candle jars electroplated silver inside matte yellow outside                                       |  |  |
|----------------|---------------------------------------------------------------------------------------------------------------------|--|--|
| Specification  | Top dia: 110mm Bottom dia:102mm Height: 80mm Capacity: 500ml                                                        |  |  |
| Sample time    | <ol> <li>5 days if at exist shaped and size of glass</li> <li>15 days if need new shape or size of glass</li> </ol> |  |  |
| Packing        | Normal packing,Individual gift box, PVC box, window box, color box, white box, etc                                  |  |  |
| Delivery time  | Within 35 days after the sample and order confirmed                                                                 |  |  |
| Payment term   | 30% deposit by T/T in advance and the balance against the copy of B/L                                               |  |  |
| Shipment       | By sea,by air,by Express and your shipping agent is acceptable                                                      |  |  |
| Usage Occasion | Home decor, Wedding Decoration, Wedding Favors, Decoration enhancement,                                             |  |  |