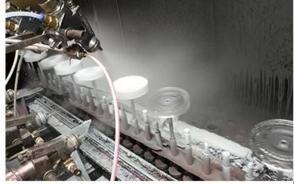

# **DEEP PROCESSING**

01 ELECTROPLATING

02 LASER ENGRAVING

03 SPRAYING

**04**VACUUM
ELECTROPLATING

05 SCREEN PRINTING