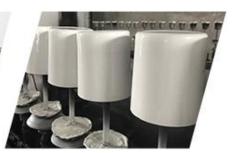

14 oz matte pink glass container, decorative glass candle holders

# No second Co.in China

Our QC is more QC than our customer's QC

| Product name   | decorative glass candle jars electroplated silver inside matte yellow outside                                       |  |  |
|----------------|---------------------------------------------------------------------------------------------------------------------|--|--|
| Specification  | Top dia: 110mm Bottom dia:102mm Height: 80mm Capacity: 500ml                                                        |  |  |
| Sample time    | <ol> <li>5 days if at exist shaped and size of glass</li> <li>15 days if need new shape or size of glass</li> </ol> |  |  |
| Packing        | Normal packing,Individual gift box, PVC box, window box, color box, white box, etc                                  |  |  |
| Delivery time  | Within 35 days after the sample and order confirmed                                                                 |  |  |
| Payment term   | 30% deposit by T/T in advance and the balance against the copy of B/L                                               |  |  |
| Shipment       | By sea,by air,by Express and your shipping agent is acceptable                                                      |  |  |
| Usage Occasion | Home decor, Wedding Decoration, Wedding Favors, Decoration enhancement,                                             |  |  |