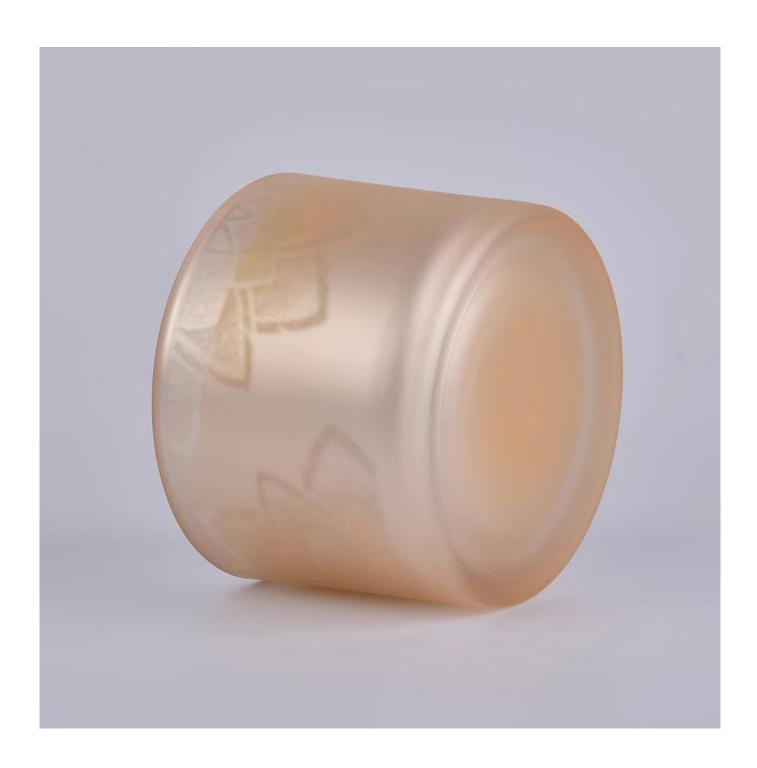

14 oz matte pink glass container, decorative glass candle holders

# No second Co.in China

Our QC is more QC than our customer's QC

| Product name   | decorative glass candle jars electroplated silver inside matte yellow outside                                       |  |  |
|----------------|---------------------------------------------------------------------------------------------------------------------|--|--|
| Specification  | Top dia: 110mm Bottom dia:102mm Height: 80mm Capacity: 500ml                                                        |  |  |
| Sample time    | <ol> <li>5 days if at exist shaped and size of glass</li> <li>15 days if need new shape or size of glass</li> </ol> |  |  |
| Packing        | Normal packing,Individual gift box, PVC box, window box, color box, white box, etc                                  |  |  |
| Delivery time  | Within 35 days after the sample and order confirmed                                                                 |  |  |
| Payment term   | 30% deposit by T/T in advance and the balance against the copy of B/L                                               |  |  |
| Shipment       | By sea,by air,by Express and your shipping agent is acceptable                                                      |  |  |
| Usage Occasion | Home decor, Wedding Decoration, Wedding Favors, Decoration enhancement,                                             |  |  |