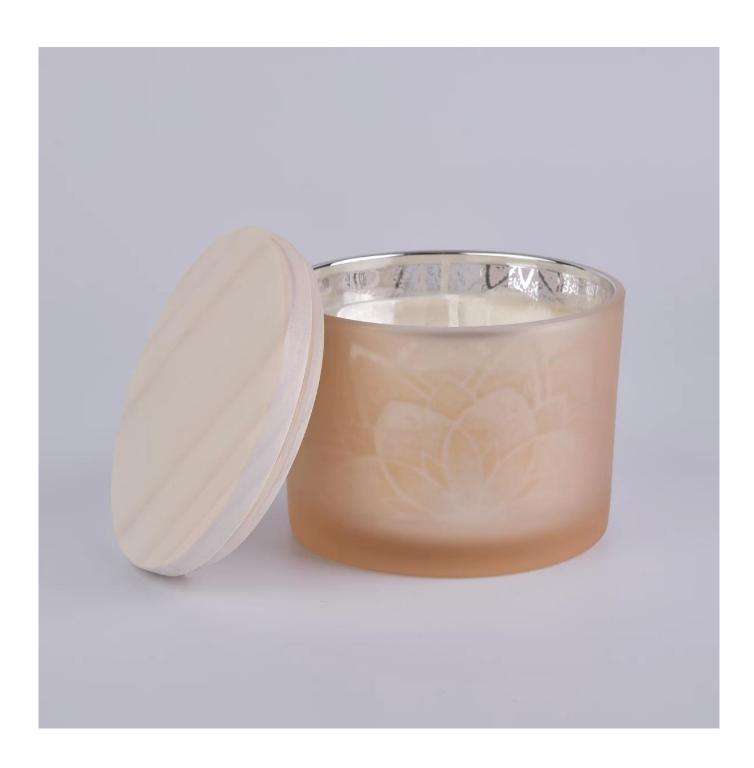

14 oz matte pink glass container, decorative glass candle holders

# No second Co.in China

Our QC is more QC than our customer's QC

| Product name   | decorative glass candle jars electroplated silver inside matte yellow outside                                       |  |  |
|----------------|---------------------------------------------------------------------------------------------------------------------|--|--|
| Specification  | Top dia: 110mm Bottom dia:102mm Height: 80mm Capacity: 500ml                                                        |  |  |
| Sample time    | <ol> <li>5 days if at exist shaped and size of glass</li> <li>15 days if need new shape or size of glass</li> </ol> |  |  |
| Packing        | Normal packing,Individual gift box, PVC box, window box, color box, white box, etc                                  |  |  |
| Delivery time  | Within 35 days after the sample and order confirmed                                                                 |  |  |
| Payment term   | 30% deposit by T/T in advance and the balance against the copy of B/L                                               |  |  |
| Shipment       | By sea,by air,by Express and your shipping agent is acceptable                                                      |  |  |
| Usage Occasion | Home decor, Wedding Decoration, Wedding Favors, Decoration enhancement,                                             |  |  |