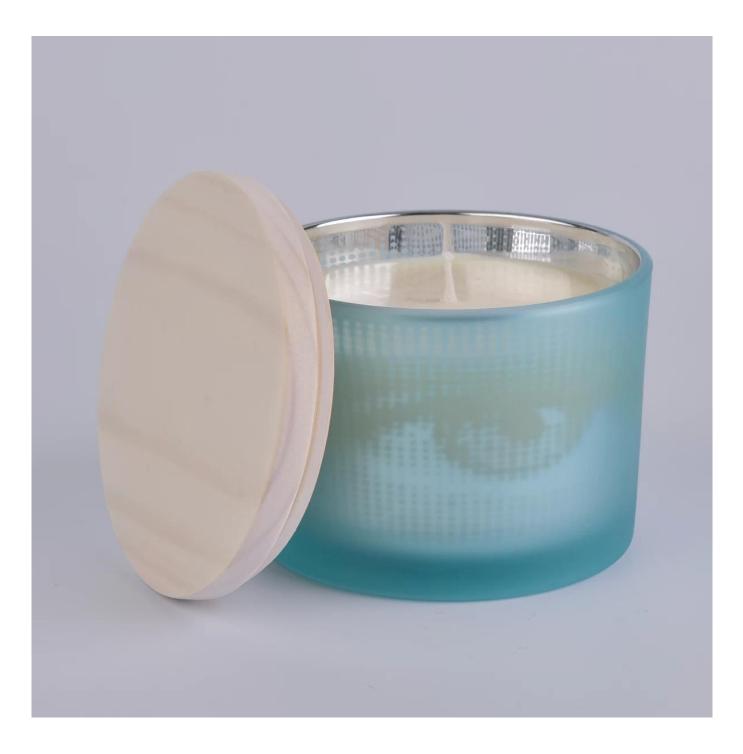

14 oz frosted blue glass jar with laser pattern, fancy glass candle holders

Such a large and abundant sample room

### No second Co.in China

Our QC is more QC than our customer's QC

**Product Description** 

| Product name   | 14 oz frosted blue glass jar with laser pattern,<br>fancy glass candle holders                                      |
|----------------|---------------------------------------------------------------------------------------------------------------------|
| Specification  | Top dia: 110mm<br>Bottom dia:102mm<br>Height: 80mm<br>Capacity: 500ml                                               |
| Sample time    | <ol> <li>5 days if at exist shaped and size of glass</li> <li>15 days if need new shape or size of glass</li> </ol> |
| Packing        | Normal packing,Individual gift box, PVC box, window box, color box, white box, etc                                  |
| Delivery time  | Within 35 days after the sample and order confirmed                                                                 |
| Payment term   | 30% deposit by T/T in advance and the balance against the copy of B/L                                               |
| Shipment       | By sea,by air,by Express and your shipping agent is acceptable                                                      |
| Usage Occasion | Home decor, Wedding Decoration, Wedding Favors, Decoration enhancement,                                             |