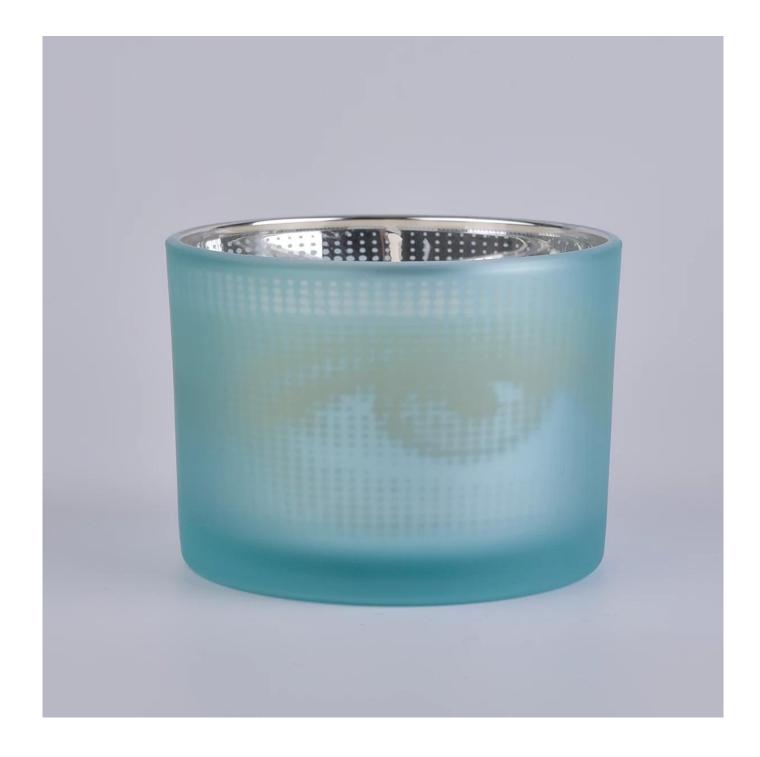

14 oz frosted blue glass jar with laser pattern, fancy glass candle holders

Such a large and abundant sample room

### No second Co.in China

Our QC is more QC than our customer's QC

**Product Description** 

| Product name   | 14 oz frosted blue glass jar with laser pattern,<br>fancy glass candle holders                                      |
|----------------|---------------------------------------------------------------------------------------------------------------------|
| Specification  | Top dia: 110mm<br>Bottom dia:102mm<br>Height: 80mm<br>Capacity: 500ml                                               |
| Sample time    | <ol> <li>5 days if at exist shaped and size of glass</li> <li>15 days if need new shape or size of glass</li> </ol> |
| Packing        | Normal packing,Individual gift box, PVC box, window box, color box, white box, etc                                  |
| Delivery time  | Within 35 days after the sample and order confirmed                                                                 |
| Payment term   | 30% deposit by T/T in advance and the balance against the copy of B/L                                               |
| Shipment       | By sea,by air,by Express and your shipping agent is acceptable                                                      |
| Usage Occasion | Home decor, Wedding Decoration, Wedding Favors, Decoration enhancement,                                             |