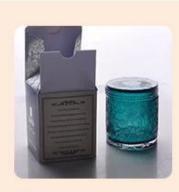

14 oz frosted blue glass jar with laser pattern, fancy glass candle holders

Such a large and abundant sample room

### No second Co.in China

Our QC is more QC than our customer's QC

**Product Description** 

| Product name   | 14 oz frosted blue glass jar with laser pattern,<br>fancy glass candle holders                                      |
|----------------|---------------------------------------------------------------------------------------------------------------------|
| Specification  | Top dia: 110mm<br>Bottom dia:102mm<br>Height: 80mm<br>Capacity: 500ml                                               |
| Sample time    | <ol> <li>5 days if at exist shaped and size of glass</li> <li>15 days if need new shape or size of glass</li> </ol> |
| Packing        | Normal packing,Individual gift box, PVC box, window box, color box, white box, etc                                  |
| Delivery time  | Within 35 days after the sample and order confirmed                                                                 |
| Payment term   | 30% deposit by T/T in advance and the balance against the copy of B/L                                               |
| Shipment       | By sea,by air,by Express and your shipping agent is acceptable                                                      |
| Usage Occasion | Home decor, Wedding Decoration, Wedding Favors, Decoration enhancement,                                             |