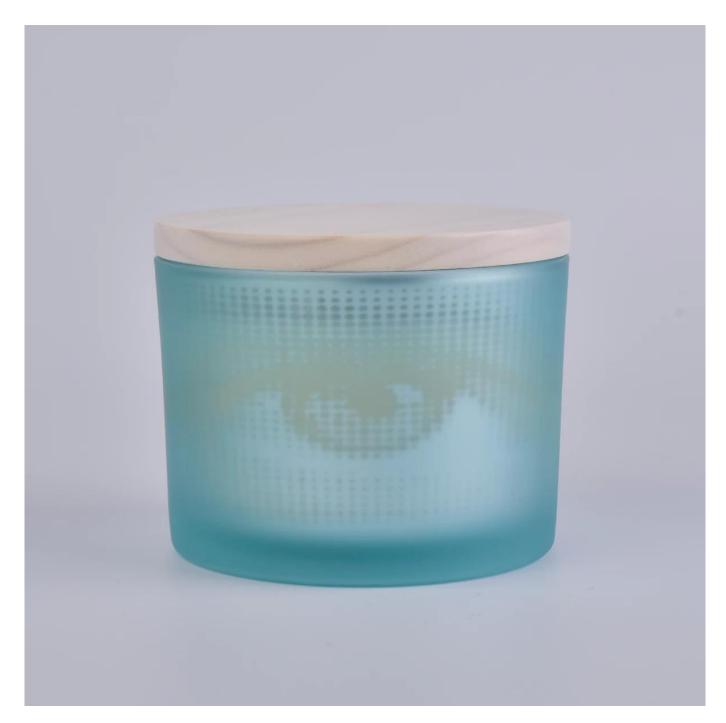

14 oz frosted blue glass jar with laser pattern, fancy glass candle holders

Such a large and abundant sample room

### No second Co.in China

Our QC is more QC than our customer's QC

**Product Description** 

| Product name   | 14 oz frosted blue glass jar with laser pattern,<br>fancy glass candle holders                                      |
|----------------|---------------------------------------------------------------------------------------------------------------------|
| Specification  | Top dia: 110mm<br>Bottom dia:102mm<br>Height: 80mm<br>Capacity: 500ml                                               |
| Sample time    | <ol> <li>5 days if at exist shaped and size of glass</li> <li>15 days if need new shape or size of glass</li> </ol> |
| Packing        | Normal packing,Individual gift box, PVC box, window box, color box, white box, etc                                  |
| Delivery time  | Within 35 days after the sample and order confirmed                                                                 |
| Payment term   | 30% deposit by T/T in advance and the balance against the copy of B/L                                               |
| Shipment       | By sea,by air,by Express and your shipping agent is acceptable                                                      |
| Usage Occasion | Home decor, Wedding Decoration, Wedding Favors, Decoration enhancement,                                             |