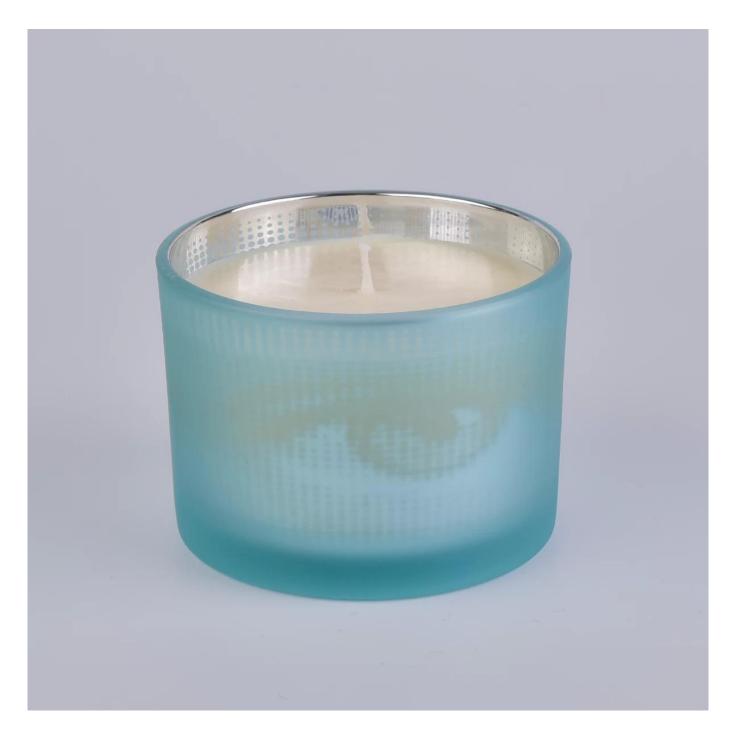

14 oz frosted blue glass jar with laser pattern, fancy glass candle holders

Such a large and abundant sample room

### No second Co.in China

Our QC is more QC than our customer's QC

**Product Description** 

| Product name   | 14 oz frosted blue glass jar with laser pattern,<br>fancy glass candle holders                                      |
|----------------|---------------------------------------------------------------------------------------------------------------------|
| Specification  | Top dia: 110mm<br>Bottom dia:102mm<br>Height: 80mm<br>Capacity: 500ml                                               |
| Sample time    | <ol> <li>5 days if at exist shaped and size of glass</li> <li>15 days if need new shape or size of glass</li> </ol> |
| Packing        | Normal packing,Individual gift box, PVC box, window box, color box, white box, etc                                  |
| Delivery time  | Within 35 days after the sample and order confirmed                                                                 |
| Payment term   | 30% deposit by T/T in advance and the balance against the copy of B/L                                               |
| Shipment       | By sea,by air,by Express and your shipping agent is acceptable                                                      |
| Usage Occasion | Home decor, Wedding Decoration, Wedding Favors, Decoration enhancement,                                             |