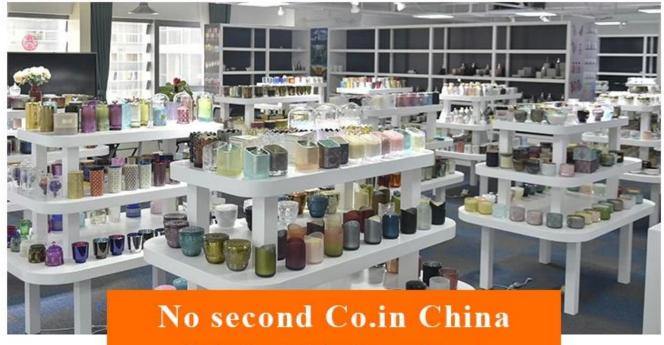

14 oz frosted blue glass jar with laser pattern, fancy glass candle holders

Such a large and abundant sample room

### No second Co.in China

Our design team achieve Customers' Ideas becoming creative fragrance products and sell them very well

### No second Co.in China

Our QC is more QC than our customer's QC

**Product Description** 

| Product name   | 14 oz frosted blue glass jar with laser pattern,<br>fancy glass candle holders                                      |
|----------------|---------------------------------------------------------------------------------------------------------------------|
| Specification  | Top dia: 110mm<br>Bottom dia:102mm<br>Height: 80mm<br>Capacity: 500ml                                               |
| Sample time    | <ol> <li>5 days if at exist shaped and size of glass</li> <li>15 days if need new shape or size of glass</li> </ol> |
| Packing        | Normal packing,Individual gift box, PVC box, window box, color box, white box, etc                                  |
| Delivery time  | Within 35 days after the sample and order confirmed                                                                 |
| Payment term   | 30% deposit by T/T in advance and the balance against the copy of B/L                                               |
| Shipment       | By sea,by air,by Express and your shipping agent is acceptable                                                      |
| Usage Occasion | Home decor, Wedding Decoration, Wedding Favors, Decoration enhancement,                                             |