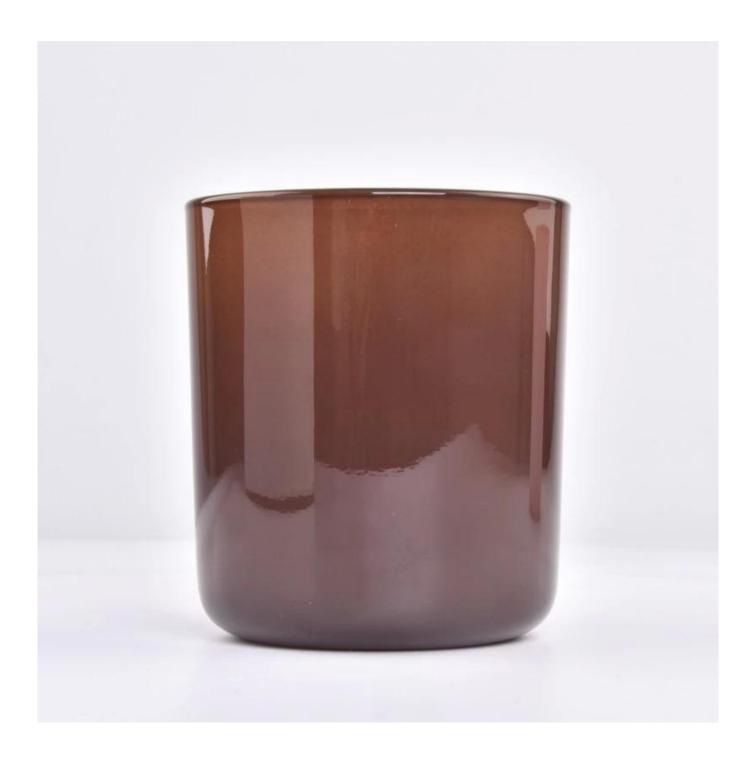

# product description

| product<br>name   | 14-16oz wholesale amber glass candle holders with round bottom                                    |
|-------------------|---------------------------------------------------------------------------------------------------|
| Sample<br>time    | 1. 5 days if there is glass shape and size 2. 15 days, if you need new shapes and sizes glass     |
| Measure           | Item No.:SGZX23011603 Top dia:95 mm Bottom dia: 90 mm Height: 109 mm Weight: 485 g Capcity:508 ml |
| Packing           | Normal packing, Individual gift box, PVC box, window box, color box, white box, etc               |
| Delivery<br>time  | Within 35 days after the sample and order confirmed                                               |
| Payment<br>term   | 30% deposit by T/T in advance and the balance against the copy of B/L                             |
| Shipment          | By sea,by air,by Express and your shipping agent is acceptable                                    |
| Usage<br>Occasion | Home decor,Wedding Decoration,Wedding Favors,Decoration enhancement,                              |

Unusual shapes and simple style-perfect for presenting your style in any room. Quality, impressive style and these <u>glass candle jar</u> so very gift worthy.

This gorgeous glass candle jar matches with any home decoration furniture, for example, dining table, cooking bench, dressing table, tea table, coffee bar and bookshelves. It is also easy going with restaurants and hotels. When the candle is lighted, the room is filled with aroma!