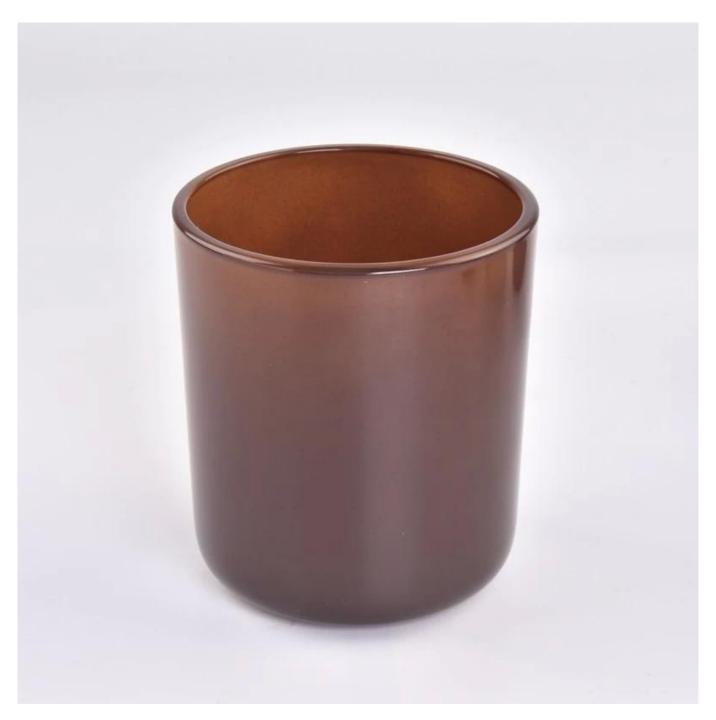

# product description

| product<br>name   | 14-16oz wholesale amber glass candle holders with round bottom                                    |
|-------------------|---------------------------------------------------------------------------------------------------|
| Sample<br>time    | 1. 5 days if there is glass shape and size 2. 15 days, if you need new shapes and sizes glass     |
| Measure           | Item No.:SGZX23011603 Top dia:95 mm Bottom dia: 90 mm Height: 109 mm Weight: 485 g Capcity:508 ml |
| Packing           | Normal packing, Individual gift box, PVC box, window box, color box, white box, etc               |
| Delivery<br>time  | Within 35 days after the sample and order confirmed                                               |
| Payment<br>term   | 30% deposit by T/T in advance and the balance against the copy of B/L                             |
| Shipment          | By sea,by air,by Express and your shipping agent is acceptable                                    |
| Usage<br>Occasion | Home decor,Wedding Decoration,Wedding Favors,Decoration enhancement,                              |

Unusual shapes and simple style-perfect for presenting your style in any room. Quality, impressive style and these <u>glass candle jar</u> so very gift worthy.

This gorgeous glass candle jar matches with any home decoration furniture, for example, dining table, cooking bench, dressing table, tea table, coffee bar and bookshelves. It is also easy going with restaurants and hotels. When the candle is lighted, the room is filled with aroma!