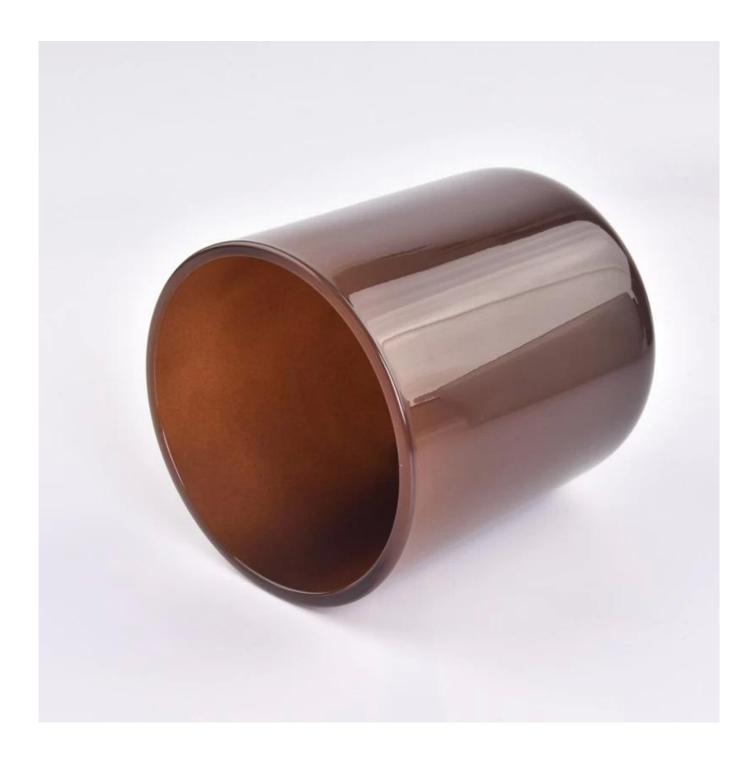

# product description

| product<br>name   | 14-16oz wholesale amber glass candle holders with round bottom                                    |
|-------------------|---------------------------------------------------------------------------------------------------|
| Sample<br>time    | 1. 5 days if there is glass shape and size 2. 15 days, if you need new shapes and sizes glass     |
| Measure           | Item No.:SGZX23011603 Top dia:95 mm Bottom dia: 90 mm Height: 109 mm Weight: 485 g Capcity:508 ml |
| Packing           | Normal packing, Individual gift box, PVC box, window box, color box, white box, etc               |
| Delivery<br>time  | Within 35 days after the sample and order confirmed                                               |
| Payment<br>term   | 30% deposit by T/T in advance and the balance against the copy of B/L                             |
| Shipment          | By sea,by air,by Express and your shipping agent is acceptable                                    |
| Usage<br>Occasion | Home decor,Wedding Decoration,Wedding Favors,Decoration enhancement,                              |

Unusual shapes and simple style-perfect for presenting your style in any room. Quality, impressive style and these <u>glass candle jar</u> so very gift worthy.

This gorgeous glass candle jar matches with any home decoration furniture, for example, dining table, cooking bench, dressing table, tea table, coffee bar and bookshelves. It is also easy going with restaurants and hotels. When the candle is lighted, the room is filled with aroma!