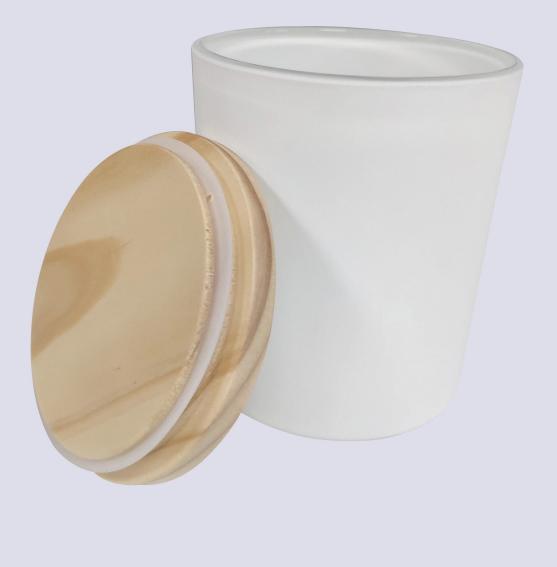

## 12oz white glasss candle jar with wood lid

### **Product Description**

| product name | 12oz white glasss candle jar with wood lid                                                                          |
|--------------|---------------------------------------------------------------------------------------------------------------------|
| Sample time  | <ol> <li>5 days if at exist shaped and size of glass</li> <li>15 days if need new shape or size of glass</li> </ol> |
| Measure(mm)  | Item#SG88100<br>Top dia:88mm<br>Bottom dia: 81mm<br>Height:100mm<br>Capacity: 400ml<br>MOQ: 3000 PCS                |