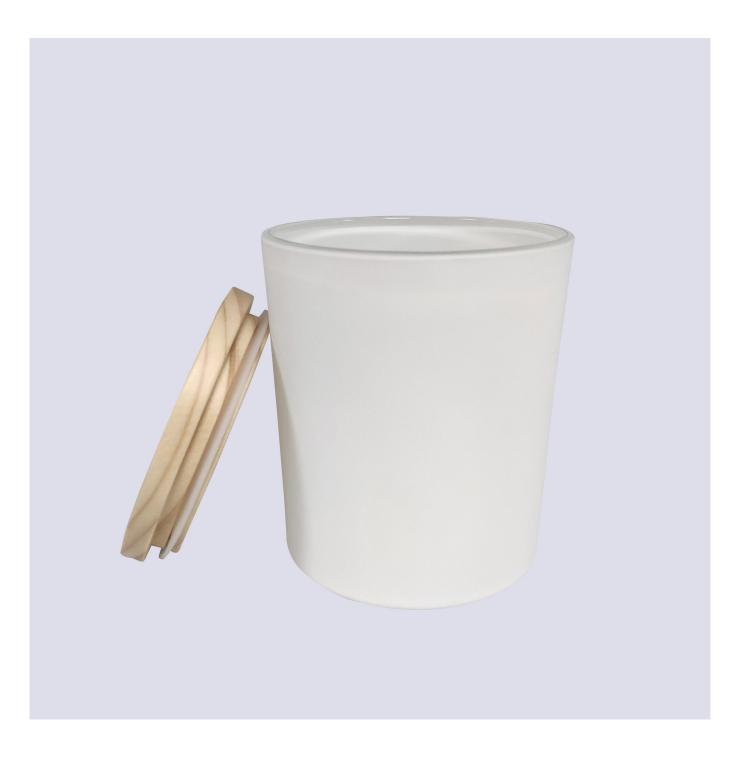

## 12oz white glasss candle jar with wood lid

### **Product Description**

| product name | 12oz white glasss candle jar with wood lid                                                                          |
|--------------|---------------------------------------------------------------------------------------------------------------------|
| Sample time  | <ol> <li>5 days if at exist shaped and size of glass</li> <li>15 days if need new shape or size of glass</li> </ol> |
| Measure(mm)  | Item#SG88100<br>Top dia:88mm<br>Bottom dia: 81mm<br>Height:100mm<br>Capacity: 400ml<br>MOQ: 3000 PCS                |