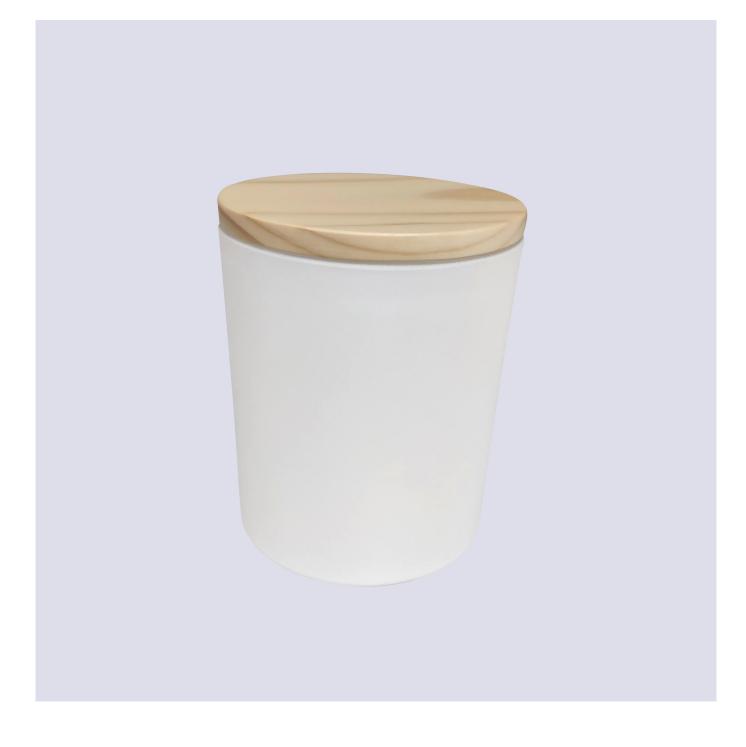

## 12oz white glasss candle jar with wood lid

### **Product Description**

| product name | 12oz white glasss candle jar with wood lid                                                                          |
|--------------|---------------------------------------------------------------------------------------------------------------------|
| Sample time  | <ol> <li>5 days if at exist shaped and size of glass</li> <li>15 days if need new shape or size of glass</li> </ol> |
| Measure(mm)  | Item#SG88100<br>Top dia:88mm<br>Bottom dia: 81mm<br>Height:100mm<br>Capacity: 400ml<br>MOQ: 3000 PCS                |