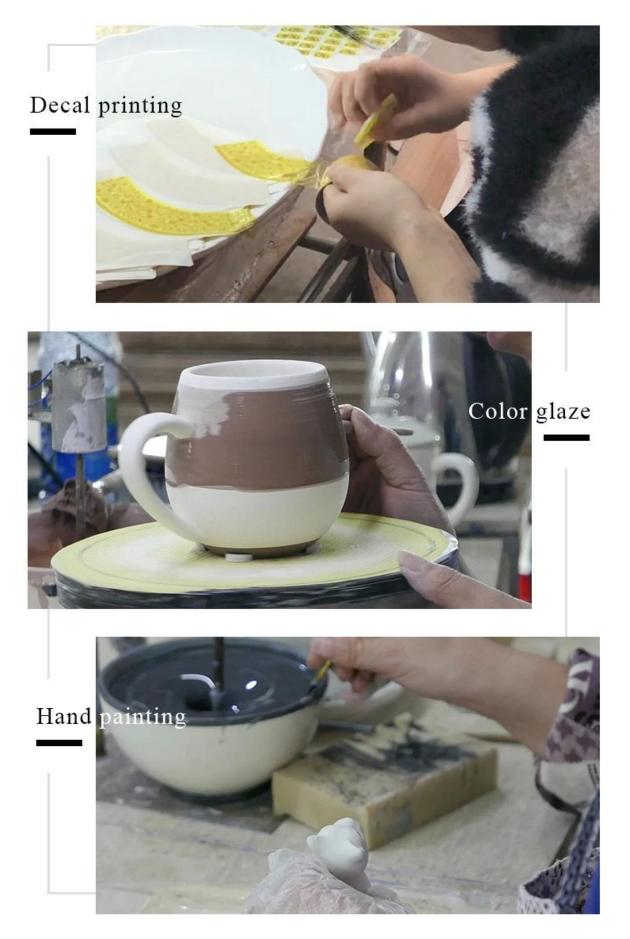

> </ol> |
| Measure(mm)    | Top dia: 88mm<br>Bottom dia: 88mm<br>Height: 100mm<br>Weight: 337g<br>Capacity: 421ml                  |
| Packing        | Normal packing,Individual gift box, PVC box, window box, color box, white box, etc                     |
| Delivery time  | Within 35 days after the sample and order confirmed                                                    |
| Payment term   | 30% deposit by T/T in advance and the balance against the copy of B/L                                  |
| Shipment       | By sea,by air,by Express and your shipping agent is acceptable                                         |
| Usage Occasion | Home decor,Wedding Decoration,Wedding Favors,Decoration enhancement,                                   |

**Process Craft** 

### **DEEP PROCESSING**



#### Service Story

Someone ask me, why Sunny Glassware is **the supplier of 80% fragrance brands in the United State**, take a second to listen to my story about<u>candle holders</u> order, you will understand Sunny always stay with you whatever it happens.

Last summer was really a great experience to us, J placed a big order with mass candle holders to Sunny Glassware at August 2018, everyone was so exciting and wanted to make it perfect .



Everything goes very well at the beginning, fast move, perfect communication, all is good. A small accessory became a big bomb which is out of our expectation, J wanted us to buy this small accessory in China but he told us this is a very difficult stuff, we digged 7 factories and one of them told us they can produce it. We are happy to know that