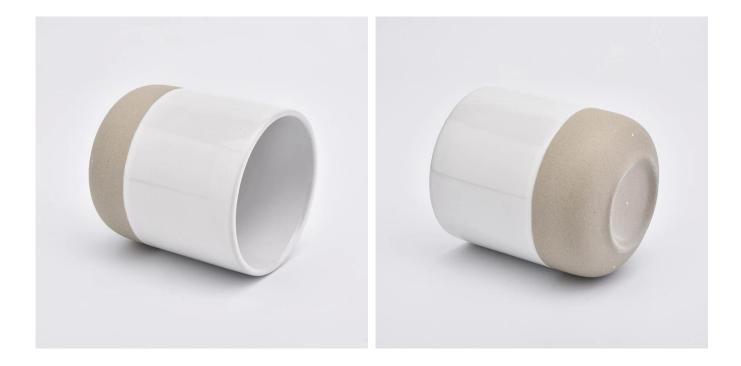

12oz white ceramic vessel clay bottom ceramic candle jar

### Excellent After-service

problem solved within 24 hours

This **candle holder** is designed by our professional designers team. It is made from deep processing and kept good quality. A nice choice for home, wedding, party decorations

| Product name   | 12oz white ceramic vessel clay bottom ceramic candle jar                                               |
|----------------|--------------------------------------------------------------------------------------------------------|
| Sample time    | <ol> <li>5-7 days if at exist shaped and size</li> <li>15-20 days if need new shape or size</li> </ol> |
| Measure(mm)    | Top dia: 88mm<br>Bottom dia: 88mm<br>Height: 100mm<br>Weight: 337g<br>Capacity: 421ml                  |
| Packing        | Normal packing,Individual gift box, PVC box, window box, color box, white box, etc                     |
| Delivery time  | Within 35 days after the sample and order confirmed                                                    |
| Payment term   | 30% deposit by T/T in advance and the balance against the copy of B/L                                  |
| Shipment       | By sea,by air,by Express and your shipping agent is acceptable                                         |
| Usage Occasion | Home decor,Wedding Decoration,Wedding Favors,Decoration enhancement,                                   |