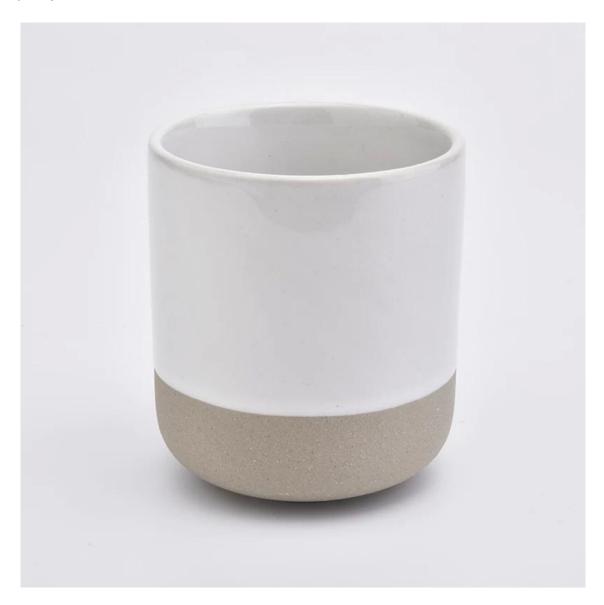

12oz white ceramic vessel clay bottom ceramic candle jar

| Product name   | 12oz white ceramic vessel clay bottom ceramic candle jar                                               |
|----------------|--------------------------------------------------------------------------------------------------------|
| Sample time    | <ol> <li>5-7 days if at exist shaped and size</li> <li>15-20 days if need new shape or size</li> </ol> |
| Measure(mm)    | Top dia: 88mm<br>Bottom dia: 88mm<br>Height: 100mm<br>Weight: 337g<br>Capacity: 421ml                  |
| Packing        | Normal packing,Individual gift box, PVC box, window box, color box, white box, etc                     |
| Delivery time  | Within 35 days after the sample and order confirmed                                                    |
| Payment term   | 30% deposit by T/T in advance and the balance against the copy of B/L                                  |
| Shipment       | By sea,by air,by Express and your shipping agent is acceptable                                         |
| Usage Occasion | Home decor,Wedding Decoration,Wedding Favors,Decoration enhancement,                                   |