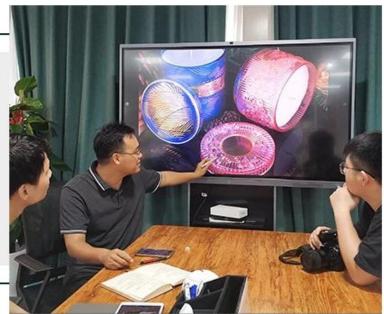

12oz white ceramic vessel clay bottom ceramic candle jar



### Achieve Customers' Ideas

get your ideas becoming creative fragrance products and

### sell them very well

### Award-winning Design Team

won the trust of many upscale brands





### Excellent After-service

problem solved within 24 hours

This **candle holder** is designed by our professional designers team. It is made from deep processing and kept good quality. A nice choice for home, wedding, party decorations





| Product name   | 12oz white ceramic vessel clay bottom ceramic candle jar                                               |
|----------------|--------------------------------------------------------------------------------------------------------|
| Sample time    | <ol> <li>5-7 days if at exist shaped and size</li> <li>15-20 days if need new shape or size</li> </ol> |
| Measure(mm)    | Top dia: 88mm<br>Bottom dia: 88mm<br>Height: 100mm<br>Weight: 337g<br>Capacity: 421ml                  |
| Packing        | Normal packing,Individual gift box, PV