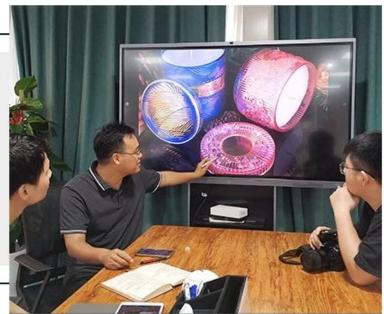

12oz matte white ceramic candle jars for 3 wicks



## Achieve Customers' Ideas

get your ideas becoming creative fragrance products and

### sell them very well

### Award-winning Design Team

won the trust of many upscale brands





### Excellent After-service

problem solved within 24 hours

### **Product Description**

This **ceramic candle jars** is made of high quality reactive stonerware.Options of different sizes and customized colors are acceptable.

All the images on this site are copyrighted by Sunny Glassware. Any unauthorized reprinting will be regarded as copyright infringement.



Product name

12oz matte white ceramic candle jars for 3 wicks

| Sample time    | <ol> <li>5 days if at exist shaped and size</li> <li>15 days if need new shape or size</li> </ol>                                                             |
|----------------|---------------------------------------------------------------------------------------------------------------------------------------------------------------|
| Meas