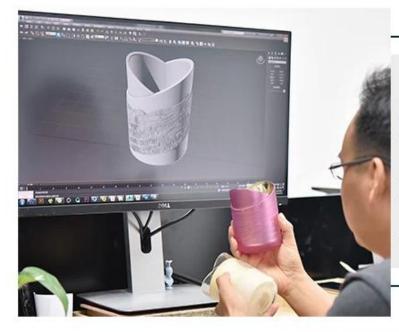

12oz matte white ceramic candle jars for 3 wicks



## Achieve Customers' Ideas

get your ideas becoming creative fragrance products and

### sell them very well

### Award-winning Design Team

won the trust of many upscale brands





### Excellent After-service

problem solved within 24 hours

### **Product Description**

This **ceramic candle jars** is made of high quality reactive stonerware.Options of different sizes and customized colors are acceptable.

All the images on this site are copyrighted by Sunny Glassware. Any unauthorized reprinting will be regarded as copyright infringement.



Product name

12oz matte white ceramic candle jars for 3 wicks

| Sample time    | <ol> <li>5 days if at exist shaped and size</li> <li>15 days if need new shape or size</li> </ol>                                                             |
|--