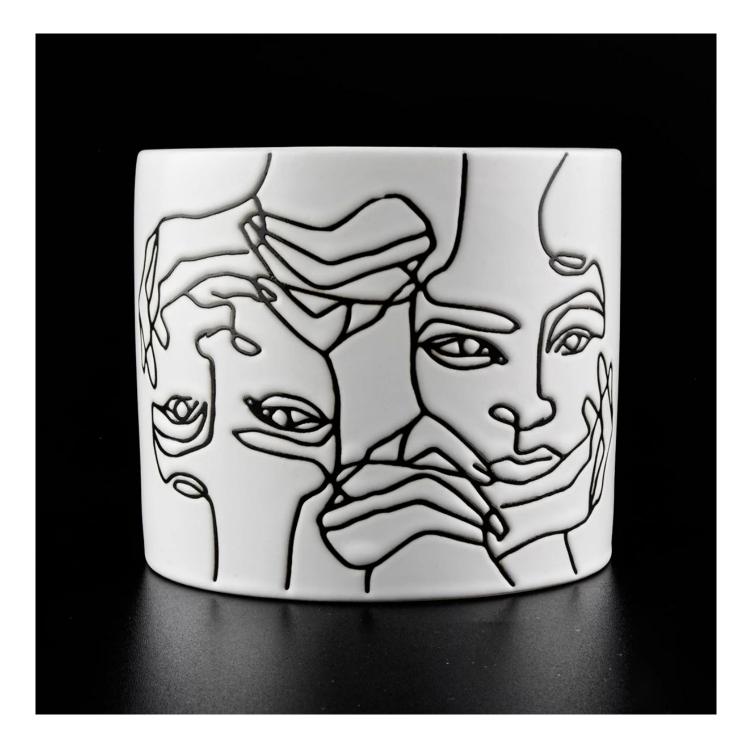

12oz matte white ceramic candle jars for 3 wicks

### **Product Description**

This **ceramic candle jars** is made of high quality reactive stonerware.Options of different sizes and customized colors are acceptable.

All the images on this site are copyrighted by Sunny Glassware. Any unauthorized reprinting will be regarded as copyright infringement.

Product name

12oz matte white ceramic candle jars for 3 wicks

| Sample time    | <ol> <li>5 days if at exist shaped and size</li> <li>15 days if need new shape or size</li> </ol>                                                             |
|----------------|---------------------------------------------------------------------------------------------------------------------------------------------------------------|
| Measure(mm)    | item#SGMK19120709<br>Top dia:100mm<br>Bottom dia: 100mm<br>Height: 89mm<br>Weight:389g<br>Capacity: 490ml<br>12oz matte white ceramic candle jars for 3 wicks |
| Packing        | Normal packing,Individual gift box, PVC box, window box, color box, white box, etc                                                                            |
| Delivery time  | Within 35 days after the sample and order confirmed                                                                                                           |
| Payment term   | 30% deposit by T/T in advance and the balance against the copy of B/L                                                                                         |
| Shipment       | By sea,by air,by Express and your shipping agent is acceptable                                                                                                |
| Usage Occasion | Home decor,Wedding Decoration,Wedding Favors,Decoration enhancement,                                                                                          |
|                |                                                                                                                                                               |