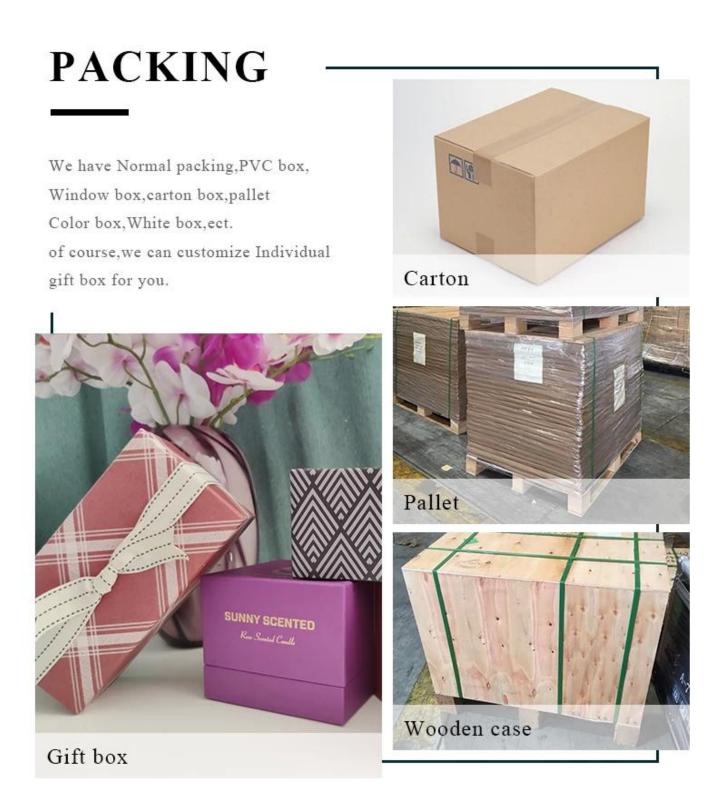

Product name

12oz matte white ceramic candle jars for 3 wicks

| Sample time    | <ol> <li>5 days if at exist shaped and size</li> <li>15 days if need new shape or size</li> </ol>                                                             |
|----------------|---------------------------------------------------------------------------------------------------------------------------------------------------------------|
| Measure(mm)    | item#SGMK19120709<br>Top dia:100mm<br>Bottom dia: 100mm<br>Height: 89mm<br>Weight:389g<br>Capacity: 490ml<br>12oz matte white ceramic candle jars for 3 wicks |
| Packing        | Normal packing,Individual gift box, PVC box, window box, color box, white box, etc                                                                            |
| Delivery time  | Within 35 days after the sample and order confirmed                                                                                                           |
| Payment term   | 30% deposit by T/T in advance and the balance against the copy of B/L                                                                                         |
| Shipment       | By sea,by air,by Express and your shipping agent is acceptable                                                                                                |
| Usage Occasion | Home decor,Wedding Decoration,Wedding Favors,Decoration enhancement,                                                                                          |
|                |                                                                                                                                                               |