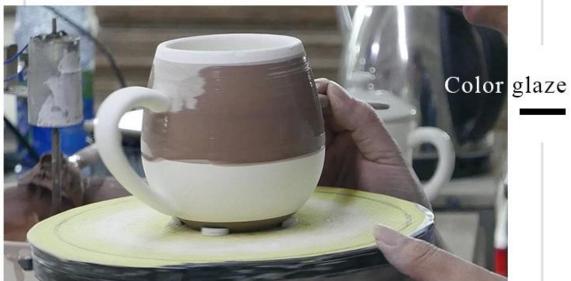

size</li> </ol> |  |  |
| Measure(mm)  | item#SGMK21032219 Top dia: 109 mm Bottom dia: 78 mm Height: 77 mm Weight: 425 g Capacity: 450 ml  |  |  |
| Packing      | Normal packing,Individual gift box, PVC box, window box, color box, white box, etc                |  |  |

| Delivery time  | Within 35 days after the sample and order confirmed                     |  |
|----------------|-------------------------------------------------------------------------|--|
|                | 30% deposit by T/T in advance and the balance against the copy of B/L   |  |
|                | By sea,by air,by Express and your shipping agent acceptable             |  |
| Usage Occasion | Home decor, Wedding Decoration, Wedding Favors, Decoration enhancement, |  |

### **Process Craft**

# **DEEP PROCESSING**







### **Service Story**

Someone ask me, why Sunny Glassware is **the supplier of 80% fragrance brands in the United State**, take a second to listen to my story about<u>candle holders</u> order, you will understand Sunny always stay with you whatever it happens.

Last summer was really a great experience to us, J placed a big order with mass candle holders to Sunny Glassware at August 2018, everyone was so exciting and wanted to make it perfect .



Everything goes very well at the beginning, fast move, perfect communication, all is good. A small accessory became a big bomb which is out of our expectation, J wanted us to buy this small accessory in China but he told us this is a very difficult stuff, we digged 7 factories and one of them told us they can produce it. We are happy to know