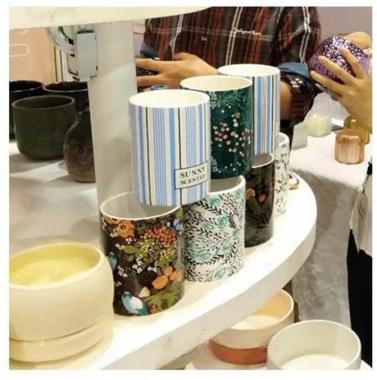

### **Product Description**

This **ceramic candle jars** is made of high quality reactive stonerware. Options of different sizes and customized colors are acceptable.

All the images on this site are copyrighted by Sunny Glassware. Any unauthorized reprinting will be regarded as copyright infringement.