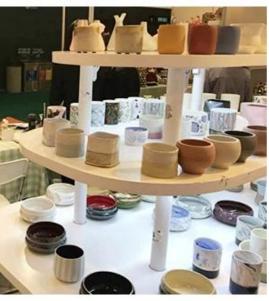

### **Product Description**

This **ceramic candle jars** is made of high quality reactive stonerware. Options of different sizes and customized colors are acceptable.

All the images on this site are copyrighted by Sunny Glassware. Any unauthorized reprinting will be regarded as copyright infringement.