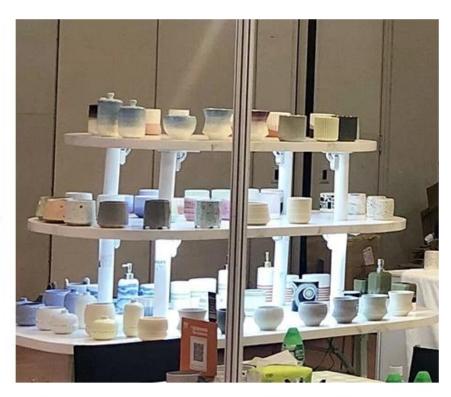

### **Product Description**

This **ceramic candle jars** is made of high quality reactive stonerware. Options of different sizes and customized colors are acceptable.

All the images on this site are copyrighted by Sunny Glassware. Any unauthorized reprinting will be regarded as copyright infringement.