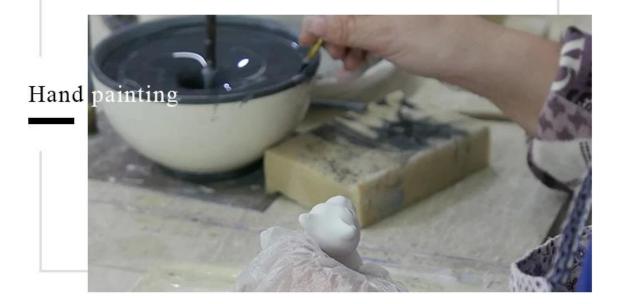

ze</li> </ol> |  |  |
| Measure(mm)  | item#SGMK21032219 Top dia: 109 mm Bottom dia: 78 mm Height: 77 mm Weight: 425 g Capacity: 450 ml  |  |  |
| Packing      | Normal packing,Individual gift box, PVC box, window box, color box, white box, etc                |  |  |

| Delivery time  | Within 35 days after the sample and order confirmed                     |  |
|----------------|-------------------------------------------------------------------------|--|
|                | 30% deposit by T/T in advance and the balance against the copy of B/L   |  |
|                | By sea,by air,by Express and your shipping agent acceptable             |  |
| Usage Occasion | Home decor, Wedding Decoration, Wedding Favors, Decoration enhancement, |  |

### **Process Craft**

# **DEEP PROCESSING**







### **Service Story**

Someone ask me, why Sunny Glassware is **the supplier of 80% fragrance brands in the United State**, take a second to listen to my story about<u>candle holders</u> order, you will understand Sunny always stay with you whatever it happens.

Last summer was really a great experience to us, J placed a big order with mass candle holders to Sunny Glassware at August 2018, everyone was so exciting and wanted to make it perfect .



Everything goes very well at the beginning, fast move, perfect communication, all is good. A small accessory became a big bomb which is out of our expectation, J wanted us to buy this small accessory in China but he told us this is a very difficult stuff, we digged 7 factories and one of them told us they can produce it. We are happy to know t