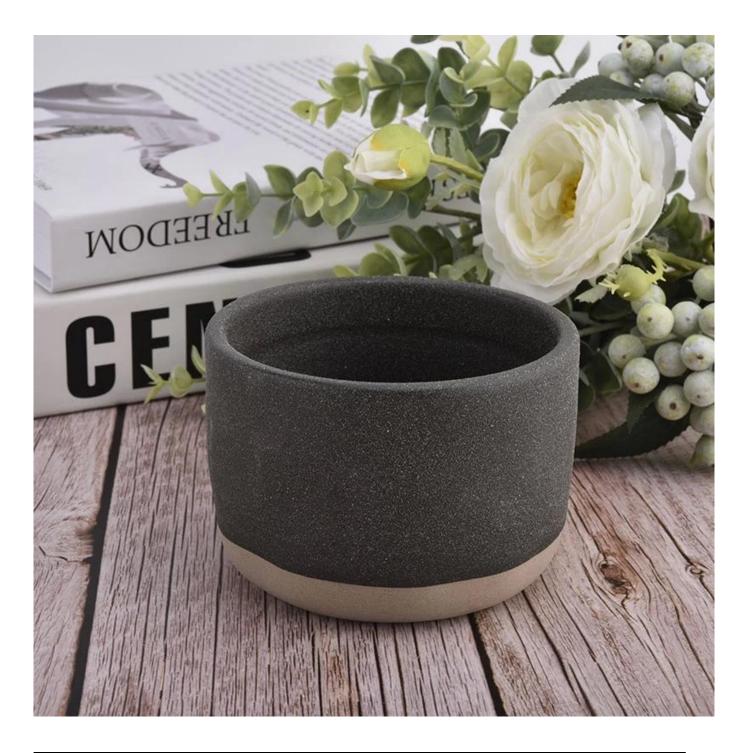

### **Product Description**

This **ceramic candle jars** is made of high quality reactive stonerware. Options of different sizes and customized colors are acceptable.

All the images on this site are copyrighted by Sunny Glassware. Any unauthorized reprinting will be regarded as copyright infringement.

| Product name | 12oz custom ceramic candle containers for home fragrance                                          |  |  |
|--------------|---------------------------------------------------------------------------------------------------|--|--|
| Sample time  | <ol> <li>5 days if at exist shaped and size</li> <li>15 days if need new shape or size</li> </ol> |  |  |
| Measure(mm)  | item#SGMK21032219 Top dia: 109 mm Bottom dia: 78 mm Height: 77 mm Weight: 425 g Capacity: 450 ml  |  |  |
| Packing      | Normal packing,Individual gift box, PVC box, window box, color box, white box, etc                |  |  |