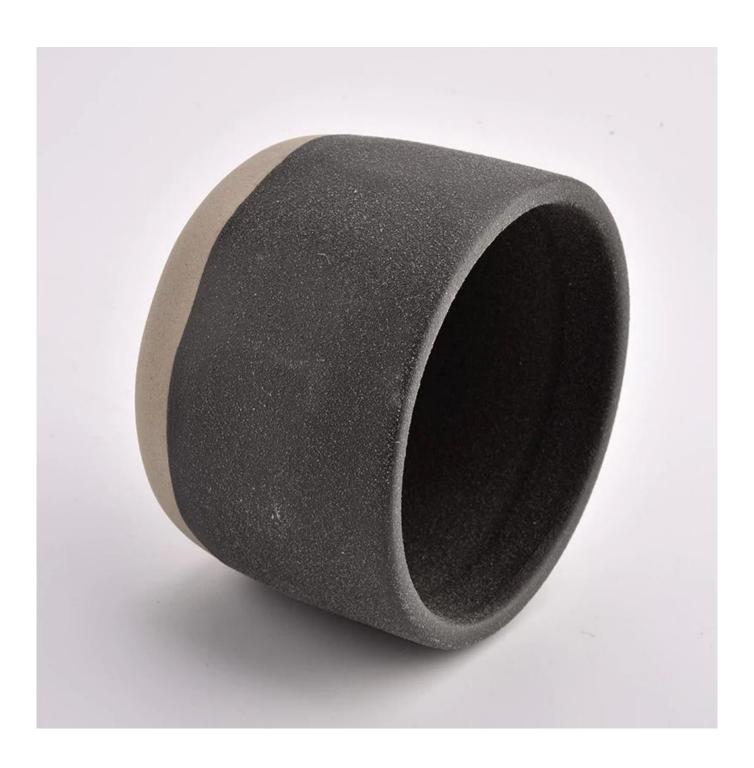

### **Product Description**

This **ceramic candle jars** is made of high quality reactive stonerware. Options of different sizes and customized colors are acceptable.

All the images on this site are copyrighted by Sunny Glassware. Any unauthorized reprinting will be regarded as copyright infringement.

| Product name | 12oz custom ceramic candle containers for home fragrance                                          |  |  |
|--------------|---------------------------------------------------------------------------------------------------|--|--|
| Sample time  | <ol> <li>5 days if at exist shaped and size</li> <li>15 days if need new shape or size</li> </ol> |  |  |
| Measure(mm)  | item#SGMK21032219 Top dia: 109 mm Bottom dia: 78 mm Height: 77 mm Weight: 425 g Capacity: 450 ml  |  |  |
| Packing      | Normal packing,Individual gift box, PVC box, window box, color box, white box, etc                |  |  |