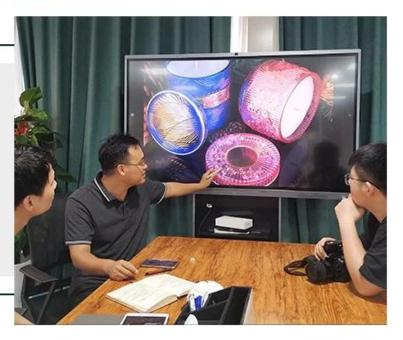

|           |
|                                                |           |
|                                                |           |
|                                                |           |
|                                                |           |
|                                                |           |
|                                                |           |
|                                                |           |
|                                                |           |
|                                                |           |



### Achieve Customers' Ideas

get your ideas becoming creative fragrance products and

sell them very well

## Award-winning Design Team

won the trust of many upscale brands





## Excellent After-service

problem solved within 24 hours

### **Product Description**

This **ceramic candle jars** is made of high quality reactive stonerware. Options of different sizes and customized colors are acceptable.

All the images on this site are copyrighted by Sunny Glassware. Any unauthorized reprinting will be regarded as copyright infringement.









| Product name | 12oz custom ceramic candle containers for home fragrance                                          |  |  |
|--------------|---------------------------------------------------------------------------------------------------|--|--|
| Sample time  | <ol> <li>5 days if at exist shaped and size</li> <li>15 days if need new shape or size</li> </ol> |  |  |
| Measure(mm)  | item#SGMK21032219 Top dia: 109 mm Bo