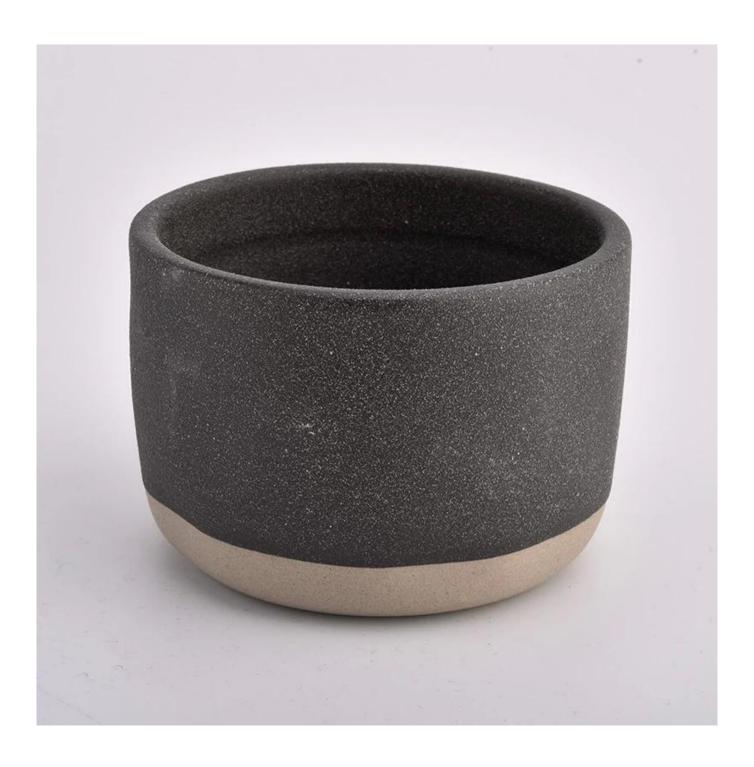

### **Product Description**

This **ceramic candle jars** is made of high quality reactive stonerware. Options of different sizes and customized colors are acceptable.

All the images on this site are copyrighted by Sunny Glassware. Any unauthorized reprinting will be regarded as copyright infringement.

| Product name | 12oz custom ceramic candle containers for home fragrance                                          |  |  |
|--------------|---------------------------------------------------------------------------------------------------|--|--|
| Sample time  | <ol> <li>5 days if at exist shaped and size</li> <li>15 days if need new shape or size</li> </ol> |  |  |
| Measure(mm)  | item#SGMK21032219 Top dia: 109 mm Bottom dia: 78 mm Height: 77 mm Weight: 425 g Capacity: 450 ml  |  |  |
| Packing      | Normal packing,Individual gift box, PVC box, window box, color box, white box, etc                |  |  |