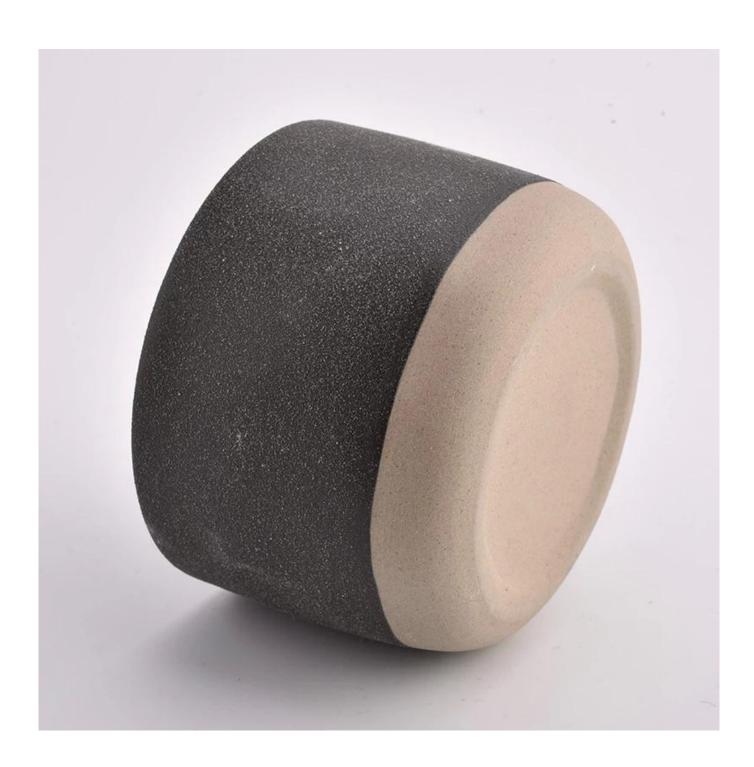

### **Product Description**

This **ceramic candle jars** is made of high quality reactive stonerware. Options of different sizes and customized colors are acceptable.

All the images on this site are copyrighted by Sunny Glassware. Any unauthorized reprinting will be regarded as copyright infringement.

| Product name | 12oz custom ceramic candle containers for home fragrance                                          |  |  |
|--------------|---------------------------------------------------------------------------------------------------|--|--|
| Sample time  | <ol> <li>5 days if at exist shaped and size</li> <li>15 days if need new shape or size</li> </ol> |  |  |
| Measure(mm)  | item#SGMK21032219 Top dia: 109 mm Bottom dia: 78 mm Height: 77 mm Weight: 425 g Capacity: 450 ml  |  |  |
| Packing      | Normal packing,Individual gift box, PVC box, window box, color box, white box, etc                |  |  |