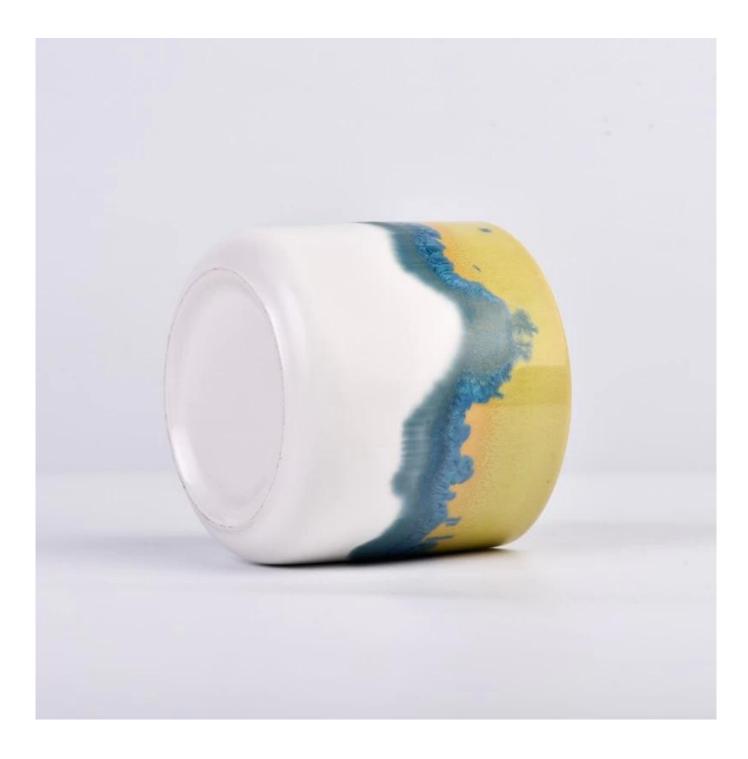

This youthful and vigorous <u>ceramic candle jars</u> provide various choice. No matter as candle jar, or as storage jar, It can bring warmth and happiness to your life, customize pattern jars provide you more choices that matches with your home decoration. You can work out more patterns for you candle brand!

Unusual shapes and simple style-perfect for presenting your style in any room. Quality, impressive style and these <u>ceramic candle jars</u> so very gift worthy.

This decorative candle jar is the perfect gift for friendship and makes a elegance high-end gift for your loved ones. Everyone will appreciate the craftsmanship quality of this exquisite <u>ceramic candle jars</u>.

This gorgeous <u>ceramic candle jars</u> matches with any home decoration furniture, for example, dining table, cooking bench, dressing table, tea table, coffee bar and bookshelves. It is also easy going with restaurants and hotels. When the candle is lighted, the room is filled with aroma!