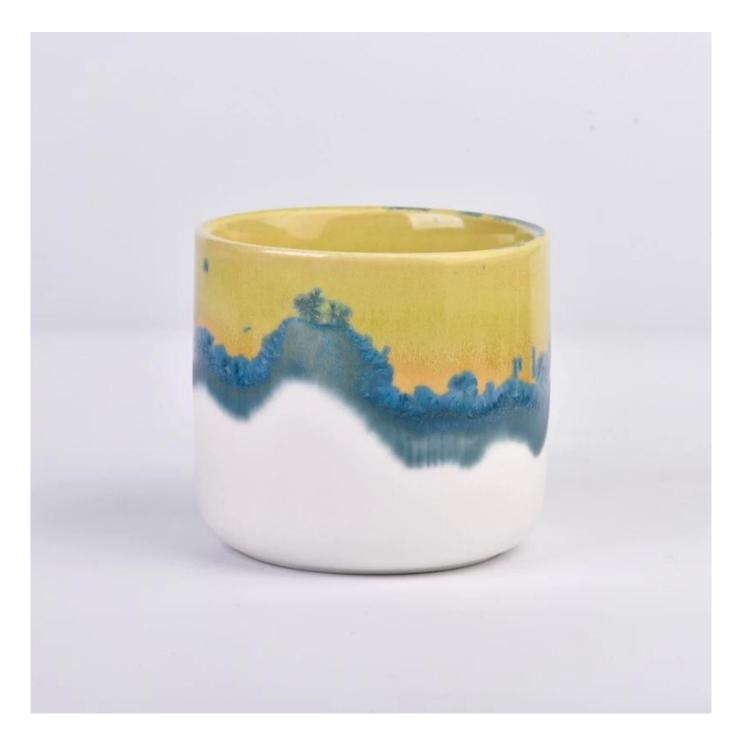

This youthful and vigorous <u>ceramic candle jars</u> provide various choice. No matter as candle jar, or as storage jar, It can bring warmth and happiness to your life, customize pattern jars provide you more choices that matches with your home decoration. You can work out more patterns for you candle brand!

Unusual shapes and simple style-perfect for presenting your style in any room. Quality, impressive style and these <u>ceramic candle jars</u> so very gift worthy.

This decorative candle jar is the perfect gift for friendship and makes a elegance high-end gift for your loved ones. Everyone will appreciate the craftsmanship quality of this exquisite <u>ceramic candle jars</u>.

This gorgeous <u>ceramic candle jars</u> matches with any home decoration furniture, for example, dining table, cooking bench, dressing table, tea table, coffee bar and bookshelves. It is also easy going with restaurants and hotels. When the candle is lighted, the room is filled with aroma!