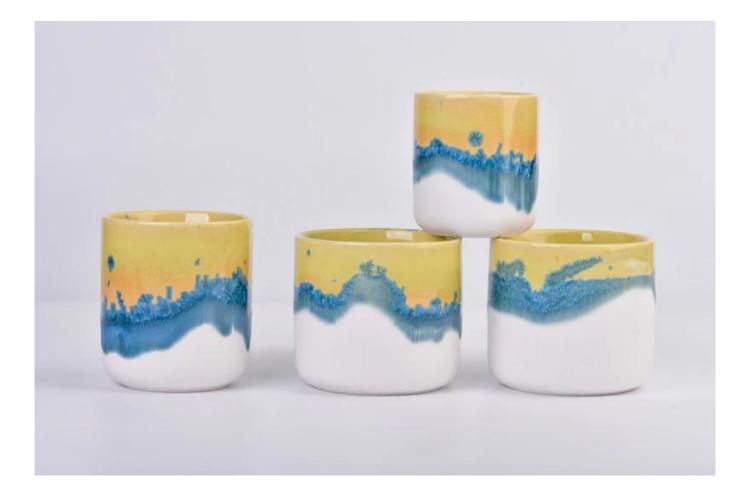

## 12oz ceramic candle holders with reactive glazed candle jars

Why Choose Sunny Glassware

- Upmost dedication to design, never compression on quality
- <u>Sunny Glassware</u> strictly protect the customers' designs, all the newly designed items from us haven't been copied in three years.
- Product quality is the major focus in <u>Sunny Glassware</u>. <u>Sunny Glassware</u> once demolished 80,000 pcs of glass vessel with barely visible blemish.

This youthful and vigorous <u>ceramic candle jars</u> provide various choice. No matter as candle jar, or as storage jar, It can bring warmth and happiness to your life, customize pattern jars provide you more choices that matches with your home decoration. You can work out more patterns for you candle brand!

Unusual shapes and simple style-perfect for presenting your style in any room. Quality, impressive style and these <u>ceramic candle jars</u> so very gift worthy.

This decorative candle jar is the perfect gift for friendship and makes a elegance high-end gift for your loved ones. Everyone will appreciate the craftsmanship quality of this exquisite <u>ceramic candle jars</u>.

This gorgeous <u>ceramic candle jars</u> matches with any home decoration furniture, for example, dining table, cooking bench, dressing table, tea table, coffee bar and bookshelves. It is also easy going with restaurants and hotels. When the candle is lighted, the room is filled with aroma!