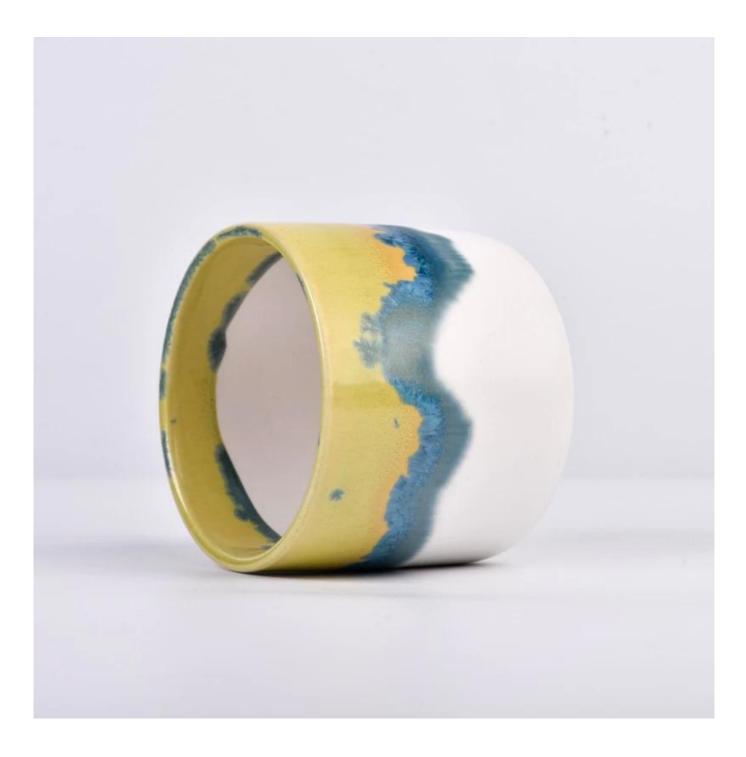

This youthful and vigorous <u>ceramic candle jars</u> provide various choice. No matter as candle jar, or as storage jar, It can bring warmth and happiness to your life, customize pattern jars provide you more choices that matches with your home decoration. You can work out more patterns for you candle brand!

Unusual shapes and simple style-perfect for presenting your style in any room. Quality, impressive style and these <u>ceramic candle jars</u> so very gift worthy.

This decorative candle jar is the perfect gift for friendship and makes a elegance high-end gift for your loved ones. Everyone will appreciate the craftsmanship quality of this exquisite <u>ceramic candle jars</u>.

This gorgeous <u>ceramic candle jars</u> matches with any home decoration furniture, for example, dining table, cooking bench, dressing table, tea table, coffee bar and bookshelves. It is also easy going with restaurants and hotels. When the candle is lighted, the room is filled with aroma!