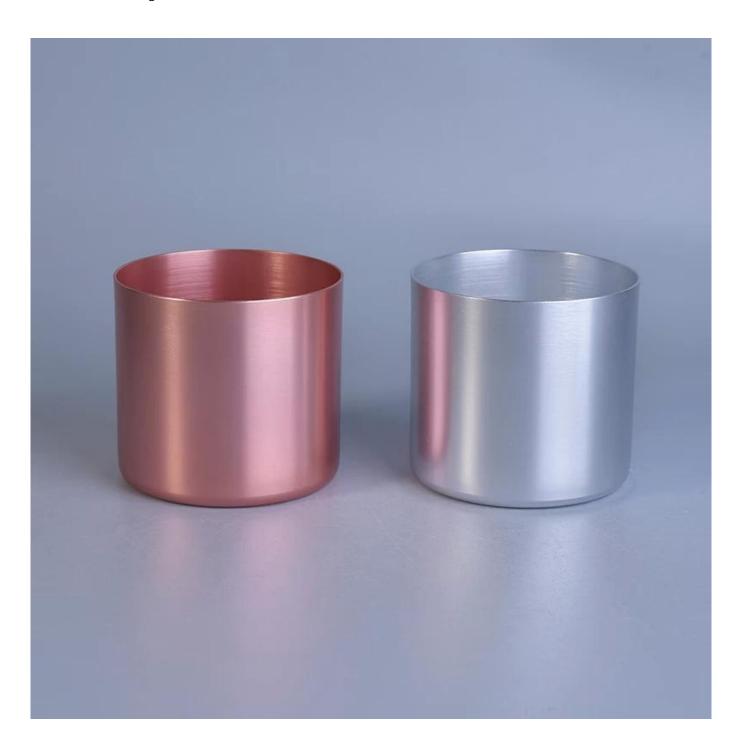

12oz Matte Metal Candle Holders Aluminum Candle Jar for Soy Wax Home Decor

### **Product Description**

All the pictures on this site are copyrighted by Sunny Glassware. Any unauthorized copy will be regarded as copyright infringement.

Except for glass candle holder that we are strong in, we also do **metal holder** for scented candle in sophisticated look. Photos are basic style for your reference. We welcome customzied designs, welcome to contact me for more details.

| Product Name   | 12oz Matte Metal Candle Holders Aluminum Candle Jar for Soy Wax Home Decor         |  |
|----------------|------------------------------------------------------------------------------------|--|
| Sample time    | 1. 5 days if at exist shaped and size                                              |  |
| Sample time    | 2. 15 days if need new shape or size                                               |  |
|                | Top dia: 82mm                                                                      |  |
|                | Bottom dia: 78mm                                                                   |  |
| Measure(mm)    | Height: 75mm                                                                       |  |
|                | Weight: 59g                                                                        |  |
|                | Capacity: 338ml                                                                    |  |
| Packing        | Normal packing,Individual gift box, PVC box, window box, color box, white box, etc |  |
| Delivery time  | Within 35 days after the sample and order confirmed                                |  |
| Payment term   | 30% deposit by T/T in advance and the balance against the copy of B/L              |  |
| Shipment       | By sea,by air,by Express and your shipping agent is acceptable                     |  |
| Usage Occasion | Home decor, Wedding Decoration, Wedding Favors, Decoration enhancement,            |  |