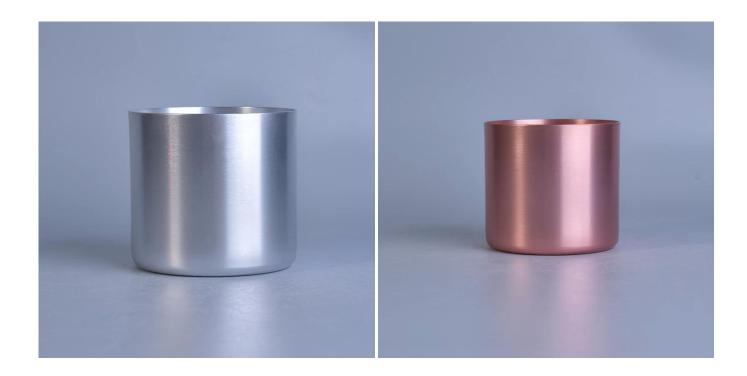

12oz Matte Metal Candle Holders Aluminum Candle Jar for Soy Wax Home Decor

### **Product Description**

All the pictures on this site are copyrighted by Sunny Glassware. Any unauthorized copy will be regarded as copyright infringement.

Except for glass candle holder that we are strong in, we also do **metal holder** for scented candle in sophisticated look. Photos are basic style for your reference. We welcome customzied designs, welcome to contact me for more details.

| Product Name   | 12oz Matte Metal Candle Holders Aluminum Candle Jar for Soy Wax Home Decor         |  |
|----------------|------------------------------------------------------------------------------------|--|
| Sample time    | 1. 5 days if at exist shaped and size                                              |  |
| Sample time    | 2. 15 days if need new shape or size                                               |  |
|                | Top dia: 82mm                                                                      |  |
|                | Bottom dia: 78mm                                                                   |  |
| Measure(mm)    | Height: 75mm                                                                       |  |
|                | Weight: 59g                                                                        |  |
|                | Capacity: 338ml                                                                    |  |
| Packing        | Normal packing,Individual gift box, PVC box, window box, color box, white box, etc |  |
| Delivery time  | Within 35 days after the sample and order confirmed                                |  |
| Payment term   | 30% deposit by T/T in advance and the balance against the copy of B/L              |  |
| Shipment       | By sea,by air,by Express and your shipping agent is acceptable                     |  |
| Usage Occasion | Home decor, Wedding Decoration, Wedding Favors, Decoration enhancement,            |  |