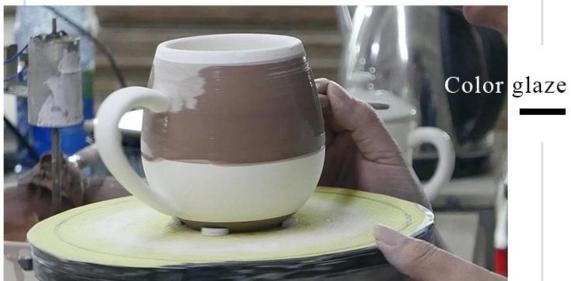

| Dia: 90.5mm Height: 101mm Weight: 430g Capacity: 360ml                                            |  |  |  |
| Packing        | Normal packing,Individual gift box, PVC box, window box, color box, white box, etc                |  |  |  |
| Delivery time  | Within 35 days after the sample and order confirmed                                               |  |  |  |
| Payment term   | 30% deposit by T/T in advance and the balance against the copy of B/L                             |  |  |  |
| Shipment       | By sea,by air,by Express and your shipping agent is acceptable                                    |  |  |  |
| Usage Occasion | Home decor, Wedding Decoration, Wedding Favors, Decoration enhancement,                           |  |  |  |

### **Process Craft**

# **DEEP PROCESSING**







### **Service Story**

Someone ask me, why Sunny Glassware is **the supplier of 80% fragrance brands in the United State**, take a second to listen to my story about<u>candle holders</u> order, you will understand Sunny always stay with you whatever it happens.

Last summer was really a great experience to us, J placed a big order with mass candle holders to Sunny Glassware at August 2018, everyone was so exciting and wanted to make it perfect .



Everything goes very well at the beginning, fast move, perfect communication, all is good. A small accessory became a big bomb which is out of our expectation, J wanted us to buy this small accessory in China but he told us this is a very difficult stuff, we digged 7 factories and one of them told us they can produce it. We are happy to know