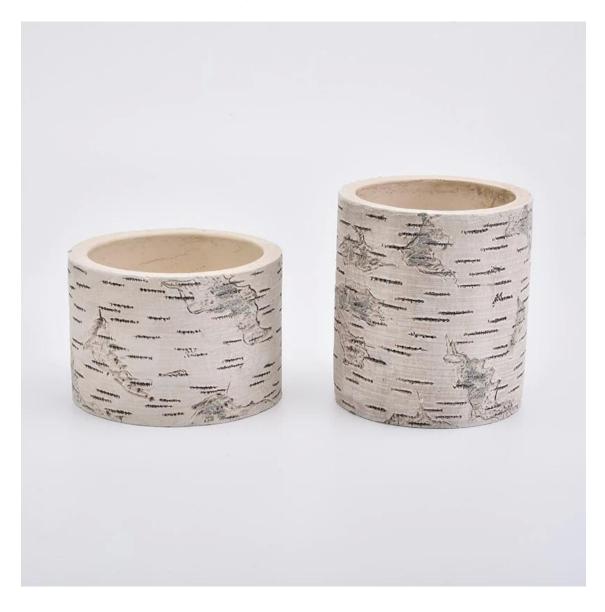

12oz Map Pattern Concrete Candle Holders Cement Jar for Soy Wax Home Decor Wholesales

### **Product Description**

This **concrete candle jar** with sharp edges in map pattern is designed by our award wining designers! It looks very original for the eyes, I pesonally think it is a great candle holder for study room.

All the pictures on this site are copyrighted by Sunny Glassware. Any unauthorized copy will be regarded as copyright infringement.

| Product name   | 12oz Map Pattern Concrete Candle Holders<br>Cement Jar for Soy Wax Home Decor Wholesales          |  |  |  |
|----------------|---------------------------------------------------------------------------------------------------|--|--|--|
| Sample time    | <ol> <li>5 days if at exist shaped and size</li> <li>15 days if need new shape or size</li> </ol> |  |  |  |
| Measure(mm)    | Dia: 90.5mm Height: 101mm Weight: 430g Capacity: 360ml                                            |  |  |  |
| Packing        | Normal packing,Individual gift box, PVC box, window box, color box, white box, etc                |  |  |  |
| Delivery time  | Within 35 days after the sample and order confirmed                                               |  |  |  |
| Payment term   | 30% deposit by T/T in advance and the balance against the copy of B/L                             |  |  |  |
| Shipment       | By sea,by air,by Express and your shipping agent is acceptable                                    |  |  |  |
| Usage Occasion | Home decor, Wedding Decoration, Wedding Favors, Decoration enhancement,                           |  |  |  |