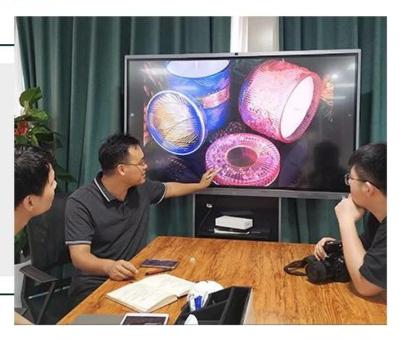

12oz Map Pattern Concrete Candle Holders Cement Jar for Soy Wax Home Decor Wholesales



### Achieve Customers' Ideas

get your ideas becoming creative fragrance products and

sell them very well

## Award-winning Design Team

won the trust of many upscale brands





## Excellent After-service

problem solved within 24 hours

### **Product Description**

This **concrete candle jar** with sharp edges in map pattern is designed by our award wining designers! It looks very original for the eyes, I pesonally think it is a great candle holder for study room.

All the pictures on this site are copyrighted by Sunny Glassware. Any unauthorized copy will be regarded as copyright infringement.







| Product name   | 12oz Map Pattern Concrete Candle Holders<br>Cement Jar for Soy Wax Home Decor Wholesales          |  |  |  |
|----------------|---------------------------------------------------------------------------------------------------|--|--|--|
| Sample time    | <ol> <li>5 days if at exist shaped and size</li> <li>15 days if need new shape or size</l