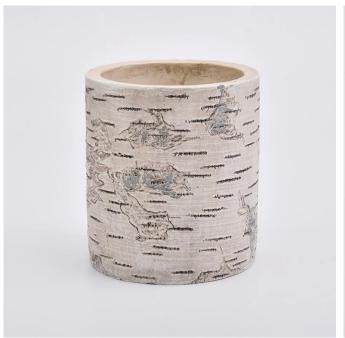

12oz Map Pattern Concrete Candle Holders Cement Jar for Soy Wax Home Decor Wholesales

### **Product Description**

This **concrete candle jar** with sharp edges in map pattern is designed by our award wining designers! It looks very original for the eyes, I pesonally think it is a great candle holder for study room.

All the pictures on this site are copyrighted by Sunny Glassware. Any unauthorized copy will be regarded as copyright infringement.

| Product name   | 12oz Map Pattern Concrete Candle Holders<br>Cement Jar for Soy Wax Home Decor Wholesales          |  |  |  |
|----------------|---------------------------------------------------------------------------------------------------|--|--|--|
| Sample time    | <ol> <li>5 days if at exist shaped and size</li> <li>15 days if need new shape or size</li> </ol> |  |  |  |
| Measure(mm)    | Dia: 90.5mm Height: 101mm Weight: 430g Capacity: 360ml                                            |  |  |  |
| Packing        | Normal packing,Individual gift box, PVC box, window box, color box, white box, etc                |  |  |  |
| Delivery time  | Within 35 days after the sample and order confirmed                                               |  |  |  |
| Payment term   | 30% deposit by T/T in advance and the balance against the copy of B/L                             |  |  |  |
| Shipment       | By sea,by air,by Express and your shipping agent is acceptable                                    |  |  |  |
| Usage Occasion | Home decor, Wedding Decoration, Wedding Favors, Decoration enhancement,                           |  |  |  |