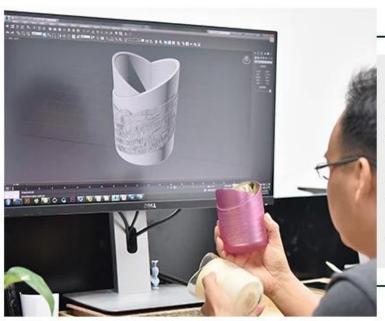

12oz Map Pattern Concrete Candle Holders Cement Jar for Soy Wax Home Decor Wholesales



### Achieve Customers' Ideas

get your ideas becoming creative fragrance products and

sell them very well

## Award-winning Design Team

won the trust of many upscale brands





## Excellent After-service

problem solved within 24 hours

### **Product Description**

This **concrete candle jar** with sharp edges in map pattern is designed by our award wining designers! It looks very original for the eyes, I pesonally think it is a great candle holder for study room.

All the pictures on this site are copyrighted by Sunny Glassware. Any unauthorized copy will be regarded as copyright infringement.







| Product name   | 12oz Map Pattern Concrete Candle Holders<br>Cement Jar for Soy Wax Home Decor Wholesales          |  |  |  |
|----------------|----------------------------------------