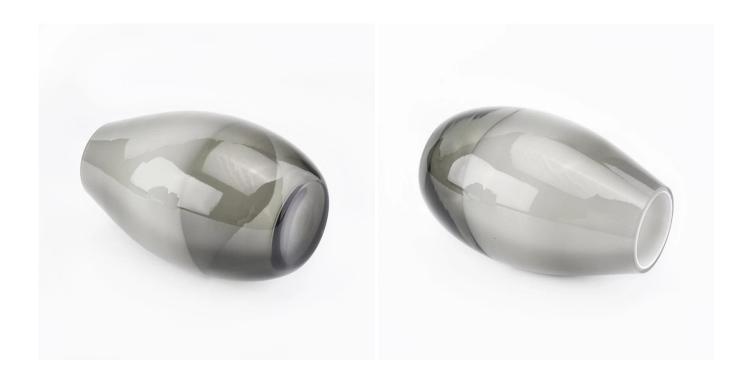

12oz Grey and White Glass Bottle Water drop Shape Reed Diffuser Home Decor Wholesales

## **Product Description**

All the pictures on this site are copyrighted by Sunny Glassware. Any unauthorized copy will be regarded as copyright infringement.

This **glass reed diffuser** is made of sodalime with high quality. Surface finish can be customized as request. MOQ per design is 3000pcs. Welcome to check for more details.

| Product Name   | 12oz Grey and White Glass Bottle Water drop Shape Reed Diffuser Home Decor<br>Wholesales                               |
|----------------|------------------------------------------------------------------------------------------------------------------------|
| Sample time    | <ul><li>1. 5 days if at exist shaped and size of glass</li><li>2. 15 days if need new shape or size of glass</li></ul> |
| Measure(mm)    | Top dia: 38mm Bottom dia: 40mm Largest dia: 74cm Height:119mm Weight: 237g Capacity: 356ml                             |
| Packing        | Normal packing, Individual gift box, PVC box, window box, color box, white box, etc                                    |
| Delivery time  | Within 35 days after the sample and order confirmed                                                                    |
| Payment term   | 30% deposit by T/T in advance and the balance against the copy of B/L                                                  |
| Shipment       | By sea,by air,by Express and your shipping agent is acceptable                                                         |
| Usage Occasion | Home decor, Wedding Decoration, Wedding Favors, Decoration enhancement,                                                |