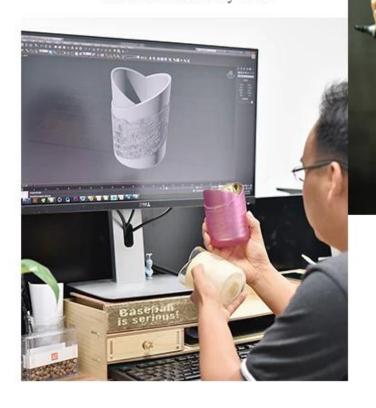

12oz Grey and White Glass Bottle Water drop Shape Reed Diffuser Home Decor Wholesales



# 80% Fragrance Brands Supplier

Focus on fragrance products over 10 years

## Achieve Customers' Ideas

get your ideas becoming creative fragrance products and sell them very well



## QC Extra Six Steps

No major quality complaints for 9 years

## **Product Description**

All the pictures on this site are copyrighted by Sunny Glassware. Any unauthorized copy will be regarded as copyright infringement.

This **glass reed diffuser** is made of sodalime with high quality. Surface finish can be customized as request. MOQ per design is 3000pcs. Welcome to check for more details.





| Product Name   | 12oz Grey and White Glass Bottle Water drop Shape Reed Diffuser Home Decor<br>Wholesales                               |
|----------------|------------------------------------------------------------------------------------------------------------------------|
| Sample time    | <ul><li>1. 5 days if at exist shaped and size of glass</li><li>2. 15 days if need new shape or