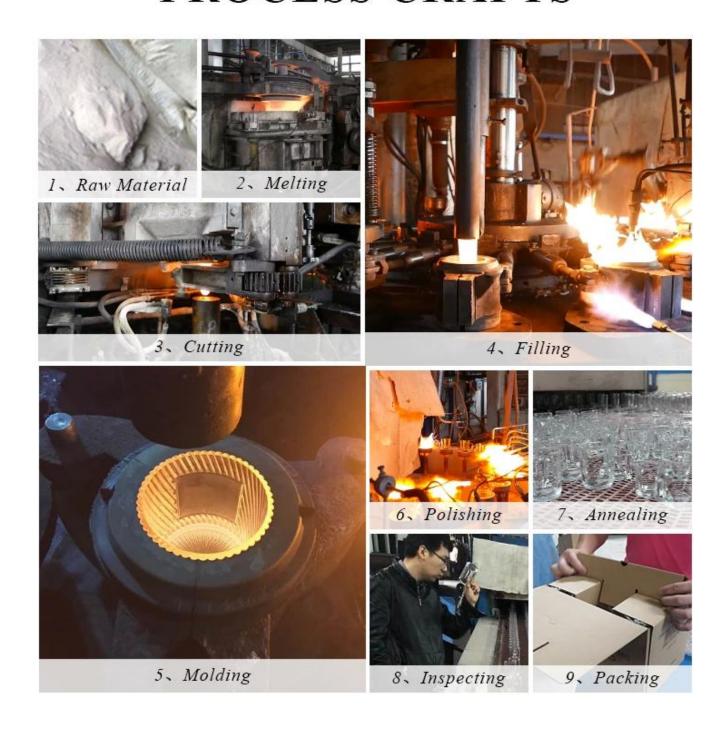

ht: 237g Capacity: 356ml                             |
| Packing        | Normal packing, Individual gift box, PVC box, window box, color box, white box, etc                                    |
| Delivery time  | Within 35 days after the sample and order confirmed                                                                    |
| Payment term   | 30% deposit by T/T in advance and the balance against the copy of B/L                                                  |
| Shipment       | By sea,by air,by Express and your shipping agent is acceptable                                                         |
| Usage Occasion | Home decor, Wedding Decoration, Wedding Favors, Decoration enhancement,                                                |

## **Process Craft**

# **PROCESS CRAFTS**



#### **Service Story**

Someone ask me, why Sunny Glassware is **the supplier of 80% fragrance brands in the United State**, take a second to listen to my story about <u>candle holders</u> order, you will understand Sunny always stay with you whatever it happens.

Last summer was really a great experience to us, J placed a big order with mass candle

holders to Sunny Glassware at August 2018, everyone was so exciting and wanted to make it perfect .



Everything goes very well at the beginning, fast move, perfect communication, all is good. A small accessory became a big bomb which is out of our expectation, J wanted us to buy this small accessory in China but he told us this is a very difficult stuff, we digged 7 factories and one of them told us they can produce it. We are happy to kno