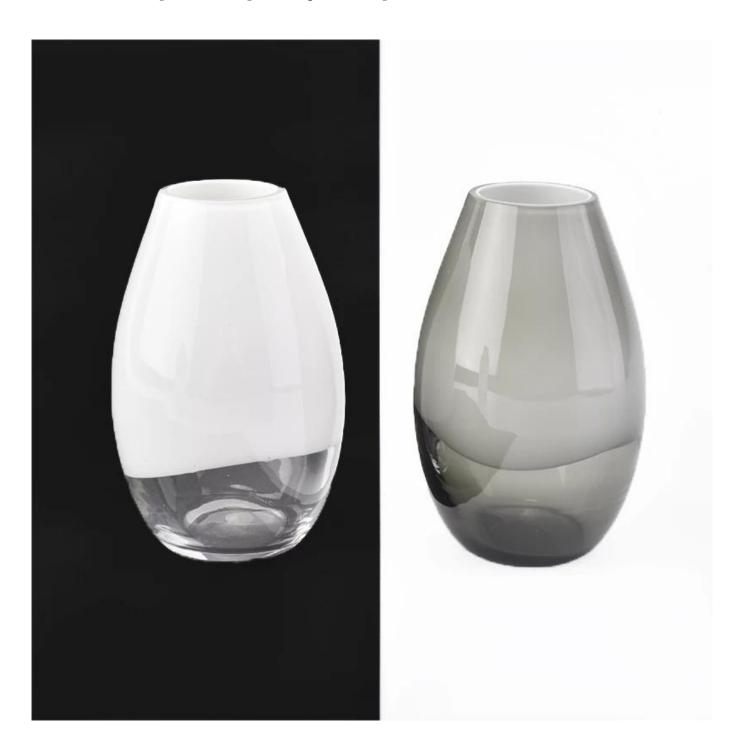

12oz Grey and White Glass Bottle Water drop Shape Reed Diffuser Home Decor Wholesales

## **Product Description**

All the pictures on this site are copyrighted by Sunny Glassware. Any unauthorized copy will be regarded as copyright infringement.

This **glass reed diffuser** is made of sodalime with high quality. Surface finish can be customized as request. MOQ per design is 3000pcs. Welcome to check for more details.

| Product Name   | 12oz Grey and White Glass Bottle Water drop Shape Reed Diffuser Home Decor<br>Wholesales                               |
|----------------|------------------------------------------------------------------------------------------------------------------------|
| Sample time    | <ul><li>1. 5 days if at exist shaped and size of glass</li><li>2. 15 days if need new shape or size of glass</li></ul> |
| Measure(mm)    | Top dia: 38mm Bottom dia: 40mm Largest dia: 74cm Height:119mm Weight: 237g Capacity: 356ml                             |
| Packing        | Normal packing, Individual gift box, PVC box, window box, color box, white box, etc                                    |
| Delivery time  | Within 35 days after the sample and order confirmed                                                                    |
| Payment term   | 30% deposit by T/T in advance and the balance against the copy of B/L                                                  |
| Shipment       | By sea,by air,by Express and your shipping agent is acceptable                                                         |
| Usage Occasion | Home decor, Wedding Decoration, Wedding Favors, Decoration enhancement,                                                |