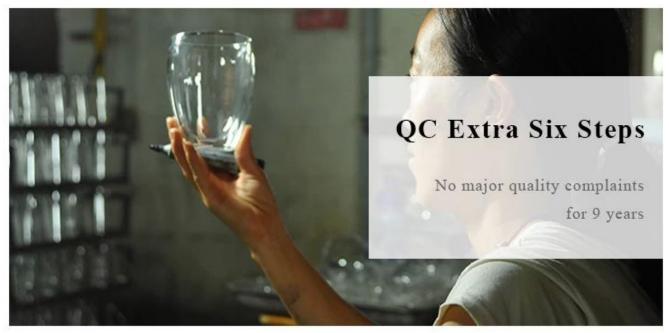

Product Description lana





Specification

Product name 12oz 8oz Wholesales luxury new porcelain ceramic candle jars with logo
Size Top dia: 88mm Bottom dia: 84mm Height: 99mm Weight: 312g Capacity: 401ml
Delivery time Within 35 days after the sample and order confirmed
Why Choose Us







# TPACKAGING&SHIPPING\_





To better ensure the safety of your goods, professional, environmentally friendly, convenient and efficient packaging services will be provided.

Company Profile

### Company Profile



**Sunny Glassware** was established by Frank and Alice for more than 25 years, which provide a leading excellent combination between prices, quality & responsiveness in glassware industry.

Sunny keep engaged in glassware designing and manufacturing, there are more than 10 product lines available from hand blown craft to machine pressed, machine blown and IS machine made etc., and various kinds of deep processing technologies can be customized such as color sprayed, laser printing, decal print, electroplate, frosted, screen printing, sandblasted and ion plating etc. ISO 9001:2