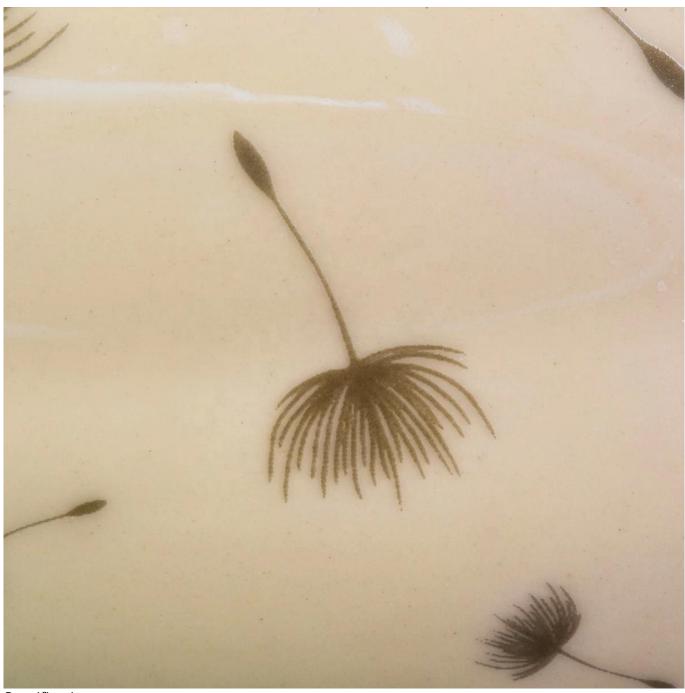

Product Description lana

Specification

Product name 12oz 8oz Wholesales luxury new porcelain ceramic candle jars with logo
Size Top dia: 88mm Bottom dia: 84mm Height: 99mm Weight: 312g Capacity: 401ml
Delivery time Within 35 days after the sample and order confirmed
Why Choose Us