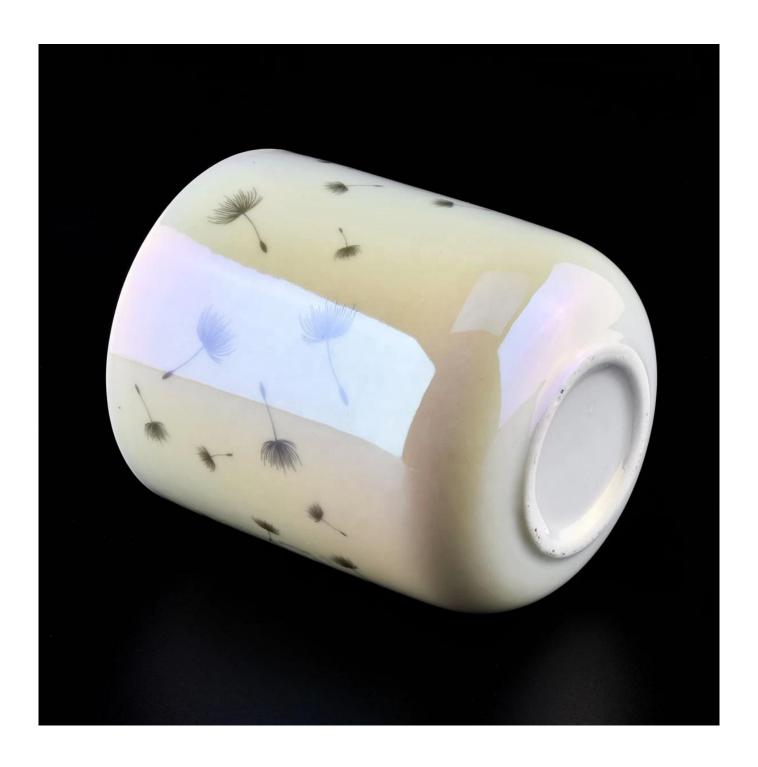

Product Description lana

Specification

Product name 12oz 8oz Wholesales luxury new porcelain ceramic candle jars with logo
Size Top dia: 88mm Bottom dia: 84mm Height: 99mm Weight: 312g Capacity: 401ml
Delivery time Within 35 days after the sample and order confirmed
Why Choose Us