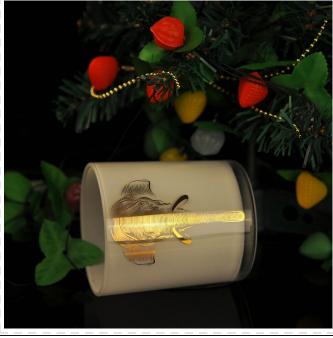

| 12 oz white glass candle vessels with gold decal |  |  |  |  |  |
|--------------------------------------------------|--|--|--|--|--|
|                                                  |  |  |  |  |  |
|                                                  |  |  |  |  |  |
|                                                  |  |  |  |  |  |
|                                                  |  |  |  |  |  |
|                                                  |  |  |  |  |  |
|                                                  |  |  |  |  |  |
|                                                  |  |  |  |  |  |
|                                                  |  |  |  |  |  |
|                                                  |  |  |  |  |  |

# No second Co.in China

Our QC is more QC than our customer's QC

Product name

12 oz white glass candle vessels with gold decal, clear bottom candle jar

| Specification  | Top dia: 88mm Bottom dia: 83mm Height: 100mm Weight: 390g Capacity: 395ml                    |  |
|----------------|----------------------------------------------------------------------------------------------|--|
| Sample time    | 5 days if at exist shaped and size of glass     1. 5 days if need new shape or size of glass |  |
| Packing        | Normal packing,Individual gift box, PVC box, window box, color box, white box, etc           |  |
| Delivery time  | Within 35 days after the sample and order confirmed                                          |  |
| Payment term   | 30% deposit by T/T in advance and the balance against the copy of B/L                        |  |
| Shipment       | By sea,by air,by Express and your shipping agent is acceptable                               |  |
| Usage Occasion | Home decor, Wedding Decoration, Wedding Favors, Decoration enhancement,                      |  |