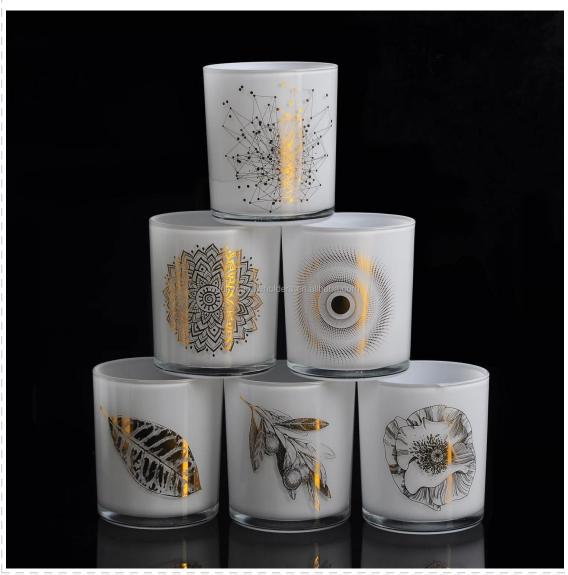

| 12 oz white glass candle vessels with gold decal |  |  |  |  |  |
|--------------------------------------------------|--|--|--|--|--|
|                                                  |  |  |  |  |  |
|                                                  |  |  |  |  |  |
|                                                  |  |  |  |  |  |
|                                                  |  |  |  |  |  |
|                                                  |  |  |  |  |  |
|                                                  |  |  |  |  |  |
|                                                  |  |  |  |  |  |
|                                                  |  |  |  |  |  |
|                                                  |  |  |  |  |  |

# No second Co.in China

Our QC is more QC than our customer's QC

Product name

12 oz white glass candle vessels with gold decal, clear bottom candle jar

| Specification  | Top dia: 88mm Bottom dia: 83mm Height: 100mm Weight: 390g Capacity: 395ml                    |  |
|----------------|----------------------------------------------------------------------------------------------|--|
| Sample time    | 5 days if at exist shaped and size of glass     1. 5 days if need new shape or size of glass |  |
| Packing        | Normal packing,Individual gift box, PVC box, window box, color box, white box, etc           |  |
| Delivery time  | Within 35 days after the sample and order confirmed                                          |  |
| Payment term   | 30% deposit by T/T in advance and the balance against the copy of B/L                        |  |
| Shipment       | By sea,by air,by Express and your shipping agent is acceptable                               |  |
| Usage Occasion | Home decor, Wedding Decoration, Wedding Favors, Decoration enhancement,                      |  |