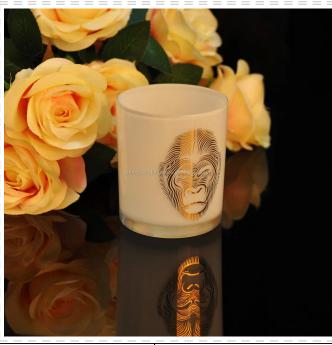

| 12 oz white glass candle vessels with gold decal |  |  |  |  |  |
|--------------------------------------------------|--|--|--|--|--|
|                                                  |  |  |  |  |  |
|                                                  |  |  |  |  |  |
|                                                  |  |  |  |  |  |
|                                                  |  |  |  |  |  |
|                                                  |  |  |  |  |  |
|                                                  |  |  |  |  |  |
|                                                  |  |  |  |  |  |
|                                                  |  |  |  |  |  |
|                                                  |  |  |  |  |  |

# No second Co.in China

Our QC is more QC than our customer's QC

Product name

12 oz white glass candle vessels with gold decal, clear bottom candle jar

| Specification  | Top dia: 88mm Bottom dia: 83mm Height: 100mm Weight: 390g Capacity: 395ml                    |  |
|----------------|----------------------------------------------------------------------------------------------|--|
| Sample time    | 5 days if at exist shaped and size of glass     1. 5 days if need new shape or size of glass |  |
| Packing        | Normal packing,Individual gift box, PVC box, window box, color box, white box, etc           |  |
| Delivery time  | Within 35 days after the sample and order confirmed                                          |  |
| Payment term   | 30% deposit by T/T in advance and the balance against the copy of B/L                        |  |
| Shipment       | By sea,by air,by Express and your shipping agent is acceptable                               |  |
| Usage Occasion | Home decor, Wedding Decoration, Wedding Favors, Decoration enhancement,                      |  |