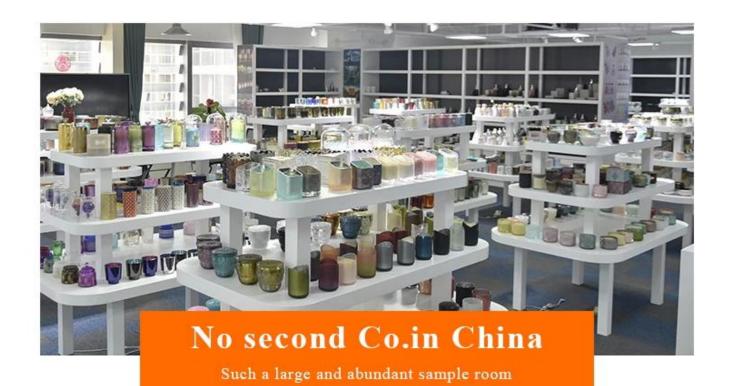

# No second Co.in China

Our design team achieve Customers' Ideas becoming creative fragrance products and sell them very well

# No second Co.in China

Our QC is more QC than our customer's QC

Product name

12 oz white glass candle vessels with gold decal, clear bottom candle jar

| Specification  | Top dia: 88mm Bottom dia: 83mm Height: 100mm Weight: 390g Capacity: 395ml                    |  |
|----------------|----------------------------------------------------------------------------------------------|--|
| Sample time    | 5 days if at exist shaped and size of glass     1. 5 days if need new shape or size of glass |  |
| Packing        | Normal packing,Individual gift box, PVC box, window box, color box, white box, etc           |  |
| Delivery time  | Within 35 days after the sample and order confirmed                                          |  |
| Payment term   | 30% deposit by T/T in advance and the balance against the copy of B/L                        |  |
| Shipment       | By sea,by air,by Express and your shipping agent is acceptable                               |  |
| Usage Occasion | Home decor, Wedding Decoration, Wedding Favors, Decoration enhancement,                      |  |