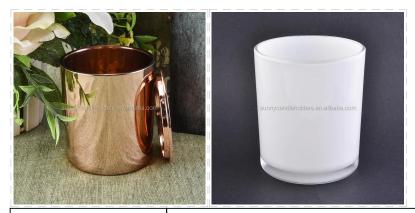

12 oz plating glass candle jar, rose gold candle holder

Such a large and abundant sample room

### No second Co.in China

Our QC is more QC than our customer's QC

**Product Description** 

| Product name   | 12 oz plating glass candle jar, rose gold candle holder                                                             |
|----------------|---------------------------------------------------------------------------------------------------------------------|
| Specification  | Top dia: 88mm<br>Bottom dia: 83mm<br>Height: 100mm<br>Weight: 390g<br>Capacity: 395ml                               |
| Sample time    | <ol> <li>5 days if at exist shaped and size of glass</li> <li>15 days if need new shape or size of glass</li> </ol> |
| Packing        | Normal packing, Individual gift box, PVC box, window box, color box, white box, etc                                 |
| Delivery time  | Within 35 days after the sample and order confirmed                                                                 |
| Payment term   | 30% deposit by T/T in advance and the balance against the copy of B/L                                               |
| Shipment       | By sea,by air,by Express and your shipping agent is acceptable                                                      |
| Usage Occasion | Home decor,Wedding Decoration,Wedding Favors,Decoration enhancement,                                                |