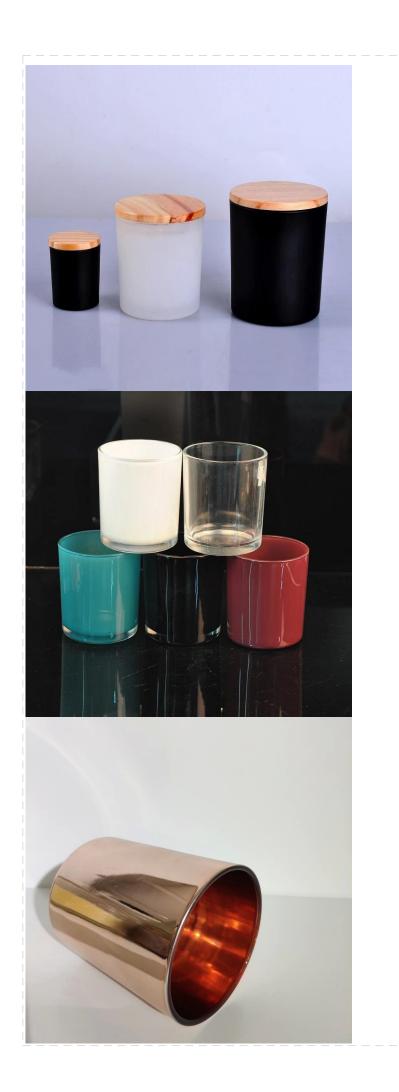

12 oz plating glass candle jar, rose gold candle holder

Such a large and abundant sample room

### No second Co.in China

Our QC is more QC than our customer's QC

**Product Description** 

| Product name   | 12 oz plating glass candle jar, rose gold candle holder                                                             |
|----------------|---------------------------------------------------------------------------------------------------------------------|
| Specification  | Top dia: 88mm<br>Bottom dia: 83mm<br>Height: 100mm<br>Weight: 390g<br>Capacity: 395ml                               |
| Sample time    | <ol> <li>5 days if at exist shaped and size of glass</li> <li>15 days if need new shape or size of glass</li> </ol> |
| Packing        | Normal packing, Individual gift box, PVC box, window box, color box, white box, etc                                 |
| Delivery time  | Within 35 days after the sample and order confirmed                                                                 |
| Payment term   | 30% deposit by T/T in advance and the balance against the copy of B/L                                               |
| Shipment       | By sea,by air,by Express and your shipping agent is acceptable                                                      |
| Usage Occasion | Home decor,Wedding Decoration,Wedding Favors,Decoration enhancement,                                                |