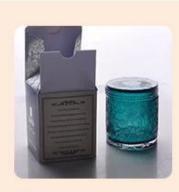

12 oz plating glass candle jar, rose gold candle holder

Such a large and abundant sample room

### No second Co.in China

Our QC is more QC than our customer's QC

**Product Description** 

| Product name   | 12 oz plating glass candle jar, rose gold candle holder                                                             |
|----------------|---------------------------------------------------------------------------------------------------------------------|
| Specification  | Top dia: 88mm<br>Bottom dia: 83mm<br>Height: 100mm<br>Weight: 390g<br>Capacity: 395ml                               |
| Sample time    | <ol> <li>5 days if at exist shaped and size of glass</li> <li>15 days if need new shape or size of glass</li> </ol> |
| Packing        | Normal packing, Individual gift box, PVC box, window box, color box, white box, etc                                 |
| Delivery time  | Within 35 days after the sample and order confirmed                                                                 |
| Payment term   | 30% deposit by T/T in advance and the balance against the copy of B/L                                               |
| Shipment       | By sea,by air,by Express and your shipping agent is acceptable                                                      |
| Usage Occasion | Home decor,Wedding Decoration,Wedding Favors,Decoration enhancement,                                                |