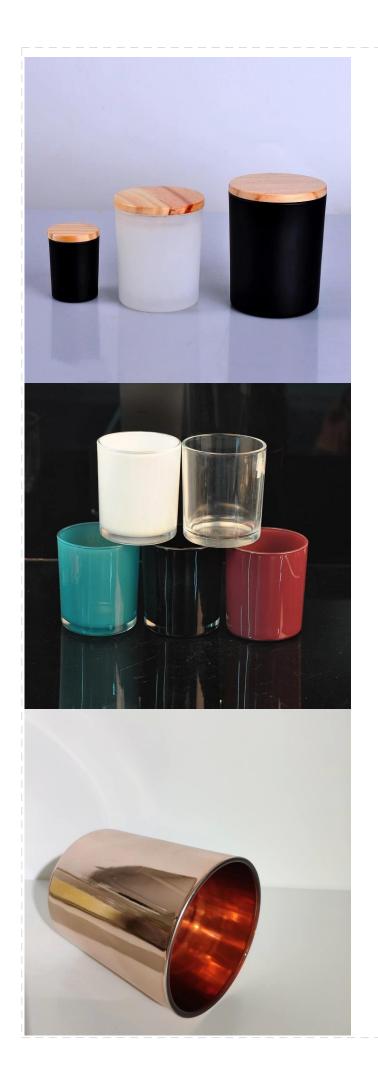

| 12 oz matte<br>jar | black gla | ss candle | holder ros | se gold | glass c | andle |
|--------------------|-----------|-----------|------------|---------|---------|-------|
|                    |           |           |            |         |         |       |
|                    |           |           |            |         |         |       |
|                    |           |           |            |         |         |       |
|                    |           |           |            |         |         |       |
|                    |           |           |            |         |         |       |
|                    |           |           |            |         |         |       |
|                    |           |           |            |         |         |       |
|                    |           |           |            |         |         |       |
|                    |           |           |            |         |         |       |
|                    |           |           |            |         |         |       |
|                    |           |           |            |         |         |       |

# No second Co.in China

Our QC is more QC than our customer's QC

| Product name   | 12 oz matte black glass candle holder rose gold glass candle jar                          |  |  |  |  |
|----------------|-------------------------------------------------------------------------------------------|--|--|--|--|
| Specification  | Top dia: 88mm Bottom dia: 83mm Height: 100mm Weight: 390g Capacity: 395ml                 |  |  |  |  |
| Sample time    | S days if at exist shaped and size of glass     B days if need new shape or size of glass |  |  |  |  |
| Packing        | Normal packing,Individual gift box, PVC box, window box, color box, white box, etc        |  |  |  |  |
| Delivery time  | Within 35 days after the sample and order confirmed                                       |  |  |  |  |
| Payment term   | 30% deposit by T/T in advance and the balance against the copy of B/L                     |  |  |  |  |
| Shipment       | By sea,by air,by Express and your shipping agent is acceptable                            |  |  |  |  |
| Usage Occasion | Home decor, Wedding Decoration, Wedding Favors, Decoration enhancement,                   |  |  |  |  |