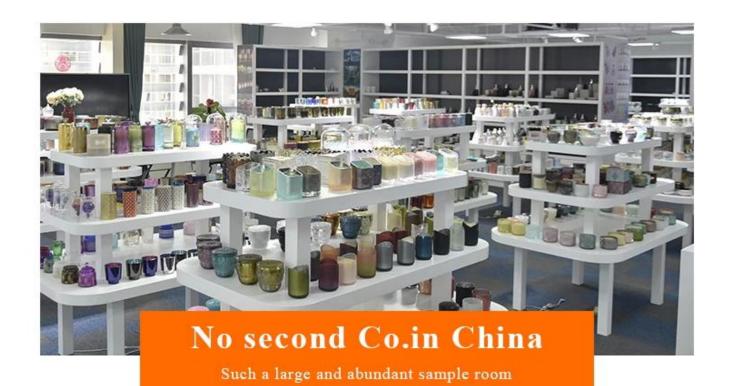

|
|                    |           |           |            |         |         |       |
|                    |           |           |            |         |         |       |
|                    |           |           |            |         |         |       |
|                    |           |           |            |         |         |       |
|                    |           |           |            |         |         |       |
|                    |           |           |            |         |         |       |
|                    |           |           |            |         |         |       |
|                    |           |           |            |         |         |       |
|                    |           |           |            |         |         |       |



## No second Co.in China

Our design team achieve Customers' Ideas becoming creative fragrance products and sell them very well





# No second Co.in China

Our QC is more QC than our customer's QC







| Product name   | 12 oz matte black glass candle holder rose gold glass candle jar                          |  |  |  |  |
|----------------|-------------------------------------------------------------------------------------------|--|--|--|--|
| Specification  | Top dia: 88mm Bottom dia: 83mm Height: 100mm Weight: 390g Capacity: 395ml                 |  |  |  |  |
| Sample time    | S days if at exist shaped and size of glass     B days if need new shape or size of glass |  |  |  |  |
| Packing        | Normal packing,Individual gift box, PVC box, window box, color box, white box, et