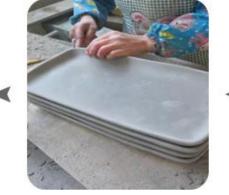

## · PROCESS CRAFTS ·

1. Prototype

2. Pattermaking

3. Platform Casting

6, Painting

5, Fixing

4、Demolding

7、 Glazing