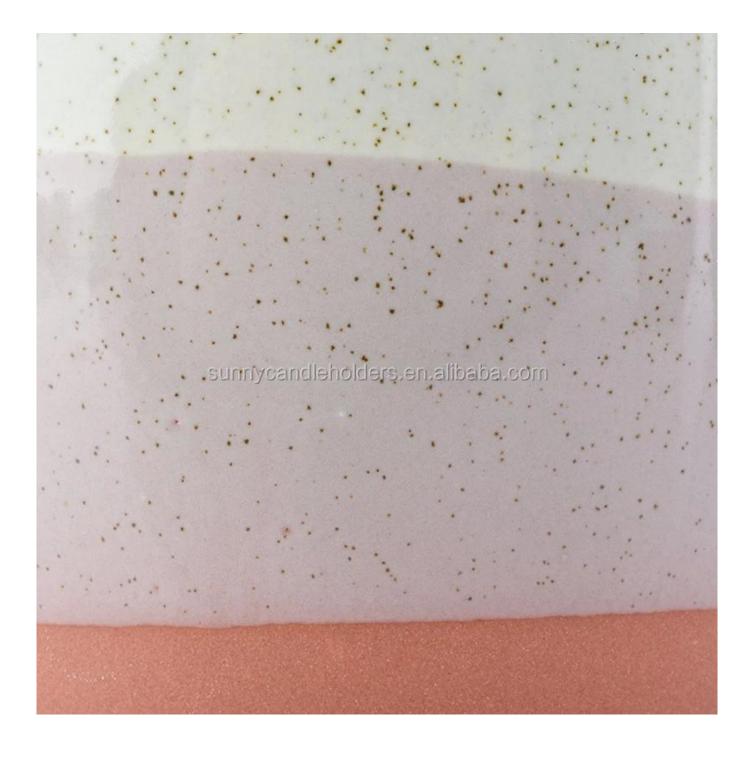

# 12 oz ceramic candle jar

### **Product Description**

| Product name   | 12 oz ceramic candle jar                                                                                            |
|----------------|---------------------------------------------------------------------------------------------------------------------|
| Specification  | Top dia: 96mm<br>Bottom dia:60mm<br>Height: 102mm<br>Weight: 340g<br>Capacity: 430ml                                |
| Sample time    | <ol> <li>5 days if at exist shaped and size of glass</li> <li>15 days if need new shape or size of glass</li> </ol> |
| Packing        | Normal packing, Individual gift box, PVC box, window box, color box, white box, etc                                 |
| Delivery time  | Within 35 days after the sample and order confirmed                                                                 |
| Payment term   | 30% deposit by T/T in advance and the balance against the copy of B/L                                               |
| Shipment       | By sea,by air,by Express and your shipping agent is acceptable                                                      |
| Usage Occasion | Home decor,Wedding Decoration,Wedding Favors,Decoration enhancement,                                                |