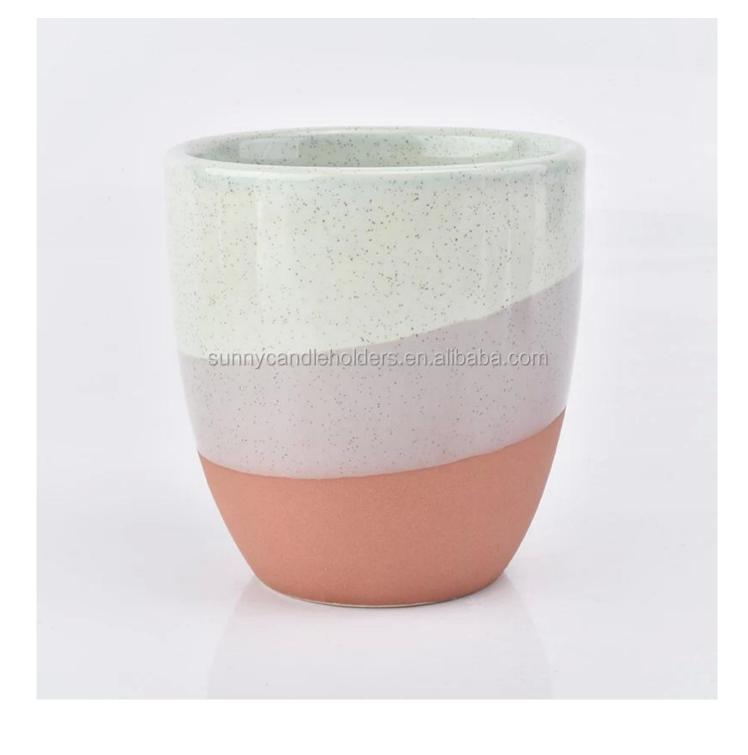

# 12 oz ceramic candle jar

### **Product Description**

| Product name   | 12 oz ceramic candle jar                                                                                            |
|----------------|---------------------------------------------------------------------------------------------------------------------|
| Specification  | Top dia: 96mm<br>Bottom dia:60mm<br>Height: 102mm<br>Weight: 340g<br>Capacity: 430ml                                |
| Sample time    | <ol> <li>5 days if at exist shaped and size of glass</li> <li>15 days if need new shape or size of glass</li> </ol> |
| Packing        | Normal packing, Individual gift box, PVC box, window box, color box, white box, etc                                 |
| Delivery time  | Within 35 days after the sample and order confirmed                                                                 |
| Payment term   | 30% deposit by T/T in advance and the balance against the copy of B/L                                               |
| Shipment       | By sea,by air,by Express and your shipping agent is acceptable                                                      |
| Usage Occasion | Home decor,Wedding Decoration,Wedding Favors,Decoration enhancement,                                                |