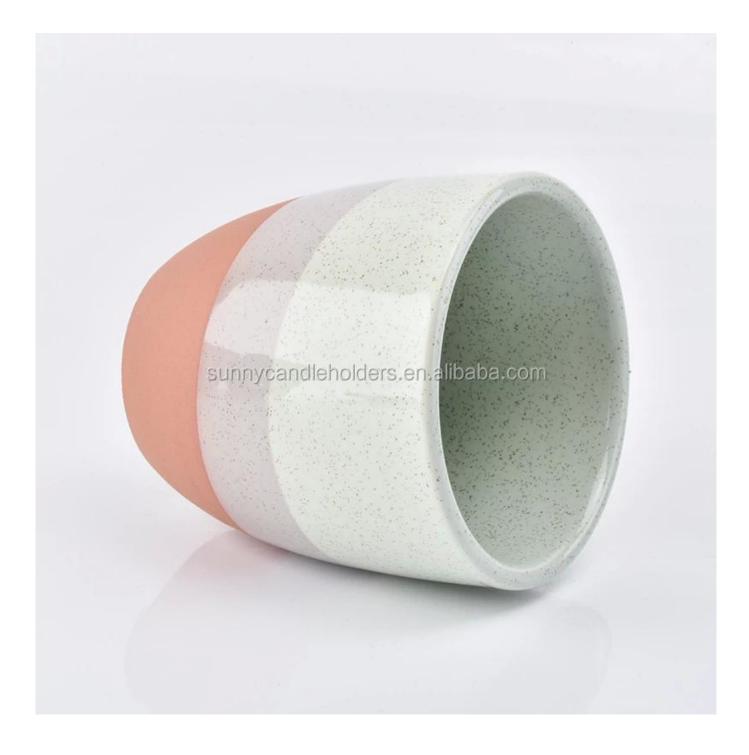

# 12 oz ceramic candle jar

### **Product Description**

| Product name   | 12 oz ceramic candle jar                                                                                            |
|----------------|---------------------------------------------------------------------------------------------------------------------|
| Specification  | Top dia: 96mm<br>Bottom dia:60mm<br>Height: 102mm<br>Weight: 340g<br>Capacity: 430ml                                |
| Sample time    | <ol> <li>5 days if at exist shaped and size of glass</li> <li>15 days if need new shape or size of glass</li> </ol> |
| Packing        | Normal packing, Individual gift box, PVC box, window box, color box, white box, etc                                 |
| Delivery time  | Within 35 days after the sample and order confirmed                                                                 |
| Payment term   | 30% deposit by T/T in advance and the balance against the copy of B/L                                               |
| Shipment       | By sea,by air,by Express and your shipping agent is acceptable                                                      |
| Usage Occasion | Home decor,Wedding Decoration,Wedding Favors,Decoration enhancement,                                                |