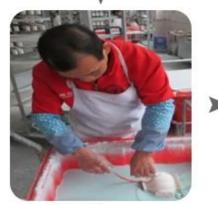

## · PROCESS CRAFTS ·

1. Prototype

2. Pattermaking

3. Platform Casting

6, Painting

5, Fixing

4、Demolding

7、 Glazing

8、 Glazed Firing

9, Packging