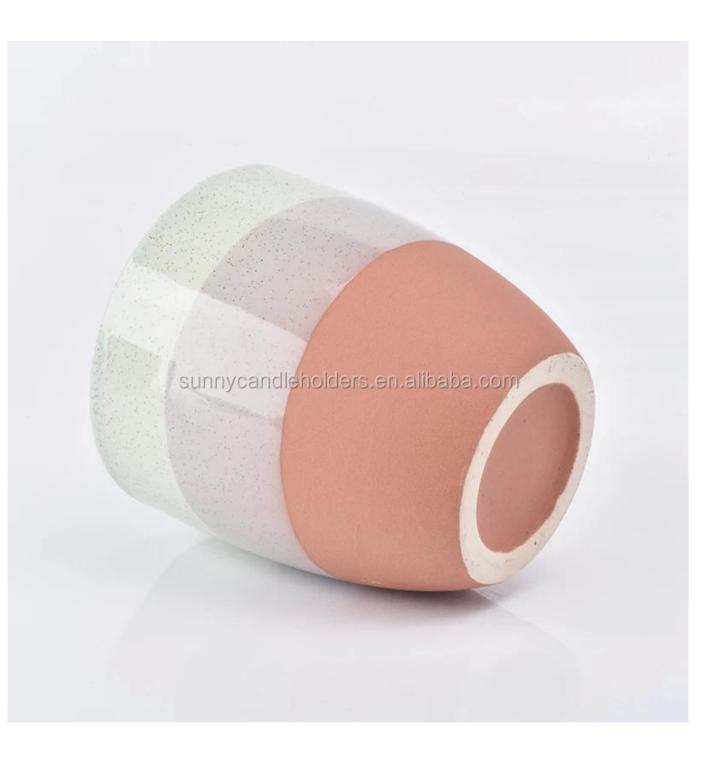

# 12 oz ceramic candle jar

### **Product Description**

| Product name   | 12 oz ceramic candle jar                                                                                            |
|----------------|---------------------------------------------------------------------------------------------------------------------|
| Specification  | Top dia: 96mm<br>Bottom dia:60mm<br>Height: 102mm<br>Weight: 340g<br>Capacity: 430ml                                |
| Sample time    | <ol> <li>5 days if at exist shaped and size of glass</li> <li>15 days if need new shape or size of glass</li> </ol> |
| Packing        | Normal packing, Individual gift box, PVC box, window box, color box, white box, etc                                 |
| Delivery time  | Within 35 days after the sample and order confirmed                                                                 |
| Payment term   | 30% deposit by T/T in advance and the balance against the copy of B/L                                               |
| Shipment       | By sea,by air,by Express and your shipping agent is acceptable                                                      |
| Usage Occasion | Home decor,Wedding Decoration,Wedding Favors,Decoration enhancement,                                                |