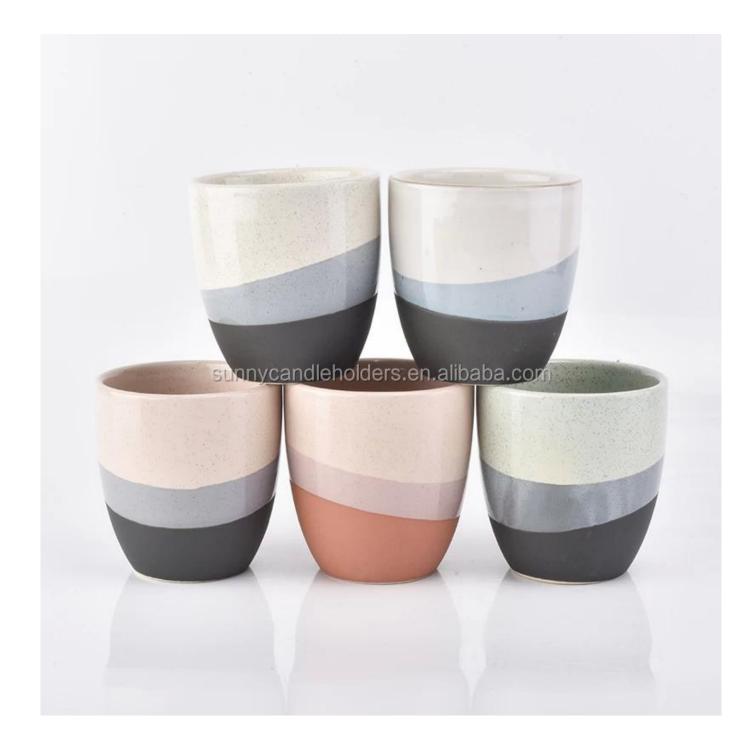

# 12 oz ceramic candle jar

### **Product Description**

| Product name   | 12 oz ceramic candle jar                                                                                            |
|----------------|---------------------------------------------------------------------------------------------------------------------|
| Specification  | Top dia: 96mm<br>Bottom dia:60mm<br>Height: 102mm<br>Weight: 340g<br>Capacity: 430ml                                |
| Sample time    | <ol> <li>5 days if at exist shaped and size of glass</li> <li>15 days if need new shape or size of glass</li> </ol> |
| Packing        | Normal packing, Individual gift box, PVC box, window box, color box, white box, etc                                 |
| Delivery time  | Within 35 days after the sample and order confirmed                                                                 |
| Payment term   | 30% deposit by T/T in advance and the balance against the copy of B/L                                               |
| Shipment       | By sea,by air,by Express and your shipping agent is acceptable                                                      |
| Usage Occasion | Home decor,Wedding Decoration,Wedding Favors,Decoration enhancement,                                                |