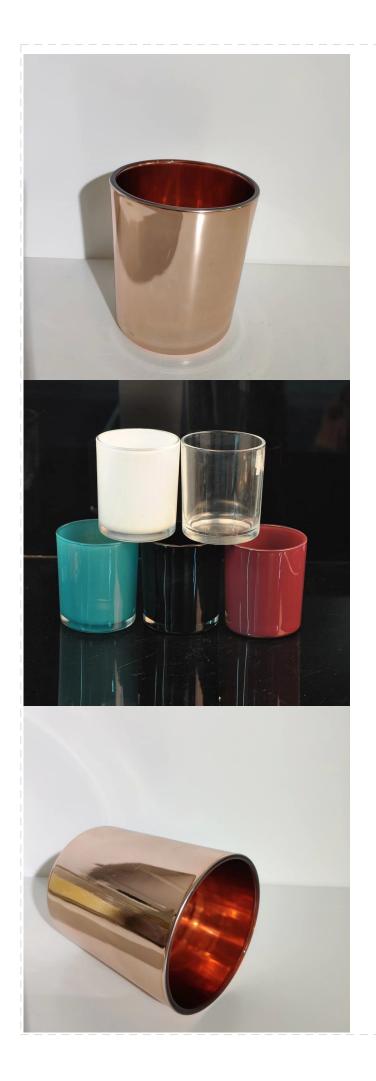

12 oz candle jar custom, rose gold candle holder metallic surface

# No second Co.in China

Our QC is more QC than our customer's QC

| Product name   | 12 oz plating glass candle jar, rose gold candle holder                                    |  |  |
|----------------|--------------------------------------------------------------------------------------------|--|--|
| Specification  | Top dia: 88mm Bottom dia: 83mm Height: 100mm Weight: 390g Capacity: 395ml                  |  |  |
| Sample time    | 5 days if at exist shaped and size of glass     15 days if need new shape or size of glass |  |  |
| Packing        | Normal packing,Individual gift box, PVC box, window box, color box, white box, etc         |  |  |
| Delivery time  | Within 35 days after the sample and order confirmed                                        |  |  |
| Payment term   | 30% deposit by T/T in advance and the balance against the copy of B/L                      |  |  |
| Shipment       | By sea,by air,by Express and your shipping agent is acceptable                             |  |  |
| Usage Occasion | Home decor, Wedding Decoration, Wedding Favors, Decoration enhancement,                    |  |  |