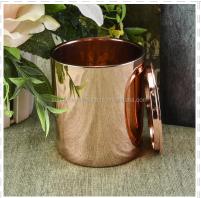

12 oz candle jar custom, rose gold candle holder metallic surface

# No second Co.in China

Our QC is more QC than our customer's QC

| Product name   | 12 oz plating glass candle jar, rose gold candle holder                                    |  |  |
|----------------|--------------------------------------------------------------------------------------------|--|--|
| Specification  | Top dia: 88mm Bottom dia: 83mm Height: 100mm Weight: 390g Capacity: 395ml                  |  |  |
| Sample time    | 5 days if at exist shaped and size of glass     15 days if need new shape or size of glass |  |  |
| Packing        | Normal packing,Individual gift box, PVC box, window box, color box, white box, etc         |  |  |
| Delivery time  | Within 35 days after the sample and order confirmed                                        |  |  |
| Payment term   | 30% deposit by T/T in advance and the balance against the copy of B/L                      |  |  |
| Shipment       | By sea,by air,by Express and your shipping agent is acceptable                             |  |  |
| Usage Occasion | Home decor, Wedding Decoration, Wedding Favors, Decoration enhancement,                    |  |  |