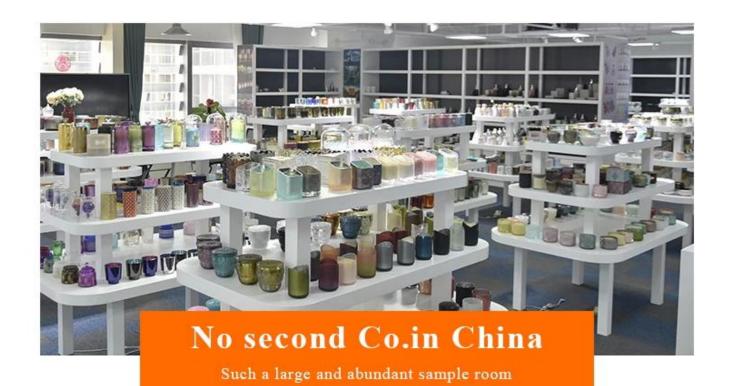

# No second Co.in China

Our design team achieve Customers' Ideas becoming creative fragrance products and sell them very well

# No second Co.in China

Our QC is more QC than our customer's QC

| Product name   | 12 oz plating glass candle jar, rose gold candle holder                                    |  |  |
|----------------|--------------------------------------------------------------------------------------------|--|--|
| Specification  | Top dia: 88mm Bottom dia: 83mm Height: 100mm Weight: 390g Capacity: 395ml                  |  |  |
| Sample time    | 5 days if at exist shaped and size of glass     15 days if need new shape or size of glass |  |  |
| Packing        | Normal packing,Individual gift box, PVC box, window box, color box, white box, etc         |  |  |
| Delivery time  | Within 35 days after the sample and order confirmed                                        |  |  |
| Payment term   | 30% deposit by T/T in advance and the balance against the copy of B/L                      |  |  |
| Shipment       | By sea,by air,by Express and your shipping agent is acceptable                             |  |  |
| Usage Occasion | Home decor, Wedding Decoration, Wedding Favors, Decoration enhancement,                    |  |  |