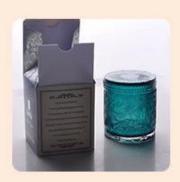

12 oz candle jar custom, rose gold candle holder metallic surface

# No second Co.in China

Our QC is more QC than our customer's QC

| Product name   | 12 oz plating glass candle jar, rose gold candle holder                                    |  |  |
|----------------|--------------------------------------------------------------------------------------------|--|--|
| Specification  | Top dia: 88mm Bottom dia: 83mm Height: 100mm Weight: 390g Capacity: 395ml                  |  |  |
| Sample time    | 5 days if at exist shaped and size of glass     15 days if need new shape or size of glass |  |  |
| Packing        | Normal packing,Individual gift box, PVC box, window box, color box, white box, etc         |  |  |
| Delivery time  | Within 35 days after the sample and order confirmed                                        |  |  |
| Payment term   | 30% deposit by T/T in advance and the balance against the copy of B/L                      |  |  |
| Shipment       | By sea,by air,by Express and your shipping agent is acceptable                             |  |  |
| Usage Occasion | Home decor, Wedding Decoration, Wedding Favors, Decoration enhancement,                    |  |  |