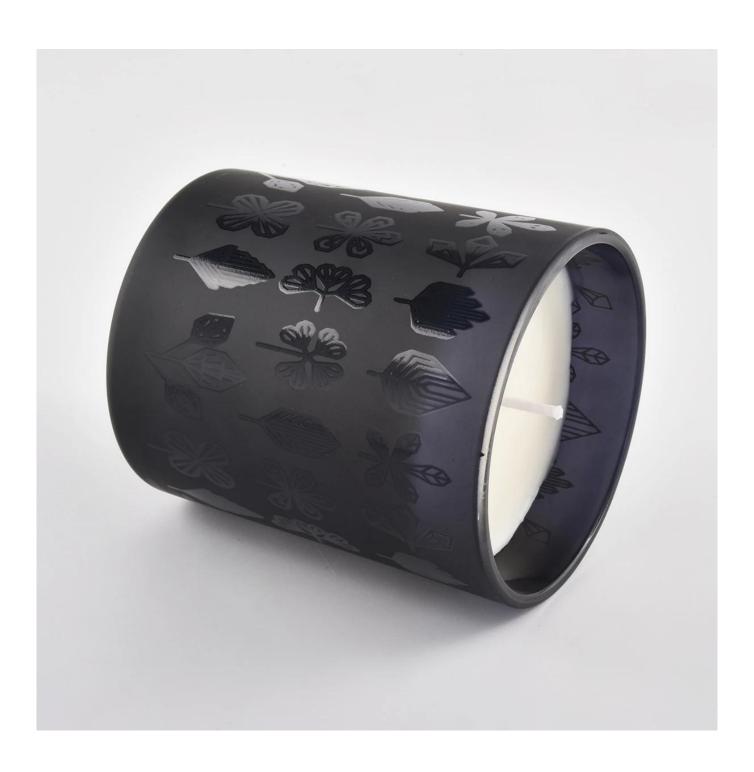

12 oz black glass vessel for candle making, frosted black candle jar

#### **Product Description**

| Product name         | 12 oz black glass vessel for candle making, frosted black candle jar                         |  |  |  |
|----------------------|----------------------------------------------------------------------------------------------|--|--|--|
| Specification        | Top dia: 88mm Bottom dia: 83mm Height: 100mm Weight: 390g Capacity: 395ml                    |  |  |  |
| Sample time          | 5 days if at exist shaped and size of glass     1. 5 days if need new shape or size of glass |  |  |  |
| Packing              | Normal packing, Individual gift box, PVC box, window box, color box, white box, etc          |  |  |  |
| <b>Delivery time</b> | Within 35 days after the sample and order confirmed                                          |  |  |  |
| Payment term         | 30% deposit by T/T in advance and the balance against the copy of B/L                        |  |  |  |
| Shipment             | By sea,by air,by Express and your shipping agent is acceptable                               |  |  |  |
| Usage Occasion       | Home decor, Wedding Decoration, Wedding Favors, Decoration enhancement,                      |  |  |  |