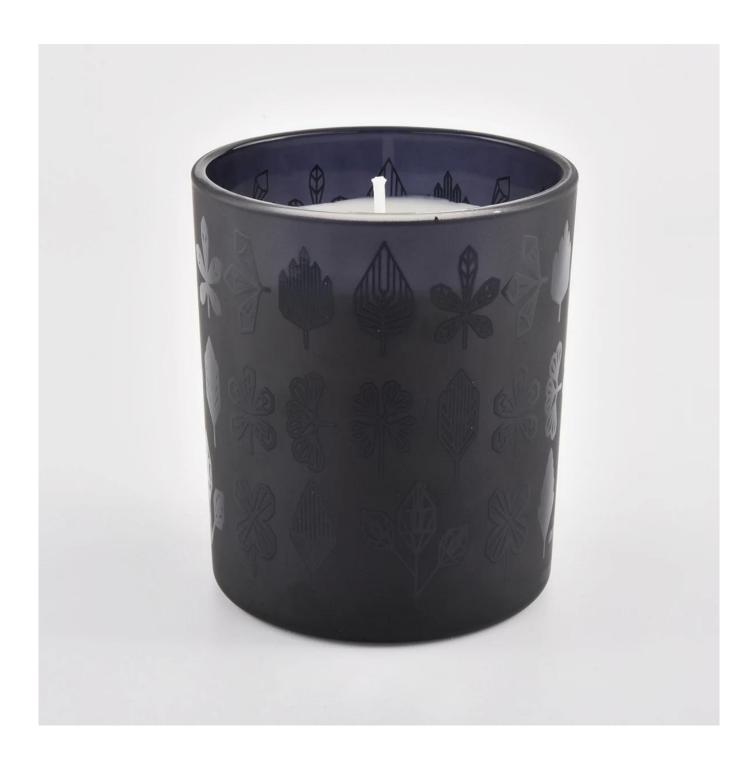

12 oz black glass vessel for candle making, frosted black candle jar

#### **Product Description**

| Product name         | 12 oz black glass vessel for candle making, frosted black candle jar                         |  |  |  |
|----------------------|----------------------------------------------------------------------------------------------|--|--|--|
| Specification        | Top dia: 88mm Bottom dia: 83mm Height: 100mm Weight: 390g Capacity: 395ml                    |  |  |  |
| Sample time          | 5 days if at exist shaped and size of glass     1. 5 days if need new shape or size of glass |  |  |  |
| Packing              | Normal packing, Individual gift box, PVC box, window box, color box, white box, etc          |  |  |  |
| <b>Delivery time</b> | Within 35 days after the sample and order confirmed                                          |  |  |  |
| Payment term         | 30% deposit by T/T in advance and the balance against the copy of B/L                        |  |  |  |
| Shipment             | By sea,by air,by Express and your shipping agent is acceptable                               |  |  |  |
| Usage Occasion       | Home decor, Wedding Decoration, Wedding Favors, Decoration enhancement,                      |  |  |  |