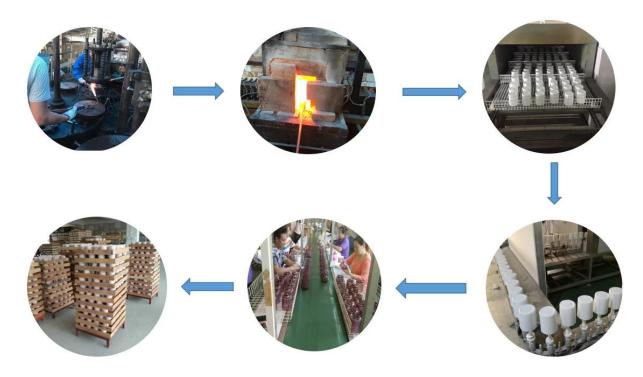

# <sup>⊤</sup>SAMPLE ROOM<sub>→</sub>

**Process Craft** 

## **Glass Production Lines**