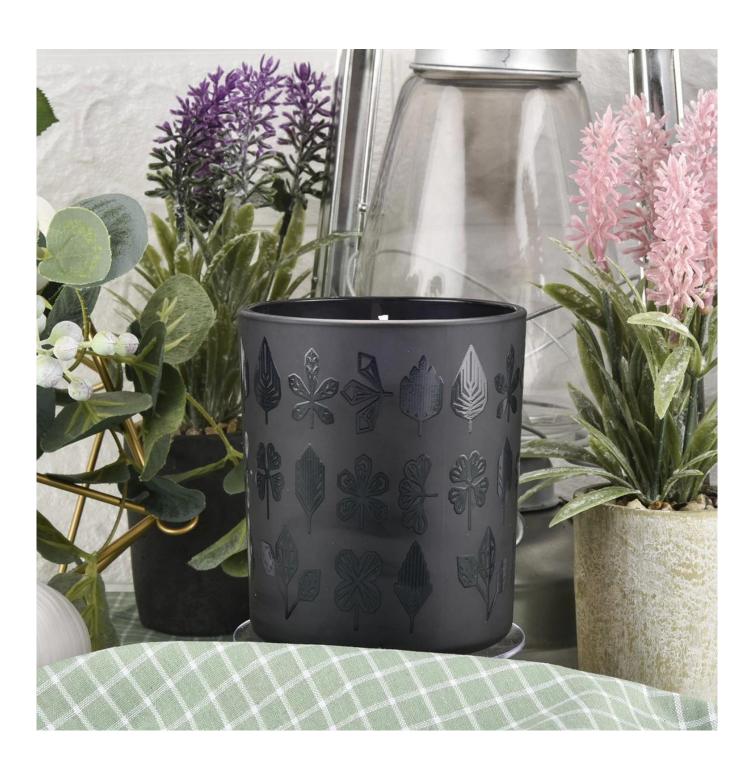

12 oz black glass vessel for candle making, frosted black candle jar

#### **Product Description**

| Product name         | 12 oz black glass vessel for candle making, frosted black candle jar                         |  |  |  |
|----------------------|----------------------------------------------------------------------------------------------|--|--|--|
| Specification        | Top dia: 88mm Bottom dia: 83mm Height: 100mm Weight: 390g Capacity: 395ml                    |  |  |  |
| Sample time          | 5 days if at exist shaped and size of glass     1. 5 days if need new shape or size of glass |  |  |  |
| Packing              | Normal packing, Individual gift box, PVC box, window box, color box, white box, etc          |  |  |  |
| <b>Delivery time</b> | Within 35 days after the sample and order confirmed                                          |  |  |  |
| Payment term         | 30% deposit by T/T in advance and the balance against the copy of B/L                        |  |  |  |
| Shipment             | By sea,by air,by Express and your shipping agent is acceptable                               |  |  |  |
| Usage Occasion       | Home decor, Wedding Decoration, Wedding Favors, Decoration enhancement,                      |  |  |  |