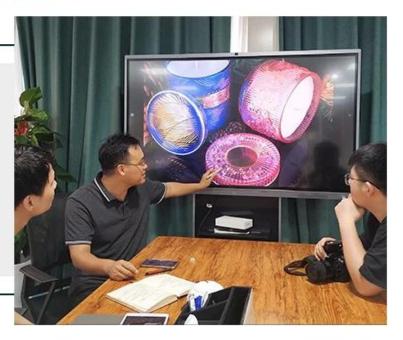

12 oz black glass vessel for candle making, frosted black candle jar



## Achieve Customers' Ideas

get your ideas becoming creative fragrance products and

sell them very well

## Award-winning Design Team

won the trust of many upscale brands





## Excellent After-service

problem solved within 24 hours

#### **Product Description**

| Product name         | 12 oz black glass vessel for candle making, frosted black candle jar                         |  |  |  |
|----------------------|----------------------------------------------------------------------------------------------|--|--|--|
| Specification        | Top dia: 88mm Bottom dia: 83mm Height: 100mm Weight: 390g Capacity: 395ml                    |  |  |  |
| Sample time          | 5 days if at exist shaped and size of glass     1. 5 days if need new shape or size of glass |  |  |  |
| Packing              | Normal packing, Individual gift box, PVC box, window box, color box, white box, etc          |  |  |  |
| <b>Delivery time</b> | Within 35 days after the sample and