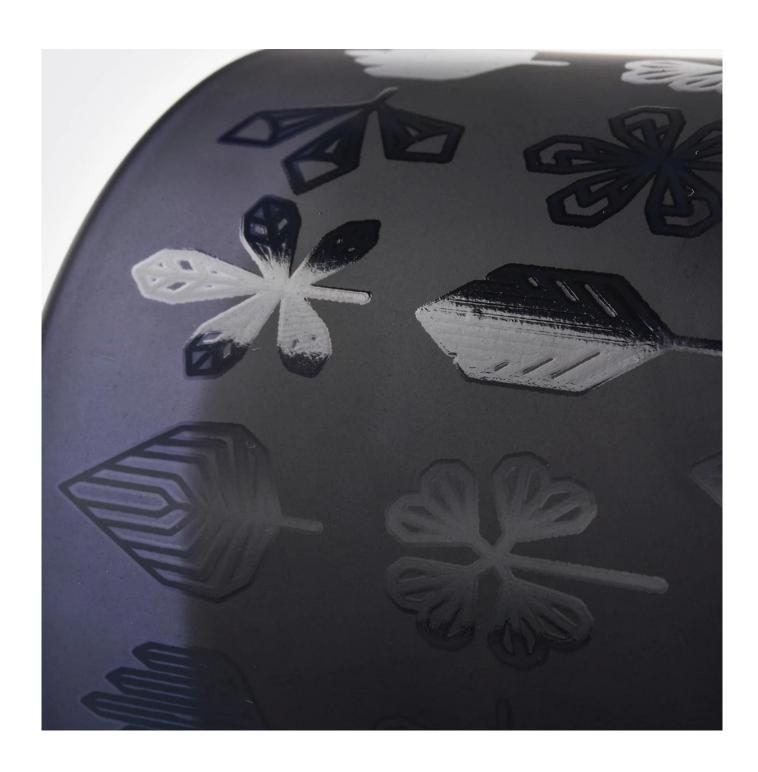

12 oz black glass vessel for candle making, frosted black candle jar

#### **Product Description**

| Product name         | 12 oz black glass vessel for candle making, frosted black candle jar                         |  |  |  |
|----------------------|----------------------------------------------------------------------------------------------|--|--|--|
| Specification        | Top dia: 88mm Bottom dia: 83mm Height: 100mm Weight: 390g Capacity: 395ml                    |  |  |  |
| Sample time          | 5 days if at exist shaped and size of glass     1. 5 days if need new shape or size of glass |  |  |  |
| Packing              | Normal packing, Individual gift box, PVC box, window box, color box, white box, etc          |  |  |  |
| <b>Delivery time</b> | Within 35 days after the sample and order confirmed                                          |  |  |  |
| Payment term         | 30% deposit by T/T in advance and the balance against the copy of B/L                        |  |  |  |
| Shipment             | By sea,by air,by Express and your shipping agent is acceptable                               |  |  |  |
| Usage Occasion       | Home decor, Wedding Decoration, Wedding Favors, Decoration enhancement,                      |  |  |  |