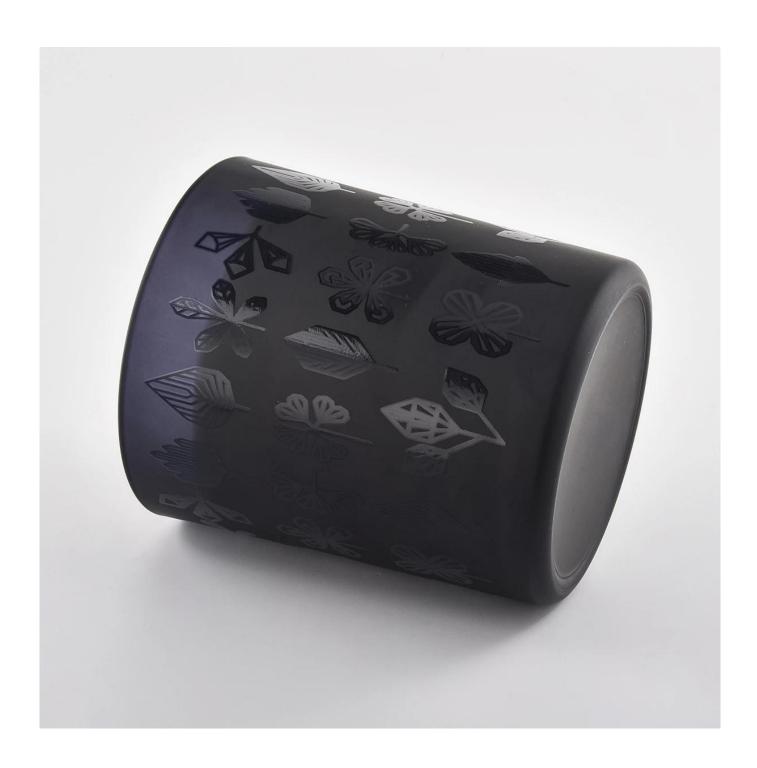

12 oz black glass vessel for candle making, frosted black candle jar

#### **Product Description**

| Product name         | 12 oz black glass vessel for candle making, frosted black candle jar                         |  |  |  |
|----------------------|----------------------------------------------------------------------------------------------|--|--|--|
| Specification        | Top dia: 88mm Bottom dia: 83mm Height: 100mm Weight: 390g Capacity: 395ml                    |  |  |  |
| Sample time          | 5 days if at exist shaped and size of glass     1. 5 days if need new shape or size of glass |  |  |  |
| Packing              | Normal packing, Individual gift box, PVC box, window box, color box, white box, etc          |  |  |  |
| <b>Delivery time</b> | Within 35 days after the sample and order confirmed                                          |  |  |  |
| Payment term         | 30% deposit by T/T in advance and the balance against the copy of B/L                        |  |  |  |
| Shipment             | By sea,by air,by Express and your shipping agent is acceptable                               |  |  |  |
| Usage Occasion       | Home decor, Wedding Decoration, Wedding Favors, Decoration enhancement,                      |  |  |  |