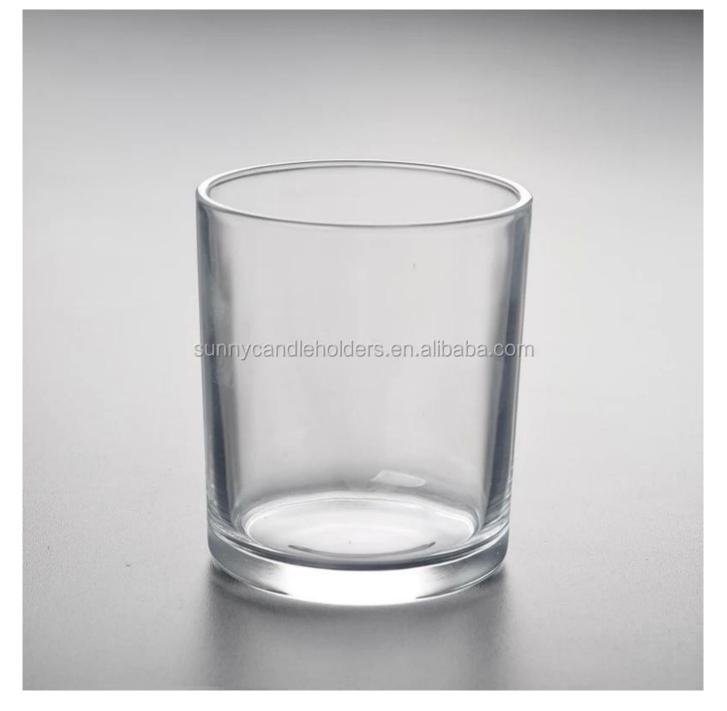

# 12 OZ matte white glass candle container, votive candle holder

**Product Description** 

| Product name   | 12 OZ matte white glass candle container, votive candle holder                                                      |
|----------------|---------------------------------------------------------------------------------------------------------------------|
| Specification  | Top dia: 88mm<br>Bottom dia: 83mm<br>Height: 100mm<br>Weight: 390g<br>Capacity: 395ml                               |
| Sample time    | <ol> <li>5 days if at exist shaped and size of glass</li> <li>15 days if need new shape or size of glass</li> </ol> |
| Packing        | Normal packing, Individual gift box, PVC box, window box, color box, white box, etc                                 |
| Delivery time  | Within 35 days after the sample and order confirmed                                                                 |
| Payment term   | 30% deposit by T/T in advance and the balance against the copy of B/L                                               |
| Shipment       | By sea,by air,by Express and your shipping agent is acceptable                                                      |
| Usage Occasion | Home decor,Wedding Decoration,Wedding Favors,Decoration enhancement,                                                |