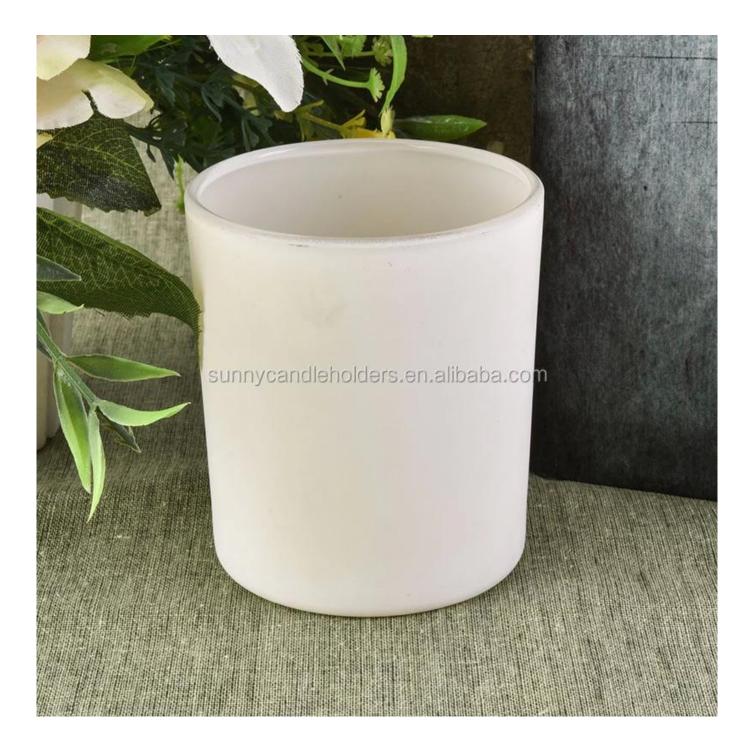

# 12 OZ matte white glass candle container, votive candle holder

**Product Description** 

| Product name   | 12 OZ matte white glass candle container, votive candle holder                                                      |
|----------------|---------------------------------------------------------------------------------------------------------------------|
| Specification  | Top dia: 88mm<br>Bottom dia: 83mm<br>Height: 100mm<br>Weight: 390g<br>Capacity: 395ml                               |
| Sample time    | <ol> <li>5 days if at exist shaped and size of glass</li> <li>15 days if need new shape or size of glass</li> </ol> |
| Packing        | Normal packing, Individual gift box, PVC box, window box, color box, white box, etc                                 |
| Delivery time  | Within 35 days after the sample and order confirmed                                                                 |
| Payment term   | 30% deposit by T/T in advance and the balance against the copy of B/L                                               |
| Shipment       | By sea,by air,by Express and your shipping agent is acceptable                                                      |
| Usage Occasion | Home decor,Wedding Decoration,Wedding Favors,Decoration enhancement,                                                |