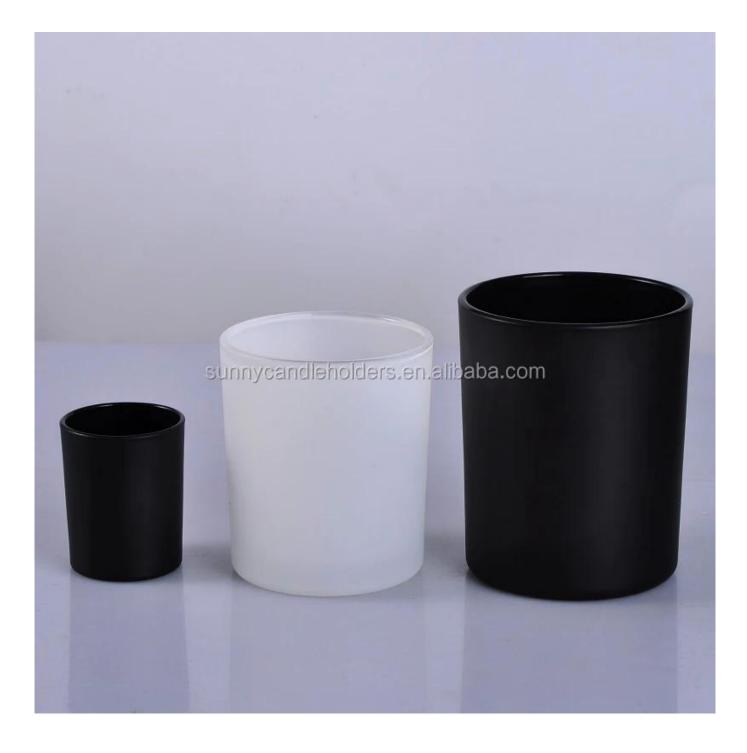

# 12 OZ matte white glass candle container, votive candle holder

**Product Description** 

| Product name   | 12 OZ matte white glass candle container, votive candle holder                                                      |
|----------------|---------------------------------------------------------------------------------------------------------------------|
| Specification  | Top dia: 88mm<br>Bottom dia: 83mm<br>Height: 100mm<br>Weight: 390g<br>Capacity: 395ml                               |
| Sample time    | <ol> <li>5 days if at exist shaped and size of glass</li> <li>15 days if need new shape or size of glass</li> </ol> |
| Packing        | Normal packing, Individual gift box, PVC box, window box, color box, white box, etc                                 |
| Delivery time  | Within 35 days after the sample and order confirmed                                                                 |
| Payment term   | 30% deposit by T/T in advance and the balance against the copy of B/L                                               |
| Shipment       | By sea,by air,by Express and your shipping agent is acceptable                                                      |
| Usage Occasion | Home decor,Wedding Decoration,Wedding Favors,Decoration enhancement,                                                |