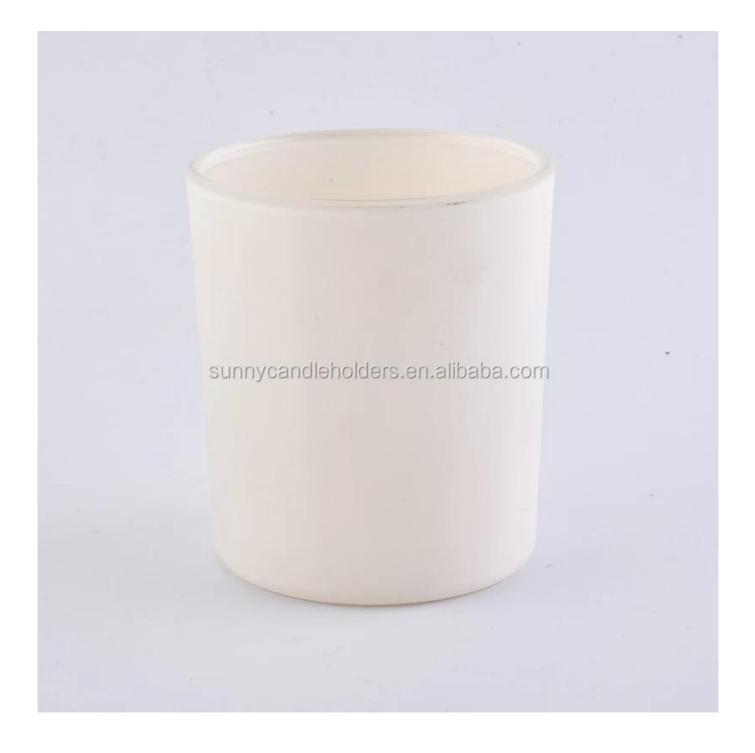

# 12 OZ matte white glass candle container, votive candle holder

**Product Description** 

| Product name   | 12 OZ matte white glass candle container, votive candle holder                                                      |
|----------------|---------------------------------------------------------------------------------------------------------------------|
| Specification  | Top dia: 88mm<br>Bottom dia: 83mm<br>Height: 100mm<br>Weight: 390g<br>Capacity: 395ml                               |
| Sample time    | <ol> <li>5 days if at exist shaped and size of glass</li> <li>15 days if need new shape or size of glass</li> </ol> |
| Packing        | Normal packing, Individual gift box, PVC box, window box, color box, white box, etc                                 |
| Delivery time  | Within 35 days after the sample and order confirmed                                                                 |
| Payment term   | 30% deposit by T/T in advance and the balance against the copy of B/L                                               |
| Shipment       | By sea,by air,by Express and your shipping agent is acceptable                                                      |
| Usage Occasion | Home decor,Wedding Decoration,Wedding Favors,Decoration enhancement,                                                |