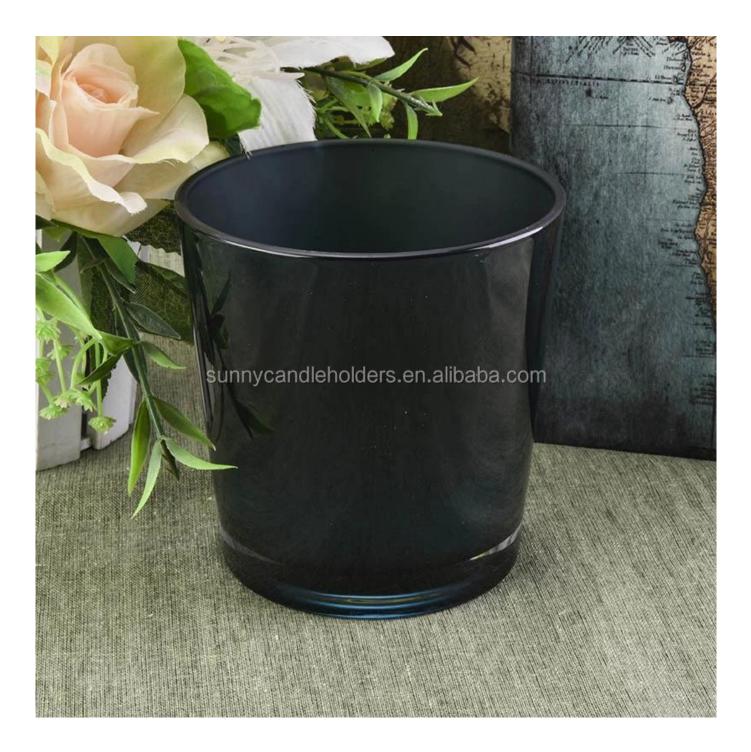

12 OZ glass candle jar, cylinder glass candle container clear

## 12 OZ glass candle jar, cylinder glass candle container

**Product Description** 

| Product name  | 12 OZ glass candle jar, cylinder glass candle container                               |
|---------------|---------------------------------------------------------------------------------------|
| Specification | Top dia: 88mm<br>Bottom dia: 83mm<br>Height: 100mm<br>Weight: 390g<br>Capacity: 395ml |