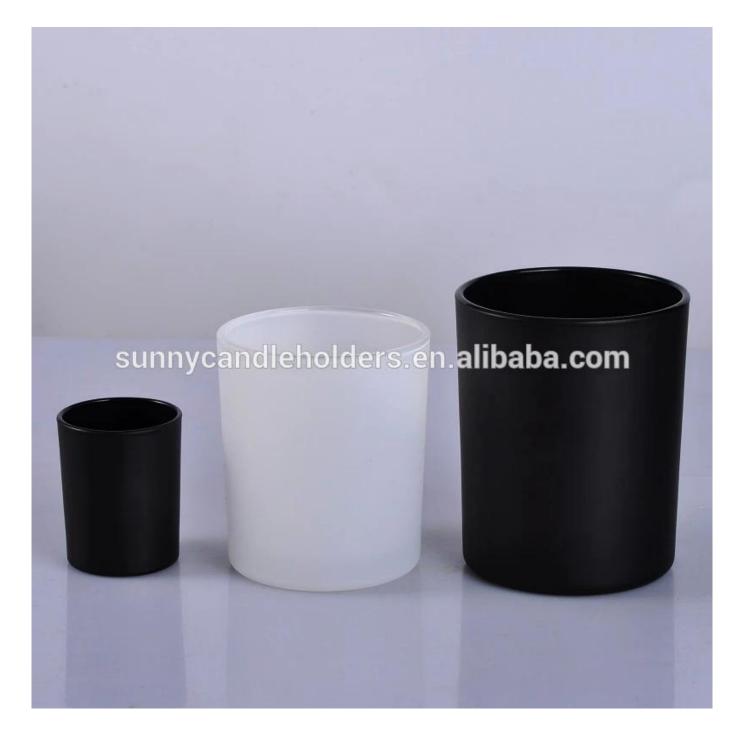

12 OZ glass candle jar, cylinder glass candle container clear

## 12 OZ glass candle jar, cylinder glass candle container

**Product Description** 

| Product name  | 12 OZ glass candle jar, cylinder glass candle container                               |
|---------------|---------------------------------------------------------------------------------------|
| Specification | Top dia: 88mm<br>Bottom dia: 83mm<br>Height: 100mm<br>Weight: 390g<br>Capacity: 395ml |