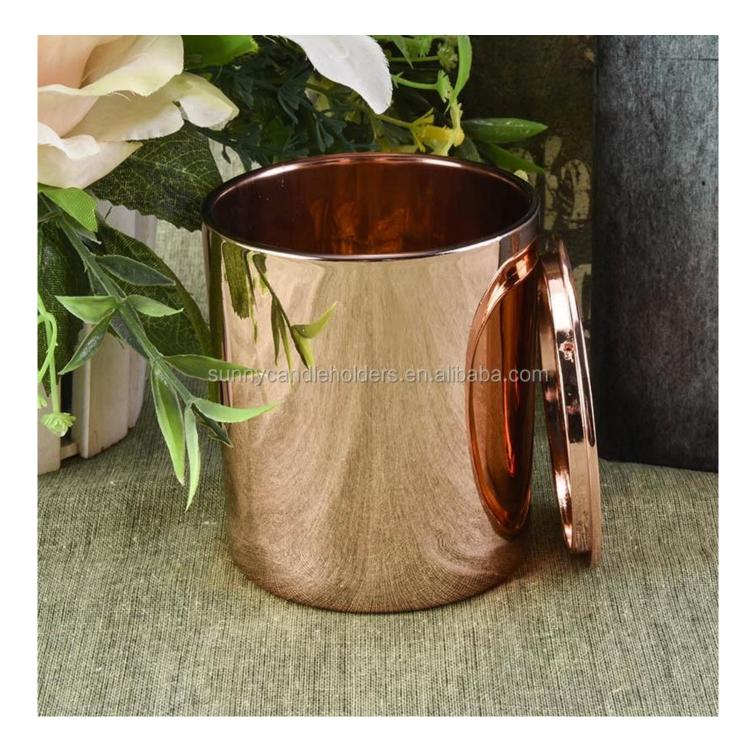

12 OZ glass candle jar, cylinder glass candle container clear

## 12 OZ glass candle jar, cylinder glass candle container

**Product Description** 

| Product name  | 12 OZ glass candle jar, cylinder glass candle container                               |
|---------------|---------------------------------------------------------------------------------------|
| Specification | Top dia: 88mm<br>Bottom dia: 83mm<br>Height: 100mm<br>Weight: 390g<br>Capacity: 395ml |