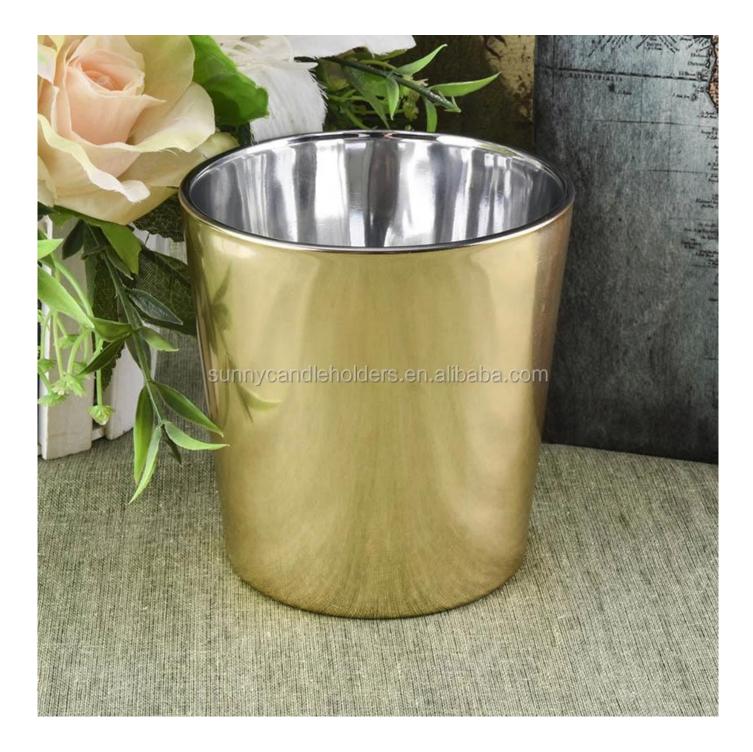

12 OZ glass candle jar, cylinder glass candle container clear

## 12 OZ glass candle jar, cylinder glass candle container

**Product Description** 

| Product name  | 12 OZ glass candle jar, cylinder glass candle container                               |
|---------------|---------------------------------------------------------------------------------------|
| Specification | Top dia: 88mm<br>Bottom dia: 83mm<br>Height: 100mm<br>Weight: 390g<br>Capacity: 395ml |