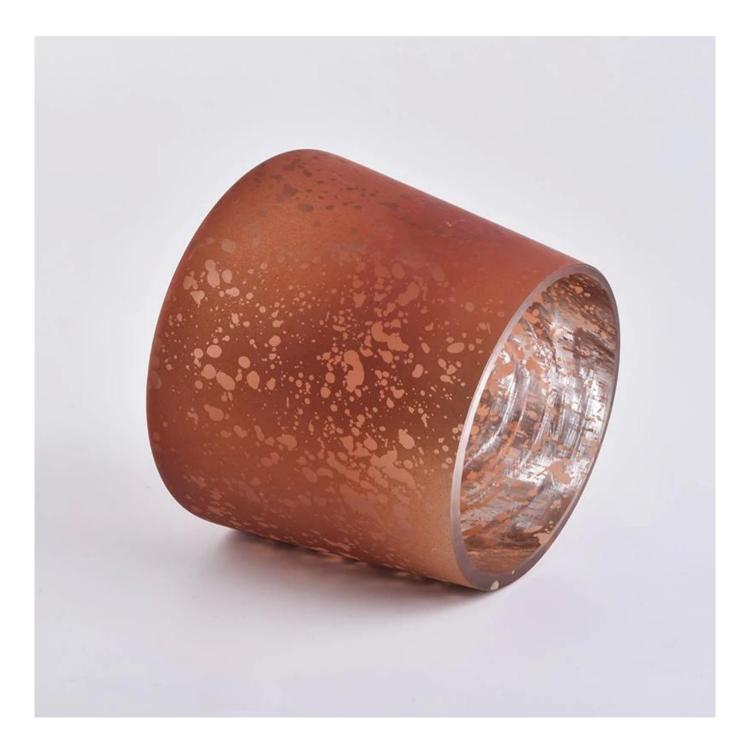

#### **Product Description**

All the pictures on this site are copyrighted by Sunny Glassware. Any unauthorized copy will

be regarded as copyright infringement.

This **candle bowl** is made of sodalime in high quality. It is suitable for all kinds of candle or soy wax. We can do any customized print on the glass. Finish MOQ is 3000pcs per design.

| Product Name  | 11oz glass candle jars wholesale                                                                                                           |
|---------------|--------------------------------------------------------------------------------------------------------------------------------------------|
| Sample time   | <ol> <li>5 days if at exist shaped and size of glass</li> <li>15 days if need new shape or size of glass</li> </ol>                        |
| Measure(mm)   | SGLYP19101018<br>Top dia: 75mm<br>Bottom dia:114mm<br>Height: 120mm<br>Weight: 343g<br>Capacity: 722ml<br>11oz glass candle jars wholesale |
| Packing       | Normal packing,Individual gift box, PVC box, window box, color box, white box, etc                                                         |
| Delivery time | Within 35 days after the sample and order confirmed                                                                                        |
| Payment term  | 30% deposit by T/T in advance and the balance against the copy of B/L                                                                      |
| Shipment      | By sea,by air,by Express and your shipping agent is acceptable                                                                             |