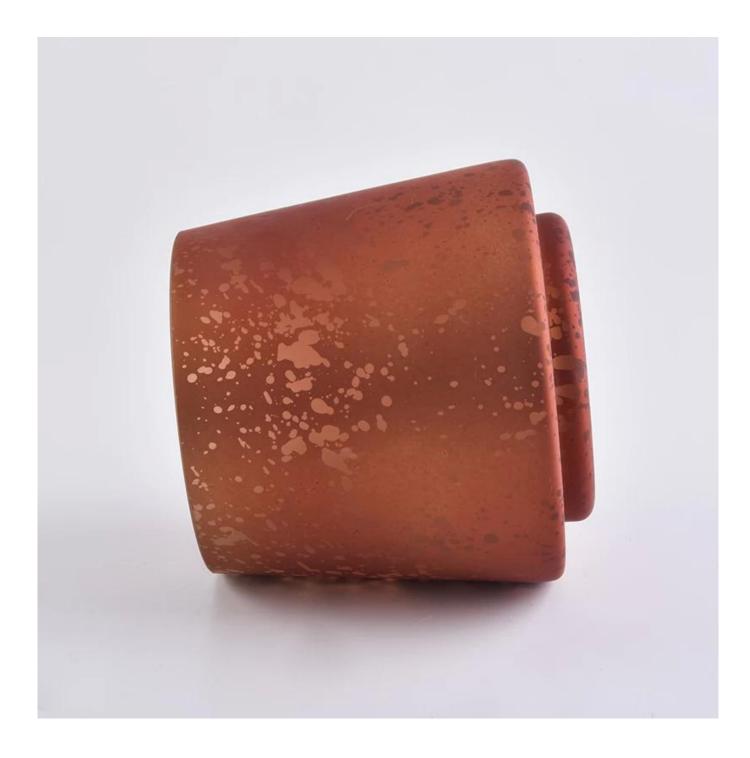

#### **Product Description**

All the pictures on this site are copyrighted by Sunny Glassware. Any unauthorized copy will

be regarded as copyright infringement.

This **candle bowl** is made of sodalime in high quality. It is suitable for all kinds of candle or soy wax. We can do any customized print on the glass. Finish MOQ is 3000pcs per design.

| Product Name  | 11oz glass candle jars wholesale                                                                                                           |
|---------------|--------------------------------------------------------------------------------------------------------------------------------------------|
| Sample time   | <ol> <li>5 days if at exist shaped and size of glass</li> <li>15 days if need new shape or size of glass</li> </ol>                        |
| Measure(mm)   | SGLYP19101018<br>Top dia: 75mm<br>Bottom dia:114mm<br>Height: 120mm<br>Weight: 343g<br>Capacity: 722ml<br>11oz glass candle jars wholesale |
| Packing       | Normal packing,Individual gift box, PVC box, window box, color box, white box, etc                                                         |
| Delivery time | Within 35 days after the sample and order confirmed                                                                                        |
| Payment term  | 30% deposit by T/T in advance and the balance against the copy of B/L                                                                      |
| Shipment      | By sea,by air,by Express and your shipping agent is acceptable                                                                             |