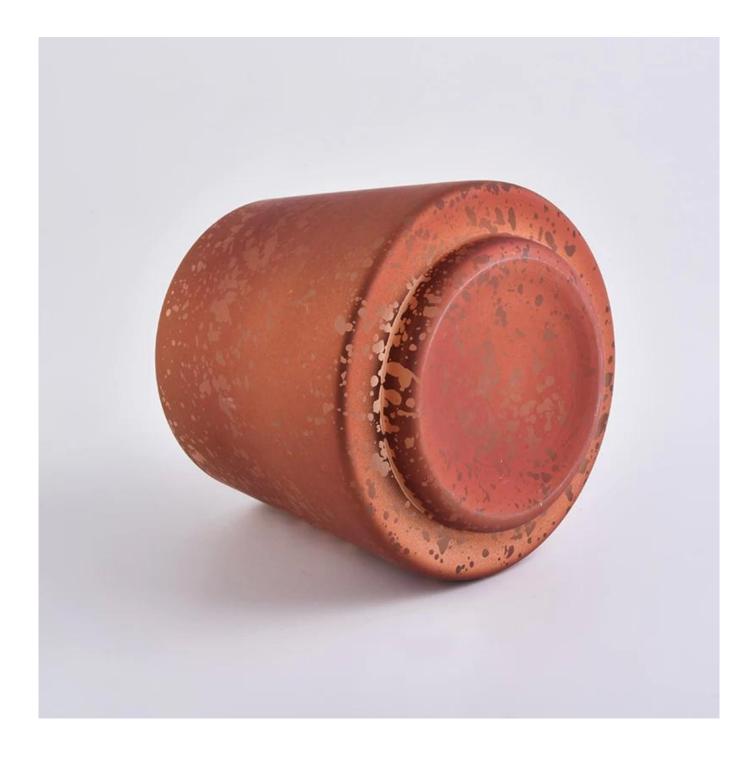

#### **Product Description**

All the pictures on this site are copyrighted by Sunny Glassware. Any unauthorized copy will

be regarded as copyright infringement.

This **candle bowl** is made of sodalime in high quality. It is suitable for all kinds of candle or soy wax. We can do any customized print on the glass. Finish MOQ is 3000pcs per design.

| Product Name  | 11oz glass candle jars wholesale                                                                                                           |
|---------------|--------------------------------------------------------------------------------------------------------------------------------------------|
| Sample time   | <ol> <li>5 days if at exist shaped and size of glass</li> <li>15 days if need new shape or size of glass</li> </ol>                        |
| Measure(mm)   | SGLYP19101018<br>Top dia: 75mm<br>Bottom dia:114mm<br>Height: 120mm<br>Weight: 343g<br>Capacity: 722ml<br>11oz glass candle jars wholesale |
| Packing       | Normal packing,Individual gift box, PVC box, window box, color box, white box, etc                                                         |
| Delivery time | Within 35 days after the sample and order confirmed                                                                                        |
| Payment term  | 30% deposit by T/T in advance and the balance against the copy of B/L                                                                      |
| Shipment      | By sea,by air,by Express and your shipping agent is acceptable                                                                             |