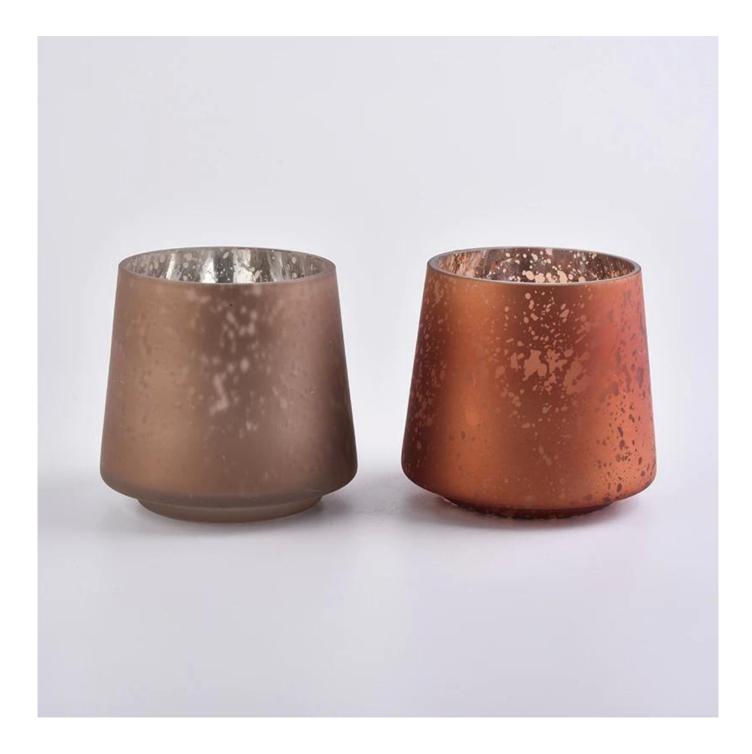

### 11oz glass candle jars wholesale

Such a large and abundant sample room

#### **Product Description**

All the pictures on this site are copyrighted by Sunny Glassware. Any unauthorized copy will

be regarded as copyright infringement.

This **candle bowl** is made of sodalime in high quality. It is suitable for all kinds of candle or soy wax. We can do any customized print on the glass. Finish MOQ is 3000pcs per design.

| Product Name  | 11oz glass candle jars wholesale                                                                                                           |
|---------------|--------------------------------------------------------------------------------------------------------------------------------------------|
| Sample time   | <ol> <li>5 days if at exist shaped and size of glass</li> <li>15 days if need new shape or size of glass</li> </ol>                        |
| Measure(mm)   | SGLYP19101018<br>Top dia: 75mm<br>Bottom dia:114mm<br>Height: 120mm<br>Weight: 343g<br>Capacity: 722ml<br>11oz glass candle jars wholesale |
| Packing       | Normal packing,Individual gift box, PVC box, window box, color box, white box, etc                                                         |
| Delivery time | Within 35 days after the sample and order confirmed                                                                                        |
| Payment term  | 30% deposit by T/T in advance and the balance against the copy of B/L                                                                      |
| Shipment      | By sea,by air,by Express and your shipping agent is acceptable                                                                             |

| Usage Occasion | Home decor,Wedding Decoration,Wedding Favors,Decoration enhancement, |
|----------------|----------------------------------------------------------------------|
|                |                                                                      |