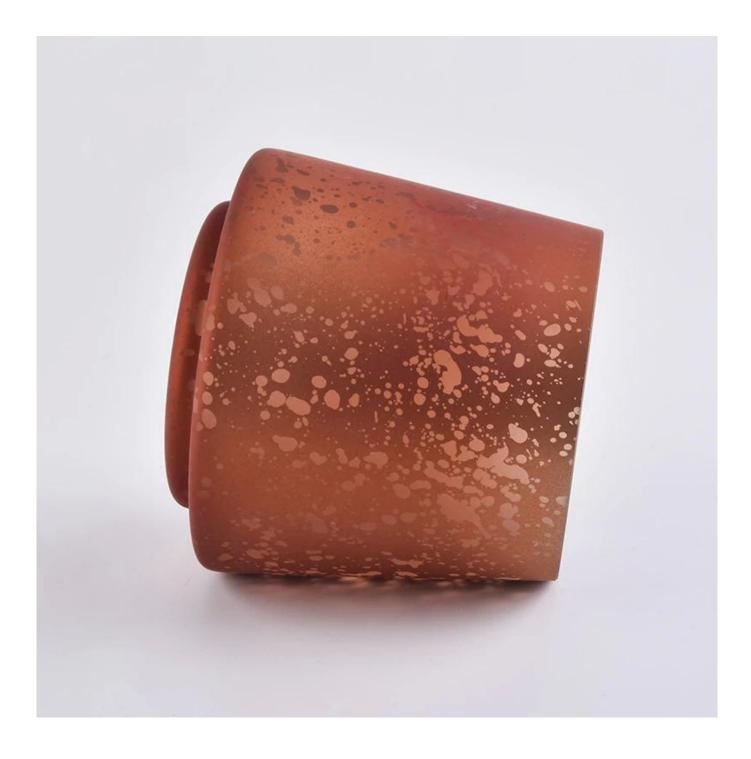

#### **Product Description**

All the pictures on this site are copyrighted by Sunny Glassware. Any unauthorized copy will

be regarded as copyright infringement.

This **candle bowl** is made of sodalime in high quality. It is suitable for all kinds of candle or soy wax. We can do any customized print on the glass. Finish MOQ is 3000pcs per design.

| Product Name  | 11oz glass candle jars wholesale                                                                                                           |
|---------------|--------------------------------------------------------------------------------------------------------------------------------------------|
| Sample time   | <ol> <li>5 days if at exist shaped and size of glass</li> <li>15 days if need new shape or size of glass</li> </ol>                        |
| Measure(mm)   | SGLYP19101018<br>Top dia: 75mm<br>Bottom dia:114mm<br>Height: 120mm<br>Weight: 343g<br>Capacity: 722ml<br>11oz glass candle jars wholesale |
| Packing       | Normal packing,Individual gift box, PVC box, window box, color box, white box, etc                                                         |
| Delivery time | Within 35 days after the sample and order confirmed                                                                                        |
| Payment term  | 30% deposit by T/T in advance and the balance against the copy of B/L                                                                      |
| Shipment      | By sea,by air,by Express and your shipping agent is acceptable                                                                             |