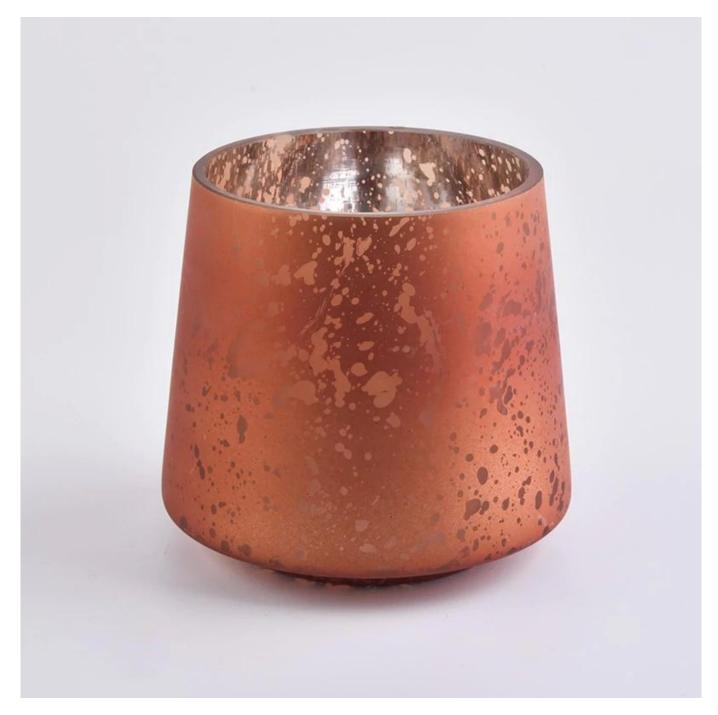

#### **Product Description**

All the pictures on this site are copyrighted by Sunny Glassware. Any unauthorized copy will

be regarded as copyright infringement.

This **candle bowl** is made of sodalime in high quality. It is suitable for all kinds of candle or soy wax. We can do any customized print on the glass. Finish MOQ is 3000pcs per design.

| Product Name  | 11oz glass candle jars wholesale                                                                                                           |
|---------------|--------------------------------------------------------------------------------------------------------------------------------------------|
| Sample time   | <ol> <li>5 days if at exist shaped and size of glass</li> <li>15 days if need new shape or size of glass</li> </ol>                        |
| Measure(mm)   | SGLYP19101018<br>Top dia: 75mm<br>Bottom dia:114mm<br>Height: 120mm<br>Weight: 343g<br>Capacity: 722ml<br>11oz glass candle jars wholesale |
| Packing       | Normal packing,Individual gift box, PVC box, window box, color box, white box, etc                                                         |
| Delivery time | Within 35 days after the sample and order confirmed                                                                                        |
| Payment term  | 30% deposit by T/T in advance and the balance against the copy of B/L                                                                      |
| Shipment      | By sea,by air,by Express and your shipping agent is acceptable                                                                             |