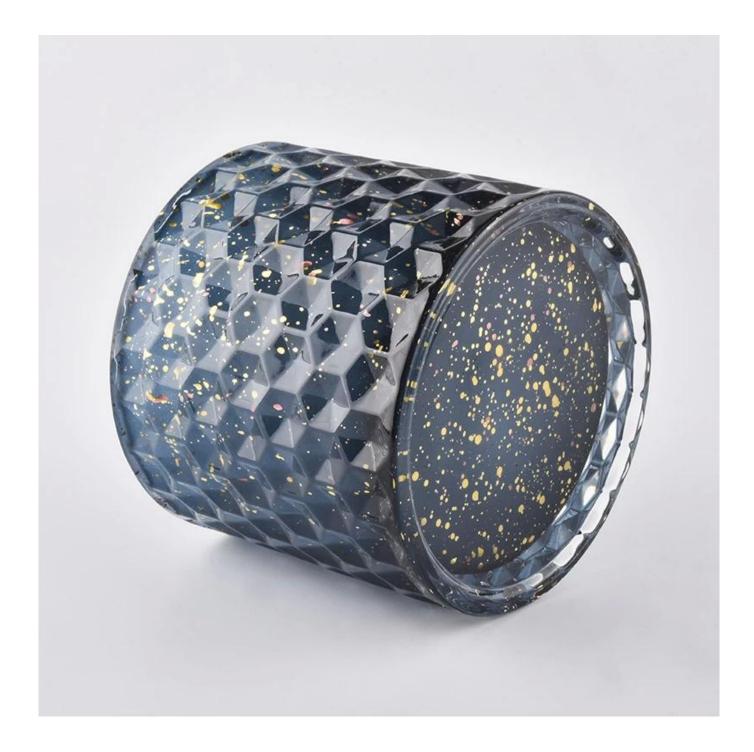

11oz Luxury glass candle making jar with lid

Such a large and abundant sample room

#### **Product Description**

All the pictures on this site are copyrighted by Sunny Glassware. Any unauthorized copy will

be regarded as copyright infringement.

This **candle bowl** is made of sodalime in high quality. It is suitable for all kinds of candle or soy wax. We can do any customized print on the glass. Finish MOQ is 3000pcs per design.

| Measure(mm)    | SGHYY19120401<br>Lid:<br>Dia:101mm Height:17mm<br>Weight:165g<br>Jar:<br>DIa:100mm<br>Height:90mm<br>Weight:525g<br>Capacity:440 ml |
|----------------|-------------------------------------------------------------------------------------------------------------------------------------|
| Packing        | Normal packing,Individual gift box, PVC box, window box, color box, white box, etc                                                  |
| Delivery time  | Within 35 days after the sample and order confirmed                                                                                 |
| Payment term   | 30% deposit by T/T in advance and the balance against the copy of B/L                                                               |
| Shipment       | By sea,by air,by Express and your shipping agent is acceptable                                                                      |
| Usage Occasion | Home decor,Wedding Decoration,Wedding Favors,Decoration enhancement,                                                                |