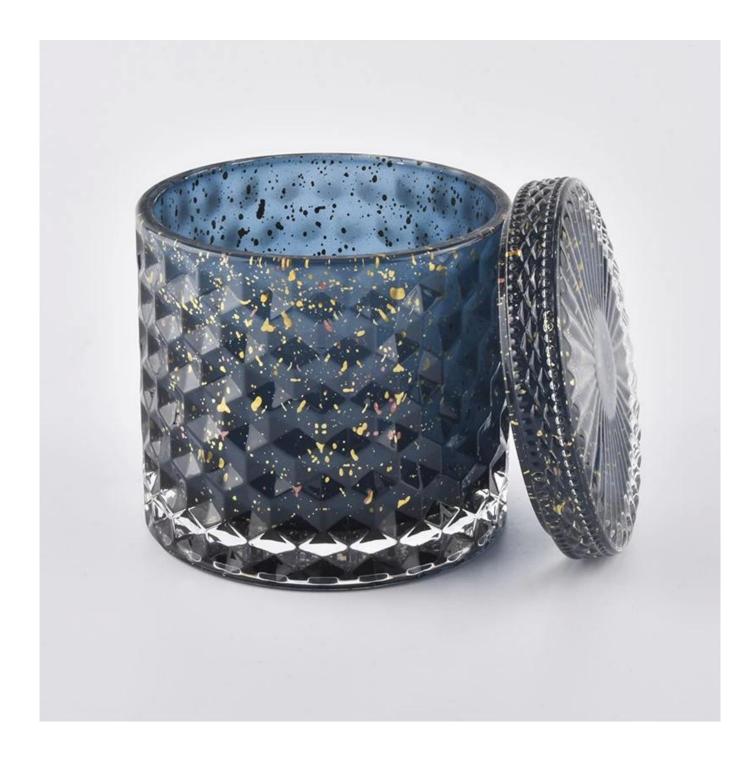

11oz Luxury glass candle making jar with lid

Such a large and abundant sample room

#### **Product Description**

All the pictures on this site are copyrighted by Sunny Glassware. Any unauthorized copy will

be regarded as copyright infringement.

This **candle bowl** is made of sodalime in high quality. It is suitable for all kinds of candle or soy wax. We can do any customized print on the glass. Finish MOQ is 3000pcs per design.

| Measure(mm)    | SGHYY19120401<br>Lid:<br>Dia:101mm Height:17mm<br>Weight:165g<br>Jar:<br>DIa:100mm<br>Height:90mm<br>Weight:525g<br>Capacity:440 ml |
|----------------|-------------------------------------------------------------------------------------------------------------------------------------|
| Packing        | Normal packing,Individual gift box, PVC box, window box, color box, white box, etc                                                  |
| Delivery time  | Within 35 days after the sample and order confirmed                                                                                 |
| Payment term   | 30% deposit by T/T in advance and the balance against the copy of B/L                                                               |
| Shipment       | By sea,by air,by Express and your shipping agent is acceptable                                                                      |
| Usage Occasion | Home decor,Wedding Decoration,Wedding Favors,Decoration enhancement,                                                                |