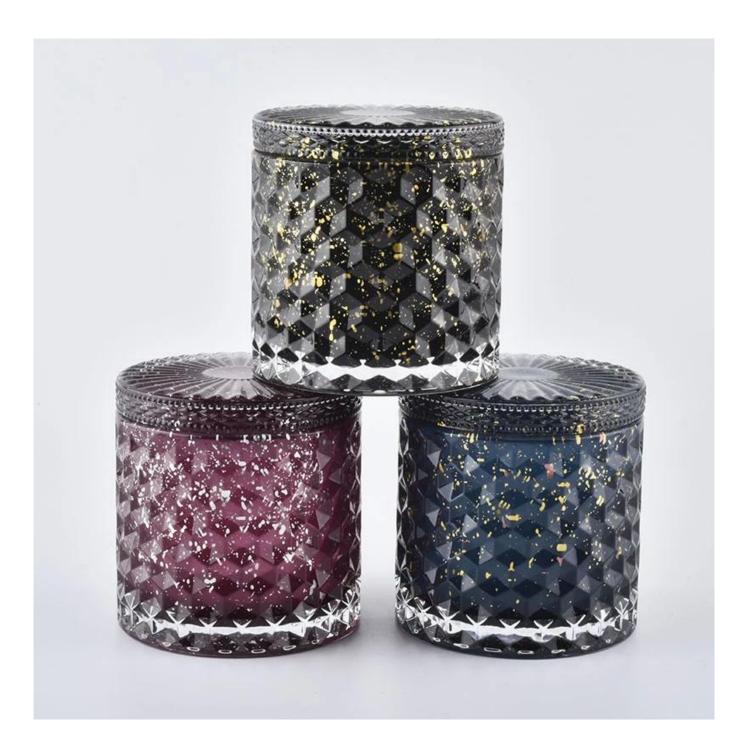

11oz Luxury glass candle making jar with lid

Such a large and abundant sample room

#### **Product Description**

All the pictures on this site are copyrighted by Sunny Glassware. Any unauthorized copy will

be regarded as copyright infringement.

This **candle bowl** is made of sodalime in high quality. It is suitable for all kinds of candle or soy wax. We can do any customized print on the glass. Finish MOQ is 3000pcs per design.

| Measure(mm)    | SGHYY19120401<br>Lid:<br>Dia:101mm Height:17mm<br>Weight:165g<br>Jar:<br>DIa:100mm<br>Height:90mm<br>Weight:525g<br>Capacity:440 ml |
|----------------|-------------------------------------------------------------------------------------------------------------------------------------|
| Packing        | Normal packing,Individual gift box, PVC box, window box, color box, white box, etc                                                  |
| Delivery time  | Within 35 days after the sample and order confirmed                                                                                 |
| Payment term   | 30% deposit by T/T in advance and the balance against the copy of B/L                                                               |
| Shipment       | By sea,by air,by Express and your shipping agent is acceptable                                                                      |
| Usage Occasion | Home decor,Wedding Decoration,Wedding Favors,Decoration enhancement,                                                                |