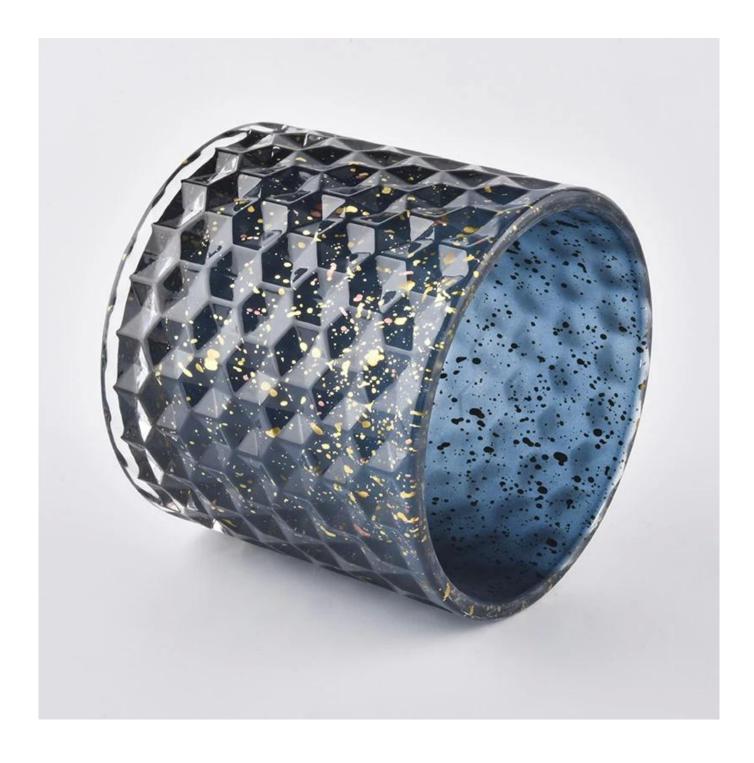

11oz Luxury glass candle making jar with lid

Such a large and abundant sample room

#### **Product Description**

All the pictures on this site are copyrighted by Sunny Glassware. Any unauthorized copy will

be regarded as copyright infringement.

This **candle bowl** is made of sodalime in high quality. It is suitable for all kinds of candle or soy wax. We can do any customized print on the glass. Finish MOQ is 3000pcs per design.

| Measure(mm)    | SGHYY19120401<br>Lid:<br>Dia:101mm Height:17mm<br>Weight:165g<br>Jar:<br>DIa:100mm<br>Height:90mm<br>Weight:525g<br>Capacity:440 ml |
|----------------|-------------------------------------------------------------------------------------------------------------------------------------|
| Packing        | Normal packing,Individual gift box, PVC box, window box, color box, white box, etc                                                  |
| Delivery time  | Within 35 days after the sample and order confirmed                                                                                 |
| Payment term   | 30% deposit by T/T in advance and the balance against the copy of B/L                                                               |
| Shipment       | By sea,by air,by Express and your shipping agent is acceptable                                                                      |
| Usage Occasion | Home decor,Wedding Decoration,Wedding Favors,Decoration enhancement,                                                                |