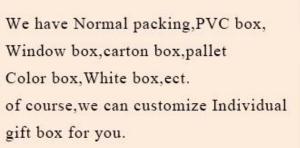

| Measure(mm)    | SGHYY19120401<br>Lid:<br>Dia:101mm Height:17mm<br>Weight:165g<br>Jar:<br>DIa:100mm<br>Height:90mm<br>Weight:525g<br>Capacity:440 ml |
|----------------|-------------------------------------------------------------------------------------------------------------------------------------|
| Packing        | Normal packing,Individual gift box, PVC box, window box, color box, white box, etc                                                  |
| Delivery time  | Within 35 days after the sample and order confirmed                                                                                 |
| Payment term   | 30% deposit by T/T in advance and the balance against the copy of B/L                                                               |
| Shipment       | By sea,by air,by Express and your shipping agent is acceptable                                                                      |
| Usage Occasion | Home decor,Wedding Decoration,Wedding Favors,Decoration enhancement,                                                                |