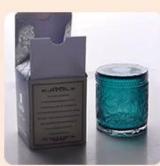

11oz Luxury glass candle making jar with lid

Such a large and abundant sample room

#### **Product Description**

All the pictures on this site are copyrighted by Sunny Glassware. Any unauthorized copy will

be regarded as copyright infringement.

This **candle bowl** is made of sodalime in high quality. It is suitable for all kinds of candle or soy wax. We can do any customized print on the glass. Finish MOQ is 3000pcs per design.