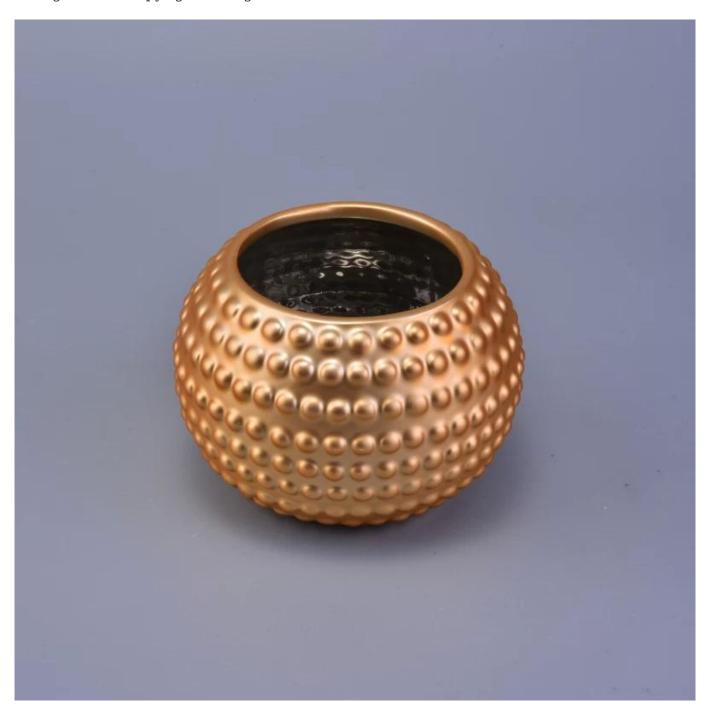

| 10oz round metallic electroplated ceramic candle holders | <u>)</u> |
|----------------------------------------------------------|----------|
|                                                          |          |
|                                                          |          |
|                                                          |          |
|                                                          |          |
|                                                          |          |
|                                                          |          |
|                                                          |          |
|                                                          |          |
|                                                          |          |
|                                                          |          |
|                                                          |          |
|                                                          |          |

All the pictures on this site are copyrighted by Sunny Glassware. Any unauthorized copy will be regarded as copyright infringement.

| Product name | 10oz round metallic electroplated ceramic candle holders                                          |  |
|--------------|---------------------------------------------------------------------------------------------------|--|
|              | <ol> <li>5 days if at exist shaped and size</li> <li>15 days if need new shape or size</li> </ol> |  |

| Measure(mm)    | SGJF16121311 Top dia: 76mm Bottom dia: 32mm Max dia: 108mm Height: 76mm Weight: 206g Capacity: 420ml |  |  |  |
|----------------|------------------------------------------------------------------------------------------------------|--|--|--|
| Packing        | Normal packing,Individual gift box, PVC box, window box, color box, white box, etc                   |  |  |  |
| Delivery time  | Within 35 days after the sample and order confirmed                                                  |  |  |  |
| Payment term   | 30% deposit by T/T in advance and the balance against the copy of B/L                                |  |  |  |
| Shipment       | By sea,by air,by Express and your shipping agent is acceptable                                       |  |  |  |
| Usage Occasion | Home decor, Wedding Decoration, Wedding Favors, Decoration enhancement,                              |  |  |  |