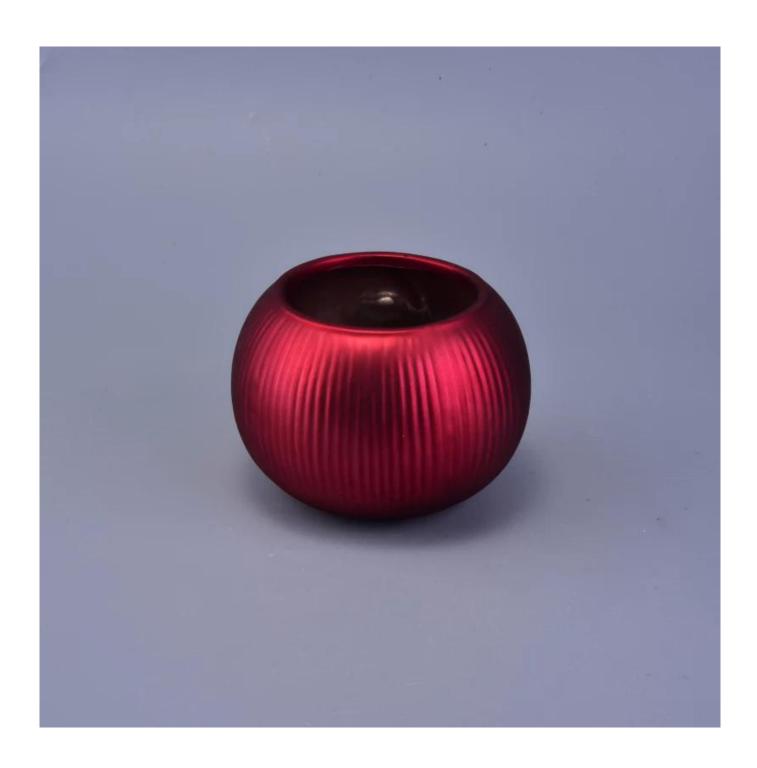

| 10oz round metallic electroplated ceramic candle holders | <u>)</u> |
|----------------------------------------------------------|----------|
|                                                          |          |
|                                                          |          |
|                                                          |          |
|                                                          |          |
|                                                          |          |
|                                                          |          |
|                                                          |          |
|                                                          |          |
|                                                          |          |
|                                                          |          |
|                                                          |          |
|                                                          |          |

| Measure(mm)    | SGJF16121311 Top dia: 76mm Bottom dia: 32mm Max dia: 108mm Height: 76mm Weight: 206g Capacity: 420ml |  |  |  |
|----------------|------------------------------------------------------------------------------------------------------|--|--|--|
| Packing        | Normal packing,Individual gift box, PVC box, window box, color box, white box, etc                   |  |  |  |
| Delivery time  | Within 35 days after the sample and order confirmed                                                  |  |  |  |
| Payment term   | 30% deposit by T/T in advance and the balance against the copy of B/L                                |  |  |  |
| Shipment       | By sea,by air,by Express and your shipping agent is acceptable                                       |  |  |  |
| Usage Occasion | Home decor, Wedding Decoration, Wedding Favors, Decoration enhancement,                              |  |  |  |