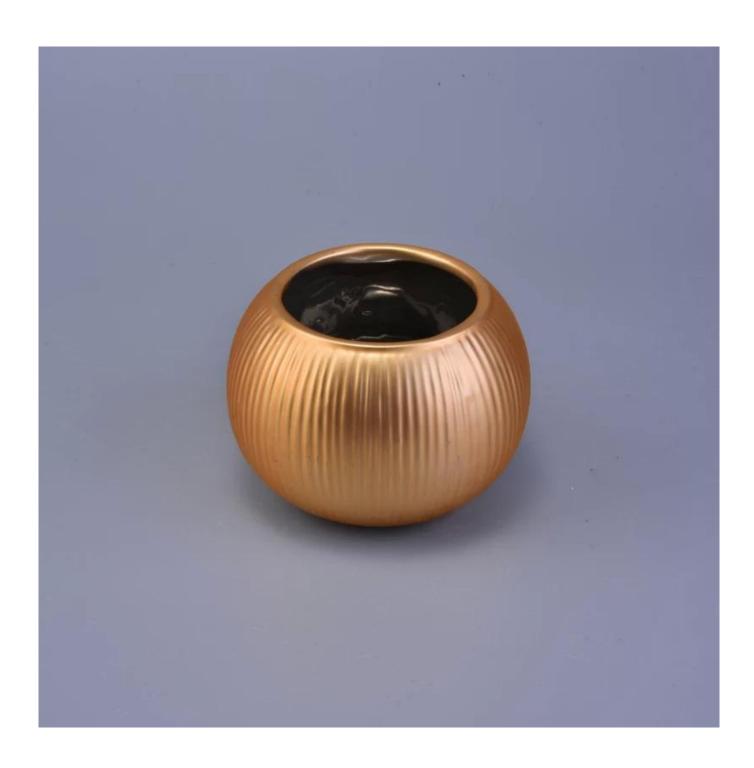

| 10oz round metallic electroplated ceramic candle holders | <u>)</u> |
|----------------------------------------------------------|----------|
|                                                          |          |
|                                                          |          |
|                                                          |          |
|                                                          |          |
|                                                          |          |
|                                                          |          |
|                                                          |          |
|                                                          |          |
|                                                          |          |
|                                                          |          |
|                                                          |          |
|                                                          |          |

| Measure(mm)    | SGJF16121311 Top dia: 76mm Bottom dia: 32mm Max dia: 108mm Height: 76mm Weight: 206g Capacity: 420ml |  |  |  |
|----------------|------------------------------------------------------------------------------------------------------|--|--|--|
| Packing        | Normal packing,Individual gift box, PVC box, window box, color box, white box, etc                   |  |  |  |
| Delivery time  | Within 35 days after the sample and order confirmed                                                  |  |  |  |
| Payment term   | 30% deposit by T/T in advance and the balance against the copy of B/L                                |  |  |  |
| Shipment       | By sea,by air,by Express and your shipping agent is acceptable                                       |  |  |  |
| Usage Occasion | Home decor, Wedding Decoration, Wedding Favors, Decoration enhancement,                              |  |  |  |