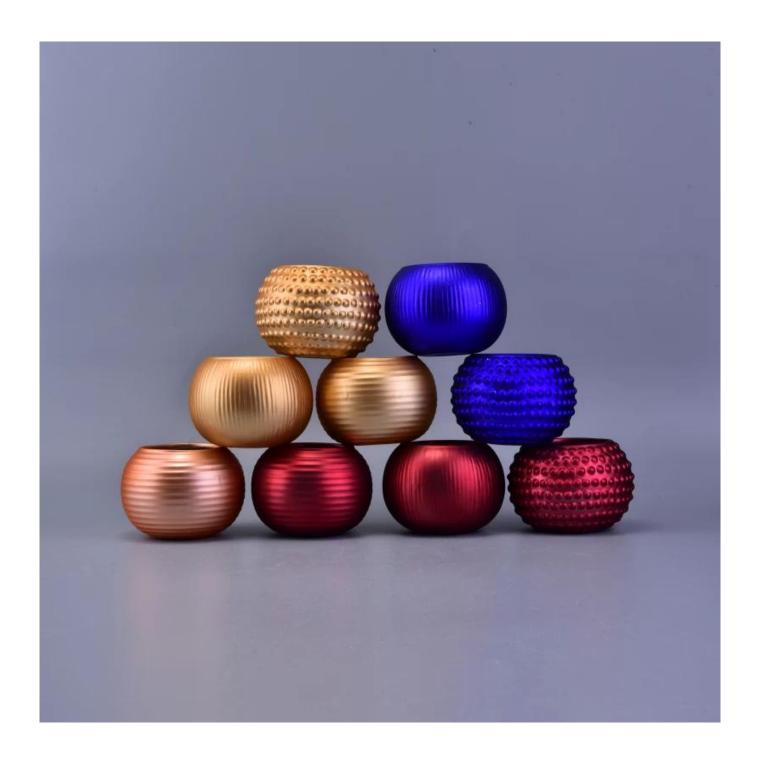

| 10oz round metallic electroplated ceramic candle holders | <u>)</u> |
|----------------------------------------------------------|----------|
|                                                          |          |
|                                                          |          |
|                                                          |          |
|                                                          |          |
|                                                          |          |
|                                                          |          |
|                                                          |          |
|                                                          |          |
|                                                          |          |
|                                                          |          |
|                                                          |          |
|                                                          |          |

| Measure(mm)    | SGJF16121311 Top dia: 76mm Bottom dia: 32mm Max dia: 108mm Height: 76mm Weight: 206g Capacity: 420ml |  |  |  |
|----------------|------------------------------------------------------------------------------------------------------|--|--|--|
| Packing        | Normal packing,Individual gift box, PVC box, window box, color box, white box, etc                   |  |  |  |
| Delivery time  | Within 35 days after the sample and order confirmed                                                  |  |  |  |
| Payment term   | 30% deposit by T/T in advance and the balance against the copy of B/L                                |  |  |  |
| Shipment       | By sea,by air,by Express and your shipping agent is acceptable                                       |  |  |  |
| Usage Occasion | Home decor, Wedding Decoration, Wedding Favors, Decoration enhancement,                              |  |  |  |