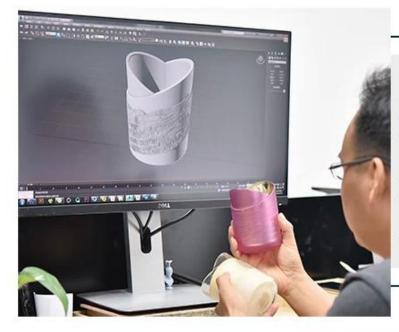

**10oz matte white ceramic candle jars for Christmas** 



## Achieve Customers' Ideas

get your ideas becoming creative fragrance products and

### sell them very well

### Award-winning Design Team

won the trust of many upscale brands





### Excellent After-service

problem solved within 24 hours

### **Product Description**

This **ceramic candle jars** is made of high quality reactive stonerware.Options of different sizes and customized colors are acceptable.

All the images on this site are copyrighted by Sunny Glassware. Any unauthorized reprinting will be regarded as copyright infringement.



Product name

10oz matte white ceramic candle jars for Christmas

| Sample time    | <ol> <li>5 days if at exist shaped and size</li> <li>15 days if need new shape or size</li> </ol>                                                             |
|