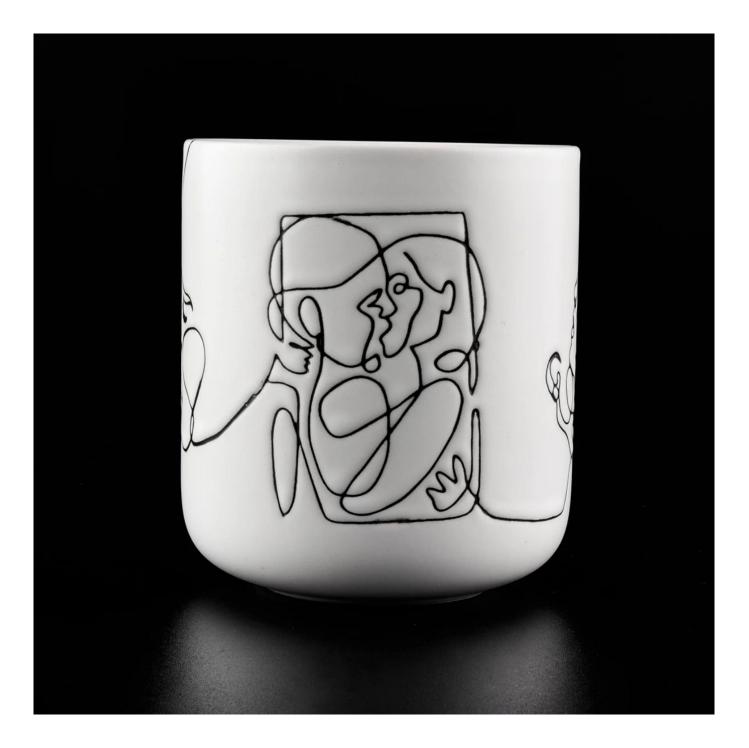

**10oz matte white ceramic candle jars for Christmas** 

### **Product Description**

This **ceramic candle jars** is made of high quality reactive stonerware.Options of different sizes and customized colors are acceptable.

All the images on this site are copyrighted by Sunny Glassware. Any unauthorized reprinting will be regarded as copyright infringement.

Product name

10oz matte white ceramic candle jars for Christmas

| Sample time    | <ol> <li>5 days if at exist shaped and size</li> <li>15 days if need new shape or size</li> </ol>                                                             |
|----------------|---------------------------------------------------------------------------------------------------------------------------------------------------------------|
| Measure(mm)    | item#SGMK19120702<br>Top dia:88m<br>Bottom dia: 50mm<br>Height: 100mm<br>Weight:313g<br>Capacity: 410ml<br>10oz matte white ceramic candle jars for Christmas |
| Packing        | Normal packing,Individual gift box, PVC box, window box, color box, white box, etc                                                                            |
| Delivery time  | Within 35 days after the sample and order confirmed                                                                                                           |
| Payment term   | 30% deposit by T/T in advance and the balance against the copy of B/L $$                                                                                      |
| Shipment       | By sea,by air,by Express and your shipping agent is acceptable                                                                                                |
| Usage Occasion | Home decor,Wedding Decoration,Wedding Favors,Decoration enhancement,                                                                                          |