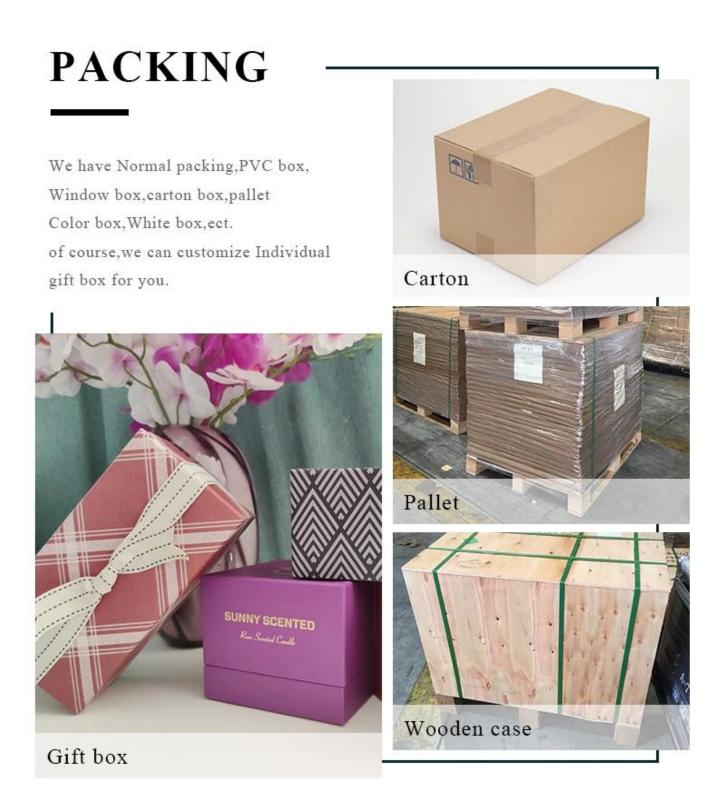

Product name

10oz matte white ceramic candle jars for Christmas

| Sample time    | <ol> <li>5 days if at exist shaped and size</li> <li>15 days if need new shape or size</li> </ol>                                                             |
|----------------|---------------------------------------------------------------------------------------------------------------------------------------------------------------|
| Measure(mm)    | item#SGMK19120702<br>Top dia:88m<br>Bottom dia: 50mm<br>Height: 100mm<br>Weight:313g<br>Capacity: 410ml<br>10oz matte white ceramic candle jars for Christmas |
| Packing        | Normal packing,Individual gift box, PVC box, window box, color box, white box, etc                                                                            |
| Delivery time  | Within 35 days after the sample and order confirmed                                                                                                           |
| Payment term   | 30% deposit by T/T in advance and the balance against the copy of B/L $$                                                                                      |
| Shipment       | By sea,by air,by Express and your shipping agent is acceptable                                                                                                |
| Usage Occasion | Home decor,Wedding Decoration,Wedding Favors,Decoration enhancement,                                                                                          |