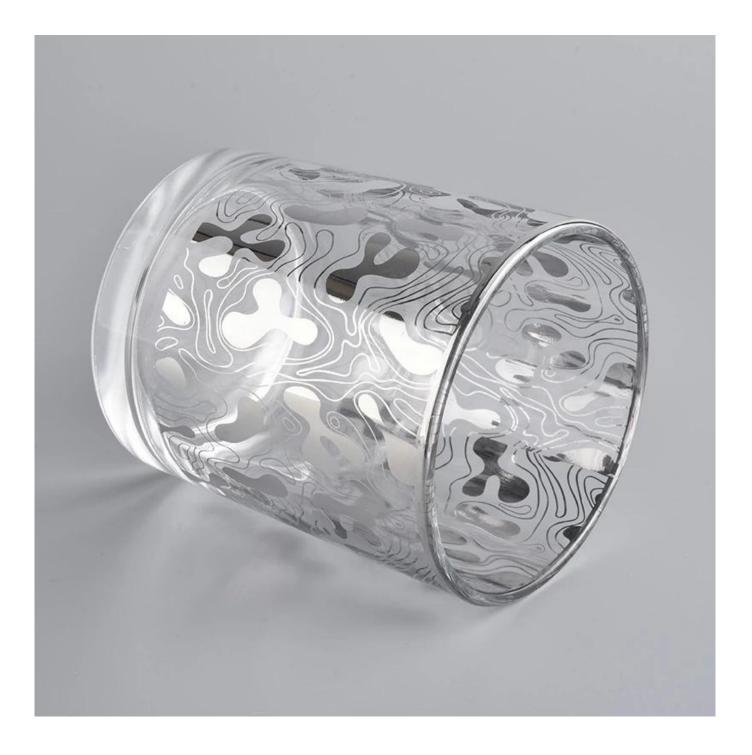

10oz glass candle holders with printing for home decoration

Such a large and abundant sample room

#### **Product Description**

All the pictures on this site are copyrighted by Sunny Glassware. Any unauthorized copy will

be regarded as copyright infringement.

This **candle bowl** is made of sodalime in high quality. It is suitable for all kinds of candle or soy wax. We can do any customized print on the glass. Finish MOQ is 3000pcs per design.

| Product Name  | 10oz glass candle holders with printing for home decoration                                                                                                           |
|---------------|-----------------------------------------------------------------------------------------------------------------------------------------------------------------------|
| Sample time   | <ol> <li>5 days if at exist shaped and size of glass</li> <li>15 days if need new shape or size of glass</li> </ol>                                                   |
| Measure(mm)   | SGXYT20090702<br>Top dia: 88mm<br>Bottom dia: 81mm<br>Height: 100mm<br>Weight: 320g<br>Capacity: 400ml<br>10oz glass candle holders with printing for home decoration |
| Packing       | Normal packing,Individual gift box, PVC box, window box, color box, white box, etc                                                                                    |
| Delivery time | Within 35 days after the sample and order confirmed                                                                                                                   |
| Payment term  | 30% deposit by T/T in advance and the balance against the copy of B/L                                                                                                 |