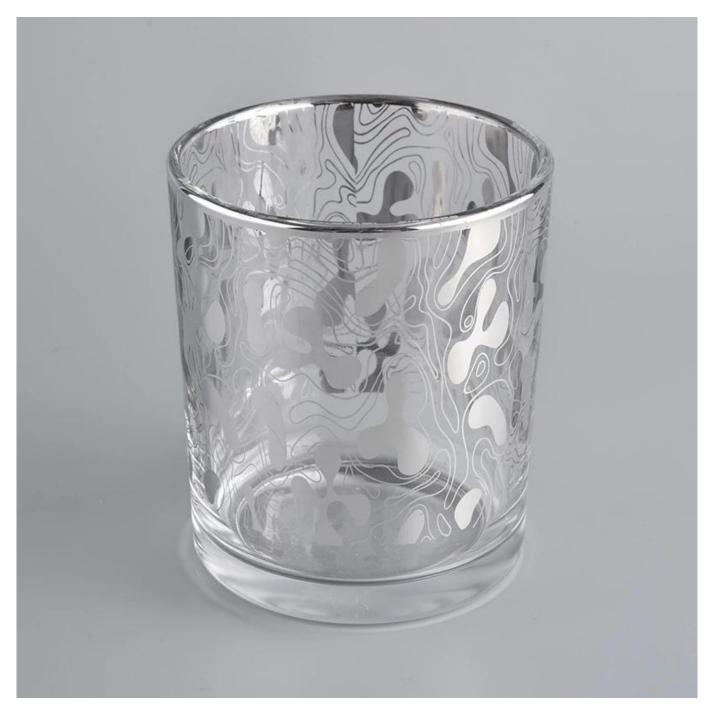

#### **Product Description**

All the pictures on this site are copyrighted by Sunny Glassware. Any unauthorized copy will

be regarded as copyright infringement.

This **candle bowl** is made of sodalime in high quality. It is suitable for all kinds of candle or soy wax. We can do any customized print on the glass. Finish MOQ is 3000pcs per design.

| Product Name  | 10oz glass candle holders with printing for home decoration                                                                                                           |
|---------------|-----------------------------------------------------------------------------------------------------------------------------------------------------------------------|
| Sample time   | <ol> <li>5 days if at exist shaped and size of glass</li> <li>15 days if need new shape or size of glass</li> </ol>                                                   |
| Measure(mm)   | SGXYT20090702<br>Top dia: 88mm<br>Bottom dia: 81mm<br>Height: 100mm<br>Weight: 320g<br>Capacity: 400ml<br>10oz glass candle holders with printing for home decoration |
| Packing       | Normal packing,Individual gift box, PVC box, window box, color box, white box, etc                                                                                    |
| Delivery time | Within 35 days after the sample and order confirmed                                                                                                                   |
| Payment term  | 30% deposit by T/T in advance and the balance against the copy of B/L                                                                                                 |