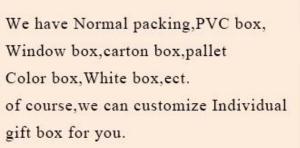

| Product Name  | 10oz glass candle holders with printing for home decoration                                                                                                           |
|---------------|-----------------------------------------------------------------------------------------------------------------------------------------------------------------------|
| Sample time   | <ol> <li>5 days if at exist shaped and size of glass</li> <li>15 days if need new shape or size of glass</li> </ol>                                                   |
| Measure(mm)   | SGXYT20090702<br>Top dia: 88mm<br>Bottom dia: 81mm<br>Height: 100mm<br>Weight: 320g<br>Capacity: 400ml<br>10oz glass candle holders with printing for home decoration |
| Packing       | Normal packing,Individual gift box, PVC box, window box, color box, white box, etc                                                                                    |
| Delivery time | Within 35 days after the sample and order confirmed                                                                                                                   |
| Payment term  | 30% deposit by T/T in advance and the balance against the copy of B/L                                                                                                 |