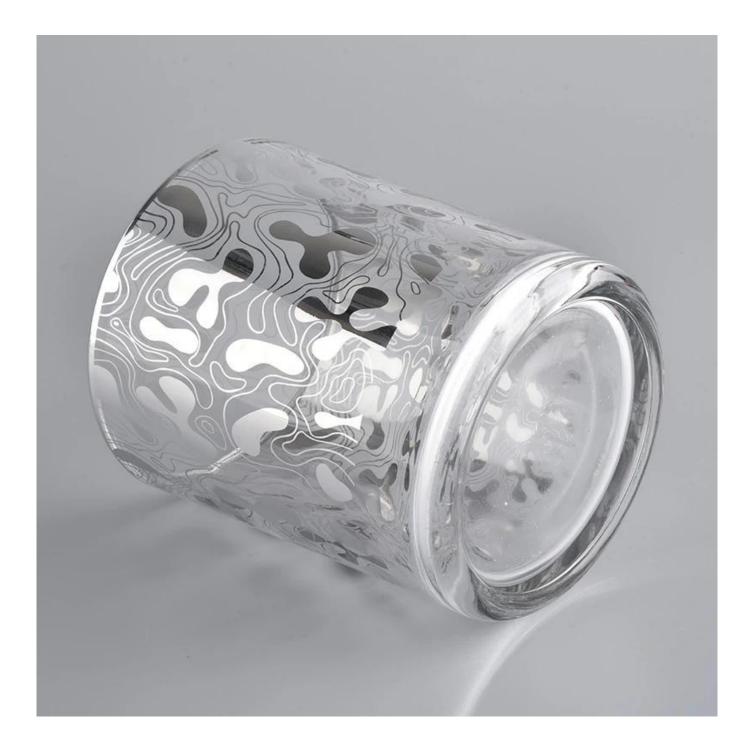

10oz glass candle holders with printing for home decoration

Such a large and abundant sample room

#### **Product Description**

All the pictures on this site are copyrighted by Sunny Glassware. Any unauthorized copy will

be regarded as copyright infringement.

This **candle bowl** is made of sodalime in high quality. It is suitable for all kinds of candle or soy wax. We can do any customized print on the glass. Finish MOQ is 3000pcs per design.

| Product Name  | 10oz glass candle holders with printing for home decoration                                                                                                           |
|---------------|-----------------------------------------------------------------------------------------------------------------------------------------------------------------------|
| Sample time   | <ol> <li>5 days if at exist shaped and size of glass</li> <li>15 days if need new shape or size of glass</li> </ol>                                                   |
| Measure(mm)   | SGXYT20090702<br>Top dia: 88mm<br>Bottom dia: 81mm<br>Height: 100mm<br>Weight: 320g<br>Capacity: 400ml<br>10oz glass candle holders with printing for home decoration |
| Packing       | Normal packing,Individual gift box, PVC box, window box, color box, white box, etc                                                                                    |
| Delivery time | Within 35 days after the sample and order confirmed                                                                                                                   |
| Payment term  | 30% deposit by T/T in advance and the balance against the copy of B/L                                                                                                 |