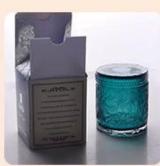

10oz glass candle holders with printing for home decoration

Such a large and abundant sample room

#### **Product Description**

All the pictures on this site are copyrighted by Sunny Glassware. Any unauthorized copy will

be regarded as copyright infringement.

This **candle bowl** is made of sodalime in high quality. It is suitable for all kinds of candle or soy wax. We can do any customized print on the glass. Finish MOQ is 3000pcs per design.

| Product Name  | 10oz glass candle holders with printing for home decoration                                                                                                           |
|---------------|-----------------------------------------------------------------------------------------------------------------------------------------------------------------------|
| Sample time   | <ol> <li>5 days if at exist shaped and size of glass</li> <li>15 days if need new shape or size of glass</li> </ol>                                                   |
| Measure(mm)   | SGXYT20090702<br>Top dia: 88mm<br>Bottom dia: 81mm<br>Height: 100mm<br>Weight: 320g<br>Capacity: 400ml<br>10oz glass candle holders with printing for home decoration |
| Packing       | Normal packing,Individual gift box, PVC box, window box, color box, white box, etc                                                                                    |
| Delivery time | Within 35 days after the sample and order confirmed                                                                                                                   |
| Payment term  | 30% deposit by T/T in advance and the balance against the copy of B/L                                                                                                 |