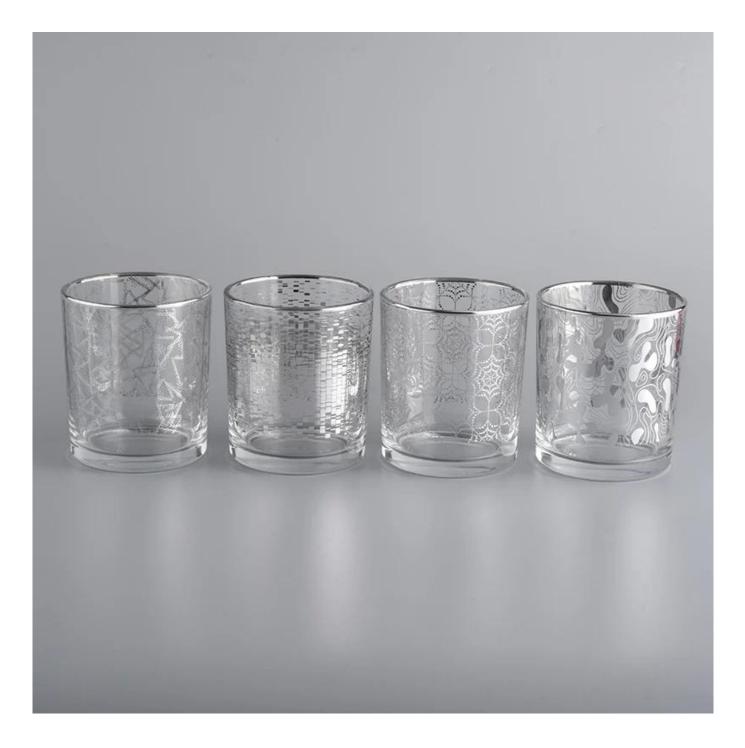

10oz glass candle holders with printing for home decoration

Such a large and abundant sample room

#### **Product Description**

All the pictures on this site are copyrighted by Sunny Glassware. Any unauthorized copy will

be regarded as copyright infringement.

This **candle bowl** is made of sodalime in high quality. It is suitable for all kinds of candle or soy wax. We can do any customized print on the glass. Finish MOQ is 3000pcs per design.

| Product Name  | 10oz glass candle holders with printing for home decoration                                                                                                           |
|---------------|-----------------------------------------------------------------------------------------------------------------------------------------------------------------------|
| Sample time   | <ol> <li>5 days if at exist shaped and size of glass</li> <li>15 days if need new shape or size of glass</li> </ol>                                                   |
| Measure(mm)   | SGXYT20090702<br>Top dia: 88mm<br>Bottom dia: 81mm<br>Height: 100mm<br>Weight: 320g<br>Capacity: 400ml<br>10oz glass candle holders with printing for home decoration |
| Packing       | Normal packing,Individual gift box, PVC box, window box, color box, white box, etc                                                                                    |
| Delivery time | Within 35 days after the sample and order confirmed                                                                                                                   |
| Payment term  | 30% deposit by T/T in advance and the balance against the copy of B/L                                                                                                 |