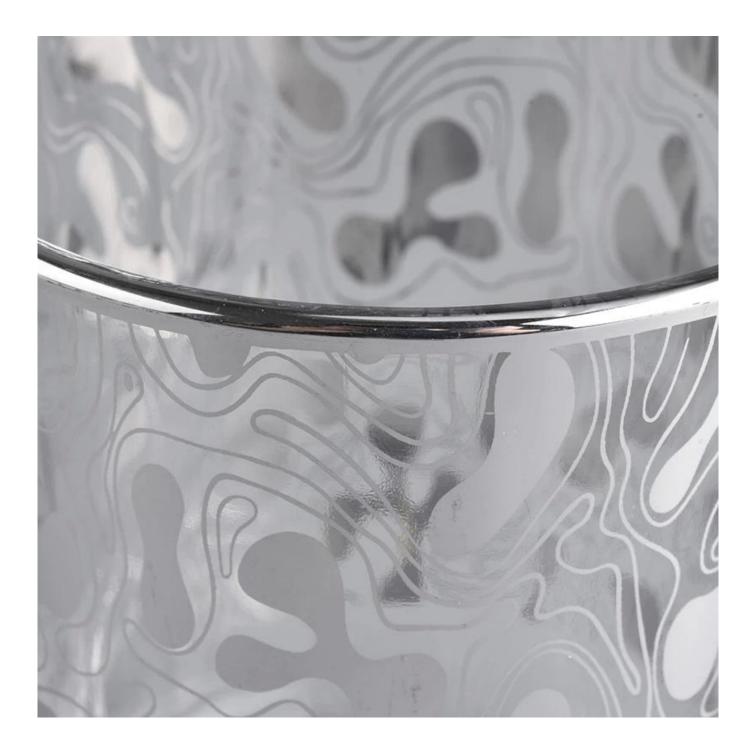

#### **Product Description**

All the pictures on this site are copyrighted by Sunny Glassware. Any unauthorized copy will

be regarded as copyright infringement.

This **candle bowl** is made of sodalime in high quality. It is suitable for all kinds of candle or soy wax. We can do any customized print on the glass. Finish MOQ is 3000pcs per design.

| Product Name  | 10oz glass candle holders with printing for home decoration                                                                                                           |
|---------------|-----------------------------------------------------------------------------------------------------------------------------------------------------------------------|
| Sample time   | <ol> <li>5 days if at exist shaped and size of glass</li> <li>15 days if need new shape or size of glass</li> </ol>                                                   |
| Measure(mm)   | SGXYT20090702<br>Top dia: 88mm<br>Bottom dia: 81mm<br>Height: 100mm<br>Weight: 320g<br>Capacity: 400ml<br>10oz glass candle holders with printing for home decoration |
| Packing       | Normal packing,Individual gift box, PVC box, window box, color box, white box, etc                                                                                    |
| Delivery time | Within 35 days after the sample and order confirmed                                                                                                                   |
| Payment term  | 30% deposit by T/T in advance and the balance against the copy of B/L                                                                                                 |