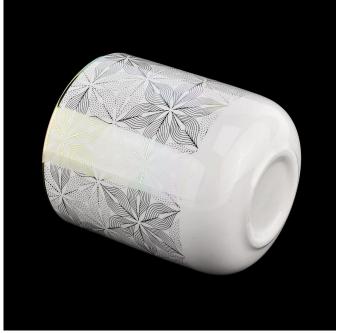

10oz decorative white ceramic candle jars with silver inside

| Product name   | 10oz decorative white ceramic candle jars with silver inside                                      |  |  |  |
|----------------|---------------------------------------------------------------------------------------------------|--|--|--|
| Sample time    | <ol> <li>5 days if at exist shaped and size</li> <li>15 days if need new shape or size</li> </ol> |  |  |  |
| Measure(mm)    | Top dia: 88mm Bottom dia: 45mm Height: 98mm Weight: 309g Capacity: 405ml                          |  |  |  |
| Packing        | Normal packing,Individual gift box, PVC box, window box, color box, white box, etc                |  |  |  |
| Delivery time  | Within 35 days after the sample and order confirmed                                               |  |  |  |
| Payment term   | 30% deposit by T/T in advance and the balance against the copy of B/L                             |  |  |  |
| Shipment       | By sea,by air,by Express and your shipping agent is acceptable                                    |  |  |  |
| Usage Occasion | Home decor, Wedding Decoration, Wedding Favors, Decoration enhancement,                           |  |  |  |