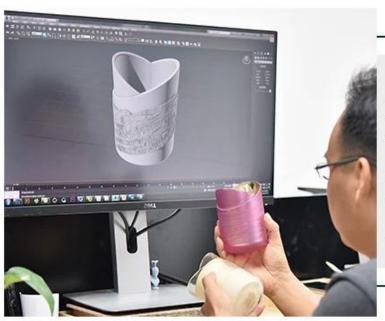

10oz decorative white ceramic candle jars with silver inside



### Achieve Customers' Ideas

get your ideas becoming creative fragrance products and

sell them very well

## Award-winning Design Team

won the trust of many upscale brands





## Excellent After-service

problem solved within 24 hours

### **Product Description**

This  ${\bf ceramic}\ {\bf candle}\ {\bf jars}$  is designed by Sunny Glassware own team. Customized sizes and colors are acceptable.

All the images on this site are copyrighted by Sunny Glassware. Any unauthorized reprinting will be regarded as copyright infringement.







| Product name   | 10oz decorative white ceramic candle jars with silver inside                                      |  |  |  |
|----------------|---------------------------------------------------------------------------------------------------|--|--