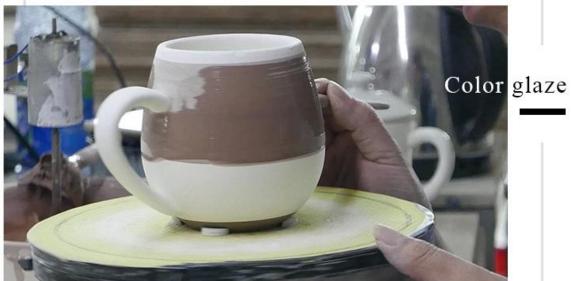

| Top dia: 88mm Bottom dia: 45mm Height: 98mm Weight: 309g Capacity: 405ml                          |  |  |  |
| Packing        | Normal packing,Individual gift box, PVC box, window box, color box, white box, etc                |  |  |  |
| Delivery time  | Within 35 days after the sample and order confirmed                                               |  |  |  |
| Payment term   | 30% deposit by T/T in advance and the balance against the copy of B/L                             |  |  |  |
| Shipment       | By sea,by air,by Express and your shipping agent is acceptable                                    |  |  |  |
| Usage Occasion | Home decor, Wedding Decoration, Wedding Favors, Decoration enhancement,                           |  |  |  |

### **Process Craft**

# **DEEP PROCESSING**







### **Service Story**

Someone ask me, why Sunny Glassware is **the supplier of 80% fragrance brands in the United State**, take a second to listen to my story about<u>candle holders</u> order, you will understand Sunny always stay with you whatever it happens.

Last summer was really a great experience to us, J placed a big order with mass candle holders to Sunny Glassware at August 2018, everyone was so exciting and wanted to make it perfect .



Everything goes very well at the beginning, fast move, perfect communication, all is good. A small accessory became a big bomb which is out of our expectation, J wanted us to buy this small accessory in China but he told us this is a very difficult stuff, we digged 7 factories and one of them told us they can produce it. We are happy to know