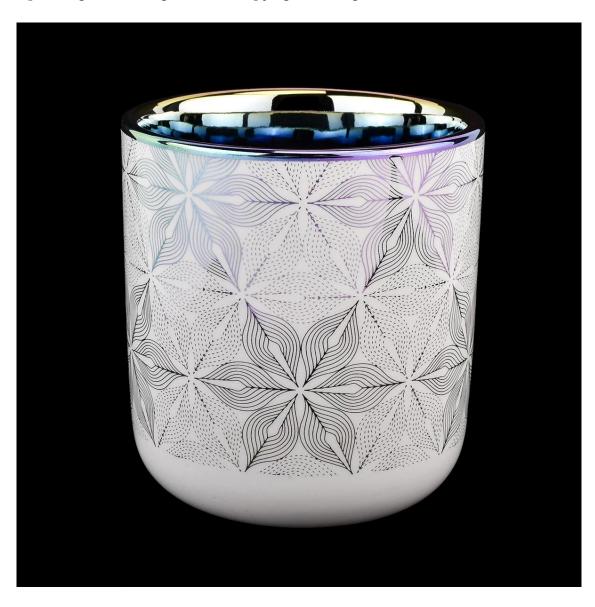

10oz decorative white ceramic candle jars with silver inside

### **Product Description**

This  ${\bf ceramic}\ {\bf candle}\ {\bf jars}$  is designed by Sunny Glassware own team. Customized sizes and colors are acceptable.

All the images on this site are copyrighted by Sunny Glassware. Any unauthorized reprinting will be regarded as copyright infringement.

| Product name   | 10oz decorative white ceramic candle jars with silver inside                                      |  |  |  |
|----------------|---------------------------------------------------------------------------------------------------|--|--|--|
| Sample time    | <ol> <li>5 days if at exist shaped and size</li> <li>15 days if need new shape or size</li> </ol> |  |  |  |
| Measure(mm)    | Top dia: 88mm Bottom dia: 45mm Height: 98mm Weight: 309g Capacity: 405ml                          |  |  |  |
| Packing        | Normal packing,Individual gift box, PVC box, window box, color box, white box, etc                |  |  |  |
| Delivery time  | Within 35 days after the sample and order confirmed                                               |  |  |  |
| Payment term   | 30% deposit by T/T in advance and the balance against the copy of B/L                             |  |  |  |
| Shipment       | By sea,by air,by Express and your shipping agent is acceptable                                    |  |  |  |
| Usage Occasion | Home decor, Wedding Decoration, Wedding Favors, Decoration enhancement,                           |  |  |  |