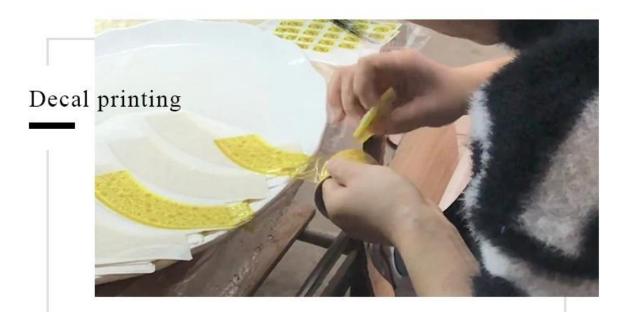

| Top dia: 88mm Bottom dia: 45mm Height: 98mm Weight: 309g Capacity: 405ml                          |  |  |  |
| Packing        | Normal packing,Individual gift box, PVC box, window box, color box, white box, etc                |  |  |  |
| Delivery time  | Within 35 days after the sample and order confirmed                                               |  |  |  |
| Payment term   | 30% deposit by T/T in advance and the balance against the copy of B/L                             |  |  |  |
| Shipment       | By sea,by air,by Express and your shipping agent is acceptable                                    |  |  |  |
| Usage Occasion | Home decor, Wedding Decoration, Wedding Favors, Decoration enhancement,                           |  |  |  |

### **Process Craft**

# **DEEP PROCESSING**







### **Service Story**

Someone ask me, why Sunny Glassware is **the supplier of 80% fragrance brands in the United State**, take a second to listen to my story about<u>candle holders</u> order, you will understand Sunny always stay with you whatever it happens.

Last summer was really a great experience to us, J placed a big order with mass candle holders to Sunny Glassware at August 2018, everyone was so exciting and wanted to make it perfect .



Everything goes very well at the beginning, fast move, perfect communication, all is good. A small accessory became a big bomb which is out of our expectation, J wanted us to buy this small accessory in China but he told us this is a very difficult stuff, we digged 7 factories and one of them told us they can produce it. We are happy to kn