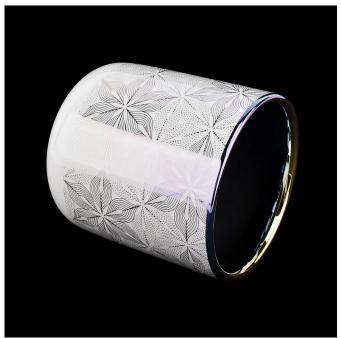

10oz decorative white ceramic candle jars with silver inside

| Product name   | 10oz decorative white ceramic candle jars with silver inside                                      |  |  |  |
|----------------|---------------------------------------------------------------------------------------------------|--|--|--|
| Sample time    | <ol> <li>5 days if at exist shaped and size</li> <li>15 days if need new shape or size</li> </ol> |  |  |  |
| Measure(mm)    | Top dia: 88mm Bottom dia: 45mm Height: 98mm Weight: 309g Capacity: 405ml                          |  |  |  |
| Packing        | Normal packing,Individual gift box, PVC box, window box, color box, white box, etc                |  |  |  |
| Delivery time  | Within 35 days after the sample and order confirmed                                               |  |  |  |
| Payment term   | 30% deposit by T/T in advance and the balance against the copy of B/L                             |  |  |  |
| Shipment       | By sea,by air,by Express and your shipping agent is acceptable                                    |  |  |  |
| Usage Occasion | Home decor, Wedding Decoration, Wedding Favors, Decoration enhancement,                           |  |  |  |