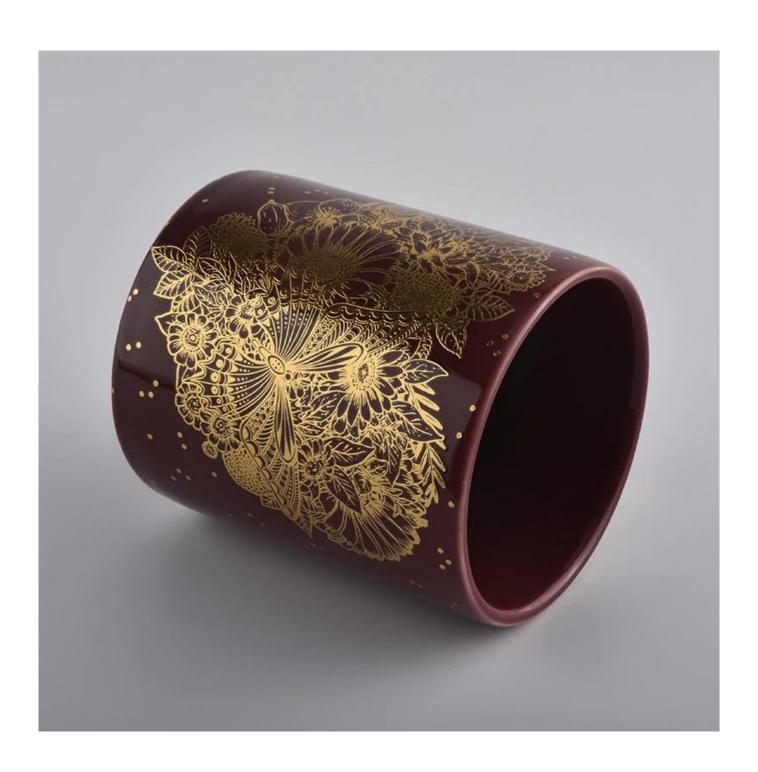

| Ooz decorative ceramic candle jars with rose gold art | work |
|-------------------------------------------------------|------|
|                                                       |      |
|                                                       |      |
|                                                       |      |
|                                                       |      |
|                                                       |      |
|                                                       |      |
|                                                       |      |
|                                                       |      |
|                                                       |      |
|                                                       |      |
|                                                       |      |

All the pictures on this site are copyrighted by Sunny Glassware. Any unauthorized copy will be regarded as copyright infringement.

| Product name | 10oz decorative ceramic candle jars with rose gold artwork                                                                                         |  |  |
|--------------|----------------------------------------------------------------------------------------------------------------------------------------------------|--|--|
| Sample time  | <ol> <li>5 days if at exist shaped and size</li> <li>15 days if need new shape or size</li> </ol>                                                  |  |  |
| Measure(mm)  | SGXYT20071611 Top dia: 88mm Bottom dia: 88mm Height: 100mm Weight: 390g Capacity: 400ml 10oz decorative ceramic candle jars with rose gold artwork |  |  |