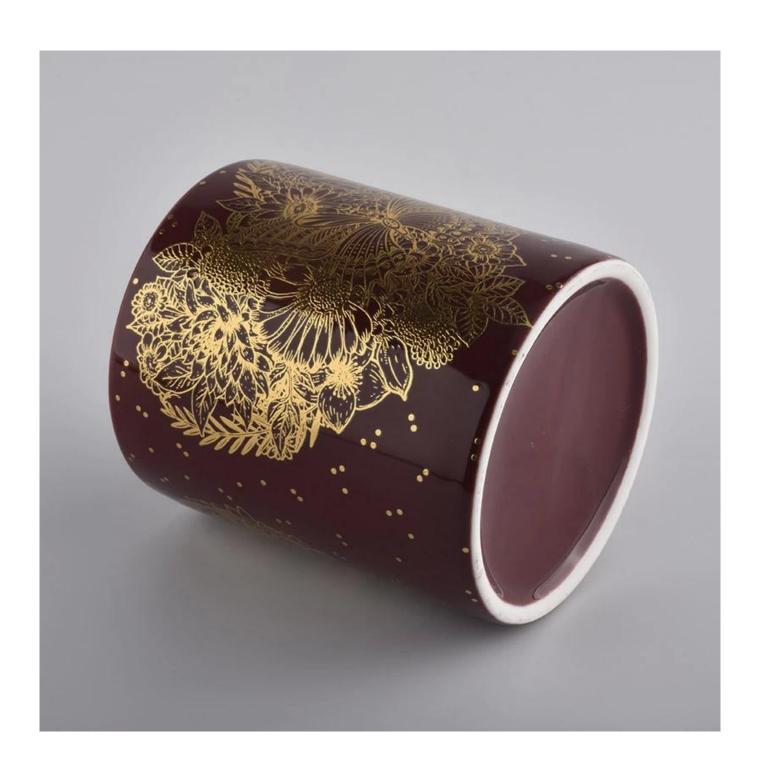

| Ooz decorative ceramic candle jars with rose gold art | work |
|-------------------------------------------------------|------|
|                                                       |      |
|                                                       |      |
|                                                       |      |
|                                                       |      |
|                                                       |      |
|                                                       |      |
|                                                       |      |
|                                                       |      |
|                                                       |      |
|                                                       |      |
|                                                       |      |

All the pictures on this site are copyrighted by Sunny Glassware. Any unauthorized copy will be regarded as copyright infringement.

| Product name | 10oz decorative ceramic candle jars with rose gold artwork                                                                                         |  |  |
|--------------|----------------------------------------------------------------------------------------------------------------------------------------------------|--|--|
| Sample time  | <ol> <li>5 days if at exist shaped and size</li> <li>15 days if need new shape or size</li> </ol>                                                  |  |  |
| Measure(mm)  | SGXYT20071611 Top dia: 88mm Bottom dia: 88mm Height: 100mm Weight: 390g Capacity: 400ml 10oz decorative ceramic candle jars with rose gold artwork |  |  |