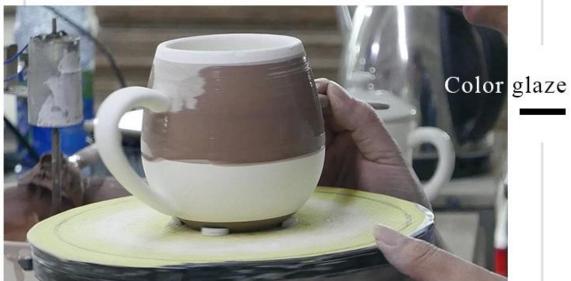

: 390g Capacity: 400ml 10oz decorative ceramic candle jars with rose gold artwork |  |  |

| Packing        | Normal packing,Individual gift box, PVC box, window box, color box, white box, etc |  |  |
|----------------|------------------------------------------------------------------------------------|--|--|
| Delivery time  | Within 35 days after the sample and order confirmed                                |  |  |
| Payment term   | 30% deposit by T/T in advance and the balance against the copy of B/L              |  |  |
| Sninmant       | By sea,by air,by Express and your shipping agent is acceptable                     |  |  |
| Usage Occasion | Home decor, Wedding Decoration, Wedding Favors, Decoration enhancement,            |  |  |

### **Process Craft**

# **DEEP PROCESSING**







### **Service Story**

Someone ask me, why Sunny Glassware is **the supplier of 80% fragrance brands in the United State**, take a second to listen to my story about<u>candle holders</u> order, you will understand Sunny always stay with you whatever it happens.

Last summer was really a great experience to us, J placed a big order with mass candle holders to Sunny Glassware at August 2018, everyone was so exciting and wanted to make it perfect .



Everything goes very well at the beginning, fast move, perfect communication, all is good. A small accessory became a big bomb which is out of our expectation, J wanted us to buy this small accessory in China but he told us this is a very difficult stuff, we digged 7 factories and one of them told us they can produce it. We are happy to know