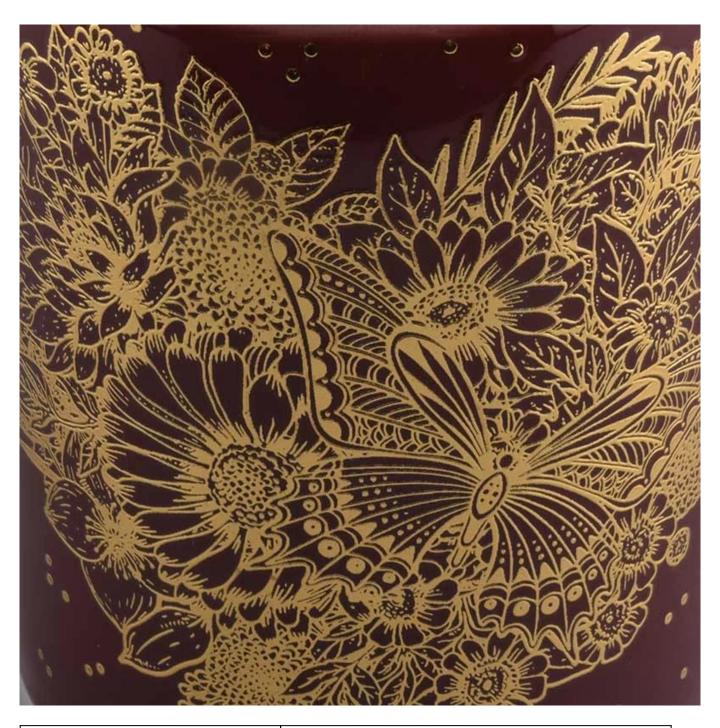

| Ooz decorative ceramic candle jars with rose gold art | work |
|-------------------------------------------------------|------|
|                                                       |      |
|                                                       |      |
|                                                       |      |
|                                                       |      |
|                                                       |      |
|                                                       |      |
|                                                       |      |
|                                                       |      |
|                                                       |      |
|                                                       |      |
|                                                       |      |

All the pictures on this site are copyrighted by Sunny Glassware. Any unauthorized copy will be regarded as copyright infringement.

| Product name | 10oz decorative ceramic candle jars with rose gold artwork                                                                                         |  |  |
|--------------|----------------------------------------------------------------------------------------------------------------------------------------------------|--|--|
| Sample time  | <ol> <li>5 days if at exist shaped and size</li> <li>15 days if need new shape or size</li> </ol>                                                  |  |  |
| Measure(mm)  | SGXYT20071611 Top dia: 88mm Bottom dia: 88mm Height: 100mm Weight: 390g Capacity: 400ml 10oz decorative ceramic candle jars with rose gold artwork |  |  |