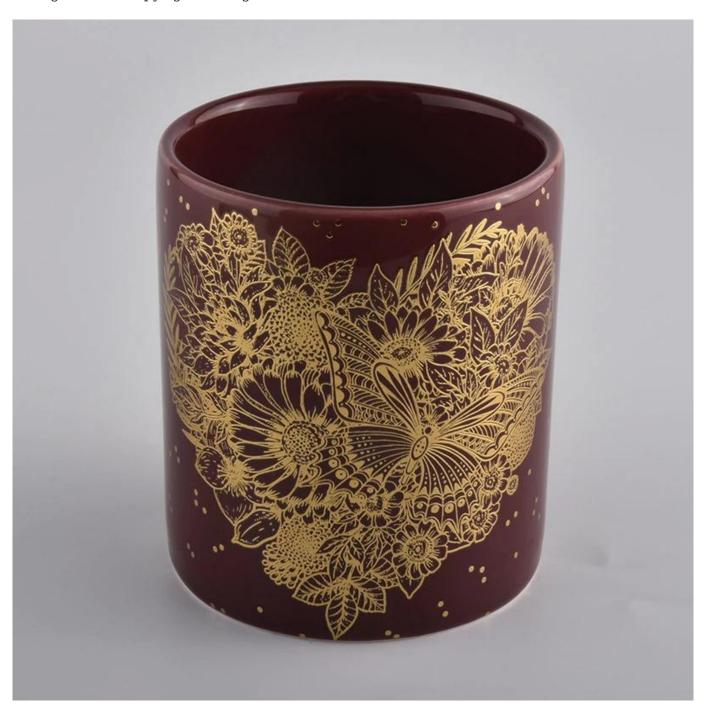

| Ooz decorative ceramic candle jars with rose gold art | work |
|-------------------------------------------------------|------|
|                                                       |      |
|                                                       |      |
|                                                       |      |
|                                                       |      |
|                                                       |      |
|                                                       |      |
|                                                       |      |
|                                                       |      |
|                                                       |      |
|                                                       |      |
|                                                       |      |

All the pictures on this site are copyrighted by Sunny Glassware. Any unauthorized copy will be regarded as copyright infringement.

| Product name | 10oz decorative ceramic candle jars with rose gold artwork                                                                                         |  |  |
|--------------|----------------------------------------------------------------------------------------------------------------------------------------------------|--|--|
| Sample time  | <ol> <li>5 days if at exist shaped and size</li> <li>15 days if need new shape or size</li> </ol>                                                  |  |  |
| Measure(mm)  | SGXYT20071611 Top dia: 88mm Bottom dia: 88mm Height: 100mm Weight: 390g Capacity: 400ml 10oz decorative ceramic candle jars with rose gold artwork |  |  |