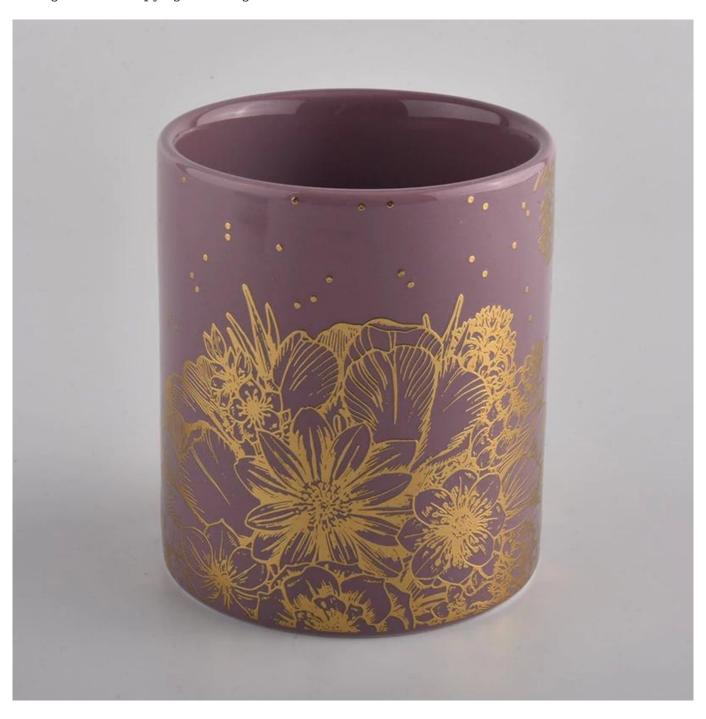

### **Product Description**

This **concrete candle jar** with is designed by our award wining designers! It looks very original for the eyes, I pesonally think it is a great candle holder fixed on your fireplace.

| Measure(mm)    | SGXYT20071605 Top dia: 88mm Bottom dia: 88mm Height: 100mm Weight: 390g Capacity: 400ml 10oz cylinder glazed ceramic candle holders wholesaler |  |  |  |
|----------------|------------------------------------------------------------------------------------------------------------------------------------------------|--|--|--|
| Packing        | Normal packing,Individual gift box, PVC box, window box, color box, white box, etc                                                             |  |  |  |
| Delivery time  | Within 35 days after the sample and order confirmed                                                                                            |  |  |  |
| Payment term   | 30% deposit by T/T in advance and the balance against the copy of B/L                                                                          |  |  |  |
| Shipment       | By sea,by air,by Express and your shipping agent is acceptable                                                                                 |  |  |  |
| Usage Occasion | Home decor, Wedding Decoration, Wedding Favors, Decoration enhancement,                                                                        |  |  |  |