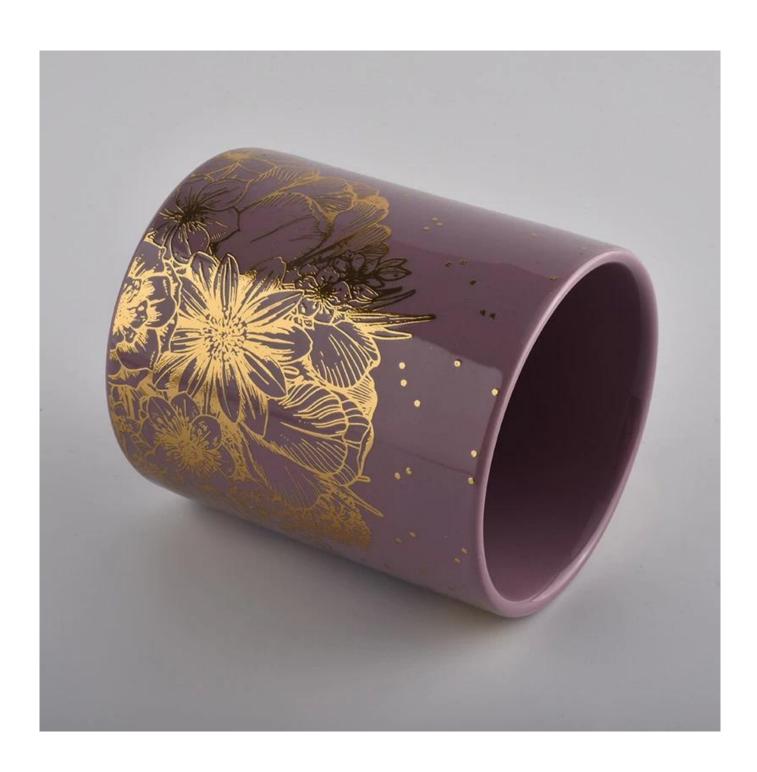

### **Product Description**

This **concrete candle jar** with is designed by our award wining designers! It looks very original for the eyes, I pesonally think it is a great candle holder fixed on your fireplace.

| Measure(mm)    | SGXYT20071605 Top dia: 88mm Bottom dia: 88mm Height: 100mm Weight: 390g Capacity: 400ml 10oz cylinder glazed ceramic candle holders wholesaler |  |  |  |
|----------------|------------------------------------------------------------------------------------------------------------------------------------------------|--|--|--|
| Packing        | Normal packing,Individual gift box, PVC box, window box, color box, white box, etc                                                             |  |  |  |
| Delivery time  | Within 35 days after the sample and order confirmed                                                                                            |  |  |  |
| Payment term   | 30% deposit by T/T in advance and the balance against the copy of B/L                                                                          |  |  |  |
| Shipment       | By sea,by air,by Express and your shipping agent is acceptable                                                                                 |  |  |  |
| Usage Occasion | Home decor, Wedding Decoration, Wedding Favors, Decoration enhancement,                                                                        |  |  |  |