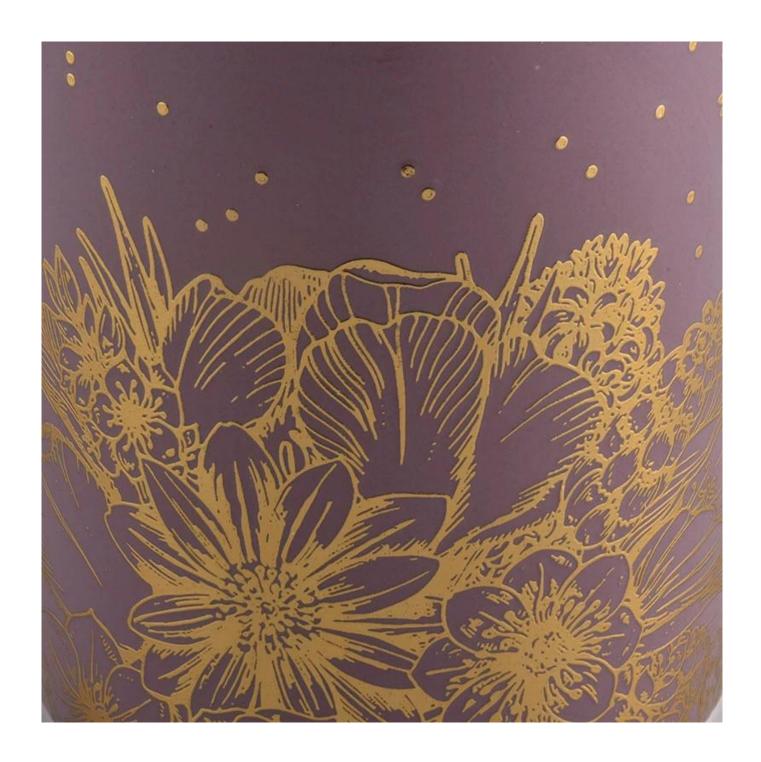

### **Product Description**

This **concrete candle jar** with is designed by our award wining designers! It looks very original for the eyes, I pesonally think it is a great candle holder fixed on your fireplace.