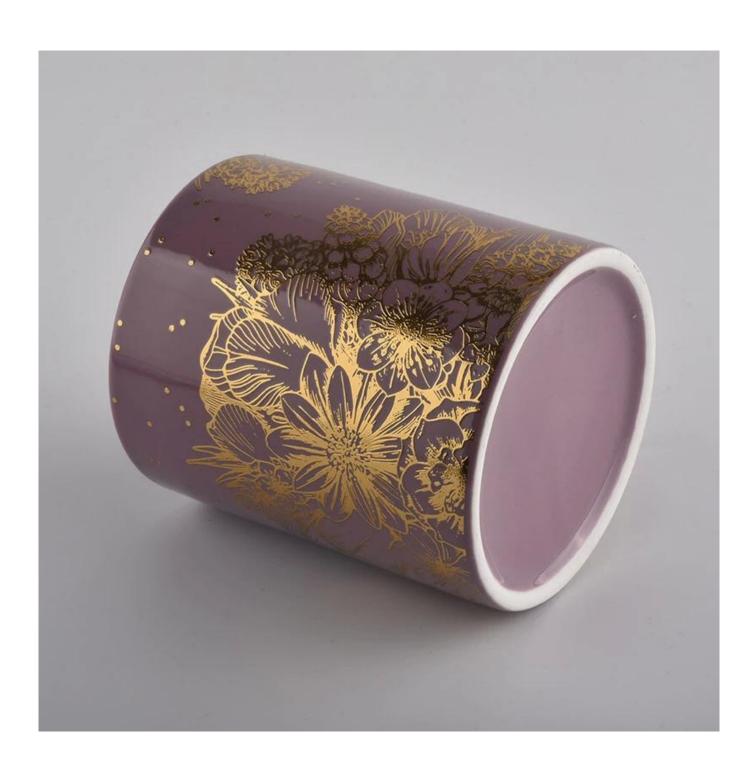

### **Product Description**

This **concrete candle jar** with is designed by our award wining designers! It looks very original for the eyes, I pesonally think it is a great candle holder fixed on your fireplace.

| Measure(mm)    | SGXYT20071605 Top dia: 88mm Bottom dia: 88mm Height: 100mm Weight: 390g Capacity: 400ml 10oz cylinder glazed ceramic candle holders wholesaler |  |  |  |
|----------------|------------------------------------------------------------------------------------------------------------------------------------------------|--|--|--|
| Packing        | Normal packing,Individual gift box, PVC box, window box, color box, white box, etc                                                             |  |  |  |
| Delivery time  | Within 35 days after the sample and order confirmed                                                                                            |  |  |  |
| Payment term   | 30% deposit by T/T in advance and the balance against the copy of B/L                                                                          |  |  |  |
| Shipment       | By sea,by air,by Express and your shipping agent is acceptable                                                                                 |  |  |  |
| Usage Occasion | Home decor, Wedding Decoration, Wedding Favors, Decoration enhancement,                                                                        |  |  |  |