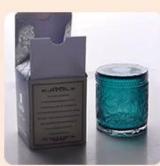

10oz colorful plating glass candle jars

Such a large and abundant sample room

#### **Product Description**

All the pictures on this site are copyrighted by Sunny Glassware. Any unauthorized copy will

be regarded as copyright infringement.

This **candle bowl** is made of sodalime in high quality. It is suitable for all kinds of candle or soy wax. We can do any customized print on the glass. Finish MOQ is 3000pcs per design.