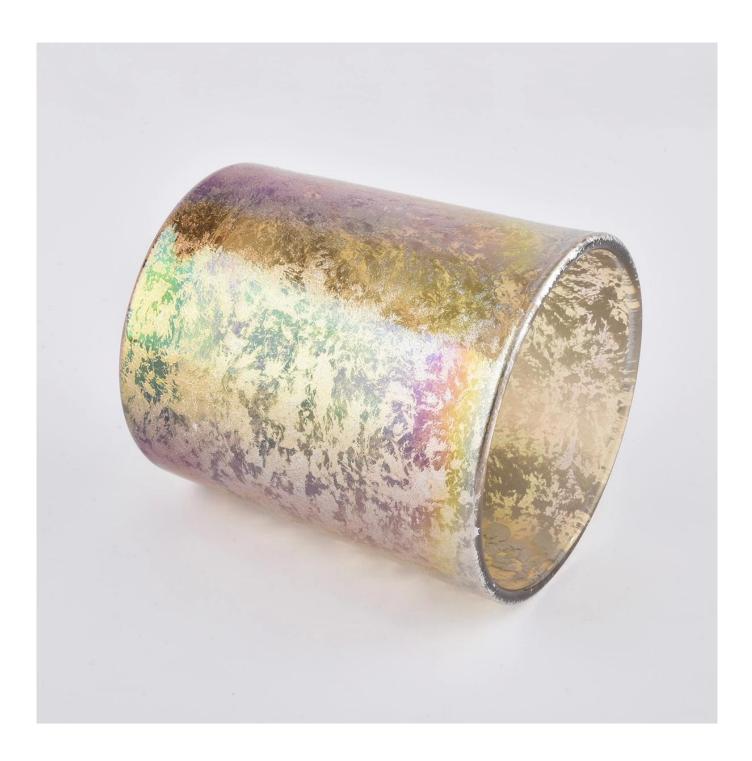

10oz colorful plating glass candle jars

Such a large and abundant sample room

#### **Product Description**

All the pictures on this site are copyrighted by Sunny Glassware. Any unauthorized copy will

be regarded as copyright infringement.

This **candle bowl** is made of sodalime in high quality. It is suitable for all kinds of candle or soy wax. We can do any customized print on the glass. Finish MOQ is 3000pcs per design.

| Measure(mm)    | Top dia:88mm<br>Height: 100mm                                                      |
|----------------|------------------------------------------------------------------------------------|
| Packing        | Normal packing,Individual gift box, PVC box, window box, color box, white box, etc |
| Delivery time  | Within 35 days after the sample and order confirmed                                |
| Payment term   | 30% deposit by T/T in advance and the balance against the copy of B/L              |
| Shipment       | By sea,by air,by Express and your shipping agent is acceptable                     |
| Usage Occasion | Home decor,Wedding Decoration,Wedding Favors,Decoration enhancement,               |