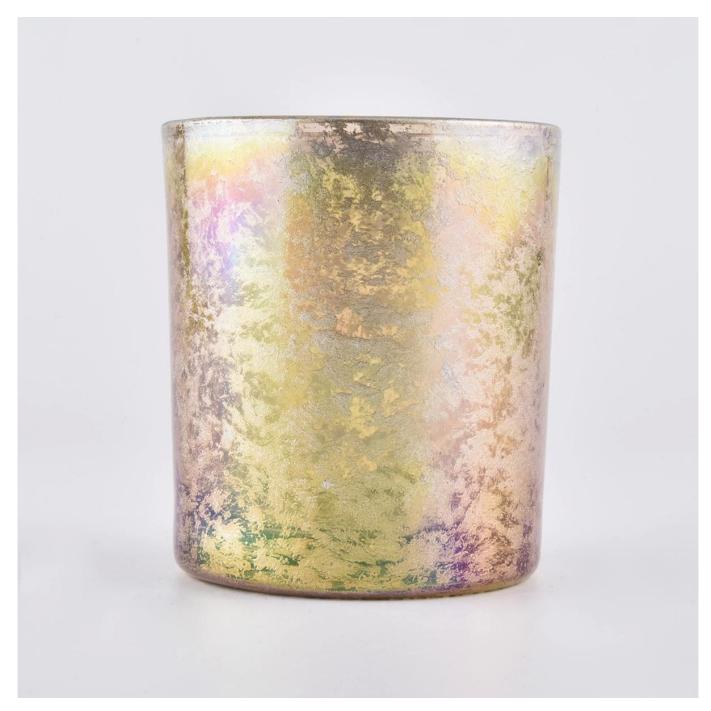

10oz colorful plating glass candle jars

Such a large and abundant sample room

#### **Product Description**

All the pictures on this site are copyrighted by Sunny Glassware. Any unauthorized copy will

be regarded as copyright infringement.

This **candle bowl** is made of sodalime in high quality. It is suitable for all kinds of candle or soy wax. We can do any customized print on the glass. Finish MOQ is 3000pcs per design.

| Measure(mm)    | Top dia:88mm<br>Height: 100mm                                                      |
|----------------|------------------------------------------------------------------------------------|
| Packing        | Normal packing,Individual gift box, PVC box, window box, color box, white box, etc |
| Delivery time  | Within 35 days after the sample and order confirmed                                |
| Payment term   | 30% deposit by T/T in advance and the balance against the copy of B/L              |
| Shipment       | By sea,by air,by Express and your shipping agent is acceptable                     |
| Usage Occasion | Home decor,Wedding Decoration,Wedding Favors,Decoration enhancement,               |