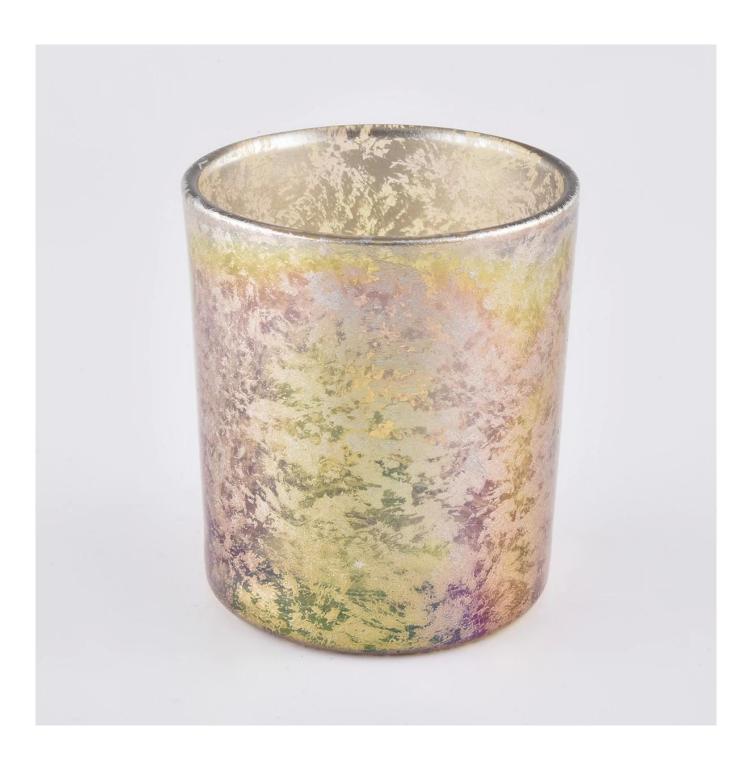

10oz colorful plating glass candle jars

Such a large and abundant sample room

#### **Product Description**

All the pictures on this site are copyrighted by Sunny Glassware. Any unauthorized copy will

be regarded as copyright infringement.

This **candle bowl** is made of sodalime in high quality. It is suitable for all kinds of candle or soy wax. We can do any customized print on the glass. Finish MOQ is 3000pcs per design.

| Measure(mm)    | Top dia:88mm<br>Height: 100mm                                                      |
|----------------|------------------------------------------------------------------------------------|
| Packing        | Normal packing,Individual gift box, PVC box, window box, color box, white box, etc |
| Delivery time  | Within 35 days after the sample and order confirmed                                |
| Payment term   | 30% deposit by T/T in advance and the balance against the copy of B/L              |
| Shipment       | By sea,by air,by Express and your shipping agent is acceptable                     |
| Usage Occasion | Home decor,Wedding Decoration,Wedding Favors,Decoration enhancement,               |