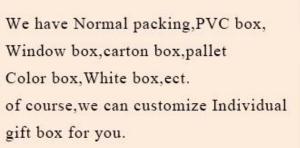

| Measure(mm)    | Top dia:88mm<br>Height: 100mm                                                      |
|----------------|------------------------------------------------------------------------------------|
| Packing        | Normal packing,Individual gift box, PVC box, window box, color box, white box, etc |
| Delivery time  | Within 35 days after the sample and order confirmed                                |
| Payment term   | 30% deposit by T/T in advance and the balance against the copy of B/L              |
| Shipment       | By sea,by air,by Express and your shipping agent is acceptable                     |
| Usage Occasion | Home decor,Wedding Decoration,Wedding Favors,Decoration enhancement,               |