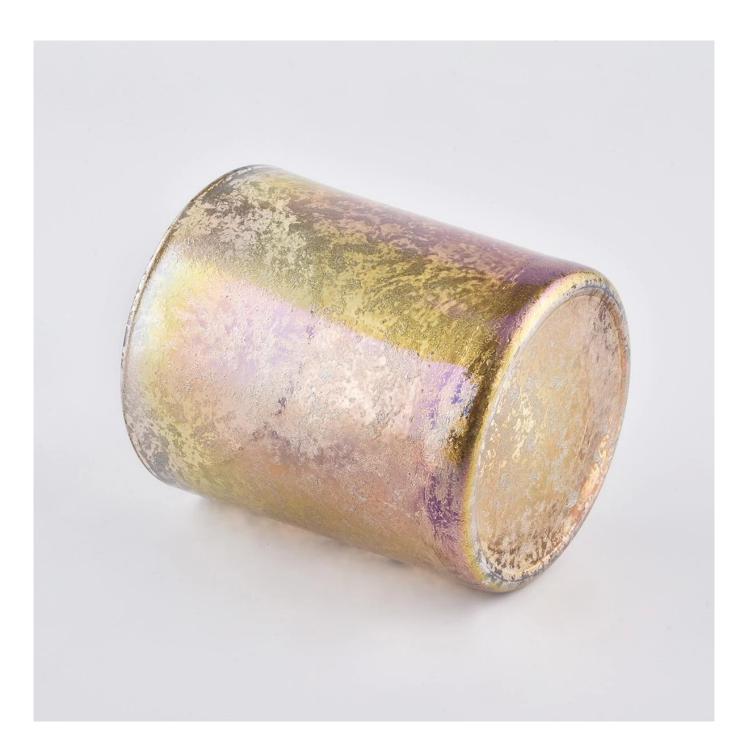

10oz colorful plating glass candle jars

Such a large and abundant sample room

#### **Product Description**

All the pictures on this site are copyrighted by Sunny Glassware. Any unauthorized copy will

be regarded as copyright infringement.

This **candle bowl** is made of sodalime in high quality. It is suitable for all kinds of candle or soy wax. We can do any customized print on the glass. Finish MOQ is 3000pcs per design.

| Measure(mm)    | Top dia:88mm<br>Height: 100mm                                                      |
|----------------|------------------------------------------------------------------------------------|
| Packing        | Normal packing,Individual gift box, PVC box, window box, color box, white box, etc |
| Delivery time  | Within 35 days after the sample and order confirmed                                |
| Payment term   | 30% deposit by T/T in advance and the balance against the copy of B/L              |
| Shipment       | By sea,by air,by Express and your shipping agent is acceptable                     |
| Usage Occasion | Home decor,Wedding Decoration,Wedding Favors,Decoration enhancement,               |