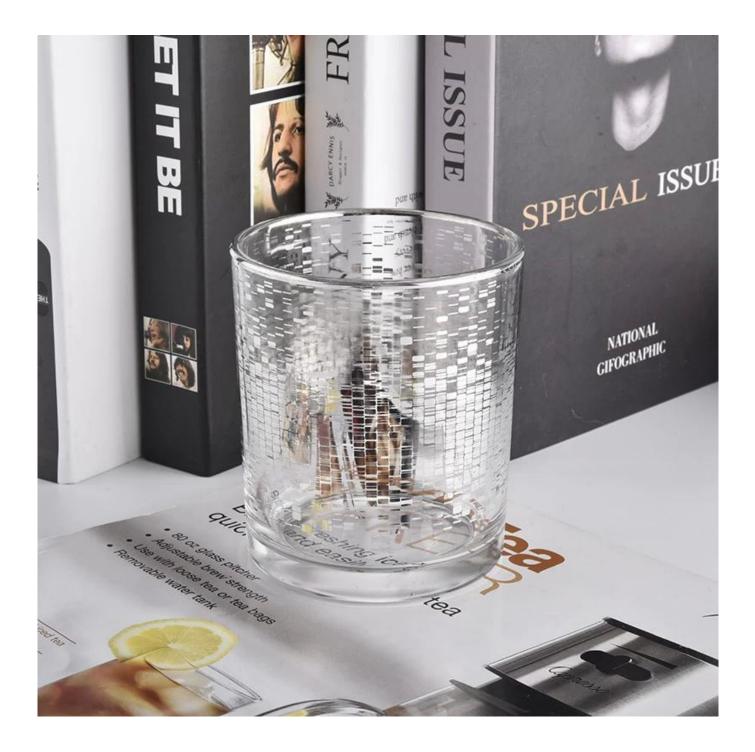

### 10oz clear glass candle jars for candle making

Such a large and abundant sample room

#### **Product Description**

All the pictures on this site are copyrighted by Sunny Glassware. Any unauthorized copy will

be regarded as copyright infringement.

This **candle bowl** is made of sodalime in high quality. It is suitable for all kinds of candle or soy wax. We can do any customized print on the glass. Finish MOQ is 3000pcs per design.