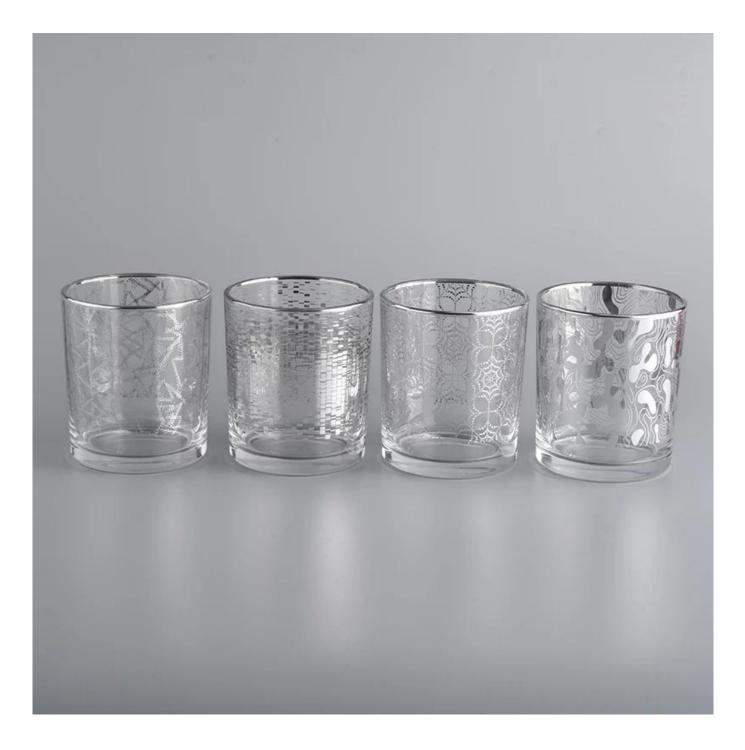

### 10oz clear glass candle jars for candle making

Such a large and abundant sample room

#### **Product Description**

All the pictures on this site are copyrighted by Sunny Glassware. Any unauthorized copy will

be regarded as copyright infringement.

This **candle bowl** is made of sodalime in high quality. It is suitable for all kinds of candle or soy wax. We can do any customized print on the glass. Finish MOQ is 3000pcs per design.

| Product Name  | 10oz clear glass candle jars for candle making                                                                                                           |
|---------------|----------------------------------------------------------------------------------------------------------------------------------------------------------|
| Sample time   | <ol> <li>5 days if at exist shaped and size of glass</li> <li>15 days if need new shape or size of glass</li> </ol>                                      |
| Measure(mm)   | SGXYT20090704<br>Top dia: 88mm<br>Bottom dia: 81mm<br>Height: 100mm<br>Weight: 320g<br>Capacity: 400ml<br>10oz clear glass candle jars for candle making |
| Packing       | Normal packing,Individual gift box, PVC box, window box, color box, white box, etc                                                                       |
| Delivery time | Within 35 days after the sample and order confirmed                                                                                                      |