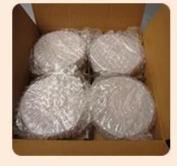

| Product Name  | 10oz clear glass candle jars for candle making                                                                                                           |
|---------------|----------------------------------------------------------------------------------------------------------------------------------------------------------|
| Sample time   | <ol> <li>5 days if at exist shaped and size of glass</li> <li>15 days if need new shape or size of glass</li> </ol>                                      |
| Measure(mm)   | SGXYT20090704<br>Top dia: 88mm<br>Bottom dia: 81mm<br>Height: 100mm<br>Weight: 320g<br>Capacity: 400ml<br>10oz clear glass candle jars for candle making |
| Packing       | Normal packing,Individual gift box, PVC box, window box, color box, white box, etc                                                                       |
| Delivery time | Within 35 days after the sample and order confirmed                                                                                                      |