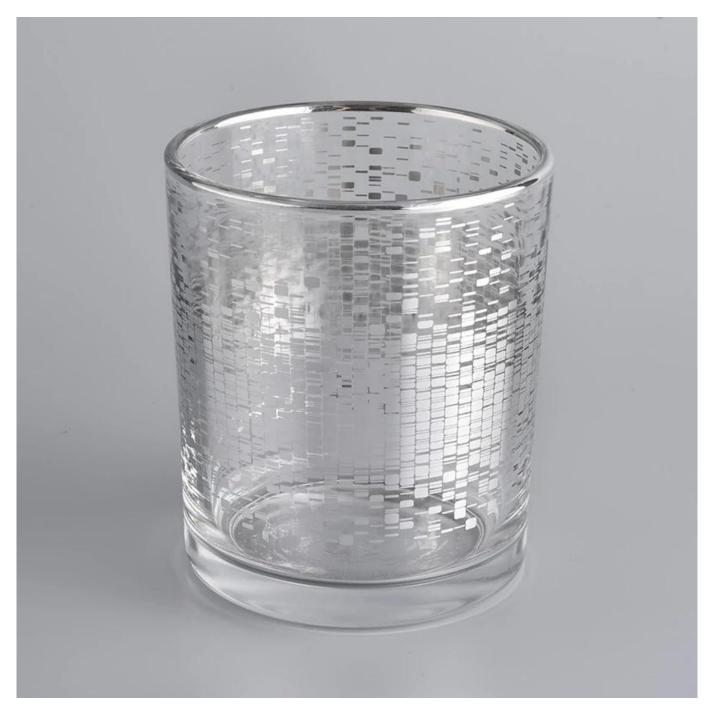

### 10oz clear glass candle jars for candle making

Such a large and abundant sample room

#### **Product Description**

All the pictures on this site are copyrighted by Sunny Glassware. Any unauthorized copy will

be regarded as copyright infringement.

This **candle bowl** is made of sodalime in high quality. It is suitable for all kinds of candle or soy wax. We can do any customized print on the glass. Finish MOQ is 3000pcs per design.

| Product Name  | 10oz clear glass candle jars for candle making                                                                                                           |
|---------------|----------------------------------------------------------------------------------------------------------------------------------------------------------|
| Sample time   | <ol> <li>5 days if at exist shaped and size of glass</li> <li>15 days if need new shape or size of glass</li> </ol>                                      |
| Measure(mm)   | SGXYT20090704<br>Top dia: 88mm<br>Bottom dia: 81mm<br>Height: 100mm<br>Weight: 320g<br>Capacity: 400ml<br>10oz clear glass candle jars for candle making |
| Packing       | Normal packing,Individual gift box, PVC box, window box, color box, white box, etc                                                                       |
| Delivery time | Within 35 days after the sample and order confirmed                                                                                                      |