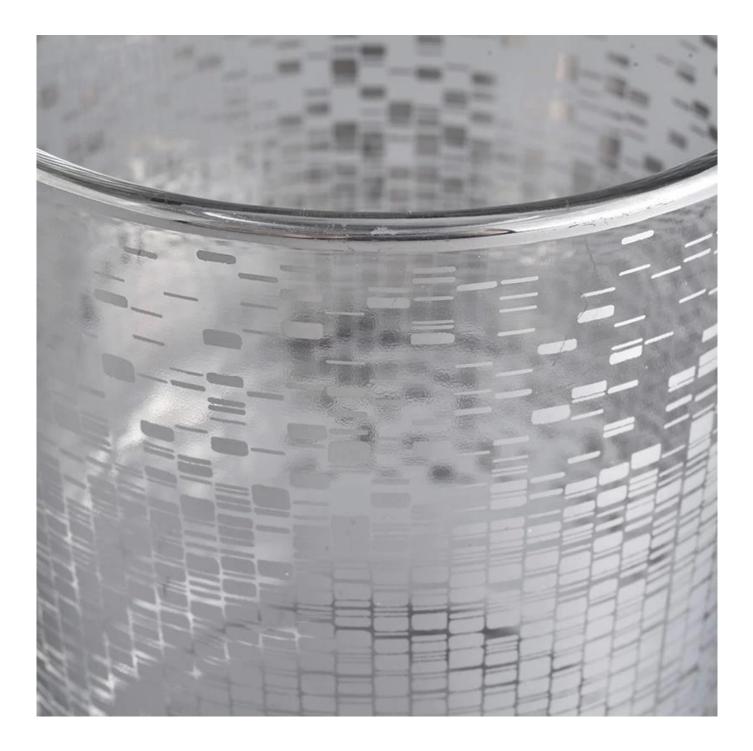

### 10oz clear glass candle jars for candle making

Such a large and abundant sample room

#### **Product Description**

All the pictures on this site are copyrighted by Sunny Glassware. Any unauthorized copy will

be regarded as copyright infringement.

This **candle bowl** is made of sodalime in high quality. It is suitable for all kinds of candle or soy wax. We can do any customized print on the glass. Finish MOQ is 3000pcs per design.