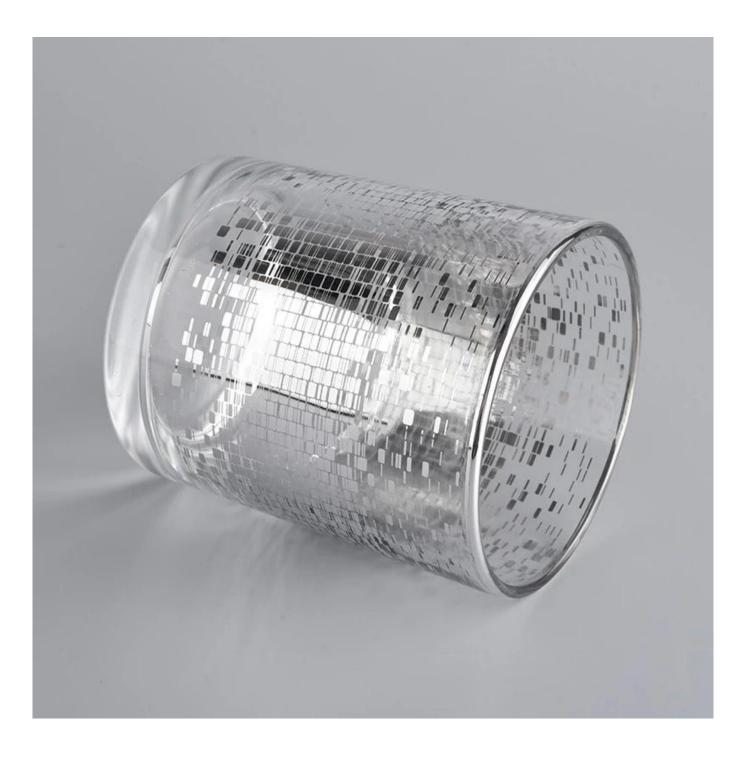

### 10oz clear glass candle jars for candle making

Such a large and abundant sample room

#### **Product Description**

All the pictures on this site are copyrighted by Sunny Glassware. Any unauthorized copy will

be regarded as copyright infringement.

This **candle bowl** is made of sodalime in high quality. It is suitable for all kinds of candle or soy wax. We can do any customized print on the glass. Finish MOQ is 3000pcs per design.