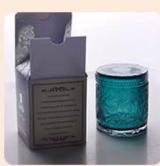

| Product Name  | 10oz clear glass candle jars for candle making                                                                                                           |
|---------------|----------------------------------------------------------------------------------------------------------------------------------------------------------|
| Sample time   | <ol> <li>5 days if at exist shaped and size of glass</li> <li>15 days if need new shape or size of glass</li> </ol>                                      |
| Measure(mm)   | SGXYT20090704<br>Top dia: 88mm<br>Bottom dia: 81mm<br>Height: 100mm<br>Weight: 320g<br>Capacity: 400ml<br>10oz clear glass candle jars for candle making |
| Packing       | Normal packing,Individual gift box, PVC box, window box, color box, white box, etc                                                                       |
| Delivery time | Within 35 days after the sample and order confirmed                                                                                                      |