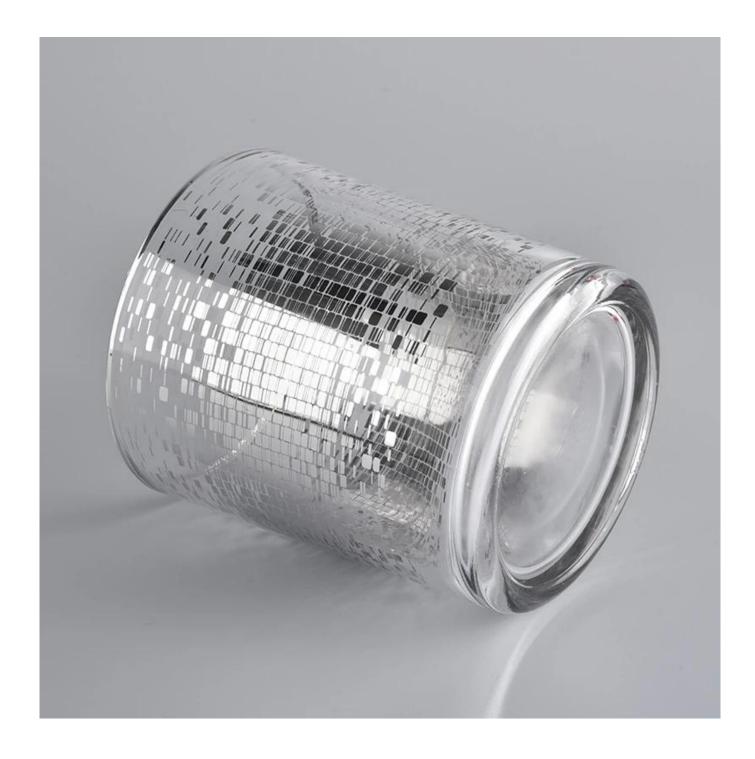

### 10oz clear glass candle jars for candle making

Such a large and abundant sample room

#### **Product Description**

All the pictures on this site are copyrighted by Sunny Glassware. Any unauthorized copy will

be regarded as copyright infringement.

This **candle bowl** is made of sodalime in high quality. It is suitable for all kinds of candle or soy wax. We can do any customized print on the glass. Finish MOQ is 3000pcs per design.