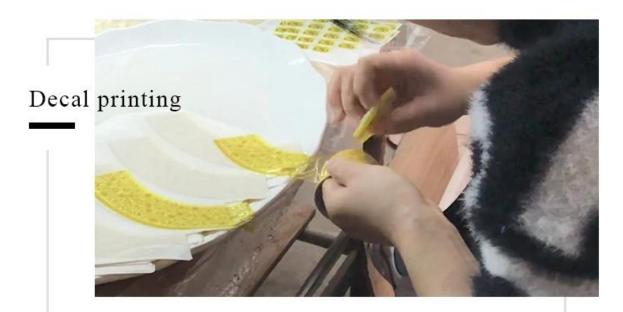

sure(mm)   | SGXYT19120946 Top dia: 88mm Bottom dia: 88mm Height: 101mm Weight: 381g Capacity: 422ml           |  |  |  |
| Packing       | Normal packing, Individual gift box, PVC box, window box, color box, white box, etc               |  |  |  |
| Delivery time | Within 35 days after the sample and order confirmed                                               |  |  |  |

| Payment term | 30% deposit by T/T in advance and the balance against the copy of B/L   |  |
|--------------|-------------------------------------------------------------------------|--|
| Shinmani     | By sea,by air,by Express and your shipping agent is acceptable          |  |
|              | Home decor, Wedding Decoration, Wedding Favors, Decoration enhancement, |  |

### **Process Craft**

# **DEEP PROCESSING**







### **Service Story**

Someone ask me, why Sunny Glassware is **the supplier of 80% fragrance brands in the United State**, take a second to listen to my story about<u>candle holders</u> order, you will understand Sunny always stay with you whatever it happens.

Last summer was really a great experience to us, J placed a big order with mass candle holders to Sunny Glassware at August 2018, everyone was so exciting and wanted to make it perfect .



Everything goes very well at the beginning, fast move, perfect communication, all is good. A small accessory became a big bomb which is out of our expectation, J wanted us to buy this small accessory in China but he told us this is a very difficult stuff, we digged 7 factories and one of them told us they can produce it. We are happy to kn