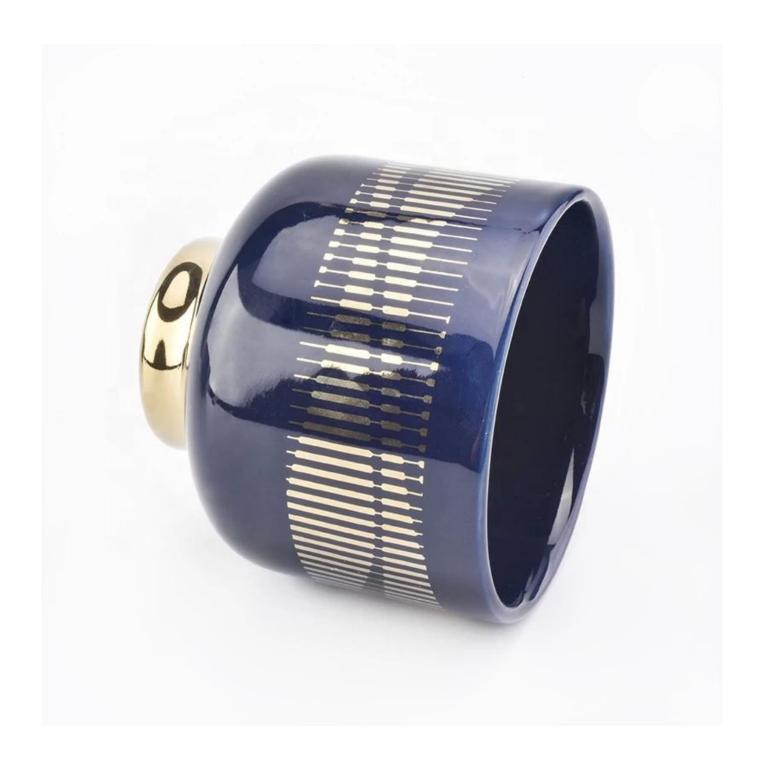

10oz black ceramic candle vessels wholesale

### **Product Description**

This **ceramic candle holder** is stoneware handpainted with gradient brown color, which is not sole color we can do.Of course other customized colors are also acceptable.

| Product name  | 10oz black ceramic candle vessels wholesale                                                       |  |  |  |
|---------------|---------------------------------------------------------------------------------------------------|--|--|--|
| Sample time   | <ol> <li>5 days if at exist shaped and size</li> <li>15 days if need new shape or size</li> </ol> |  |  |  |
| Measure(mm)   | SGXYT19120946 Top dia: 88mm Bottom dia: 88mm Height: 101mm Weight: 381g Capacity: 422ml           |  |  |  |
| Packing       | Normal packing, Individual gift box, PVC box, window box, color box, white box, etc               |  |  |  |
| Delivery time | Within 35 days after the sample and order confirmed                                               |  |  |  |