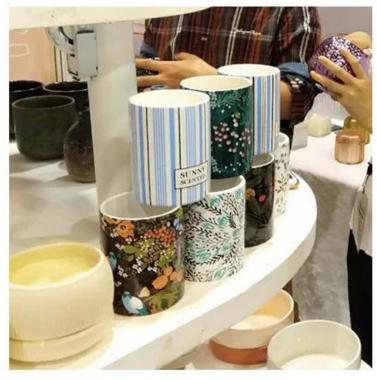

### **Product Description**

This **ceramic candle holder** is stoneware handpainted with gradient brown color, which is not sole color we can do.Of course other customized colors are also acceptable.

| Product name  | 10oz black ceramic candle vessels wholesale                                                       |  |  |  |
|---------------|---------------------------------------------------------------------------------------------------|--|--|--|
| Sample time   | <ol> <li>5 days if at exist shaped and size</li> <li>15 days if need new shape or size</li> </ol> |  |  |  |
| Measure(mm)   | SGXYT19120946 Top dia: 88mm Bottom dia: 88mm Height: 101mm Weight: 381g Capacity: 422ml           |  |  |  |
| Packing       | Normal packing, Individual gift box, PVC box, window box, color box, white box, etc               |  |  |  |
| Delivery time | Within 35 days after the sample and order confirmed                                               |  |  |  |