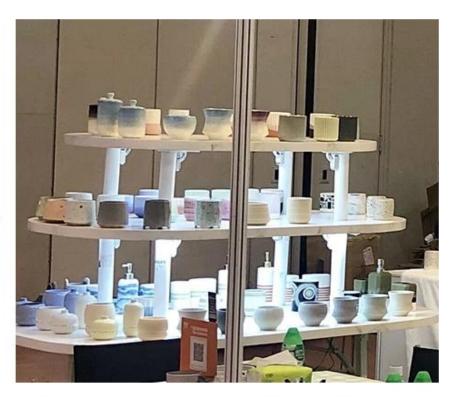

## Award-winning Design Team

won the trust of many upscale brands

### **Product Description**

This **ceramic candle holder** is stoneware handpainted with gradient brown color, which is not sole color we can do.Of course other customized colors are also acceptable.

| Product name  | 10oz black ceramic candle vessels wholesale                                                       |  |  |  |
|---------------|---------------------------------------------------------------------------------------------------|--|--|--|
| Sample time   | <ol> <li>5 days if at exist shaped and size</li> <li>15 days if need new shape or size</li> </ol> |  |  |  |
| Measure(mm)   | SGXYT19120946 Top dia: 88mm Bottom dia: 88mm Height: 101mm Weight: 381g Capacity: 422ml           |  |  |  |
| Packing       | Normal packing, Individual gift box, PVC box, window box, color box, white box, etc               |  |  |  |
| Delivery time | Within 35 days after the sample and order confirmed                                               |  |  |  |