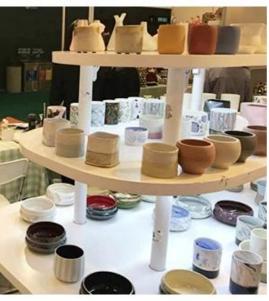

### **Product Description**

This **ceramic candle holder** is stoneware handpainted with gradient brown color, which is not sole color we can do.Of course other customized colors are also acceptable.

| Product name  | 10oz black ceramic candle vessels wholesale                                                       |  |  |  |
|---------------|---------------------------------------------------------------------------------------------------|--|--|--|
| Sample time   | <ol> <li>5 days if at exist shaped and size</li> <li>15 days if need new shape or size</li> </ol> |  |  |  |
| Measure(mm)   | SGXYT19120946 Top dia: 88mm Bottom dia: 88mm Height: 101mm Weight: 381g Capacity: 422ml           |  |  |  |
| Packing       | Normal packing, Individual gift box, PVC box, window box, color box, white box, etc               |  |  |  |
| Delivery time | Within 35 days after the sample and order confirmed                                               |  |  |  |