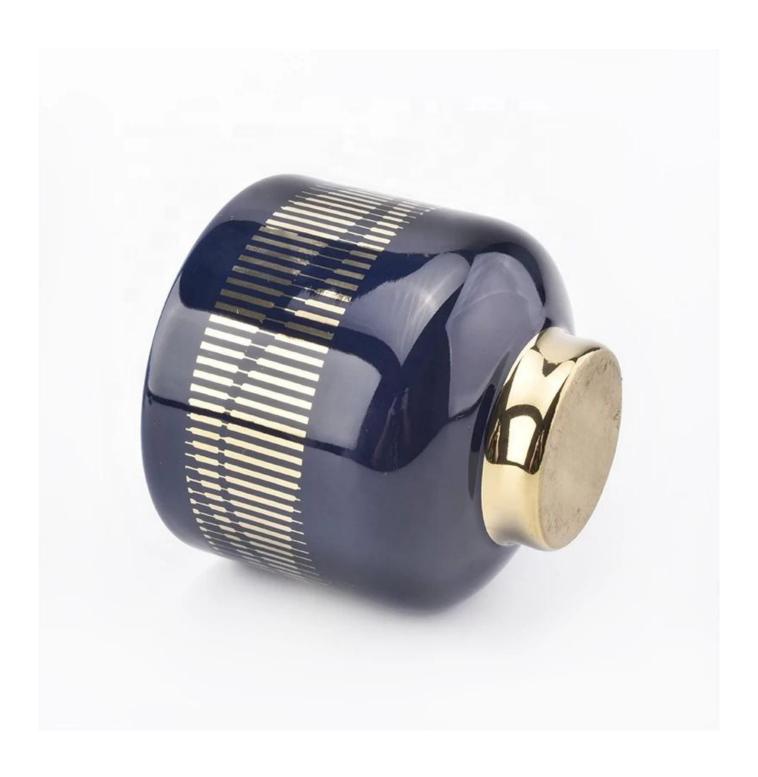

10oz black ceramic candle vessels wholesale

### **Product Description**

This **ceramic candle holder** is stoneware handpainted with gradient brown color, which is not sole color we can do.Of course other customized colors are also acceptable.

| Product name  | 10oz black ceramic candle vessels wholesale                                                       |  |  |  |
|---------------|---------------------------------------------------------------------------------------------------|--|--|--|
| Sample time   | <ol> <li>5 days if at exist shaped and size</li> <li>15 days if need new shape or size</li> </ol> |  |  |  |
| Measure(mm)   | SGXYT19120946 Top dia: 88mm Bottom dia: 88mm Height: 101mm Weight: 381g Capacity: 422ml           |  |  |  |
| Packing       | Normal packing, Individual gift box, PVC box, window box, color box, white box, etc               |  |  |  |
| Delivery time | Within 35 days after the sample and order confirmed                                               |  |  |  |