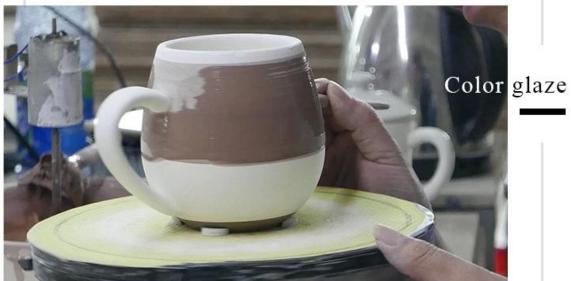

re(mm)   | SGXYT19120946 Top dia: 88mm Bottom dia: 88mm Height: 101mm Weight: 381g Capacity: 422ml           |  |  |  |
| Packing       | Normal packing, Individual gift box, PVC box, window box, color box, white box, etc               |  |  |  |
| Delivery time | Within 35 days after the sample and order confirmed                                               |  |  |  |

| Payment term | 30% deposit by T/T in advance and the balance against the copy of B/L   |  |
|--------------|-------------------------------------------------------------------------|--|
| Shinmani     | By sea,by air,by Express and your shipping agent is acceptable          |  |
|              | Home decor, Wedding Decoration, Wedding Favors, Decoration enhancement, |  |

### **Process Craft**

# **DEEP PROCESSING**







### **Service Story**

Someone ask me, why Sunny Glassware is **the supplier of 80% fragrance brands in the United State**, take a second to listen to my story about<u>candle holders</u> order, you will understand Sunny always stay with you whatever it happens.

Last summer was really a great experience to us, J placed a big order with mass candle holders to Sunny Glassware at August 2018, everyone was so exciting and wanted to make it perfect .



Everything goes very well at the beginning, fast move, perfect communication, all is good. A small accessory became a big bomb which is out of our expectation, J wanted us to buy this small accessory in China but he told us this is a very difficult stuff, we digged 7 factories and one of them told us they can produce it. We are happy to know