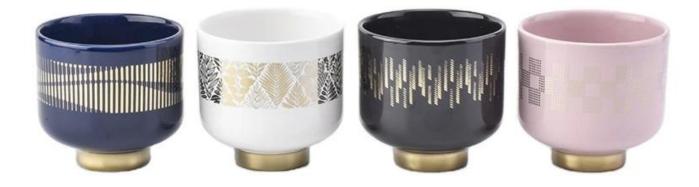

10oz black ceramic candle vessels wholesale

### **Product Description**

This **ceramic candle holder** is stoneware handpainted with gradient brown color, which is not sole color we can do.Of course other customized colors are also acceptable.

| Product name  | 10oz black ceramic candle vessels wholesale                                                       |  |  |  |
|---------------|---------------------------------------------------------------------------------------------------|--|--|--|
| Sample time   | <ol> <li>5 days if at exist shaped and size</li> <li>15 days if need new shape or size</li> </ol> |  |  |  |
| Measure(mm)   | SGXYT19120946 Top dia: 88mm Bottom dia: 88mm Height: 101mm Weight: 381g Capacity: 422ml           |  |  |  |
| Packing       | Normal packing, Individual gift box, PVC box, window box, color box, white box, etc               |  |  |  |
| Delivery time | Within 35 days after the sample and order confirmed                                               |  |  |  |