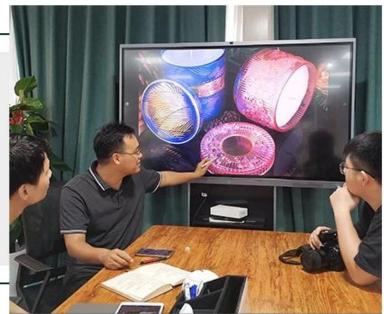

### 10oz Wholesales iridescent luxury candle ceramic jar



### Achieve Customers' Ideas

get your ideas becoming creative fragrance products and

### sell them very well

### Award-winning Design Team

won the trust of many upscale brands





### Excellent After-service

problem solved within 24 hours

This **candle holder** is designed by our professional designers team. It is made from deep processing and kept good quality. A nice choice for home, wedding, party decorations







| Product name | 10oz Wholesales iridescent luxury candle ceramic jar                                                   |
|--------------|--------------------------------------------------------------------------------------------------------|
| Sample time  | <ol> <li>5-7 days if at exist shaped and size</li> <li>15-20 days if need new shape or size</li> </ol> |
| Measure(mm)  | Top dia:80mm<br>Bottom dia:75mm<br>Height:82mm<br>Weight:265g<br>Capacity:315ml                        |
| Packing      | Normal packing, Individual gift box, PVC box,