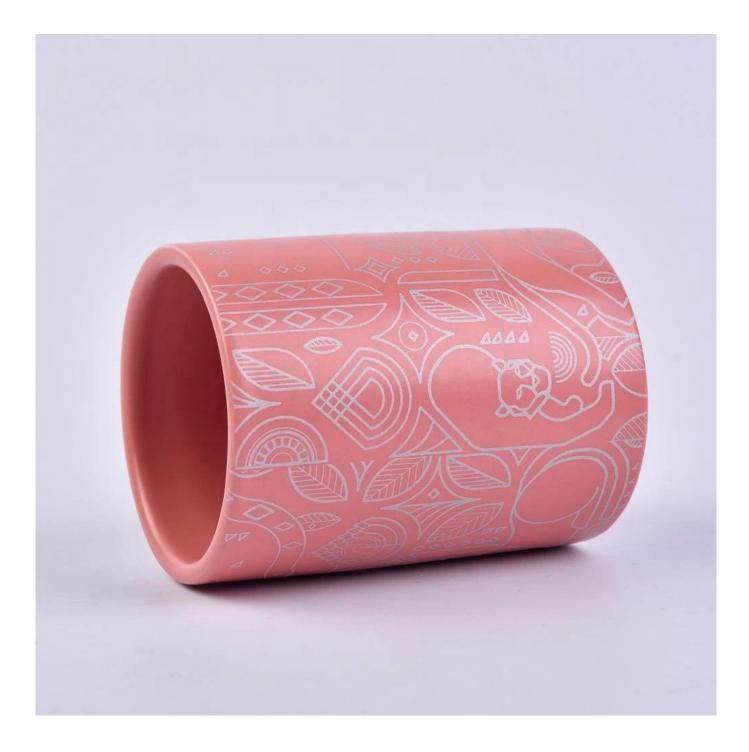

### 10oz Wholesales iridescent luxury candle ceramic jar

### Excellent After-service

problem solved within 24 hours

This **candle holder** is designed by our professional designers team. It is made from deep processing and kept good quality. A nice choice for home, wedding, party decorations

| Product name | 10oz Wholesales iridescent luxury candle ceramic jar                                                   |
|--------------|--------------------------------------------------------------------------------------------------------|
| Sample time  | <ol> <li>5-7 days if at exist shaped and size</li> <li>15-20 days if need new shape or size</li> </ol> |
| Measure(mm)  | Top dia:80mm<br>Bottom dia:75mm<br>Height:82mm<br>Weight:265g<br>Capacity:315ml                        |
| Packing      | Normal packing, Individual gift box, PVC box, window box, color box, white box, etc                    |