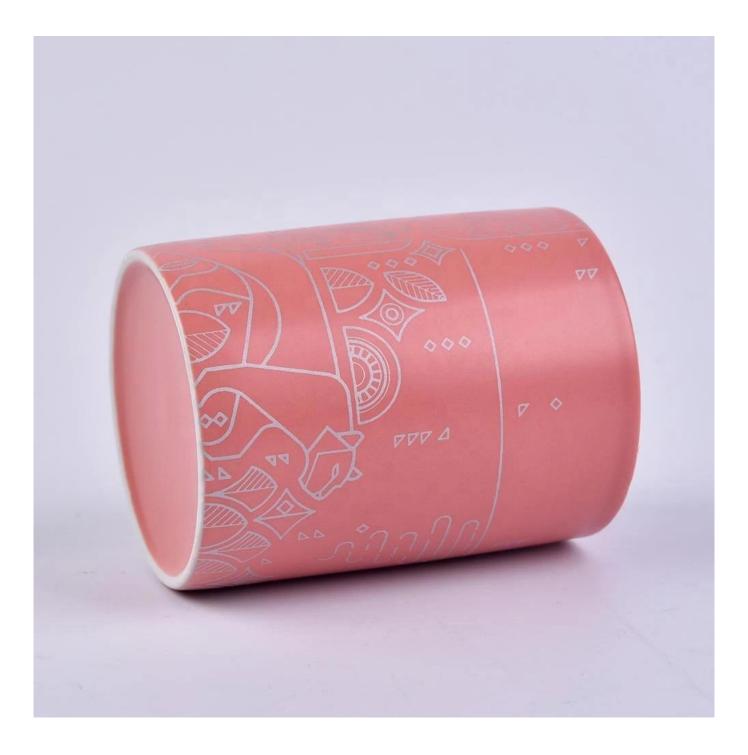

### 10oz Wholesales iridescent luxury candle ceramic jar

### Excellent After-service

problem solved within 24 hours

This **candle holder** is designed by our professional designers team. It is made from deep processing and kept good quality. A nice choice for home, wedding, party decorations

| Product name | 10oz Wholesales iridescent luxury candle ceramic jar                                                   |
|--------------|--------------------------------------------------------------------------------------------------------|
| Sample time  | <ol> <li>5-7 days if at exist shaped and size</li> <li>15-20 days if need new shape or size</li> </ol> |
| Measure(mm)  | Top dia:80mm<br>Bottom dia:75mm<br>Height:82mm<br>Weight:265g<br>Capacity:315ml                        |
| Packing      | Normal packing, Individual gift box, PVC box, window box, color box, white box, etc                    |