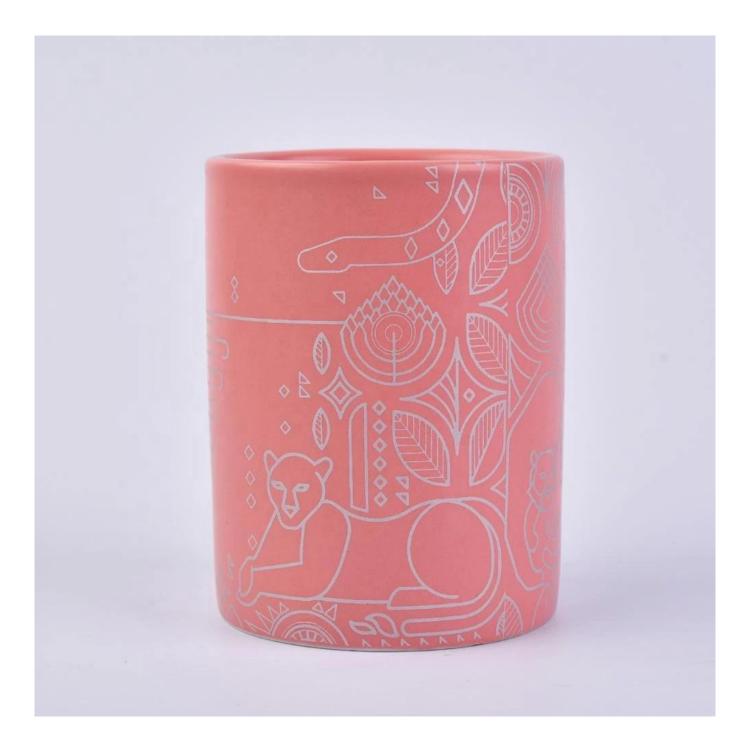

### 10oz Wholesales iridescent luxury candle ceramic jar

### Excellent After-service

problem solved within 24 hours

This **candle holder** is designed by our professional designers team. It is made from deep processing and kept good quality. A nice choice for home, wedding, party decorations

| Product name | 10oz Wholesales iridescent luxury candle ceramic jar                                                   |
|--------------|--------------------------------------------------------------------------------------------------------|
| Sample time  | <ol> <li>5-7 days if at exist shaped and size</li> <li>15-20 days if need new shape or size</li> </ol> |
| Measure(mm)  | Top dia:80mm<br>Bottom dia:75mm<br>Height:82mm<br>Weight:265g<br>Capacity:315ml                        |
| Packing      | Normal packing, Individual gift box, PVC box, window box, color box, white box, etc                    |