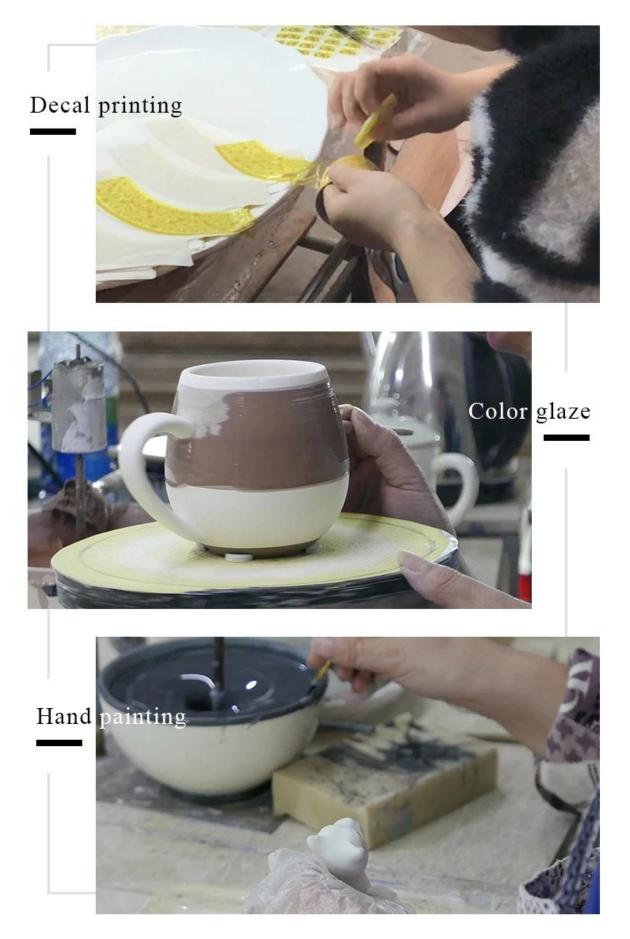

a:80mm<br>Bottom dia:75mm<br>Height:82mm<br>Weight:265g<br>Capacity:315ml                        |
| Packing      | Normal packing, Individual gift box, PVC box, window box, color box, white box, etc                    |

| Delivery time  | Within 35 days after the sample and order confirmed                                  |
|----------------|--------------------------------------------------------------------------------------|
| Payment term   | 30% deposit by T/T in advance and the balance against the copy of $\ensuremath{B/L}$ |
| Shipment       | By sea,by air,by Express and your shipping agent is acceptable                       |
| Usage Occasion | Home decor,Wedding Decoration,Wedding Favors,Decoration enhancement,                 |

### **Process Craft**

## **DEEP PROCESSING**



#### Service Story

Someone ask me, why Sunny Glassware is **the supplier of 80% fragrance brands in the United State**, take a second to listen to my story about<u>candle holders</u> order, you will understand Sunny always stay with you whatever it happens.

Last summer was really a great experience to us, J placed a big order with mass candle holders to Sunny Glassware at August 2018, everyone was so exciting and wanted to make it perfect .



Everything goes very well at the beginning, fast move, perfect communication, all is good. A small accessory became a big bomb which is out of our expectation, J wanted us to buy this small accessory in China but he told us this is a very difficult stuff, we digged 7 factories and one of them told us they can produce it. We are happy to know that