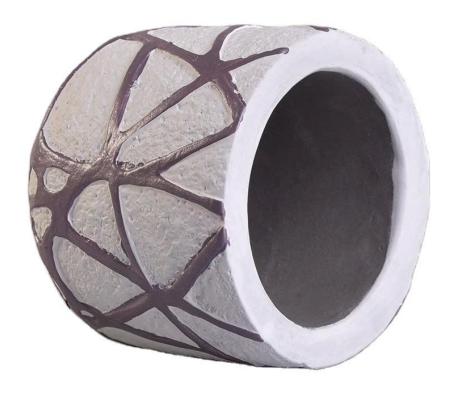

### **Product Description**

This **candle holder** is designed by our professional designers team. It is made from deep processing and kept good quality. A nice choice for home, wedding, party decorations

| <b>Usage Occasion</b> Home decor, Wedding Decoration, Wedding Favors, Decoration enhancement, |  |
|-----------------------------------------------------------------------------------------------|--|
|-----------------------------------------------------------------------------------------------|--|