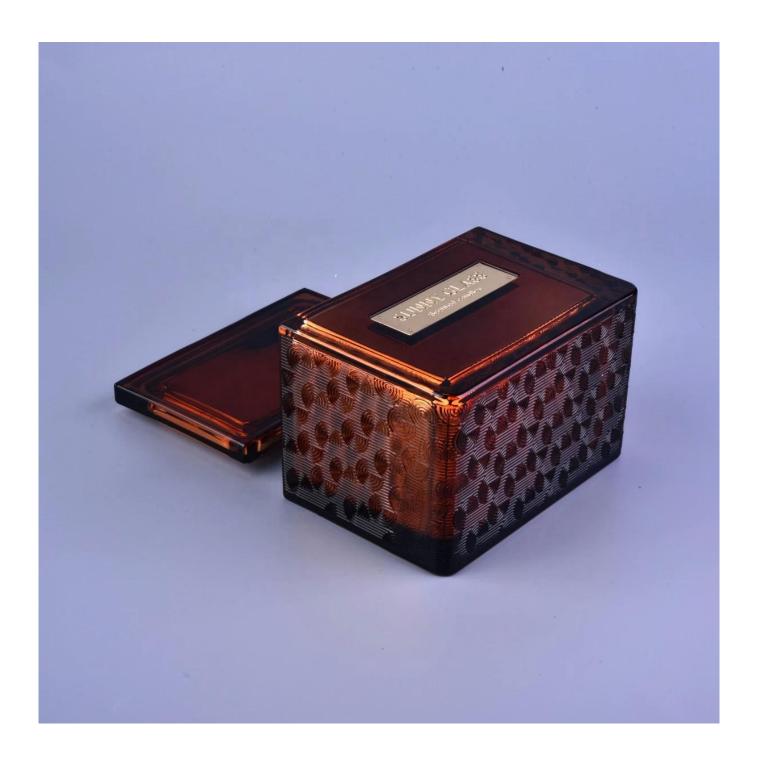

10oz Sunny luxury amber square scented glass candle holders with lids

#### **Product Description**

This **candle holder** is designed by our professional designers team. It is made from deep processing and kept good quality. It is suitable for home, wedding, party decorations and so on.

| Measure(mm)    | Body: Top dia:81mm Bottom dia:81mm Height:51mm Weight:203g Capacity:150ml Lid: Diameter:82mm Height:22mm Weight:98g |  |  |
|----------------|---------------------------------------------------------------------------------------------------------------------|--|--|
| Packing        | Normal packing, Individual gift box, PVC box, window box, color box, white box, etc                                 |  |  |
| Delivery time  | Within 35 days after the sample and order confirmed                                                                 |  |  |
| Payment term   | 30% deposit by T/T in advance and the balance against the copy of B/L                                               |  |  |
| Shipment       | By sea,by air,by Express and your shipping agent is acceptable                                                      |  |  |
| Usage Occasion | Home decor, Wedding Decoration, Wedding Favors, Decoration enhancement,                                             |  |  |