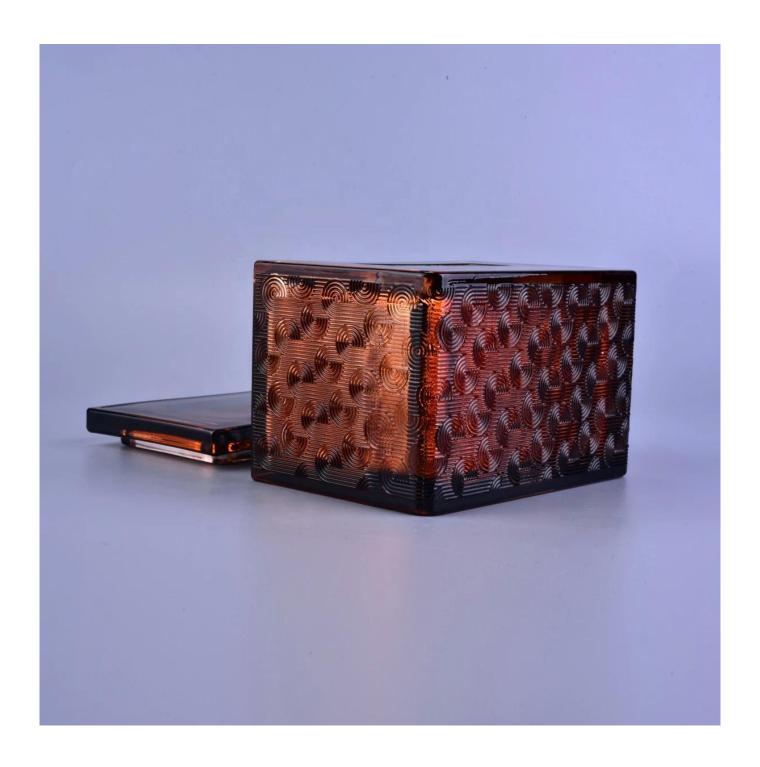

10oz Sunny luxury amber square scented glass candle holders with lids

#### **Product Description**

This **candle holder** is designed by our professional designers team. It is made from deep processing and kept good quality. It is suitable for home, wedding, party decorations and so on.