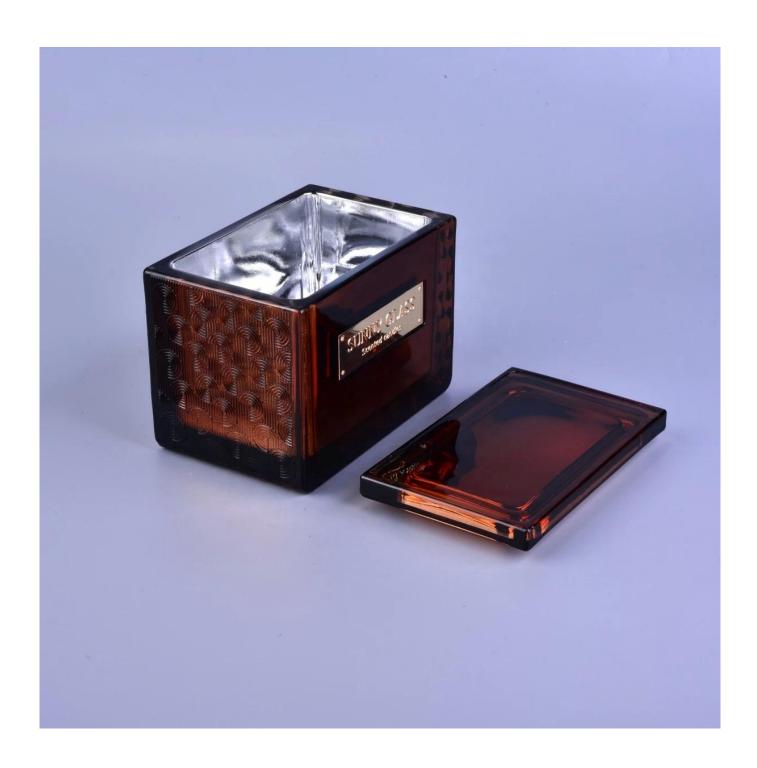

10oz Sunny luxury amber square scented glass candle holders with lids

#### **Product Description**

This **candle holder** is designed by our professional designers team. It is made from deep processing and kept good quality. It is suitable for home, wedding, party decorations and so on.

| Measure(mm)    | Body: Top dia:81mm Bottom dia:81mm Height:51mm Weight:203g Capacity:150ml Lid: Diameter:82mm Height:22mm Weight:98g |  |  |
|----------------|---------------------------------------------------------------------------------------------------------------------|--|--|
| Packing        | Normal packing, Individual gift box, PVC box, window box, color box, white box, etc                                 |  |  |
| Delivery time  | Within 35 days after the sample and order confirmed                                                                 |  |  |
| Payment term   | 30% deposit by T/T in advance and the balance against the copy of B/L                                               |  |  |
| Shipment       | By sea,by air,by Express and your shipping agent is acceptable                                                      |  |  |
| Usage Occasion | Home decor, Wedding Decoration, Wedding Favors, Decoration enhancement,                                             |  |  |