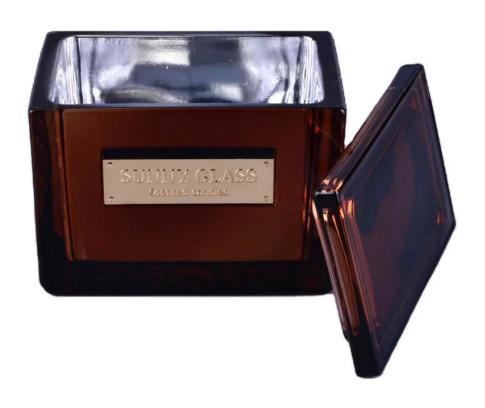

10oz Sunny luxury amber square scented glass candle holders with lids

#### **Product Description**

This **candle holder** is designed by our professional designers team. It is made from deep processing and kept good quality. It is suitable for home, wedding, party decorations and so on.