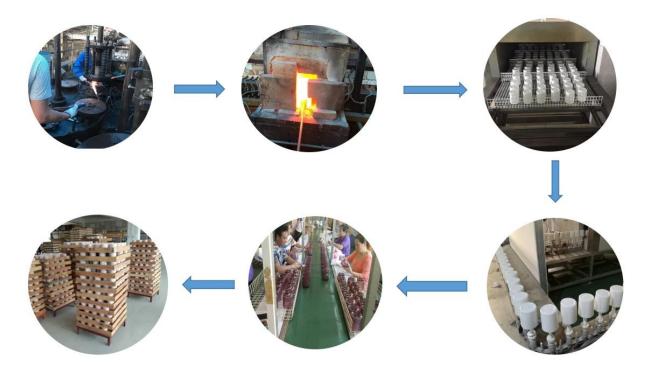

ingement.







| nroduct name  | 10oz Sunny amber decorative Luxury glass candle holder                                 |
|---------------|----------------------------------------------------------------------------------------|
| Sample time   | 5 days if at exist shaped and size of glass 15 days if need new shape or size of glass |
| Packing       | Normal packing,Individual gift box, PVC box, window box, color box, white box, etc     |
| Delivery time | Within 35 days after the sample and order confirmed                                    |
| Payment term  | 30% deposit by T/T in advance and the balance against the copy of B/L                  |
| Shipment      | By sea,by air,by Express and your shipping agent is acceptable                         |



## **Glass Production Lines**



### Packaging & Shipping

We also have **our own professional and international logistic team** for your service.

We are your best choice without any concern.







## Exhibition



# TSAMPLE ROOM





#### **Sunny Story**

Someone ask me, why Sunny Glassware is **the supplier of 80% fragrance brands in the United State**, take a second to listen to my story about <u>candle holders</u> order, you will understand Sunny always stay with you whatever it happens.

Last summer was really a great experience to us, J placed a big order with mass candle holders to Sunny Glassware at August 2018, everyone was so exciting and wanted to make it perfect .



Everything goes very well at the beginning, fast move, perfect communication, all is good. A small accessory became a big bomb which is out o