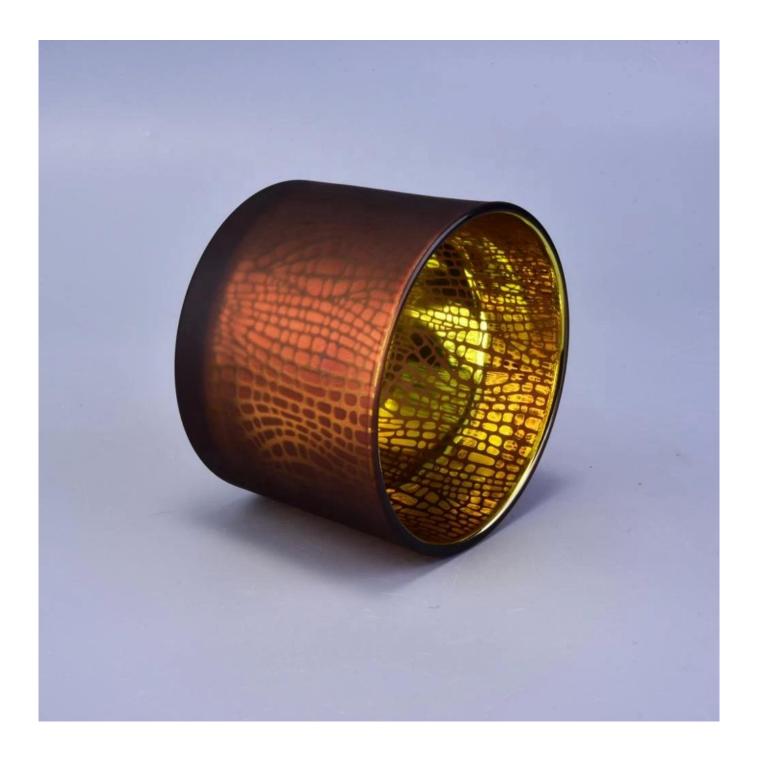

# 10oz 12oz Sunny scented decorative Luxury glass candle jar with lid

#### **Product Description**

This **candle holder** is designed by our professional designers team. It is made from deep processing and kept good quality. It is suitable for home, wedding, party decorations and so on.