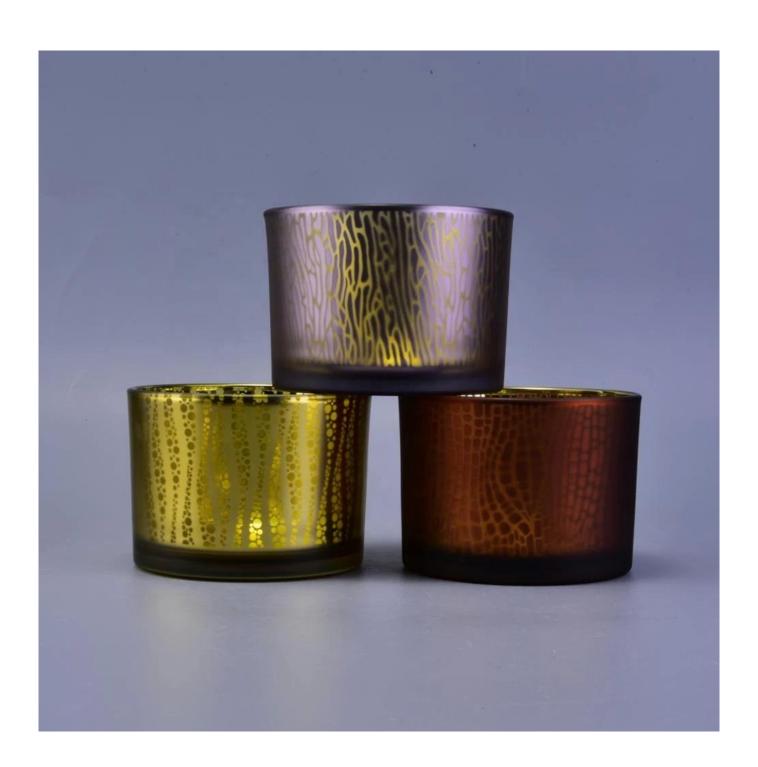

# 10oz 12oz Sunny scented decorative Luxury glass candle jar with lid

#### **Product Description**

This **candle holder** is designed by our professional designers team. It is made from deep processing and kept good quality. It is suitable for home, wedding, party decorations and so on.