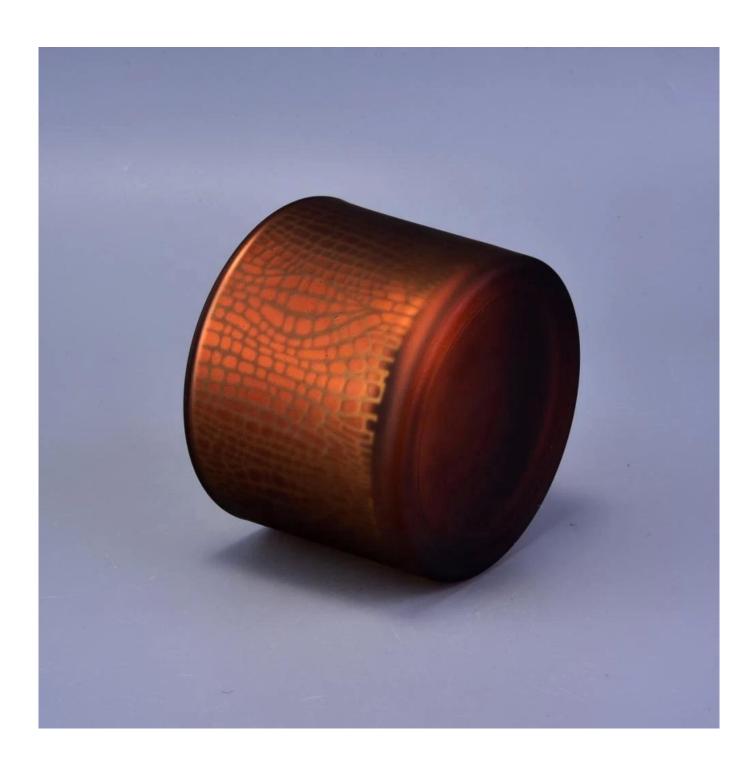

# 10oz 12oz Sunny scented decorative Luxury glass candle jar with lid

#### **Product Description**

This **candle holder** is designed by our professional designers team. It is made from deep processing and kept good quality. It is suitable for home, wedding, party decorations and so on.