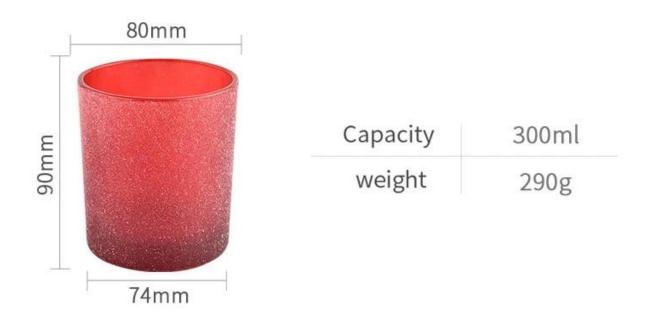

# product description

| product<br>name   | 10oz Red Frosted <u>Glass Candle Jars</u> For Candle Making                                                          |  |  |
|-------------------|----------------------------------------------------------------------------------------------------------------------|--|--|
| Sample<br>time    | <ol> <li>5 days if there is glass shape and size</li> <li>15 days, if you need new shapes and sizes glass</li> </ol> |  |  |
| Measure           | Item No.:SGHL21121516<br>Top dia: 80mm<br>Bottom dia: 74mm<br>Height: 90mm<br>Weight: 290g<br>Capacity: 300ml        |  |  |
| Packing           | Normal packing,Individual gift box, PVC box, window box, color box, white box, etc                                   |  |  |
| Delivery<br>time  | Within 35 days after the sample and order confirmed                                                                  |  |  |
| Payment<br>term   | 30% deposit by T/T in advance and the balance against the copy of B/L                                                |  |  |
| Shipment          | By sea,by air,by Express and your shipping agent is acceptable                                                       |  |  |
| Usage<br>Occasion | Home decor,Wedding Decoration,Wedding Favors,Decoration enhancement,                                                 |  |  |