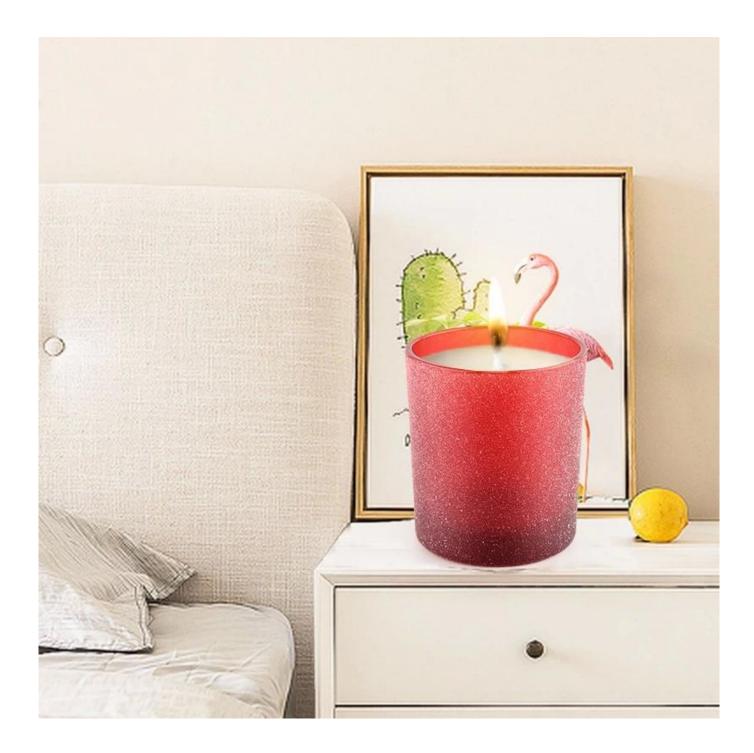

Unusual shapes and simple style-perfect for presenting your style in any room. Quality, impressive style and these <u>glass candle jar</u> so very gift worthy.

Works great for all wax types including soy, coconut, paraffin, beeswax, and gel candles.

The <u>glass candle jars</u> light the candle, when the flame illuminates, the beautiful hues flashes. Unique Frosted glass jar for candle making, for your own use or for business, is a wonderful choice. After the candle is gone, the jar can also be used to storage craft projects and other small items.