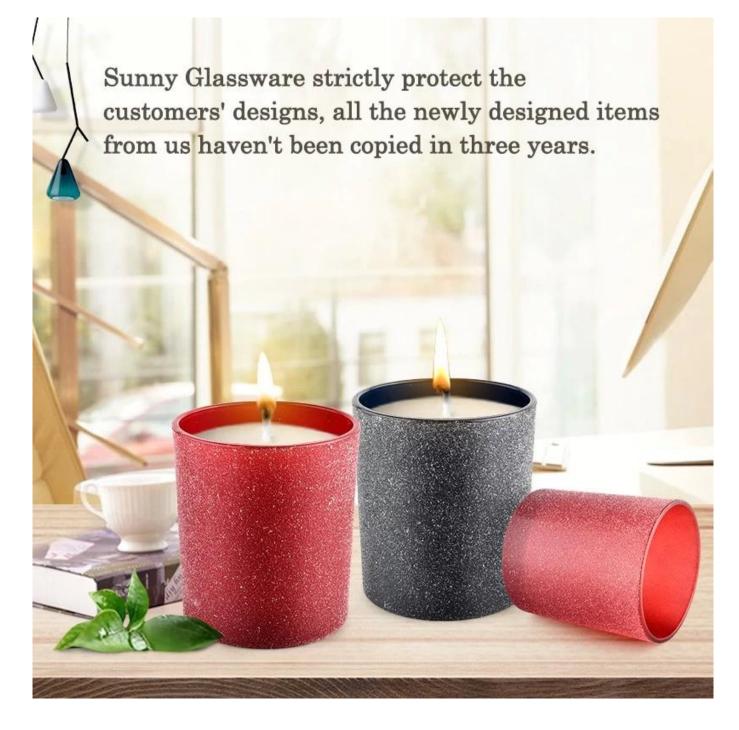

## **10oz Red Frosted <b>Glass Candle Jars** For Candle Making

Why Choose Sunny Glassware

• Upmost dedication to design, never compression on quality

- <u>Sunny Glassware</u> strictly protect the customers' designs, all the newly designed items from us haven't been copied in three years.
- Product quality is the major focus in <u>Sunny Glassware</u>. <u>Sunny Glassware</u> once demolished 80,000 pcs of glass vessel with barely visible blemish.

The <u>glass candle jars</u> light the candle, when the flame illuminates, the beautiful hues flashes. Unique Frosted glass jar for candle making, for your own use or for business, is a wonderful choice. After the candle is gone, the jar can also be used to storage craft projects and other small items.