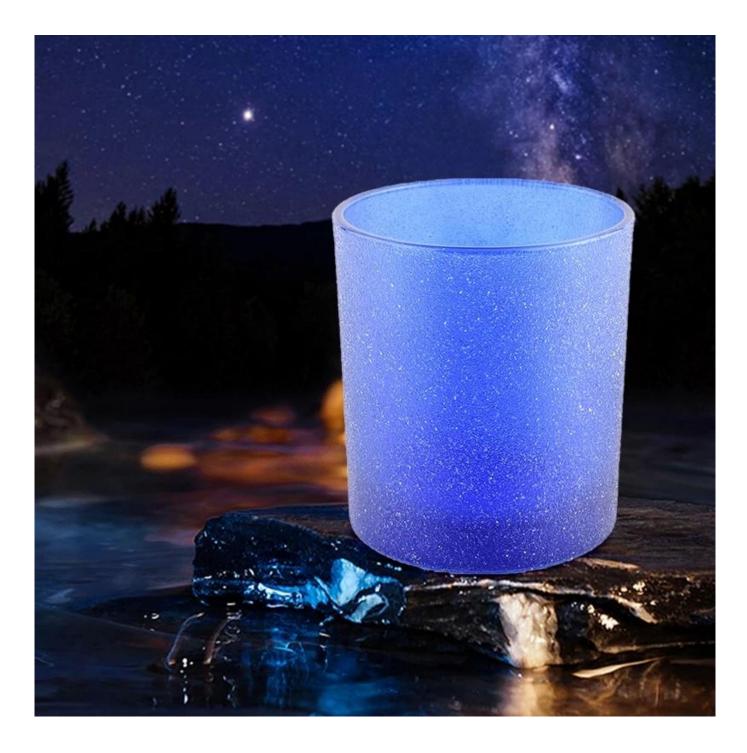

## **10oz Matte Blue Frosted Glass Candle Jars**

Unusual shapes and simple style-perfect for presenting your style in any room. Quality, impressive style and these <u>glass candle jar</u> so very gift worthy.

Works great for all wax types including soy, coconut, paraffin, beeswax, and gel candles.

The <u>glass candle jars</u> light the candle, when the flame illuminates, the beautiful hues flashes. Unique Frosted glass jar for candle making, for your own use or for business, is a wonderful choice. After the candle is gone, the jar can also be used to storage craft projects and other small items.