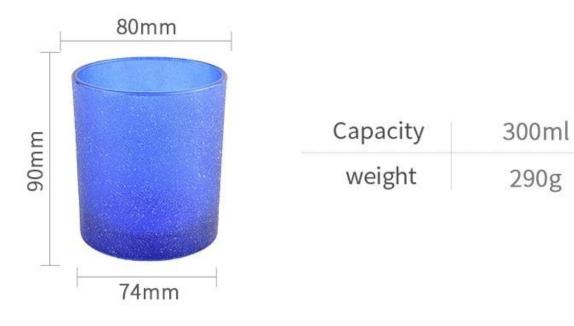

# product description

| product<br>name   | 10oz Matte Blue Frosted <u>Glass Candle Jars</u>                                               |
|-------------------|------------------------------------------------------------------------------------------------|
| Sample time       | 1. 5 days if there is glass shape and size 2. 15 days, if you need new shapes and sizes glass  |
| Measure           | Item No.:SGHL21121519 Top dia: 80mm Bottom dia: 74mm Height: 90mm Weight: 290g Capacity: 300ml |
| Packing           | Normal packing,Individual gift box, PVC box, window box, color box, white box, etc             |
| Delivery<br>time  | Within 35 days after the sample and order confirmed                                            |
| Payment<br>term   | 30% deposit by T/T in advance and the balance against the copy of B/L                          |
| Shipment          | By sea,by air,by Express and your shipping agent is acceptable                                 |
| Usage<br>Occasion | Home decor, Wedding Decoration, Wedding Favors, Decoration enhancement,                        |