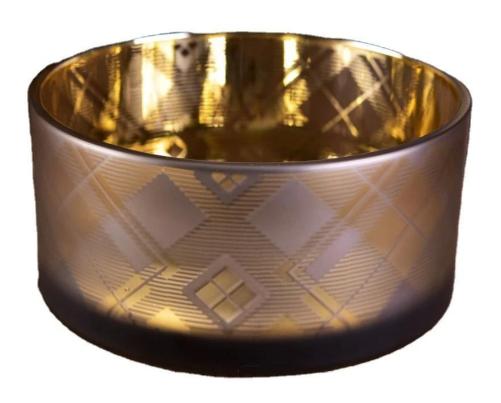

## 10oz Luxury frosted glass candle jar holder wholesales

#### **Product Description**

This **candle holder** is designed by our professional designers team. It is made from deep processing and kept good quality. It is suitable for home, wedding, party decorations and so on.