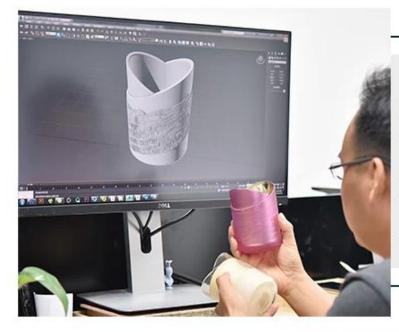

10oz Home decoration colored luxury custom candle concrete jar



### Achieve Customers' Ideas

get your ideas becoming creative fragrance products and

### sell them very well

### Award-winning Design Team

won the trust of many upscale brands





### Excellent After-service

problem solved within 24 hours

This **candle holder** is designed by our professional designers team. It is made from deep processing and kept good quality. A nice choice for home, wedding, party decorations







| Product name  | 10oz Home decoration colored luxury custom candle concrete jar                                         |
|---------------|--------------------------------------------------------------------------------------------------------|
| Sample time   | <ol> <li>5-7 days if at exist shaped and size</li> <li>15-20 days if need new shape or size</li> </ol> |