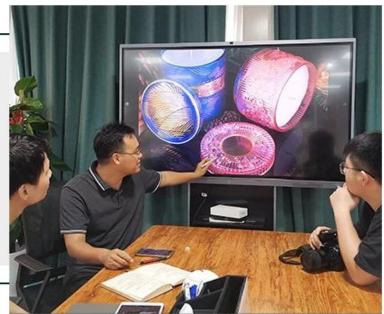

10oz Home decoration colored luxury custom candle concrete jar



### Achieve Customers' Ideas

get your ideas becoming creative fragrance products and

### sell them very well

### Award-winning Design Team

won the trust of many upscale brands





### Excellent After-service

problem solved within 24 hours

This **candle holder** is designed by our professional designers team. It is made from deep processing and kept good quality. A nice choice for home, wedding, party decorations







| Product name  | 10oz Home decoration colored luxury custom candle concrete jar                                         |
|---------------|--------------------------------------------------------------------------------------------------------|
| Sample time   | <ol> <li>5-7 days if at exist shaped and size</li> <li>15-20 days if need new shape or size</li> </ol> |
| Measure(mm)   | Max dia:106mm<br>Height:87.3mm                                                                         |
| Packing       | Normal packing,Individual gift box, PVC b