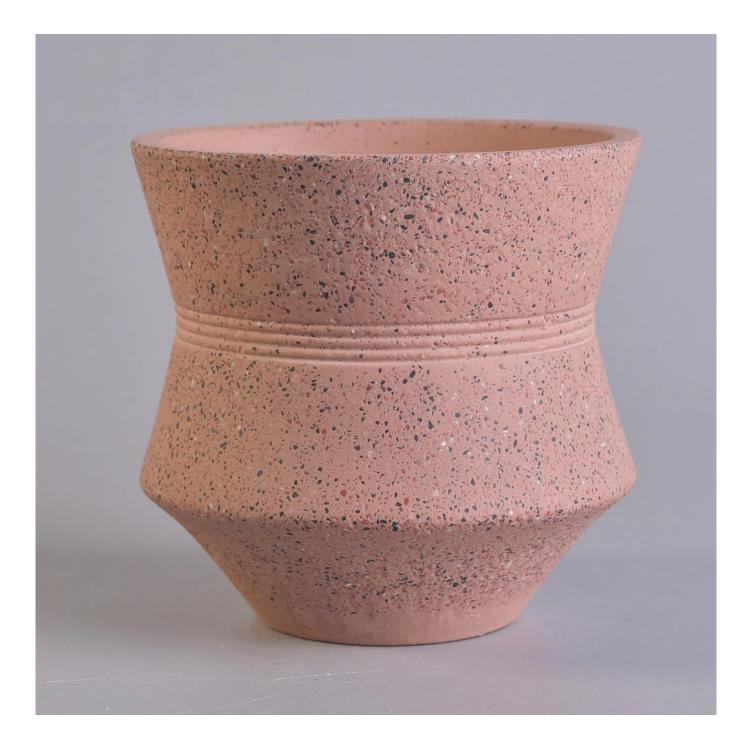

10oz Home decoration colored luxury custom candle concrete jar

| Product name  | 10oz Home decoration colored luxury custom candle concrete jar                                         |
|---------------|--------------------------------------------------------------------------------------------------------|
| Sample time   | <ol> <li>5-7 days if at exist shaped and size</li> <li>15-20 days if need new shape or size</li> </ol> |
| Measure(mm)   | Max dia:106mm<br>Height:87.3mm                                                                         |
| Packing       | Normal packing,Individual gift box, PVC box, window box, color box, white box, etc                     |
| Delivery time | Within 35 days after the sample and order confirmed                                                    |