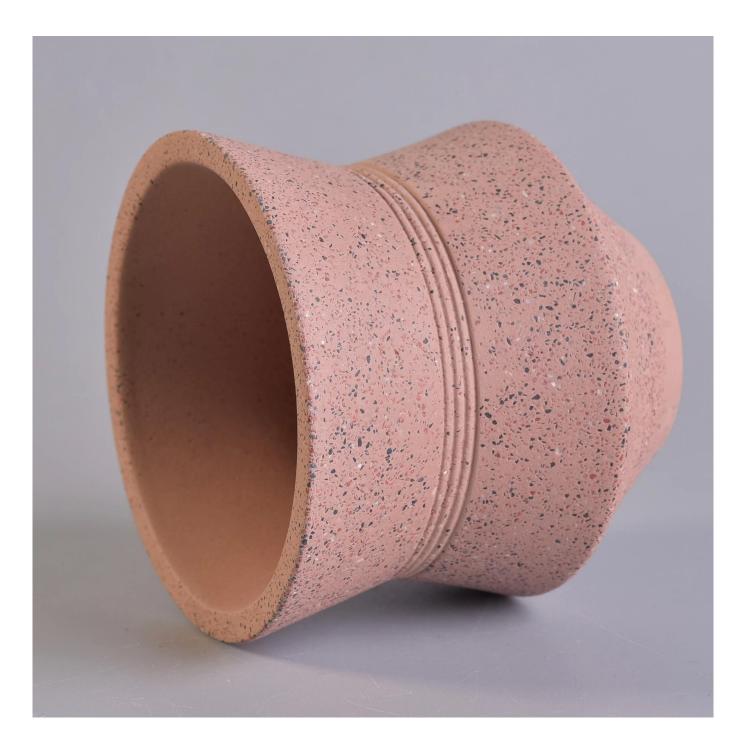

10oz Home decoration colored luxury custom candle concrete jar

### Excellent After-service

problem solved within 24 hours

This **candle holder** is designed by our professional designers team. It is made from deep processing and kept good quality. A nice choice for home, wedding, party decorations

| Product name  | 10oz Home decoration colored luxury custom candle concrete jar                                         |
|---------------|--------------------------------------------------------------------------------------------------------|
| Sample time   | <ol> <li>5-7 days if at exist shaped and size</li> <li>15-20 days if need new shape or size</li> </ol> |
| Measure(mm)   | Max dia:106mm<br>Height:87.3mm                                                                         |
| Packing       | Normal packing,Individual gift box, PVC box, window box, color box, white box, etc                     |
| Delivery time | Within 35 days after the sample and order confirmed                                                    |