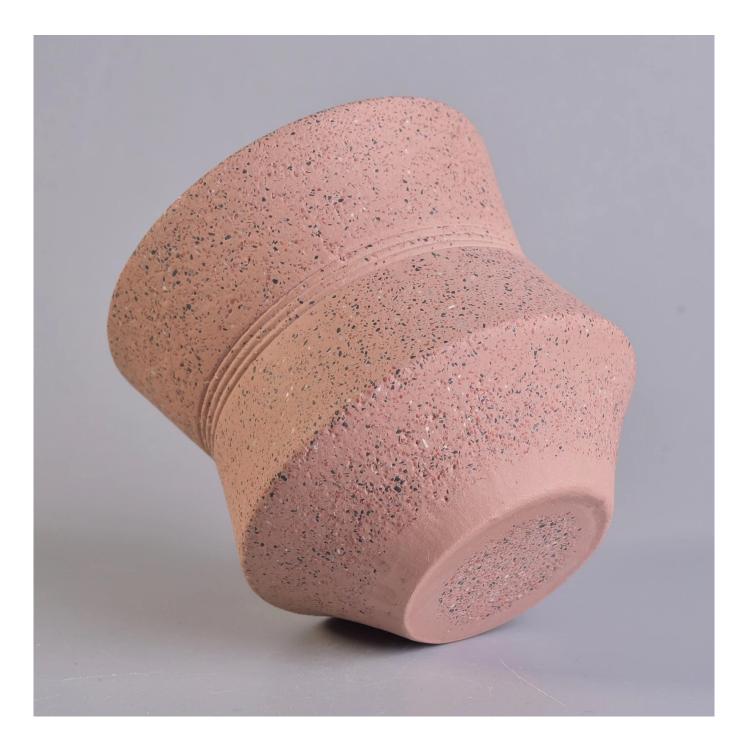

10oz Home decoration colored luxury custom candle concrete jar

### Excellent After-service

problem solved within 24 hours

This **candle holder** is designed by our professional designers team. It is made from deep processing and kept good quality. A nice choice for home, wedding, party decorations

| Product name  | 10oz Home decoration colored luxury custom candle concrete jar                                         |
|---------------|--------------------------------------------------------------------------------------------------------|
| Sample time   | <ol> <li>5-7 days if at exist shaped and size</li> <li>15-20 days if need new shape or size</li> </ol> |
| Measure(mm)   | Max dia:106mm<br>Height:87.3mm                                                                         |
| Packing       | Normal packing,Individual gift box, PVC box, window box, color box, white box, etc                     |
| Delivery time | Within 35 days after the sample and order confirmed                                                    |