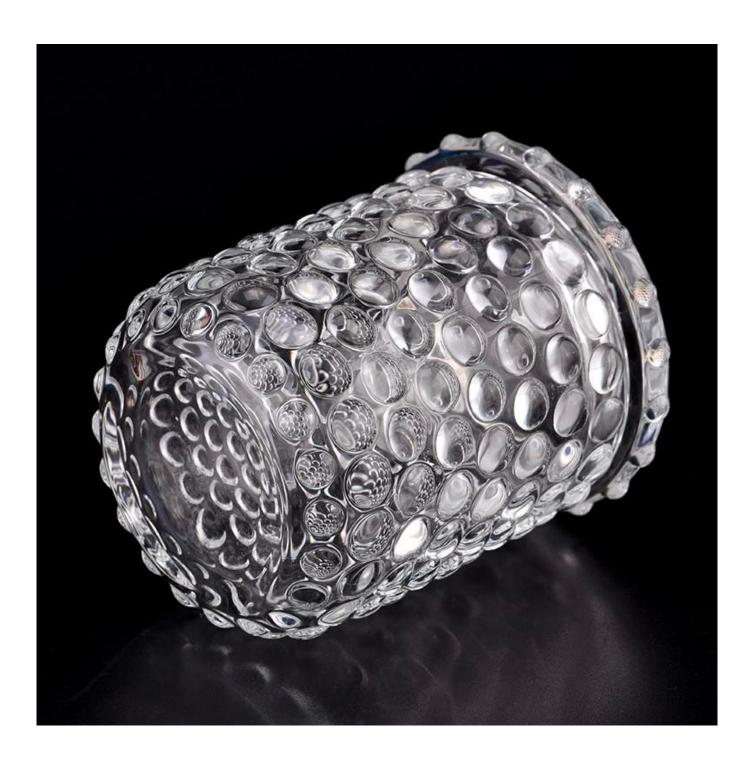

### 10oz Crystal Glass Candle Jar with Glass Lid with bubble designs

#### **Product Description**

This **candle holder** is designed by our professional designers team. It is made from deep processing and kept good quality. It is suitable for home, wedding, party decorations and so on.

| Measure(mm)    | Jar: Top dia: 81mm Bottom dia: 63mm Max dia: 87mm Height: 96mm Weight: 387g Capacity: 352ml Lid: Dia: 93mm Height: 43mm Weight: 164g |
|----------------|--------------------------------------------------------------------------------------------------------------------------------------|
| Packing        | Normal packing,Individual gift box, PVC box, window box, color box, white box, etc                                                   |
| Delivery time  | Within 35 days after the sample and order confirmed                                                                                  |
| Payment term   | 30% deposit by T/T in advance and the balance against the copy of B/L                                                                |
| Shipment       | By sea,by air,by Express and your shipping agent is acceptable                                                                       |
| Usage Occasion | Home decor, Wedding Decoration, Wedding Favors, Decoration enhancement,                                                              |