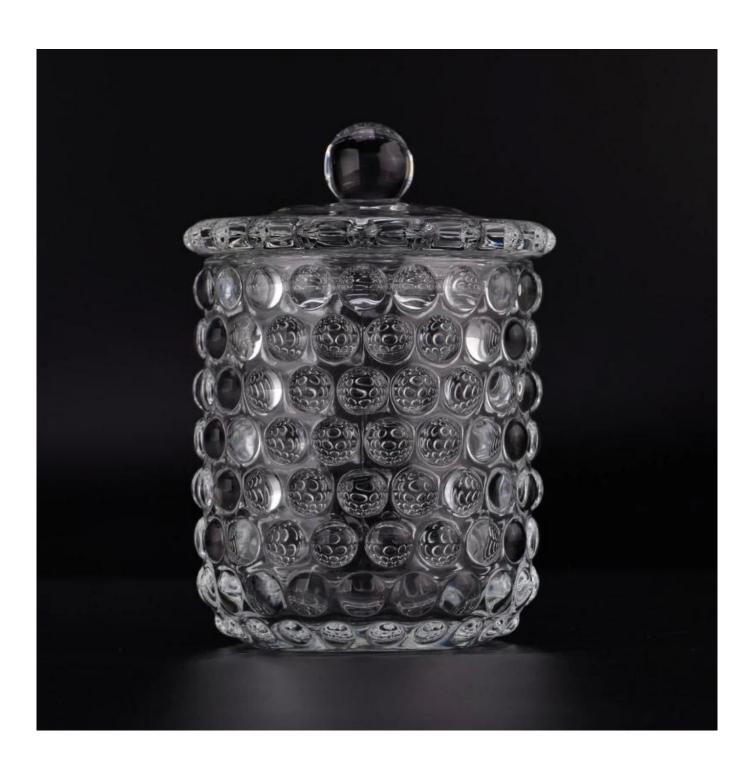

### 10oz Crystal Glass Candle Jar with Glass Lid with bubble designs

#### **Product Description**

This **candle holder** is designed by our professional designers team. It is made from deep processing and kept good quality. It is suitable for home, wedding, party decorations and so on.

| Measure(mm)    | Jar: Top dia: 81mm Bottom dia: 63mm Max dia: 87mm Height: 96mm Weight: 387g Capacity: 352ml Lid: Dia: 93mm Height: 43mm Weight: 164g |
|----------------|--------------------------------------------------------------------------------------------------------------------------------------|
| Packing        | Normal packing,Individual gift box, PVC box, window box, color box, white box, etc                                                   |
| Delivery time  | Within 35 days after the sample and order confirmed                                                                                  |
| Payment term   | 30% deposit by T/T in advance and the balance against the copy of B/L                                                                |
| Shipment       | By sea,by air,by Express and your shipping agent is acceptable                                                                       |
| Usage Occasion | Home decor, Wedding Decoration, Wedding Favors, Decoration enhancement,                                                              |