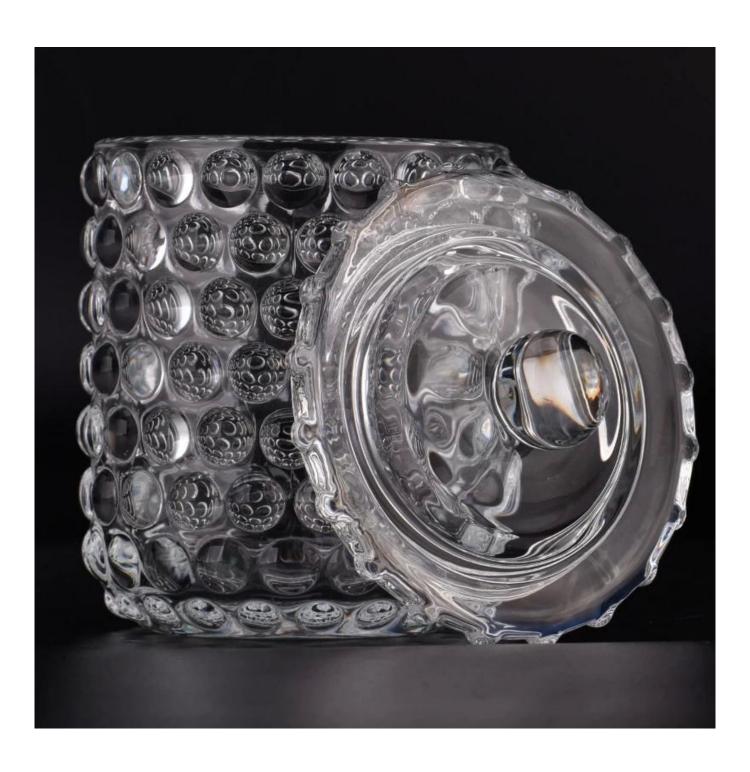

### 10oz Crystal Glass Candle Jar with Glass Lid with bubble designs

#### **Product Description**

This **candle holder** is designed by our professional designers team. It is made from deep processing and kept good quality. It is suitable for home, wedding, party decorations and so on.

| Measure(mm)    | Jar: Top dia: 81mm Bottom dia: 63mm Max dia: 87mm Height: 96mm Weight: 387g Capacity: 352ml Lid: Dia: 93mm Height: 43mm Weight: 164g |
|----------------|--------------------------------------------------------------------------------------------------------------------------------------|
| Packing        | Normal packing,Individual gift box, PVC box, window box, color box, white box, etc                                                   |
| Delivery time  | Within 35 days after the sample and order confirmed                                                                                  |
| Payment term   | 30% deposit by T/T in advance and the balance against the copy of B/L                                                                |
| Shipment       | By sea,by air,by Express and your shipping agent is acceptable                                                                       |
| Usage Occasion | Home decor, Wedding Decoration, Wedding Favors, Decoration enhancement,                                                              |