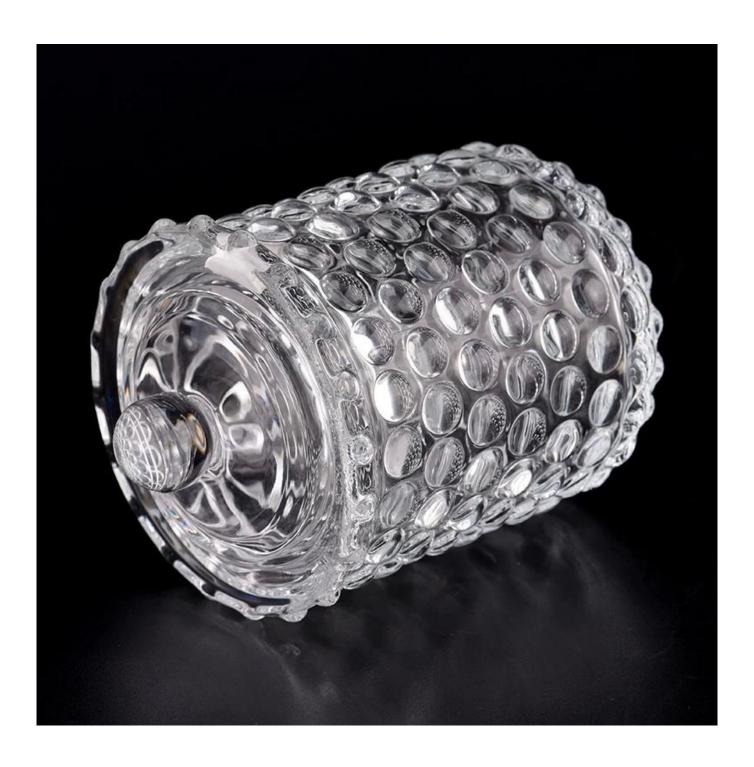

### 10oz Crystal Glass Candle Jar with Glass Lid with bubble designs

#### **Product Description**

This **candle holder** is designed by our professional designers team. It is made from deep processing and kept good quality. It is suitable for home, wedding, party decorations and so on.

| Measure(mm)    | Jar: Top dia: 81mm Bottom dia: 63mm Max dia: 87mm Height: 96mm Weight: 387g Capacity: 352ml Lid: Dia: 93mm Height: 43mm Weight: 164g |
|----------------|--------------------------------------------------------------------------------------------------------------------------------------|
| Packing        | Normal packing,Individual gift box, PVC box, window box, color box, white box, etc                                                   |
| Delivery time  | Within 35 days after the sample and order confirmed                                                                                  |
| Payment term   | 30% deposit by T/T in advance and the balance against the copy of B/L                                                                |
| Shipment       | By sea,by air,by Express and your shipping agent is acceptable                                                                       |
| Usage Occasion | Home decor, Wedding Decoration, Wedding Favors, Decoration enhancement,                                                              |