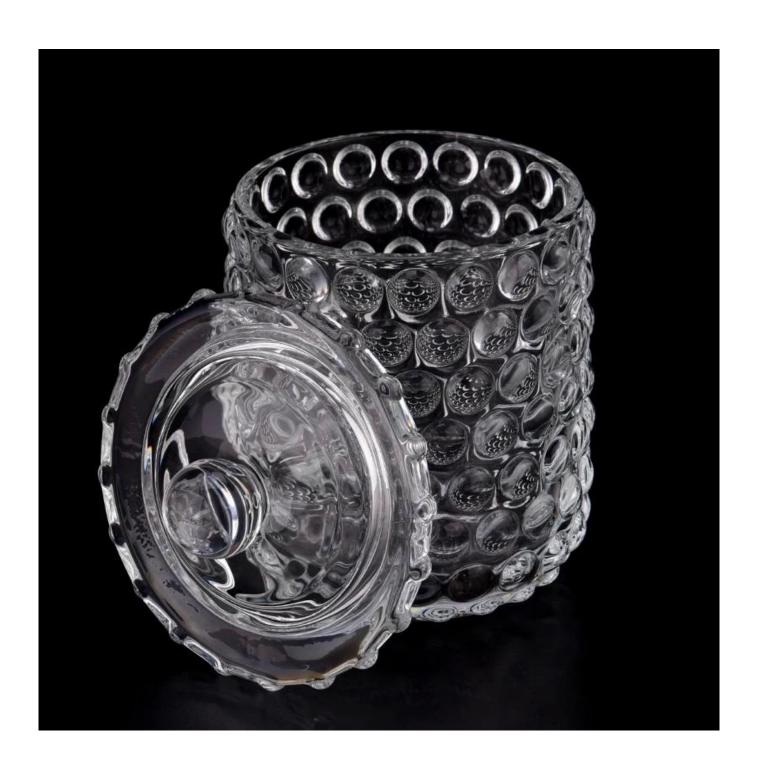

### 10oz Crystal Glass Candle Jar with Glass Lid with bubble designs

#### **Product Description**

This **candle holder** is designed by our professional designers team. It is made from deep processing and kept good quality. It is suitable for home, wedding, party decorations and so on.

| Measure(mm)    | Jar: Top dia: 81mm Bottom dia: 63mm Max dia: 87mm Height: 96mm Weight: 387g Capacity: 352ml Lid: Dia: 93mm Height: 43mm Weight: 164g |
|----------------|--------------------------------------------------------------------------------------------------------------------------------------|
| Packing        | Normal packing,Individual gift box, PVC box, window box, color box, white box, etc                                                   |
| Delivery time  | Within 35 days after the sample and order confirmed                                                                                  |
| Payment term   | 30% deposit by T/T in advance and the balance against the copy of B/L                                                                |
| Shipment       | By sea,by air,by Express and your shipping agent is acceptable                                                                       |
| Usage Occasion | Home decor, Wedding Decoration, Wedding Favors, Decoration enhancement,                                                              |