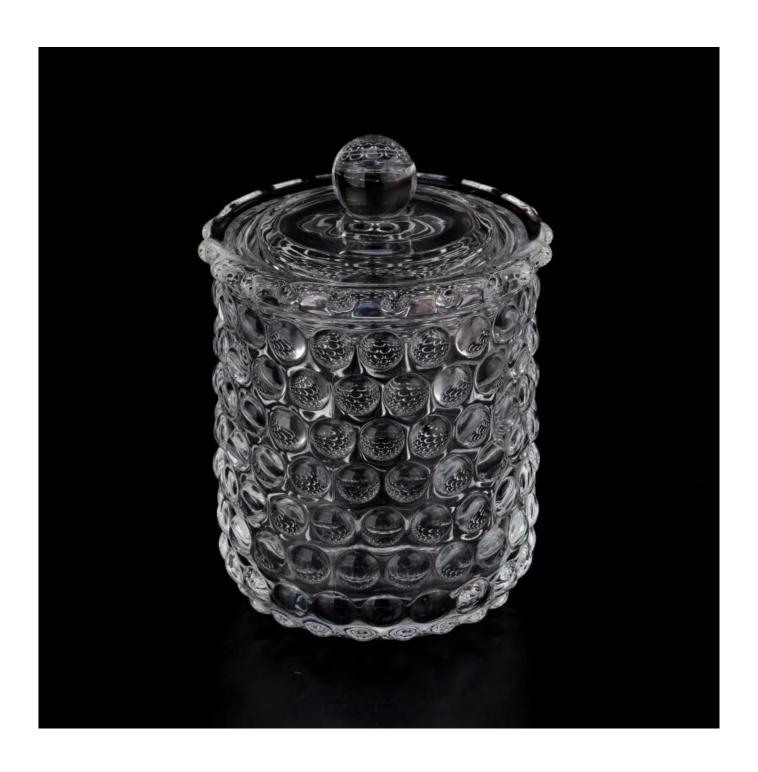

### 10oz Crystal Glass Candle Jar with Glass Lid with bubble designs

#### **Product Description**

This **candle holder** is designed by our professional designers team. It is made from deep processing and kept good quality. It is suitable for home, wedding, party decorations and so on.

| Measure(mm)    | Jar: Top dia: 81mm Bottom dia: 63mm Max dia: 87mm Height: 96mm Weight: 387g Capacity: 352ml Lid: Dia: 93mm Height: 43mm Weight: 164g |
|----------------|--------------------------------------------------------------------------------------------------------------------------------------|
| Packing        | Normal packing,Individual gift box, PVC box, window box, color box, white box, etc                                                   |
| Delivery time  | Within 35 days after the sample and order confirmed                                                                                  |
| Payment term   | 30% deposit by T/T in advance and the balance against the copy of B/L                                                                |
| Shipment       | By sea,by air,by Express and your shipping agent is acceptable                                                                       |
| Usage Occasion | Home decor, Wedding Decoration, Wedding Favors, Decoration enhancement,                                                              |