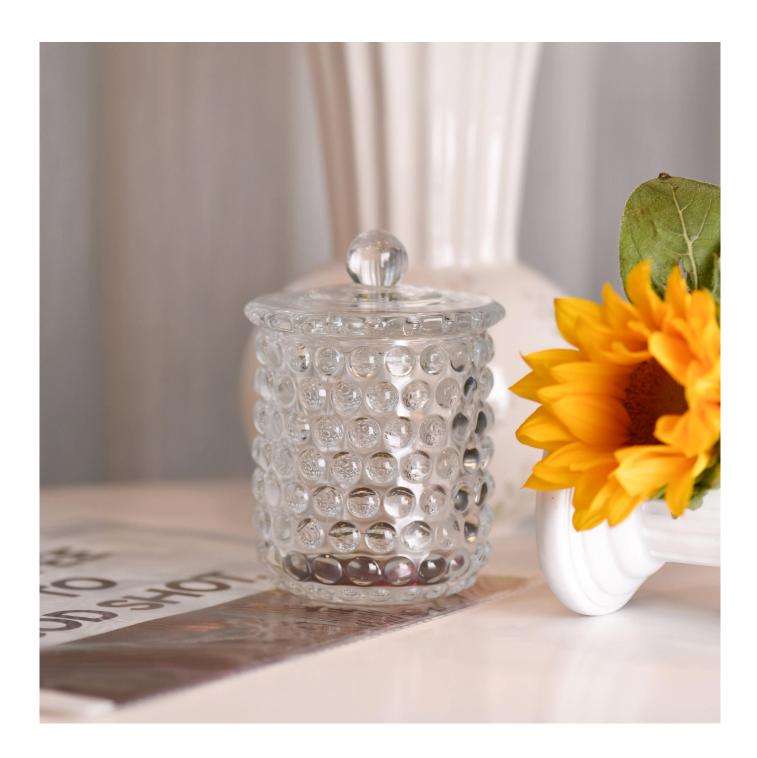

### 10oz Crystal Glass Candle Jar with Glass Lid with bubble designs

#### **Product Description**

This **candle holder** is designed by our professional designers team. It is made from deep processing and kept good quality. It is suitable for home, wedding, party decorations and so on.

| Measure(mm)    | Jar: Top dia: 81mm Bottom dia: 63mm Max dia: 87mm Height: 96mm Weight: 387g Capacity: 352ml Lid: Dia: 93mm Height: 43mm Weight: 164g |
|----------------|--------------------------------------------------------------------------------------------------------------------------------------|
| Packing        | Normal packing,Individual gift box, PVC box, window box, color box, white box, etc                                                   |
| Delivery time  | Within 35 days after the sample and order confirmed                                                                                  |
| Payment term   | 30% deposit by T/T in advance and the balance against the copy of B/L                                                                |
| Shipment       | By sea,by air,by Express and your shipping agent is acceptable                                                                       |
| Usage Occasion | Home decor, Wedding Decoration, Wedding Favors, Decoration enhancement,                                                              |