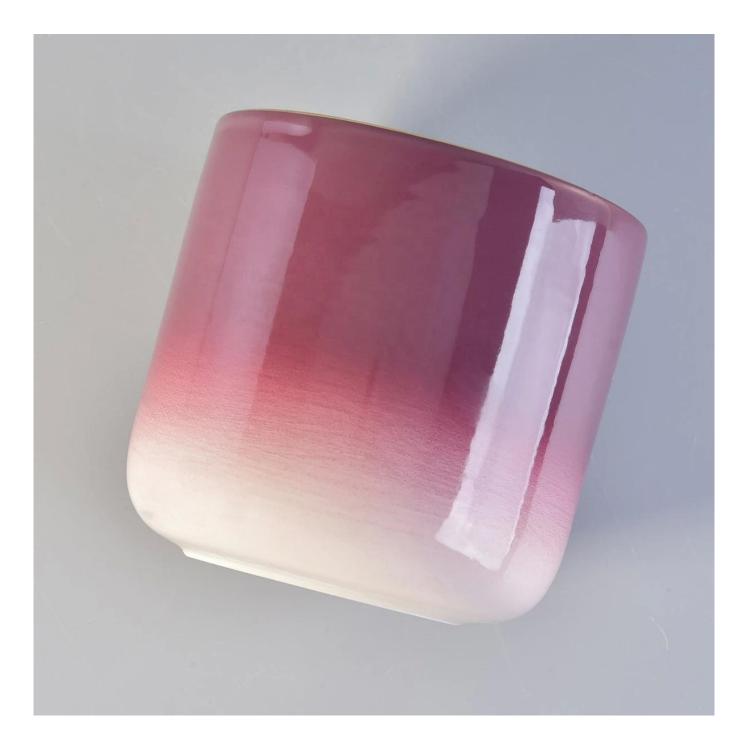

### Product Description

Specification

Product name10oz Bulk cylinder colorful electroplated ceramic candle holderPackingNormal packing,Individual gift box, PVC box, window box, color box, white box, etcDelivery timeWithin 35 days after the sample and order confirmedWhy Choose Us