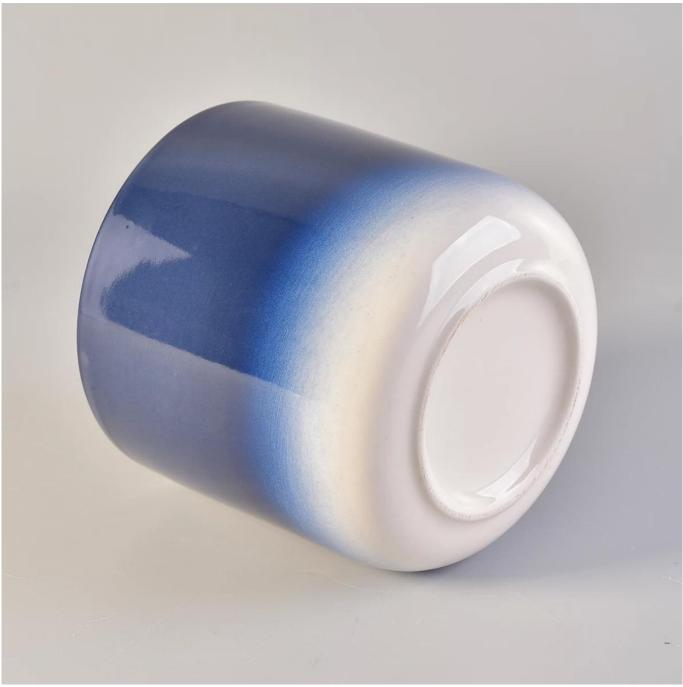

### Product Description

Specification

Product name10oz Bulk cylinder colorful electroplated ceramic candle holderPackingNormal packing,Individual gift box, PVC box, window box, color box, white box, etcDelivery timeWithin 35 days after the sample and order confirmedWhy Choose Us