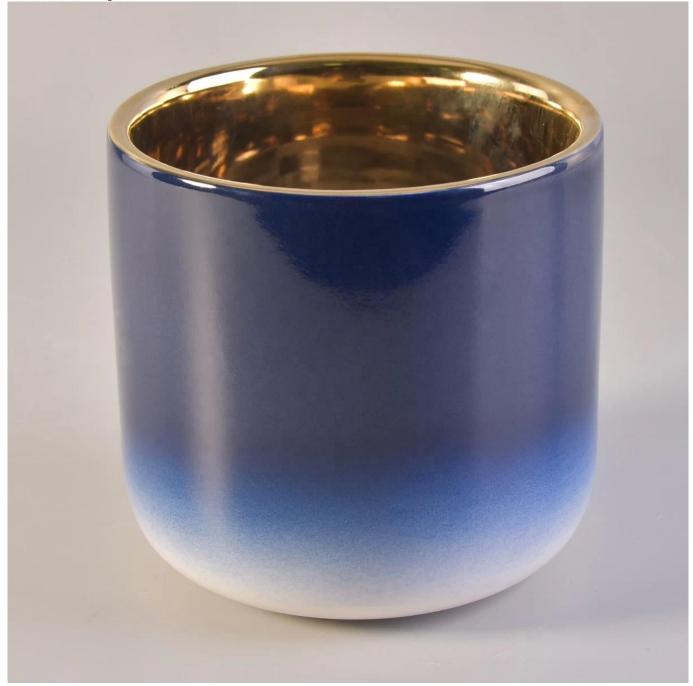

### Product Description

Specification

Product name10oz Bulk cylinder colorful electroplated ceramic candle holderPackingNormal packing,Individual gift box, PVC box, window box, color box, white box, etcDelivery timeWithin 35 days after the sample and order confirmedWhy Choose Us