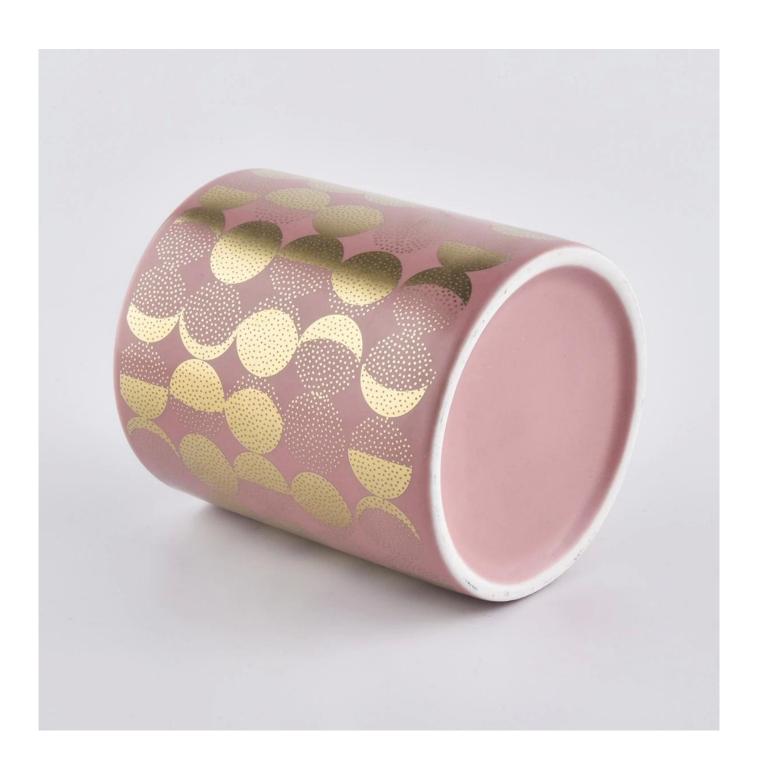

Product Description sis 01 191 plo (II) Chayour

Specification

Product name 10oz 8oz In bulk custom empty cylinder pink ceramic candle holder

Packing Normal packing, Individual gift box, PVC box, window box, color box, white box, etc