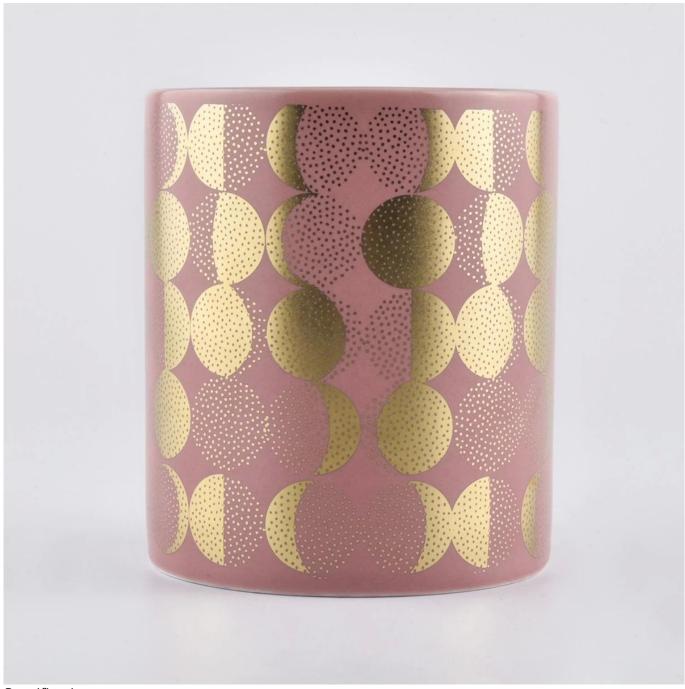

Product Description sis 01 191 plo (II) Chayour

Specification

Product name 10oz 8oz In bulk custom empty cylinder pink ceramic candle holder

Packing Normal packing, Individual gift box, PVC box, window box, color box, white box, etc