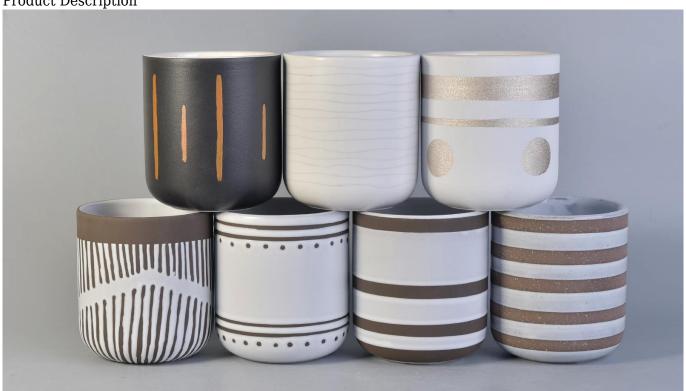

Product Description

Specification

Product name 10oz 6 oz Wholesales logo printing white empty candle jars ceramic

Size Mouth: 140mm Bottom: 104mm Height: 66mm Maximum diameter: 161mm

Delivery time Within 35 days after the sample and order confirmed