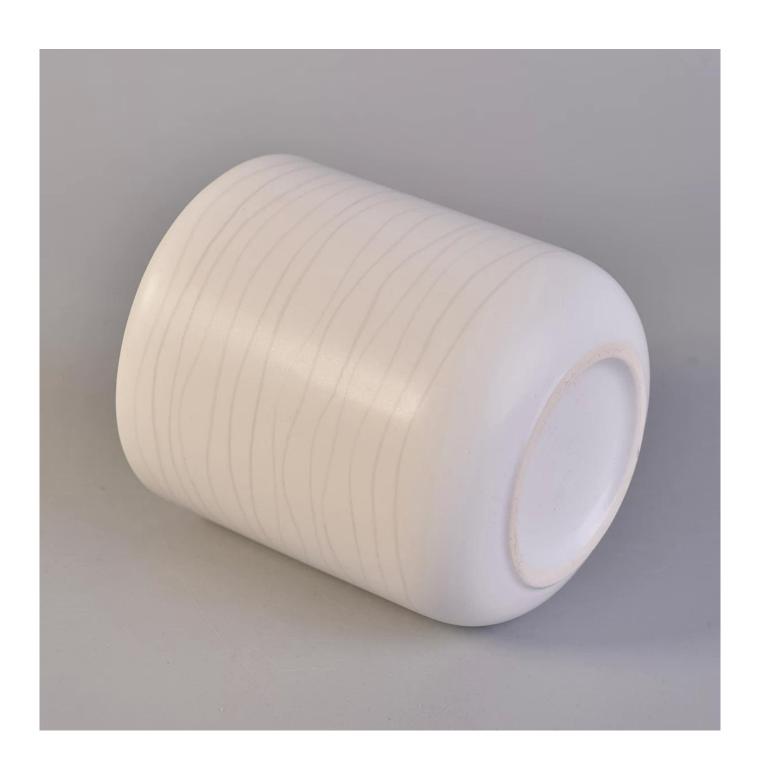

Product Description

Specification

Product name 10oz 6 oz Wholesales logo printing white empty candle jars ceramic

Size Mouth: 140mm Bottom: 104mm Height: 66mm Maximum diameter: 161mm

Delivery time Within 35 days after the sample and order confirmed