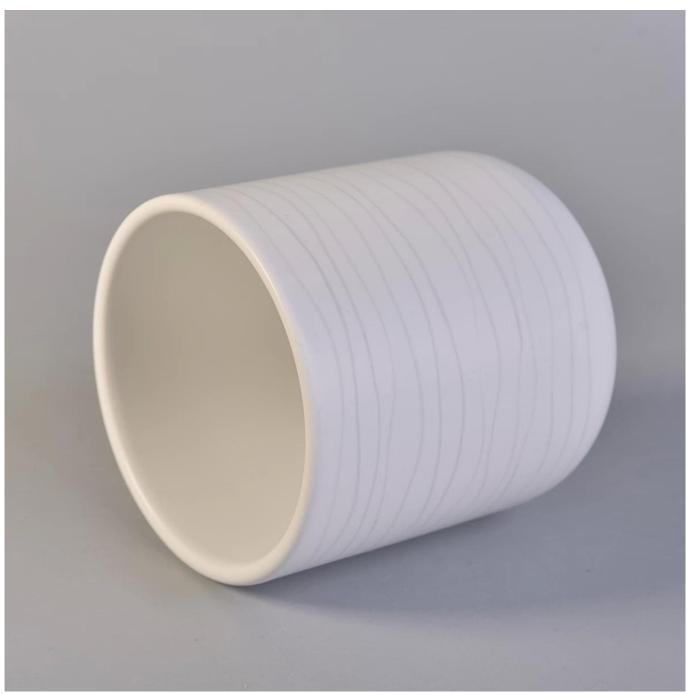

Product Description

Specification

Product name 10oz 6 oz Wholesales logo printing white empty candle jars ceramic

Size Mouth: 140mm Bottom: 104mm Height: 66mm Maximum diameter: 161mm

Delivery time Within 35 days after the sample and order confirmed