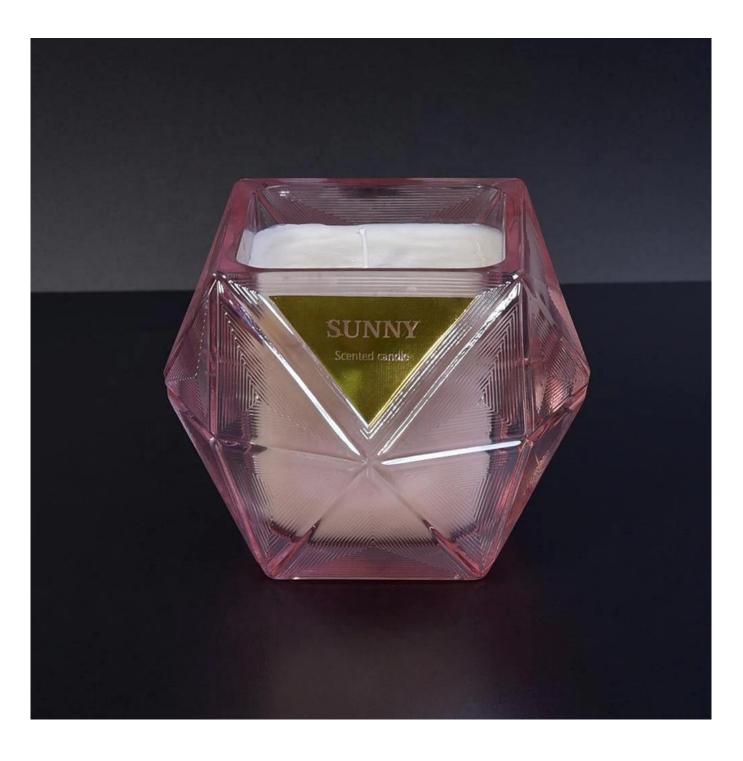

# 10oz 20oz Sunny new design diamond crystal candle glass jar holder

**Product Description** 

This **candle holder** is designed by our professional designers team. It is made from deep processing and kept good quality. It is suitable for home, wedding, party decorations and so on.

Home decor, Wedding Decoration, Wedding Favors, Decoration enhancement,

**Process Craft** 