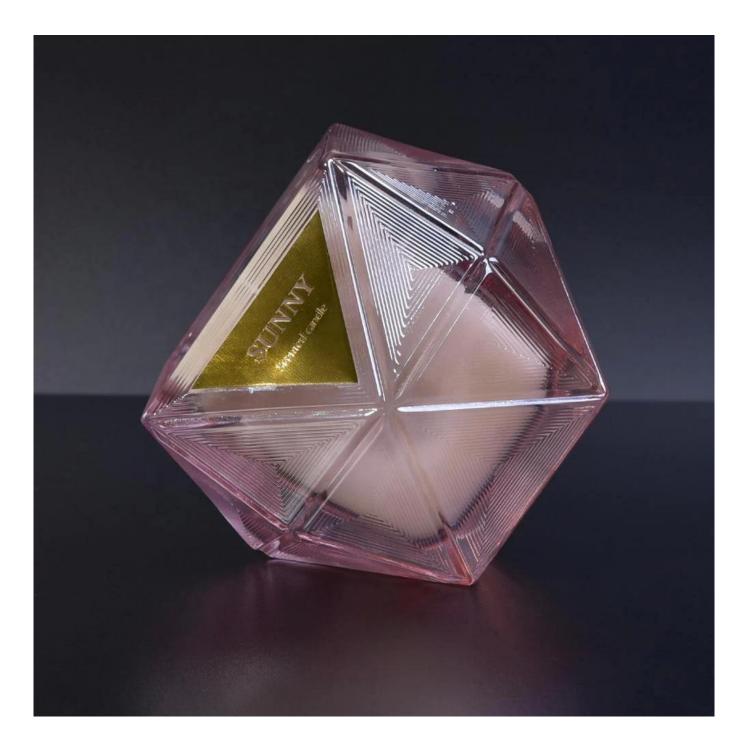

# 10oz 20oz Sunny new design diamond crystal candle glass jar holder

**Product Description** 

This **candle holder** is designed by our professional designers team. It is made from deep processing and kept good quality. It is suitable for home, wedding, party decorations and so on.

Home decor, Wedding Decoration, Wedding Favors, Decoration enhancement,

**Process Craft** 