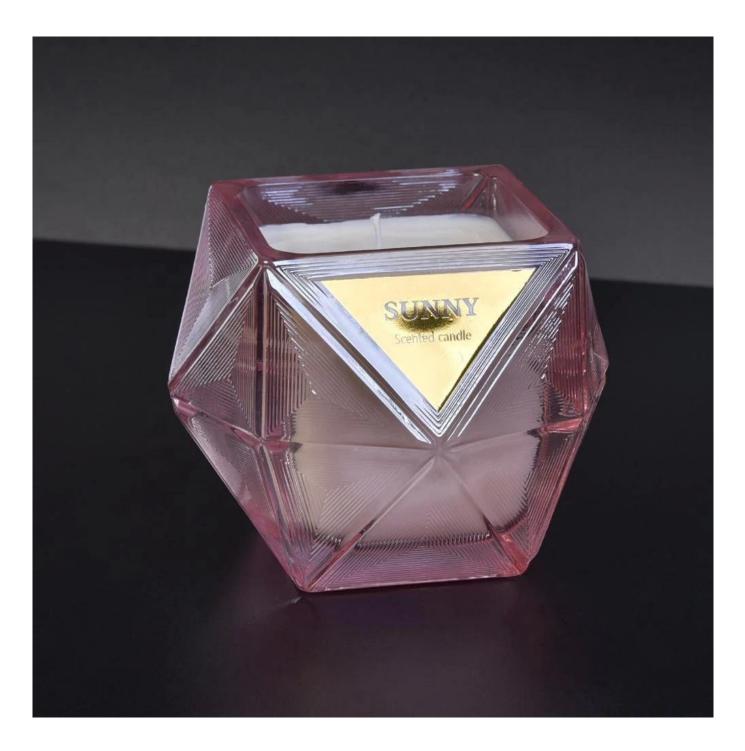

# 10oz 20oz Sunny new design diamond crystal candle glass jar holder

**Product Description** 

This **candle holder** is designed by our professional designers team. It is made from deep processing and kept good quality. It is suitable for home, wedding, party decorations and so on.

Home decor, Wedding Decoration, Wedding Favors, Decoration enhancement,

**Process Craft** 