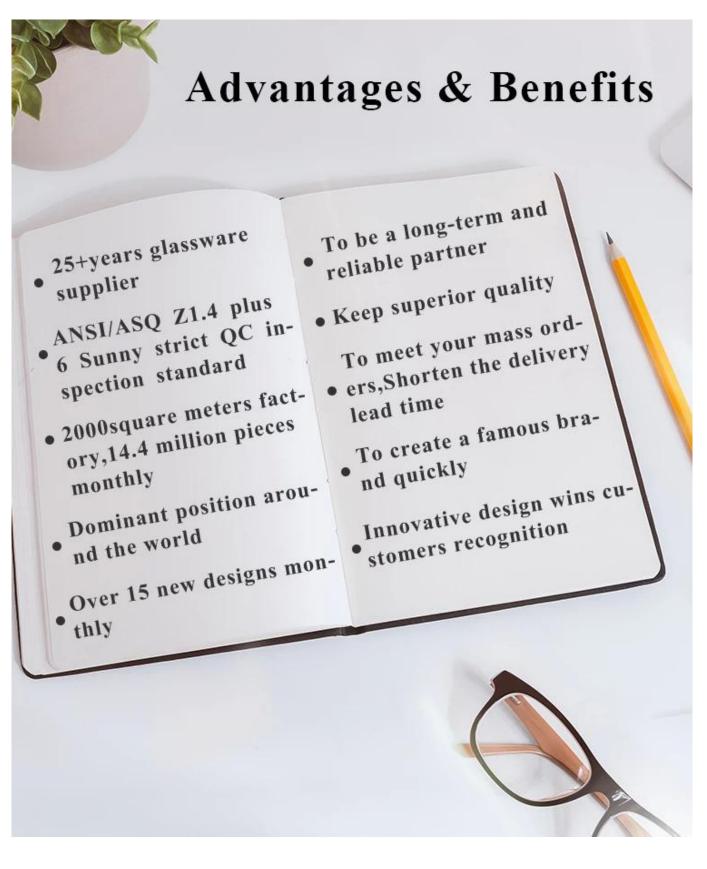

# 10oz 20oz Sunny new design diamond crystal candle glass jar holder

**Product Description** 

This **candle holder** is designed by our professional designers team. It is made from deep processing and kept good quality. It is suitable for home, wedding, party decorations and so on.

**Notes:** All the images on this site are copyrighted by Sunny Glassware. Any unauthorized reprinting will be regarded as copyright infringement.

| Inroduct name | 10oz 20oz Sunny new design diamond crystal<br>candle glass jar holder                                               |
|---------------|---------------------------------------------------------------------------------------------------------------------|
| Sample time   | <ol> <li>5 days if at exist shaped and size of glass</li> <li>15 days if need new shape or size of glass</li> </ol> |
| Packing       | Normal packing,Individual gift box, PVC box, window box, color box, white box, etc                                  |
| Delivery time | Within 35 days after the sample and order confirmed                                                                 |
| Payment term  | 30% deposit by T/T in advance and the balance against the copy of B/L                                               |
| Shipment      | By sea,by air,by Express and your shipping agent is acceptable                                                      |