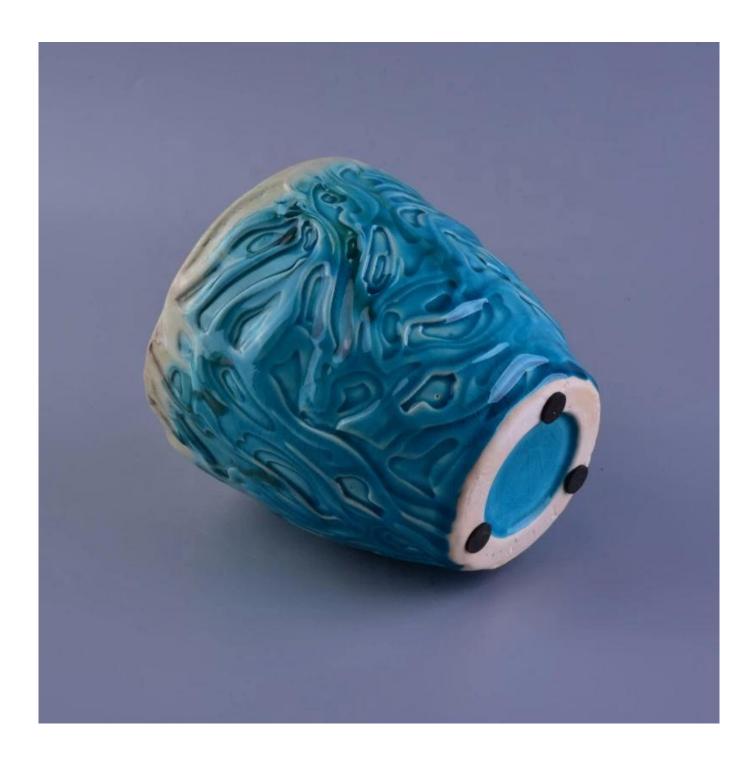

# 10oz 20oz Bulk vintage blue candle ceramic jars

| Product name   | 10oz 20oz Bulk vintage blue candle ceramic jars                                                        |
|----------------|--------------------------------------------------------------------------------------------------------|
| Sample time    | <ol> <li>5-7 days if at exist shaped and size</li> <li>15-20 days if need new shape or size</li> </ol> |
| Measure(mm)    | Top dia: 103mm Bottom dia: 103mm Height:106mm Weight: 467g Capacity: 580ml                             |
| Packing        | Normal packing, Individual gift box, PVC box, window box, color box, white box, etc                    |
| Delivery time  | Within 35 days after the sample and order confirmed                                                    |
| Payment term   | 30% deposit by T/T in advance and the balance against the copy of B/L                                  |
| Shipment       | By sea,by air,by Express and your shipping agent is acceptable                                         |
| Usage Occasion | Home decor, Wedding Decoration, Wedding Favors, Decoration enhancement,                                |