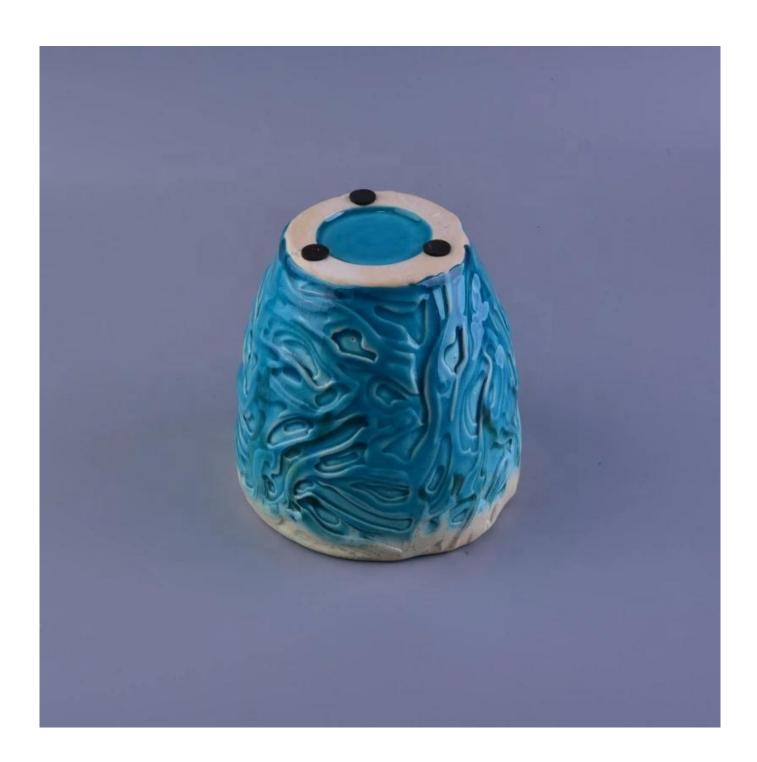

# 10oz 20oz Bulk vintage blue candle ceramic jars

| Product name   | 10oz 20oz Bulk vintage blue candle ceramic jars                                                        |
|----------------|--------------------------------------------------------------------------------------------------------|
| Sample time    | <ol> <li>5-7 days if at exist shaped and size</li> <li>15-20 days if need new shape or size</li> </ol> |
| Measure(mm)    | Top dia: 103mm Bottom dia: 103mm Height:106mm Weight: 467g Capacity: 580ml                             |
| Packing        | Normal packing, Individual gift box, PVC box, window box, color box, white box, etc                    |
| Delivery time  | Within 35 days after the sample and order confirmed                                                    |
| Payment term   | 30% deposit by T/T in advance and the balance against the copy of B/L                                  |
| Shipment       | By sea,by air,by Express and your shipping agent is acceptable                                         |
| Usage Occasion | Home decor, Wedding Decoration, Wedding Favors, Decoration enhancement,                                |