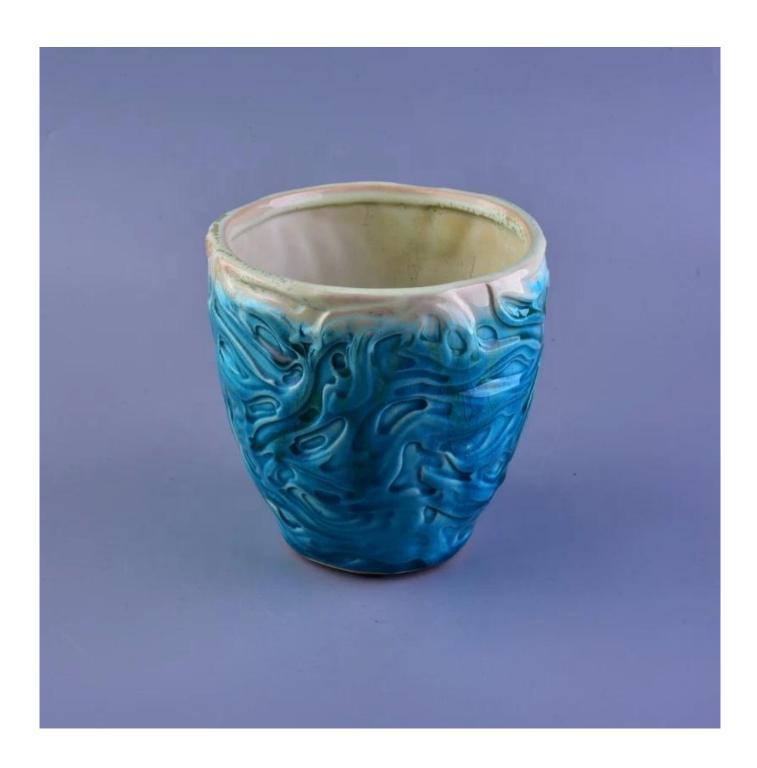

# 10oz 20oz Bulk vintage blue candle ceramic jars

| Product name   | 10oz 20oz Bulk vintage blue candle ceramic jars                                                        |
|----------------|--------------------------------------------------------------------------------------------------------|
| Sample time    | <ol> <li>5-7 days if at exist shaped and size</li> <li>15-20 days if need new shape or size</li> </ol> |
| Measure(mm)    | Top dia: 103mm Bottom dia: 103mm Height:106mm Weight: 467g Capacity: 580ml                             |
| Packing        | Normal packing, Individual gift box, PVC box, window box, color box, white box, etc                    |
| Delivery time  | Within 35 days after the sample and order confirmed                                                    |
| Payment term   | 30% deposit by T/T in advance and the balance against the copy of B/L                                  |
| Shipment       | By sea,by air,by Express and your shipping agent is acceptable                                         |
| Usage Occasion | Home decor, Wedding Decoration, Wedding Favors, Decoration enhancement,                                |