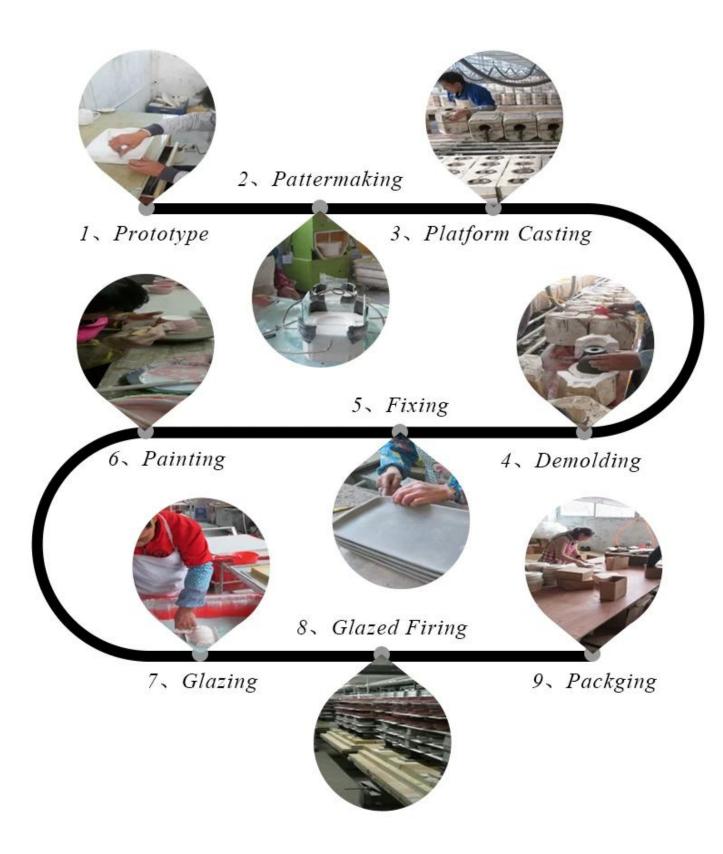

<li>15-20 days if need new shape or size</li> </ol> |
| Measure(mm)    | Top dia: 103mm Bottom dia: 103mm Height:106mm Weight: 467g Capacity: 580ml                             |
| Packing        | Normal packing, Individual gift box, PVC box, window box, color box, white box, etc                    |
| Delivery time  | Within 35 days after the sample and order confirmed                                                    |
| Payment term   | 30% deposit by T/T in advance and the balance against the copy of B/L                                  |
| Shipment       | By sea,by air,by Express and your shipping agent is acceptable                                         |
| Usage Occasion | Home decor, Wedding Decoration, Wedding Favors, Decoration enhancement,                                |



## Packaging & Shipping

We also have **our own professional and international logistic company** for your service.

We are your best choice without any concern.





- Own professional shipping team
- Fast and safe delivery
- On-time shipment protection







# Exhibition



# <sup>⊤</sup>SAMPLE ROOM<sub>→</sub>









#### **Sunny Story**

Someone ask me, why Sunny Glassware is **the supplier of 80% fragrance brands in the United State**, take a second to listen to my story about <u>candle holders</u> order, you will understand Sunny always stay with you whatever it happens.

Last summer was really a great experience to us, J placed a big order with mass candle holders to Sunny Glassware at August 2018, everyone was so exciting and wanted to make it perfect .



Everything goes very