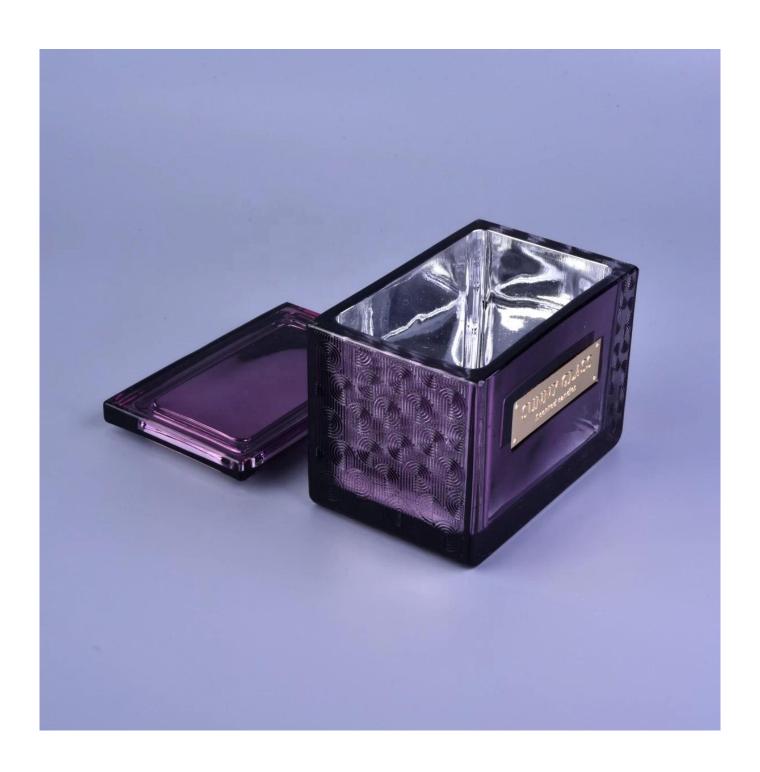

| 10oz 16oz 20oz Sunny spray | scented empty s | square glass can | dle container wi | th lids |
|----------------------------|-----------------|------------------|------------------|---------|
|                            |                 |                  |                  |         |
|                            |                 |                  |                  |         |
|                            |                 |                  |                  |         |
|                            |                 |                  |                  |         |
|                            |                 |                  |                  |         |
|                            |                 |                  |                  |         |
|                            |                 |                  |                  |         |
|                            |                 |                  |                  |         |
|                            |                 |                  |                  |         |
|                            |                 |                  |                  |         |
|                            |                 |                  |                  |         |
|                            |                 |                  |                  |         |
|                            |                 |                  |                  |         |
|                            |                 |                  |                  |         |
|                            |                 |                  |                  |         |
|                            |                 |                  |                  |         |
|                            |                 |                  |                  |         |
|                            |                 |                  |                  |         |
|                            |                 |                  |                  |         |
|                            |                 |                  |                  |         |
|                            |                 |                  |                  |         |
|                            |                 |                  |                  |         |
|                            |                 |                  |                  |         |
|                            |                 |                  |                  |         |
|                            |                 |                  |                  |         |
|                            |                 |                  |                  |         |
|                            |                 |                  |                  |         |
|                            |                 |                  |                  |         |
|                            |                 |                  |                  |         |
|                            |                 |                  |                  |         |
|                            |                 |                  |                  |         |
|                            |                 |                  |                  |         |
|                            |                 |                  |                  |         |
|                            |                 |                  |                  |         |
|                            |                 |                  |                  |         |
|                            |                 |                  |                  |         |
|                            |                 |                  |                  |         |
|                            |                 |                  |                  |         |
|                            |                 |                  |                  |         |
|                            |                 |                  |                  |         |

| Measure(mm)    | Body: Top dia:81mm Bottom dia:81mm Height:51mm Weight:203g Capacity:150ml Lid: Diameter:82mm Height:22mm Weight:98g |  |
|----------------|---------------------------------------------------------------------------------------------------------------------|--|
| Packing        | Normal packing,Individual gift box, PVC box, window box, color box, white box, etc                                  |  |
| Delivery time  | Within 35 days after the sample and order confirmed                                                                 |  |
| Payment term   | 30% deposit by T/T in advance and the balance against the copy of B/L                                               |  |
| Shipment       | By sea,by air,by Express and your shipping agent is acceptable                                                      |  |
| Usage Occasion | Home decor, Wedding Decoration, Wedding Favors, Decoration enhancement,                                             |  |