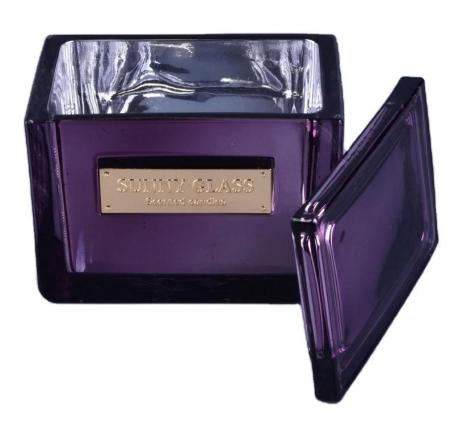

| 10oz 16oz 20oz Sunny spray | scented empty s | square glass can | dle container wi | th lids |
|----------------------------|-----------------|------------------|------------------|---------|
|                            |                 |                  |                  |         |
|                            |                 |                  |                  |         |
|                            |                 |                  |                  |         |
|                            |                 |                  |                  |         |
|                            |                 |                  |                  |         |
|                            |                 |                  |                  |         |
|                            |                 |                  |                  |         |
|                            |                 |                  |                  |         |
|                            |                 |                  |                  |         |
|                            |                 |                  |                  |         |
|                            |                 |                  |                  |         |
|                            |                 |                  |                  |         |
|                            |                 |                  |                  |         |
|                            |                 |                  |                  |         |
|                            |                 |                  |                  |         |
|                            |                 |                  |                  |         |
|                            |                 |                  |                  |         |
|                            |                 |                  |                  |         |
|                            |                 |                  |                  |         |
|                            |                 |                  |                  |         |
|                            |                 |                  |                  |         |
|                            |                 |                  |                  |         |
|                            |                 |                  |                  |         |
|                            |                 |                  |                  |         |
|                            |                 |                  |                  |         |
|                            |                 |                  |                  |         |
|                            |                 |                  |                  |         |
|                            |                 |                  |                  |         |
|                            |                 |                  |                  |         |
|                            |                 |                  |                  |         |
|                            |                 |                  |                  |         |
|                            |                 |                  |                  |         |
|                            |                 |                  |                  |         |
|                            |                 |                  |                  |         |
|                            |                 |                  |                  |         |
|                            |                 |                  |                  |         |
|                            |                 |                  |                  |         |
|                            |                 |                  |                  |         |
|                            |                 |                  |                  |         |
|                            |                 |                  |                  |         |

| Measure(mm)    | Body: Top dia:81mm Bottom dia:81mm Height:51mm Weight:203g Capacity:150ml Lid: Diameter:82mm Height:22mm Weight:98g |  |
|----------------|---------------------------------------------------------------------------------------------------------------------|--|
| Packing        | Normal packing,Individual gift box, PVC box, window box, color box, white box, etc                                  |  |
| Delivery time  | Within 35 days after the sample and order confirmed                                                                 |  |
| Payment term   | 30% deposit by T/T in advance and the balance against the copy of B/L                                               |  |
| Shipment       | By sea,by air,by Express and your shipping agent is acceptable                                                      |  |
| Usage Occasion | Home decor, Wedding Decoration, Wedding Favors, Decoration enhancement,                                             |  |