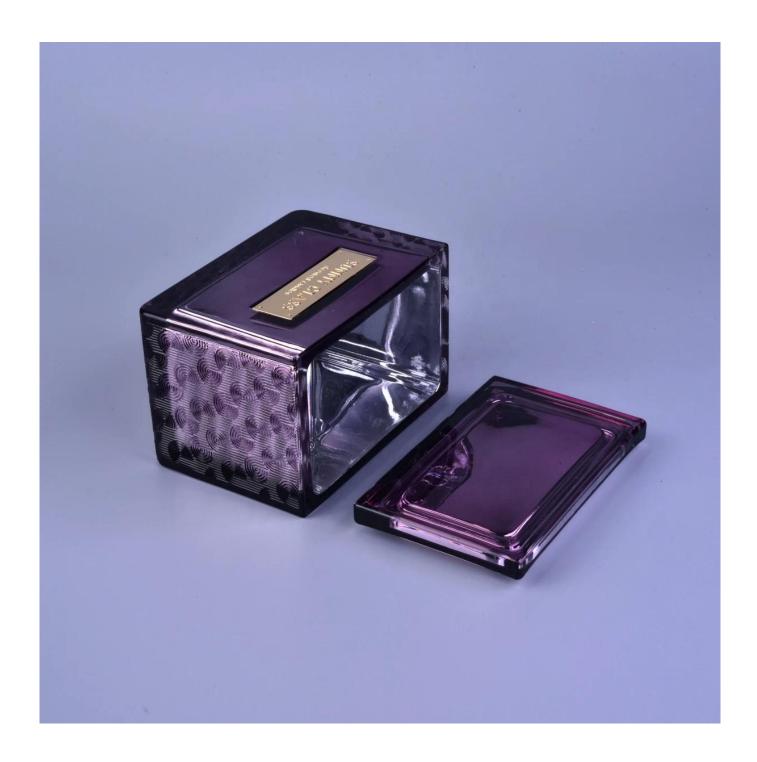

| 10oz 16oz 20oz Sunny spray | scented empty s | square glass can | dle container wi | th lids |
|----------------------------|-----------------|------------------|------------------|---------|
|                            |                 |                  |                  |         |
|                            |                 |                  |                  |         |
|                            |                 |                  |                  |         |
|                            |                 |                  |                  |         |
|                            |                 |                  |                  |         |
|                            |                 |                  |                  |         |
|                            |                 |                  |                  |         |
|                            |                 |                  |                  |         |
|                            |                 |                  |                  |         |
|                            |                 |                  |                  |         |
|                            |                 |                  |                  |         |
|                            |                 |                  |                  |         |
|                            |                 |                  |                  |         |
|                            |                 |                  |                  |         |
|                            |                 |                  |                  |         |
|                            |                 |                  |                  |         |
|                            |                 |                  |                  |         |
|                            |                 |                  |                  |         |
|                            |                 |                  |                  |         |
|                            |                 |                  |                  |         |
|                            |                 |                  |                  |         |
|                            |                 |                  |                  |         |
|                            |                 |                  |                  |         |
|                            |                 |                  |                  |         |
|                            |                 |                  |                  |         |
|                            |                 |                  |                  |         |
|                            |                 |                  |                  |         |
|                            |                 |                  |                  |         |
|                            |                 |                  |                  |         |
|                            |                 |                  |                  |         |
|                            |                 |                  |                  |         |
|                            |                 |                  |                  |         |
|                            |                 |                  |                  |         |
|                            |                 |                  |                  |         |
|                            |                 |                  |                  |         |
|                            |                 |                  |                  |         |
|                            |                 |                  |                  |         |
|                            |                 |                  |                  |         |
|                            |                 |                  |                  |         |
|                            |                 |                  |                  |         |

#### **Product Description**

This **candle holder** is designed by our professional designers team. It is made from deep processing and kept good quality. It is suitable for home, wedding, party decorations and so on.

| Measure(mm)    | Body: Top dia:81mm Bottom dia:81mm Height:51mm Weight:203g Capacity:150ml Lid: Diameter:82mm Height:22mm Weight:98g |  |
|----------------|---------------------------------------------------------------------------------------------------------------------|--|
| Packing        | Normal packing,Individual gift box, PVC box, window box, color box, white box, etc                                  |  |
| Delivery time  | Within 35 days after the sample and order confirmed                                                                 |  |
| Payment term   | 30% deposit by T/T in advance and the balance against the copy of B/L                                               |  |
| Shipment       | By sea,by air,by Express and your shipping agent is acceptable                                                      |  |
| Usage Occasion | Home decor, Wedding Decoration, Wedding Favors, Decoration enhancement,                                             |  |