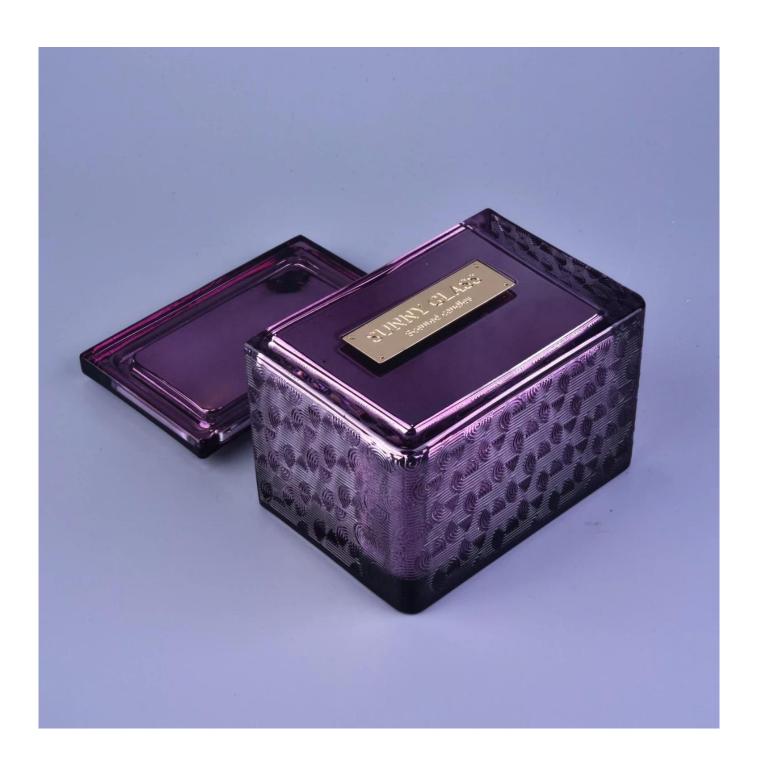

| 10oz 16oz 20oz Sunny spray | scented empty s | square glass can | dle container wi | th lids |
|----------------------------|-----------------|------------------|------------------|---------|
|                            |                 |                  |                  |         |
|                            |                 |                  |                  |         |
|                            |                 |                  |                  |         |
|                            |                 |                  |                  |         |
|                            |                 |                  |                  |         |
|                            |                 |                  |                  |         |
|                            |                 |                  |                  |         |
|                            |                 |                  |                  |         |
|                            |                 |                  |                  |         |
|                            |                 |                  |                  |         |
|                            |                 |                  |                  |         |
|                            |                 |                  |                  |         |
|                            |                 |                  |                  |         |
|                            |                 |                  |                  |         |
|                            |                 |                  |                  |         |
|                            |                 |                  |                  |         |
|                            |                 |                  |                  |         |
|                            |                 |                  |                  |         |
|                            |                 |                  |                  |         |
|                            |                 |                  |                  |         |
|                            |                 |                  |                  |         |
|                            |                 |                  |                  |         |
|                            |                 |                  |                  |         |
|                            |                 |                  |                  |         |
|                            |                 |                  |                  |         |
|                            |                 |                  |                  |         |
|                            |                 |                  |                  |         |
|                            |                 |                  |                  |         |
|                            |                 |                  |                  |         |
|                            |                 |                  |                  |         |
|                            |                 |                  |                  |         |
|                            |                 |                  |                  |         |
|                            |                 |                  |                  |         |
|                            |                 |                  |                  |         |
|                            |                 |                  |                  |         |
|                            |                 |                  |                  |         |
|                            |                 |                  |                  |         |
|                            |                 |                  |                  |         |
|                            |                 |                  |                  |         |
|                            |                 |                  |                  |         |

| Measure(mm)    | Body: Top dia:81mm Bottom dia:81mm Height:51mm Weight:203g Capacity:150ml Lid: Diameter:82mm Height:22mm Weight:98g |  |
|----------------|---------------------------------------------------------------------------------------------------------------------|--|
| Packing        | Normal packing,Individual gift box, PVC box, window box, color box, white box, etc                                  |  |
| Delivery time  | Within 35 days after the sample and order confirmed                                                                 |  |
| Payment term   | 30% deposit by T/T in advance and the balance against the copy of B/L                                               |  |
| Shipment       | By sea,by air,by Express and your shipping agent is acceptable                                                      |  |
| Usage Occasion | Home decor, Wedding Decoration, Wedding Favors, Decoration enhancement,                                             |  |